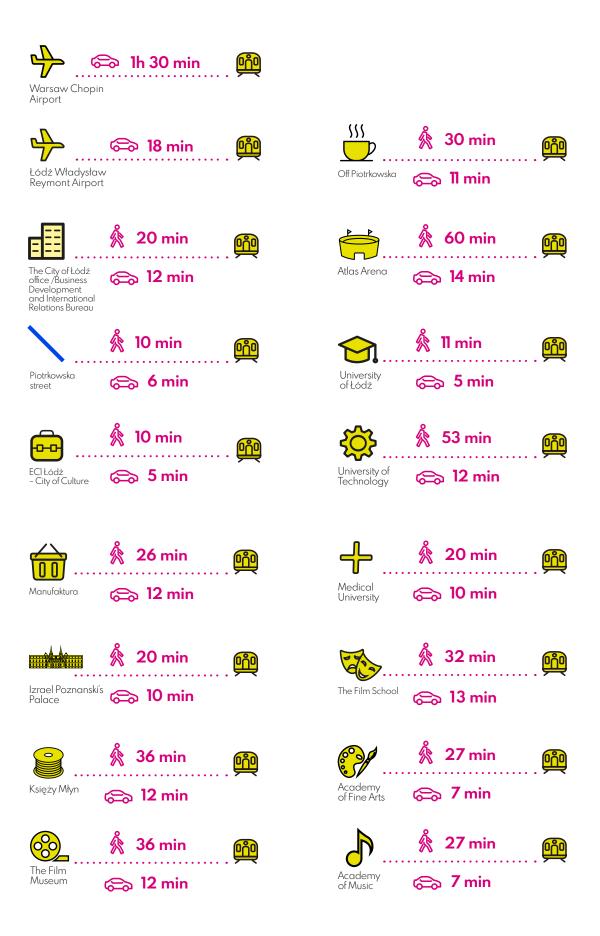

| 280 km  |
|   | Rzeszów  |       | 309 km  |
|   | Gdańsk   |       | 330 km  |
| _ | Berlin   | ••••• | 480 km  |
|   | Hamburg  |       | 757 km  |
|   | Prague   | ••••• | 509 km  |
|   | Minsk    | ••••• | 663 km  |
|   | Kiev     |       | 888 km  |
|   | Moscow   | ••••• | 1373 km |
|   | Vilnius  |       | 596 km  |
|   |          |       |         |



#### Drogi

- 2 highways
- 1 express ways
- 3 national roads
- 2 regional roads

#### DUOPOLIS: ŁÓDŹ - WARSAW

The close neighbourhood of Łódź and Warsaw has a positive impact on creating business synergies between the cities. Travel time and communication between both cities are very convenient and support running a business or quick access and even daily commuting.





#### Distance from the Łódź Fabryczna Railway Station





#### **'Real Estate**

#### Offices

| Total existing A/B+ Class office space           | 629 600 sqm             |
|--------------------------------------------------|-------------------------|
| Total A/B+ Class office space under construction | 49 000 sqm              |
| Total A/B+ Class office space planned            | 48 500 sqm              |
| A/B+ Class office spaces                         | 100                     |
| A/B+ Class office spaces under construction      | 8                       |
| Planned A/B+ Class office spaces                 | 6                       |
| Minimum rent in A/B+ Class                       | EUR 11,5 / sqm/ month   |
| Maximum rent in A/B+ Class                       | EUR 14 / sqm / month    |
| Average services fees in A/B+ Class