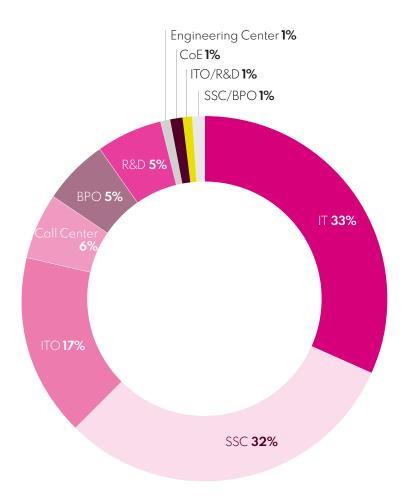

| 102 300 sqm    |
| Galeria Łódzka | Piłsudskiego 15/23 | DWS International GmbH /<br>ECE Projektmanagement Polska | 45 000 sqm     |
| Pasaż Łódzki   | Jana Pawla II 30   | Stage Capital                                            | 37 100 sqm     |
| MI Łódź        | Brzezińska 27/29   | EPP                                                      | 36 500 sqm     |
| Tulipan        | Piłsudskiego 94    | POERF                                                    | 33 000 sqm     |

Source: JLL

 $<sup>^{\</sup>star}$  Data for Central Poland region, Q2/Hl 2022.

 $<sup>^{**}</sup>$ Prime rents definition for shopping centres relate to a well located 100 m² unit shop from the fashion and accessories category in leading shopping centres in a given city.

#### **Business**



Type of business operations

#### Institutions supporting entrepreneurship

- · Lodz Regional Development Agency
- · Lodz Special Economic Zone S.A.
- · Lodz Chamber of Industry and Trade
- · Regional Economic Chamber
- · Bionanopark Sp. z o.o.
- · Foundation for Promotion of Entrepreneurship in Łódź
- · Incubator Foundation
- · Lodz Business House
- · Brukowa Business Center
- · Business Center Club
- · SkyHab
- · Art\_Inkubator

- · ICT Central Poland Cluster
- · LODZistics Cluster Logistics Business Network of Central Poland
- · Advanced Technologies of the Textile and Clothing Industry Cluster
- · Academic Business Incubators
- Center for Innovation and Technology Transfer of the Medical University of Lodz
- · Center for Technology Transfer at the Technical University of Lodz sp. z o