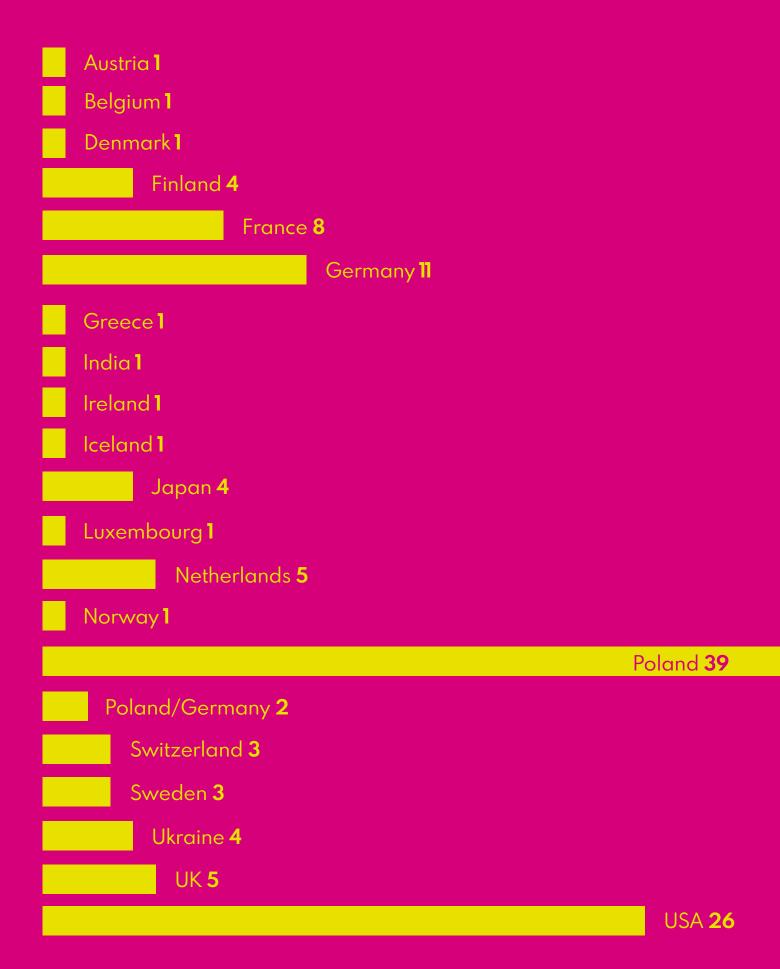

### The year of inauguration of BSS companies in Łódź

**37 -** 2001-2010

12 1991-2000 3 - 1965-1990

Country of origin of companies from the BSS sector