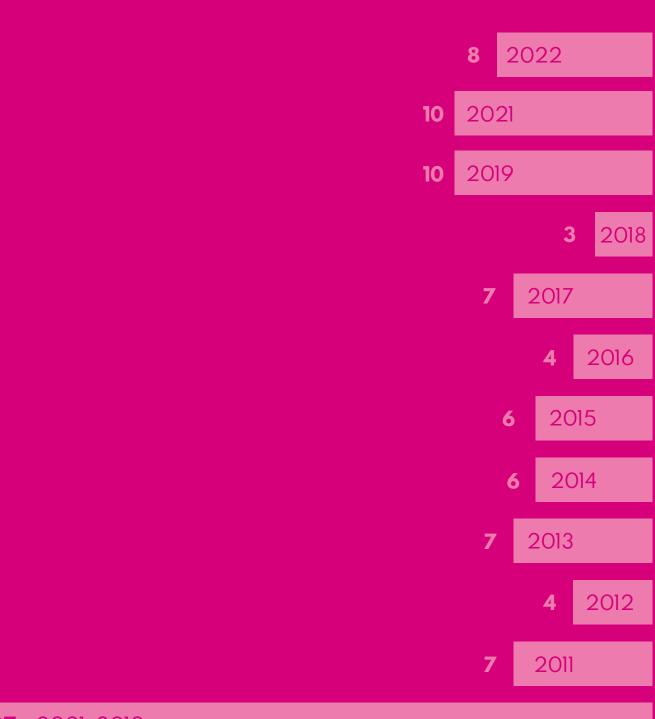

### The year of inauguration of BSS companies in Łódź

**37 -** 2001-2010

12 1991-2000 3 - 1965-1990

Country of origin of companies from the BSS sector