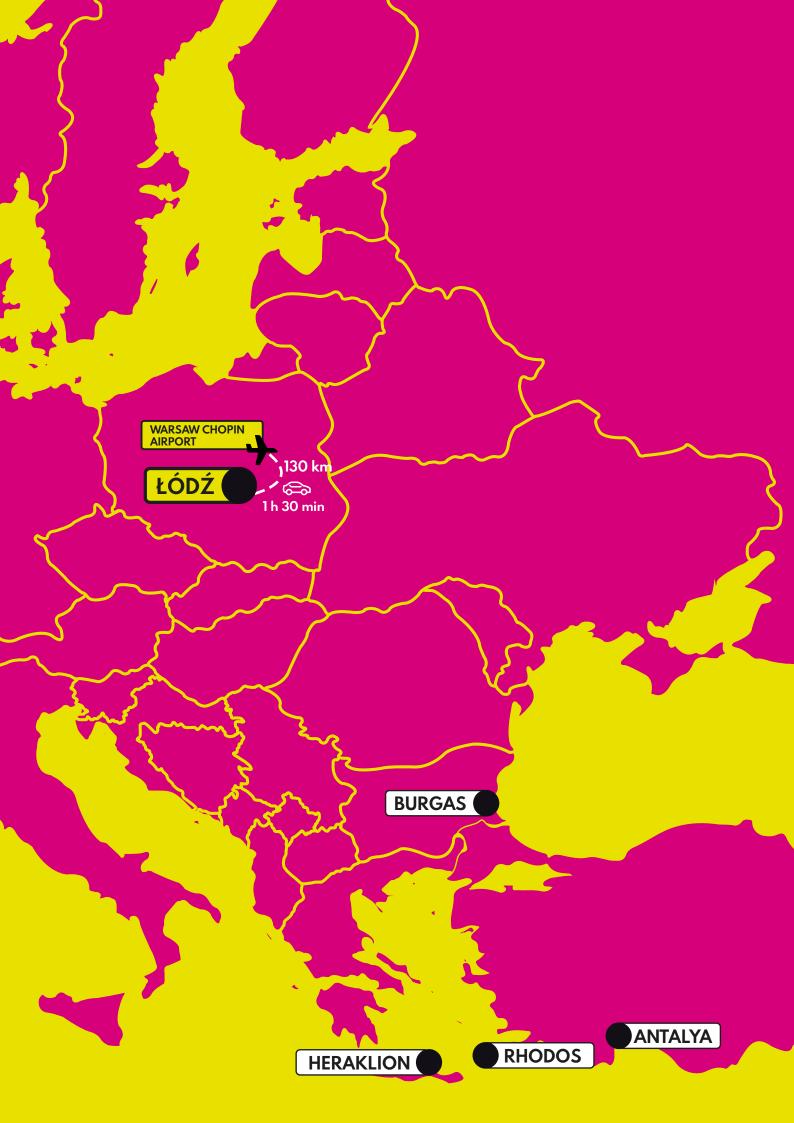

#### Distance from Łódź to other cities

|   | Warsaw   | ••••• | 127 km  |
|---|----------|-------|---------|
|   | Wrocław  | ••••• | 227 km  |
|   | Poznań   |       | 217 km  |
|   | Szczecin |       | 472 km  |
|   | Lublin   | ••••• | 286 km  |
|   | Katowice | ••••• | 206 km  |
|   | Kraków   |       | 280 km  |
|   | Rzeszów  |       | 309 km  |
|   | Gdańsk   |       | 330 km  |
| _ | Berlin   | ••••• | 480 km  |
|   | Hamburg  |       | 757 km  |
|   | Prague   | ••••• | 509 km  |
|   | Minsk    | ••••• | 663 km  |
|   | Kiev     |       | 888 km  |
|   | Moscow   | ••••• | 1373 km |
|   | Vilnius  |       | 596 km  |
|   |          |       |         |

#### DUOPOLIS: ŁÓDŹ - WARSAW

The close neighbourhood of Łódź and Warsaw has a positive impact on creating business synergies between the cities. Travel time and communication between both cities are very convenient and support running a business or quick access and even daily commuting.