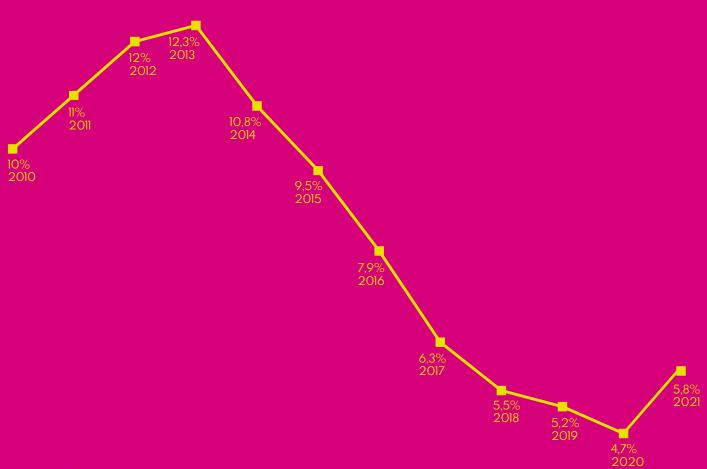

#### **Shopping malls**

| Number of shopping malls | 14                      |
|--------------------------|-------------------------|
| Total existing space     | 480 000 sqm             |
| Total empty space        | 17 900 sqm              |
| Prime rent**             | EUR 40-44 / sqm / month |