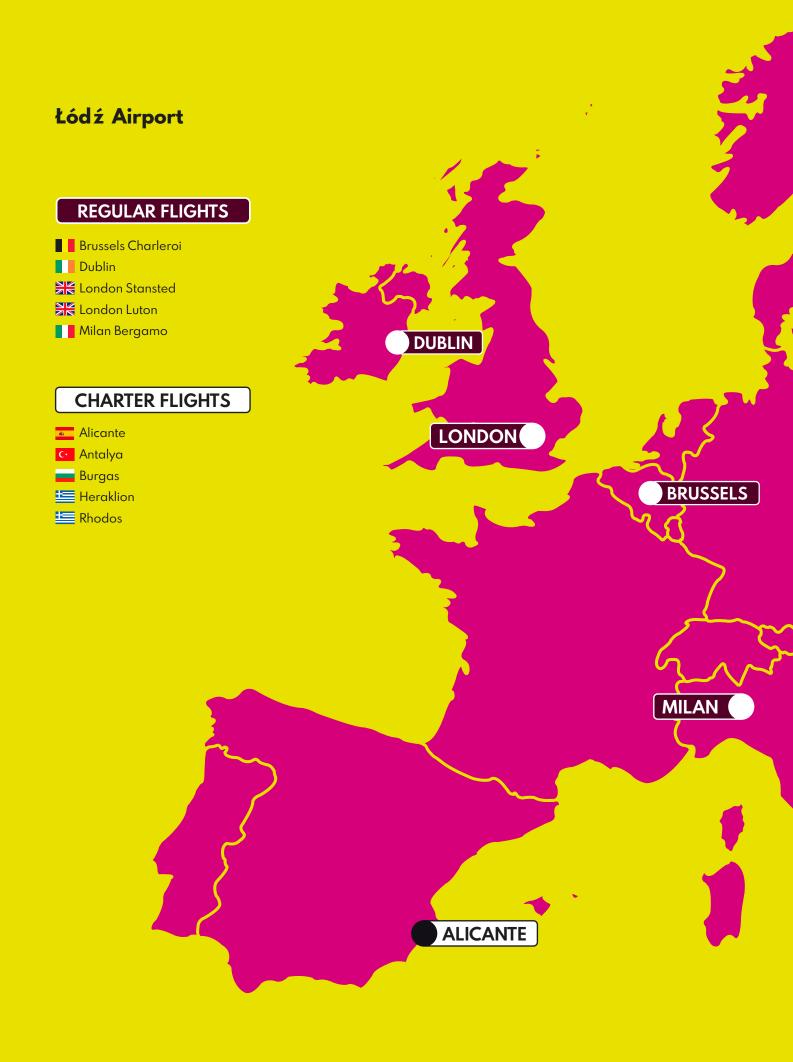

#### Distance from Łódź to other cities

|   | Warsaw   | ••••• | 127 km  |
|---|----------|-------|---------|
|   | Wrocław  | ••••• | 227 km  |
|   | Poznań   |       | 217 km  |
|   | Szczecin |       | 472 km  |
|   | Lublin   | ••••• | 286 km  |
|   | Katowice | ••••• | 206 km  |
|   | Kraków   |       | 280 km  |
|   | Rzeszów  |       | 309 km  |
|   | Gdańsk   |       | 330 km  |
| _ | Berlin   | ••••• | 480 km  |
|   | Hamburg  |       | 757 km  |
|   | Prague   | ••••• | 509 km  |
|   | Minsk    | ••••• | 663 km  |
|   | Kiev     |       | 888 km  |
|   | Moscow   | ••••• | 1373 km |
|   | Vilnius  |       | 596 km  |
|   |          |       |         |