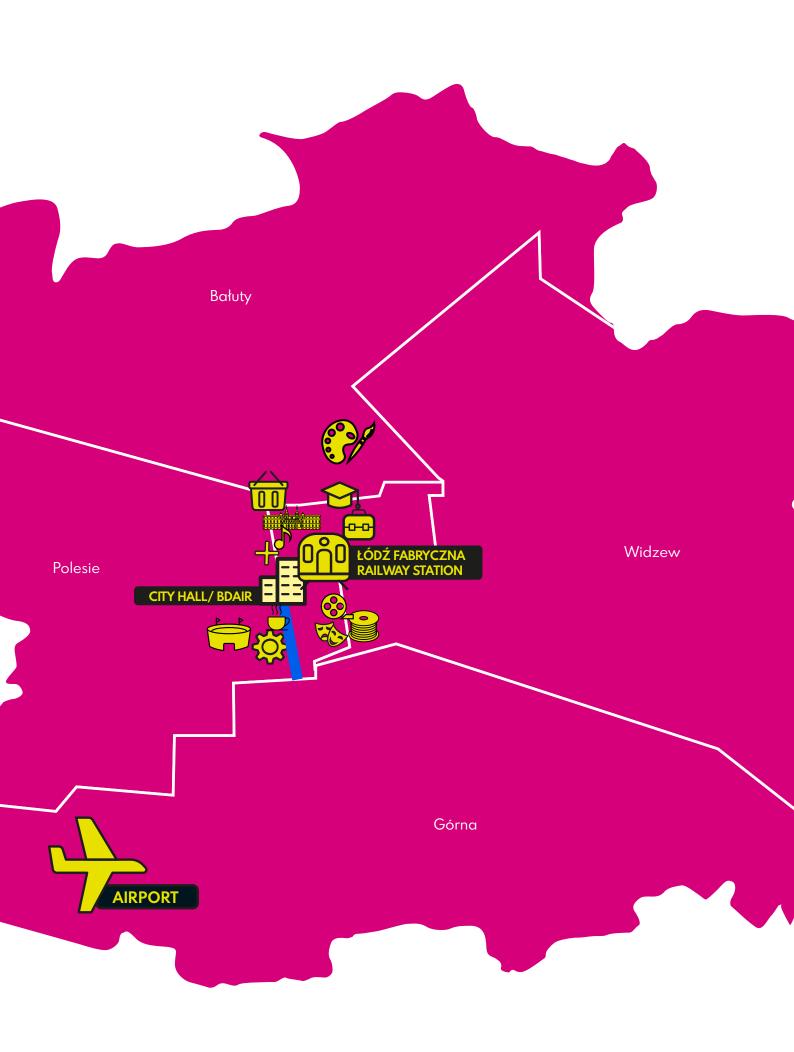

| 280 km  |
|   | Rzeszów  |       | 309 km  |
|   | Gdańsk   |       | 330 km  |
| _ | Berlin   | ••••• | 480 km  |
|   | Hamburg  |       | 757 km  |
|   | Prague   | ••••• | 509 km  |
|   | Minsk    | ••••• | 663 km  |
|   | Kiev     |       | 888 km  |
|   | Moscow   | ••••• | 1373 km |
|   | Vilnius  |       | 596 km  |
|   |          |       |         |



#### Drogi

- 2 highways
- 1 express ways
- 3 national roads
- 2 regional roads

#### DUOPOLIS: ŁÓDŹ - WARSAW

The close neighbourhood of Łódź and Warsaw has a positive impact on creating business synergies between the cities. Travel time and communication between both cities are very convenient and support running a business or quick access and even daily commuting.





#### Distance from the Łódź Fabryczna Railway Station





#### **'Real Estate**

#### Offices

| Total existing A/B+ Class office space           | 629 600 sqm             |
|--------------------------------------------------|-------------------------|
| Total A/B+ Class office space under construction | 49 000 sqm              |
| Total A/B+ Class office space planned            | 48 500 sqm              |
| A/B+ Class office spaces                         | 100                     |
| A/B+ Class office spaces under construction      | 8                       |
| Planned A/B+ Class office spaces                 | 6                       |
| Minimum rent in A/B+ Class                       | EUR 11,5 / sqm/ month   |
| Maximum rent in A/B+ Class                       | EUR 14 / sqm / month    |
| Average services fees in A/B+ Class