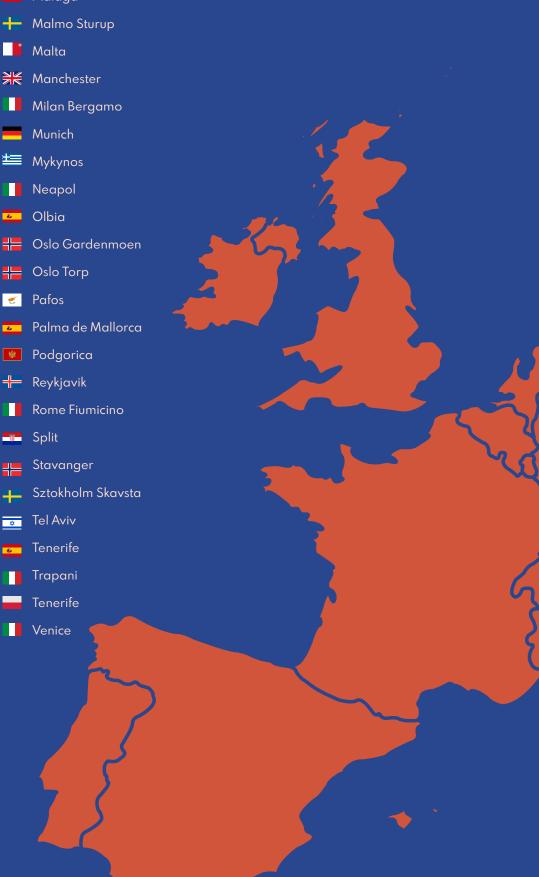

#### **Nearest airport:** Katowice-Pyrzowice (56 km). Regular destinations

- Antalya
- Abu Zabi
- Amsterdam
- ± Athens
- Barcelona
- # Bergen
- Bologna
- **Bristol**
- Burgas
- Castellon
- Catania
- ₩ Doncaster-Sheffield
- Dortmund
- Dublin
- **₹** Edynburg
- **Edinburgh**
- Frankfurt
- Fuerteventura
- Ibiza
- Kolonia Bonn
- ± Korfu
- **Kutaisi**
- Larnaka
- **#** Liverpool
- **K** London Luton
- London Stansted

- Madera
- Malaga

- **Manchester**

- Oslo Torp
- Pafos