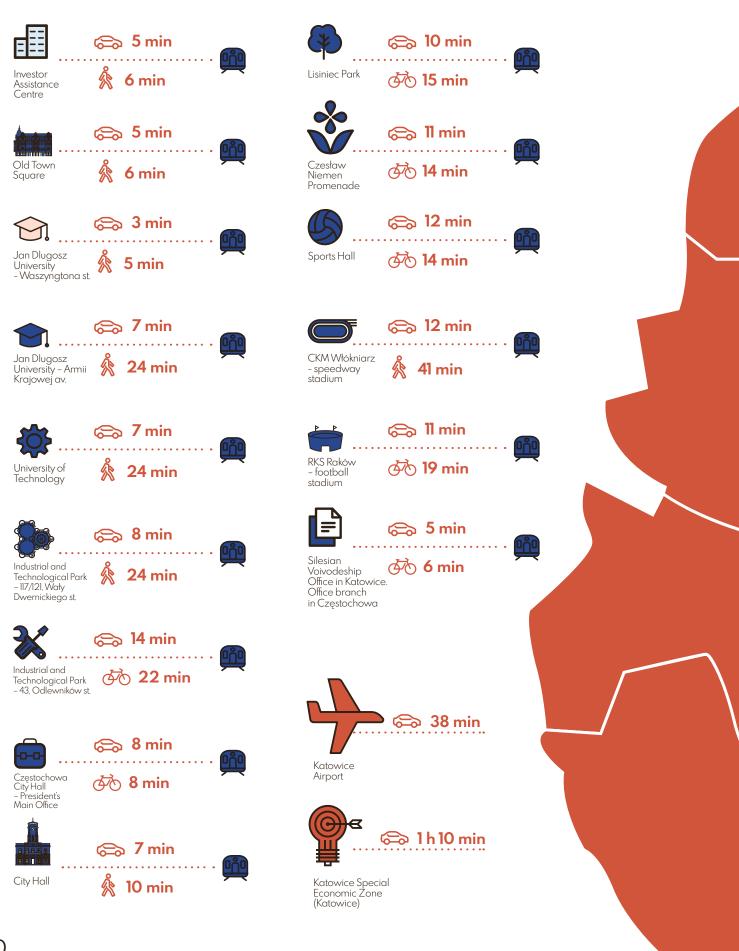

• • • • • •   | • • • • • • • •   | • • • • • • • •   | • • • • • • | 1486 km |
|   | Vilnius  | •••••    | • • • • • • • •   | • • • • • • •     | • • • • • • •     | • • • • • • | 705 km  |



#### Roads

- 1 Highway
- 4 National roads
- **5** Regional roads

#### **Nearest airport:** Katowice-Pyrzowice (56 km). Regular destinations

- Antalya
- Abu Zabi
- Amsterdam
- ± Athens
- Barcelona
- # Bergen
- Bologna
- **Bristol**
- Burgas
- Castellon
- Catania
- ₩ Doncaster-Sheffield
- Dortmund
- Dublin
- **₹** Edynburg
- **Edinburgh**
- Frankfurt
- Fuerteventura
- Ibiza
- Kolonia Bonn
- ± Korfu
- **Kutaisi**
- Larnaka
- **#** Liverpool
- **K** London Luton
- London Stansted

- Madera
- Malaga

- **Manchester**

- Oslo Torp
- Pafos





## Distance from the Main Railway Station in Częstochowa





## **'Real Estate**

#### Offices

| Total existing A/B+ Class office space           | 38 700 sqm   |
|--------------------------------------------------|--------------|
| Total A/B+ Class office space under construction | 7 400 sqm    |
| Total A/B+ Class office space planned            | 24 500 sqm   |
| A/B+ Class office spaces                         | 13           |
| A/B+ Class office spaces under construction      | 2            |
| Planned A/B+ Class office spaces                 | 2            |
| Minimum rent in A/B+ Class                       | PLN 40 / sqm |
| Maximum rent in A/B+ Class                       | PLN 45 / sqm |
| Average services fees in A/B+ Class              | PLN 12 / sqm |

## Selected office buildings

| BUILDING                 | ADDRESS          | OW