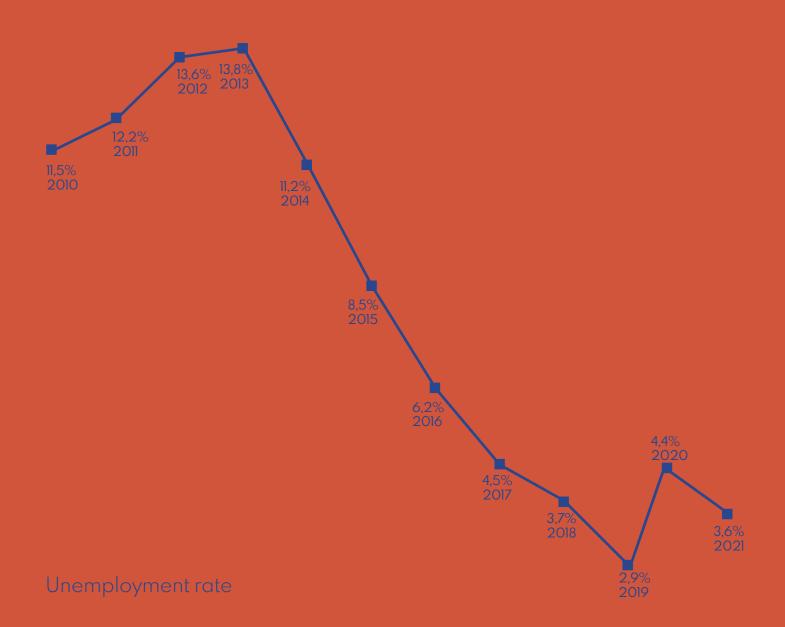

## Gross average monthly salary in PLN in Częstochowa region; Statistics Poland, 2021