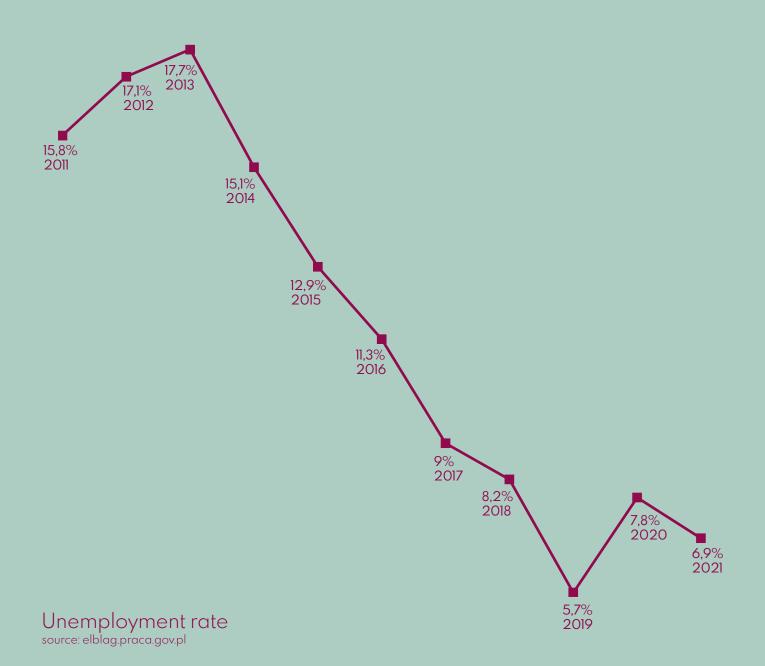

of many IT, financial and accounting companies or call contact centers.

The close proximity to the Tri-City also gives Elblag the opportunity to use the extensive road and aviation infrastructure, which significantly increases the investment attractiveness of the city in the eyes of both domestic and international investors.

In Poland, the BSS sector has been developing in large and very large cities for years. Now is the time for cities where the population is between 80 and 150,000, and Elblag fits perfectly within this range.

I recommend a closer look at Elblag, this city will surprise us much more when it comes to the development of the BSS sector in the third decade of the 21st century.









79,82 km<sup>2</sup>
Town area

**61,5%**Recreational green area

118 582

Population



## **'Education**

Universities ††† 2706\*

1 public university
1 private university

3



## Kindergartens

21 public kindergartens
17 private kindergartens
including 2 multilingual

Primary schools: 25 † 8 806\*

High schools:

**\*\*\* ††††** 1991\*\*

Technical schools:

† 428° †††††††† 2 939'

| Ť     | SUBJECTS***                      | Ť    |
|-------|----------------------------------|------|
| 906   | philology (foreign languages)    | 284  |
| 5 383 | administration, business and law | 1333 |
| 1377  | IT/ICT                           | 224  |
| 1229  | engineering and technology       | 376  |
| 1756  | architecture and construction    | 753  |
| 2 988 | medical                          | 664  |



Students

<sup>\*</sup>data for 2020

<sup>\*\*</sup>data from Raport o stanie