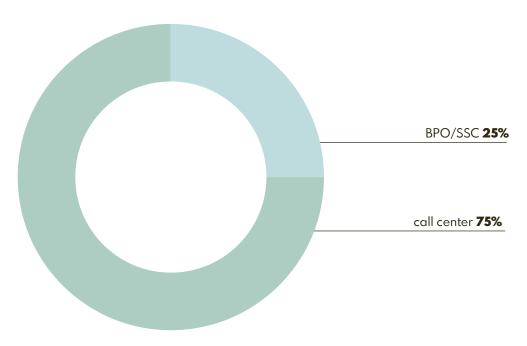

| COMPANY                                    | TYPE        |
|--------------------------------------------|-------------|
| Siemens Sp. z o.o.<br>(engineering center) | BPO/SSC     |
| Contact Center                             | call center |
| Best S.A.                                  | call center |
| Transcom                                   | call center |

## Outsourcing centers using foreign languages