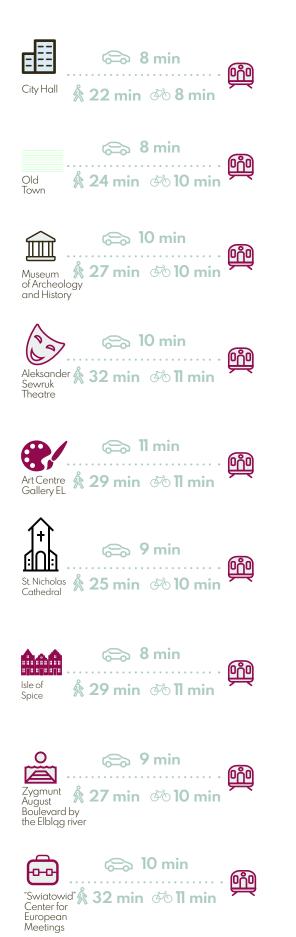

_
- Hamburg
- Haugesund
- + Helsinki
- Heraklion Crete
- Kiev-Zhuliany
- Kiev-Boryspil
- Cologne-Bonn
- Copenhagen
- Kraków
- **Kristiansand**
- H Kutaisi
- Larnaca
- Leeds
- Liverpool Liverpool
- London-Gatwick

- London-Luton
- London-Stansted
- Lublin
- Lviv
- -- Malmö
- Malaga
- \* Malta
- **Manchester**
- Milan-Bergamo
- **Molde**
- Munich
- Mykonos
- Narvik
- Newcastle 1
- Odessa
- Oslo Gardermoen
- B Oslo-Torp
- Pafos
- Paris-Beauvais
- Piza
- Reykjavik-Keflavik
- Santorini
- Skelleftea
- Split Split
- **Stavanger**
- Stockholm-Skavsta
- Stockholm-Arlanda
- Tirana
- # Tromso
- Trondheim
- Turku
- Växjö
- Valencia
- Warsaw
- Venice
- Vienna
- Wrocław
- Zadar
- Zurich

### Olsztyn-Mazury Airport

Kraków

Dortmund

London

Wrocław





## Distance from the Main Elbląg Railway Station







## **/Real Estate**

## Office spaces

| Total existing A/B+ Class office space | 18 500 sqm        |
|----------------------------------------|-------------------|
| Total A/B+ Class office space planned  | 10 000 sqm        |
| A/B+ Class office spaces               | 4                 |
| Planned A/B+ Class office spaces       | ]+                |
| Minimum rent in A/B+ Class             | PLN 36 /sqm/month |
| Maximum rent in A/B+ Class             | PLN 41 /sqm/month |
| Average services fees in A/B+ Class    | PLN 11 /sqm/month |

## Selected office spaces

| BUILDING                         | ADDRESS              | OWNER                        | TOTAL EXISTING SPACE | TOTAL PLANNED SPACE |
|----------------------------------|----------------------|----------------------------