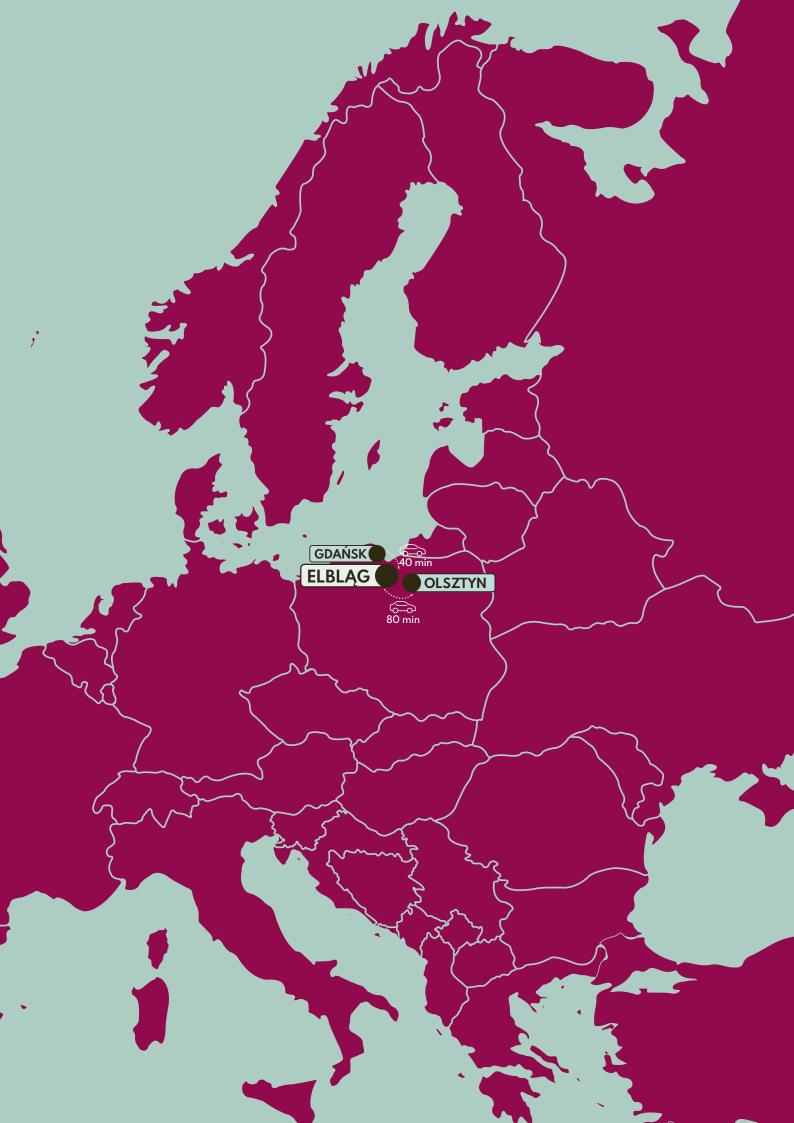

It is worth emphasizing the fact that Elbląg is close to the Tri-City. From the geographical point of view, Elbląg is a natural satellite for a large Tri-City agglomeration, and the trend of recent years shows that it is the cities located in the vicinity of large business cities that become the headquarters of sister branches of many IT, financial and accounting companies or call contact centers.

The close proximity to the Tri-City also gives Elblag the opportunity to use the extensive road and aviation infrastructure, which significantly increases the investment attractiveness of the city in the eyes of both domestic and international investors.

## Distance from Elbląg to other cities

| Warsaw                                        | •••••      | 283 km                                                   |
|-----------------------------------------------|------------|----------------------------------------------------------|
| Bydgoszcz                                     | 7          | 183 km                                                   |
| Poznań                                        |            | 381 km                                                   |
| Szczecin                                      |            | 378 km                                                   |
| Lublin                                        |            | 453 km                                                   |
| Łódź                                          |            | 388 km                                                   |
| Katowice                                      |            | 571 km                                                   |
| Kraków                                        |            | 569 km                                                   |
| Kielce                                        |            | 457 km                                                   |
| Rzeszów                                       | •••••••••• | 639 km                                                   |
|                                               |            |                                                          |
| Gdańsk                                        |            | 60 km                                                    |
| Gdańsk<br>Wrocław                             |            | 60 km<br>533 km                                          |
|                                               |            |                                                          |
| Wrocław                                       |            | 533 km                                                   |
| Wrocław<br>Białystok                          |            | 533 km<br>364 km                                         |
| Wrocław Białystok Berlin                      |            | 533 km<br>364 km<br>564 km                               |
| Wrocław Białystok Berlin Hamburg              |            | 533 km<br>364 km<br>564 km<br>822 km                     |
| Wrocław Białystok Berlin Hamburg Prague       |            | 533 km<br>364 km<br>564 km<br>822 km<br>800 km           |
| Wrocław Białystok Berlin Hamburg Prague Minsk |            | 533 km<br>364 km<br>564 km<br>822 km<br>800 km<br>711 km |