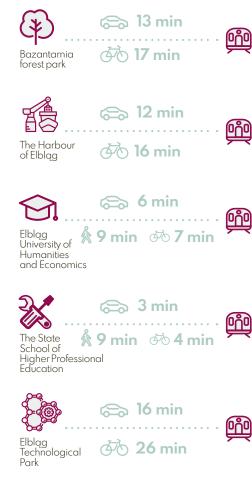

- Hamburg
- Haugesund
- + Helsinki
- Heraklion Crete
- Kiev-Zhuliany
- Kiev-Boryspil
- Cologne-Bonn
- Copenhagen
- Kraków
- **Kristiansand**
- H Kutaisi
- Larnaca
- Leeds
- Liverpool Liverpool
- London-Gatwick

- London-Luton
- London-Stansted
- Lublin
- Lviv
- -- Malmö
- Malaga
- \* Malta
- **Manchester**
- Milan-Bergamo
- **Molde**
- Munich
- Mykonos
- Narvik
- Newcastle 1
- Odessa
- Oslo Gardermoen
- B Oslo-Torp
- Pafos
- Paris-Beauvais
- Piza
- Reykjavik-Keflavik
- Santorini
- Skelleftea
- Split Split
- **Stavanger**
- Stockholm-Skavsta
- Stockholm-Arlanda
- Tirana
- # Tromso
- Trondheim
- Turku
- Växjö
- Valencia
- Warsaw
- Venice
- Vienna
- Wrocław
- Zadar
- Zurich

### Olsztyn-Mazury Airport

Kraków

Dortmund

London

Wrocław





## Distance from the Main Elbląg Railway Station







## **/Real Estate**

## Office spaces

| Total existing A/B+ Class office space | 18 500 sqm        |
|----------------------------------------|-------------------|
| Total A/B+ Class office space planned  | 10 000 sqm        |
| A/B+ Class office spaces               | 4                 |
| Planned A/B+ Class office spaces       | ]+                |
| Minimum rent in A/B+ Class             | PLN 36 /sqm/month |
| Maximum rent in A/B+ Class             | PLN 41 /sqm/month |
| Average services fees in A/B+ Class    | PLN 11 /sqm/month |

## Selected office spaces

| BUILDING                         | ADDRESS              | OWNER                        | TOTAL EXISTING SPACE | TOTAL PLANNED SPACE |
|----------------------------------|----------------------|------------------------------