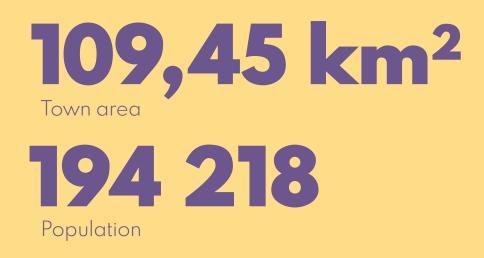

location for both small, medium and large investments.

For years, Kielce has been a meeting place for many industries, including financial and accounting, where finance specialists share their knowledge, experience and discuss important topics from the perspective of the development of their industry.

The BSS sector is represented here, among others by entities such as Altar, CCIG, Medicover or Transition Technologies, which represent the IT, Call Contact Center, BPO and Shared Service Centers sectors.

The attached report contains a pill of knowledge in the field of economics, real estate, salaries and the direct business environment of the BSS sector. I invite you to get familiar with Focus on Kielce Report and to invest in the capital of the Świętokrzyskie Voivodeship.







/City





Unemployment rate

## 'Education



Kindergartens33 public kindergarten32 private kindergartens

**Universities2** public universities**8** private universities





| Ŵ     | SUBJECTS*                        | Ŵ    |
|-------|----------------------------------|------|
| 475   | philology (foreign languages)    | 105  |
| 3 631 | administration, business and law | 1085 |
| 1150  | IT/ICT                           | 210  |
| 1 917 | engineering and technology       | 527  |
| 1801  | architecture and construction    | 635  |



## /Transport





**399** Number of taxis **PLN 6** Initial charge **PLN 3** Cost per 1 km



53 Day bus lines 1 Night bus line



PLN 3 Normal ticket price PLN 11 One-day ticket price PLN 100 Monthly ticket price



#### Roads

- 2 Express ways
- **5** Regional