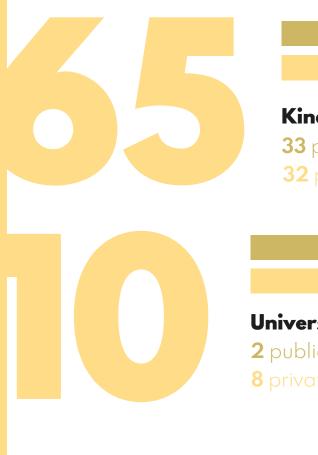

## 'Education

Kindergartens33 public kindergarten32 private kindergartens

**Universities2** public universities**8** private universities

| Ŵ     | SUBJECTS*                        | Ŵ    |
|-------|----------------------------------|------|
| 475   | philology (foreign languages)    | 105  |
| 3 631 | administration, business and law | 1085 |
| 1150  | IT/ICT                           | 210  |
| 1 917 | engineering and technology       | 527  |
| 1801  | architecture and construction    | 635  |