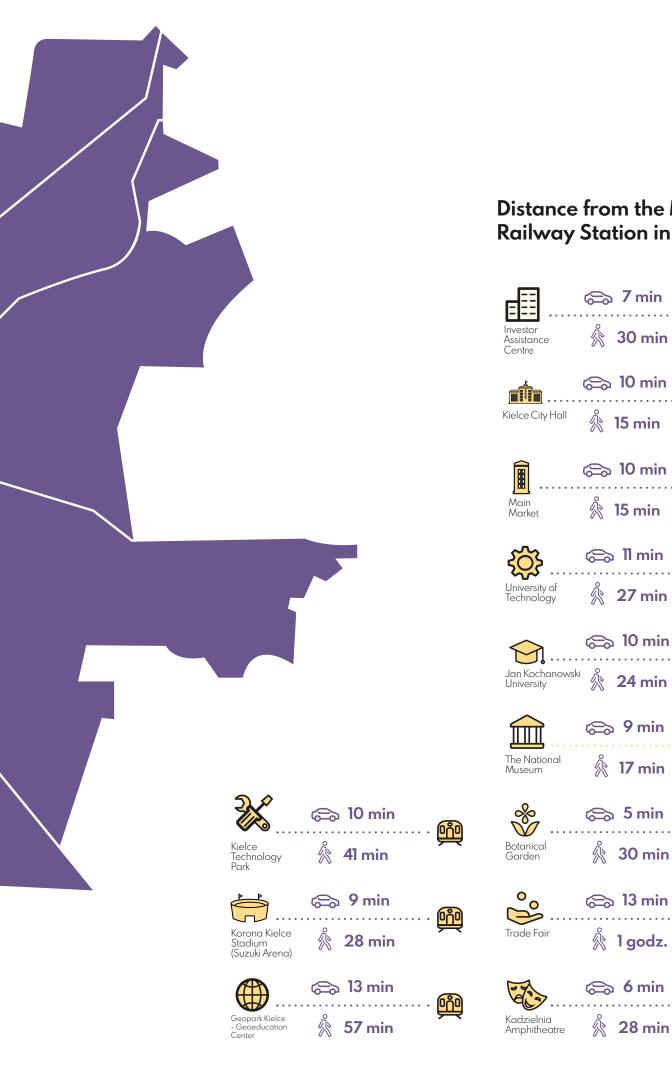

#### **Distance from the Main Railway Station in Kielce**

ŁÓDŹ

KATOWICE

139 km 2 h 13 min

Nearest airports – distance from Kielce