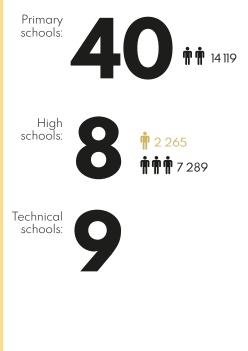

## 'Education

Kindergartens33 public kindergarten32 private kindergartens

**Universities2** public universities**8** private universities

| Ŵ     | SUBJECTS*                        | Ŵ    |
|-------|----------------------------------|------|
| 475   | philology (foreign languages)    | 105  |
| 3 631 | administration, business and law | 1085 |
| 1150  | IT/ICT                           | 210  |
| 1 917 | engineering and technology       | 527  |
| 1801  | architecture and construction    | 635  |