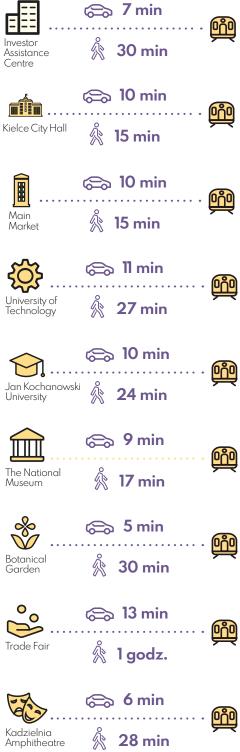

#### **Distance from the Main Railway Station in Kielce**

ŁÓDŹ

KATOWICE

139 km 2 h 13 min

Nearest airports – distance from Kielce