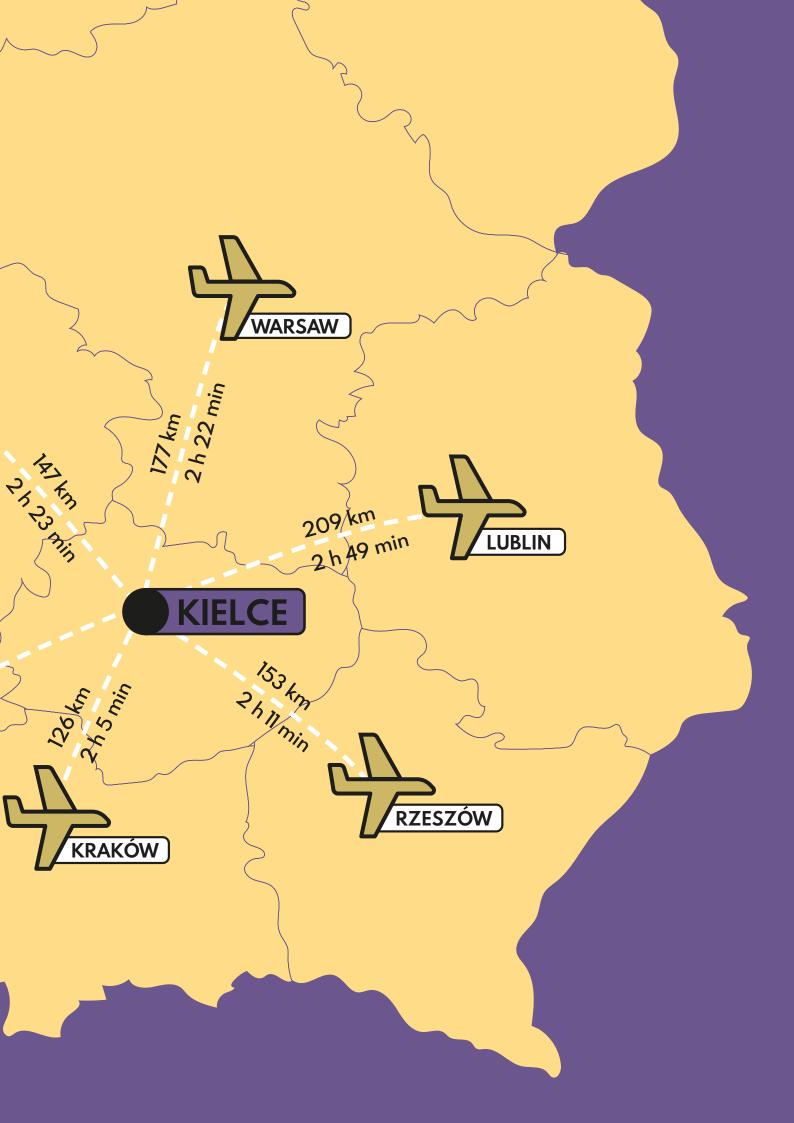

#### **Distance from the Main Railway Station in Kielce**

ŁÓDŹ

KATOWICE

139 km 2 h 13 min

Nearest airports – distance from Kielce

## Nearest airport: Jan Paweł II Kraków Airport. Flights

| 8        | Alicante            |
|----------|---------------------|
|          | Amman               |
|          | Amsterdam           |
| <u>=</u> | Athens              |
| 6        | Barcelona           |
| <u>®</u> | Barcelona Girona    |
|          | Bari                |
| ÷        | Basel               |
|          | Belfast             |
|          | Bergen              |
|          | Berlin Tegel        |
|          | Billund             |
|          | Birmingham          |
|          | Bologna             |
|          | Bordeaux            |
|          | Bournemouth         |
|          | Bristol             |
|          | Brussels            |
|          | Brussels Charleroi  |
| =        | Budapest            |
|          | Bucharest           |
|          | Burgas              |
|          | Cagliari            |
| <b>=</b> | Chania              |
|          | Kharkiv             |
|          | Chicago             |
|          | Doncaster Sheffield |
|          | Dortmund            |
|          | Dubai               |
|          | Dublin              |
| -        | Dubrovnik           |
|          | Dusseldorf          |
|          | East Midlands       |
|          | Edinburgh           |
| =        | Eindhoven           |
|          | Frankfurt           |
|          |                     |