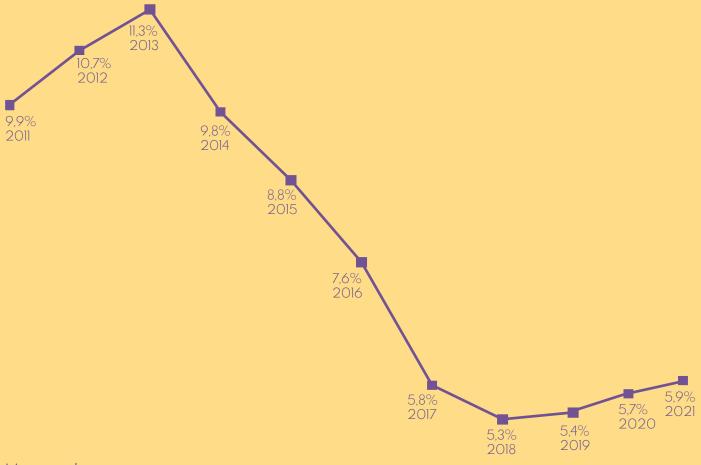

ocation for both small, medium and large investments.

For years, Kielce has been a meeting place for many industries, including financial and accounting, where finance specialists share their knowledge, experience and discuss important topics from the perspective of the development of their industry.

The BSS sector is represented here, among others by entities such as Altar, CCIG, Medicover or Transition Technologies, which represent the IT, Call Contact Center, BPO and Shared Service Centers sectors.

The attached report contains a pill of knowledge in the field of economics, real estate, salaries and the direct business environment of the BSS sector. I invite you to get familiar with Focus on Kielce Report and to invest in the capital of the Świętokrzyskie Voivodeship.







/City





Unemployment rate

## 'Education



Kindergartens33 public kindergarten32 private kindergartens

**Universities2** public universities**8** private universities





| Ŵ     | SUBJECTS*                        | Ŵ    |
|-------|----------------------------------|------|
| 475   | philology (foreign languages)    | 105  |
| 3 631 | administration, business and law | 1085 |
| 1150  | IT/ICT                           | 210  |
| 1 917 | engineering and technology       | 527  |
| 1801  | architecture and construction    | 635  |



## /Transport





**399** Number of taxis **PLN 6** Initial charge **PLN 3** Cost per 1 km



53 Day bus lines 1 Night bus line



PLN 3 Normal ticket price PLN 11 One-day ticket price PLN 100 Monthly ticket price



#### Roads

- 2 Express ways
- **5** Regional r