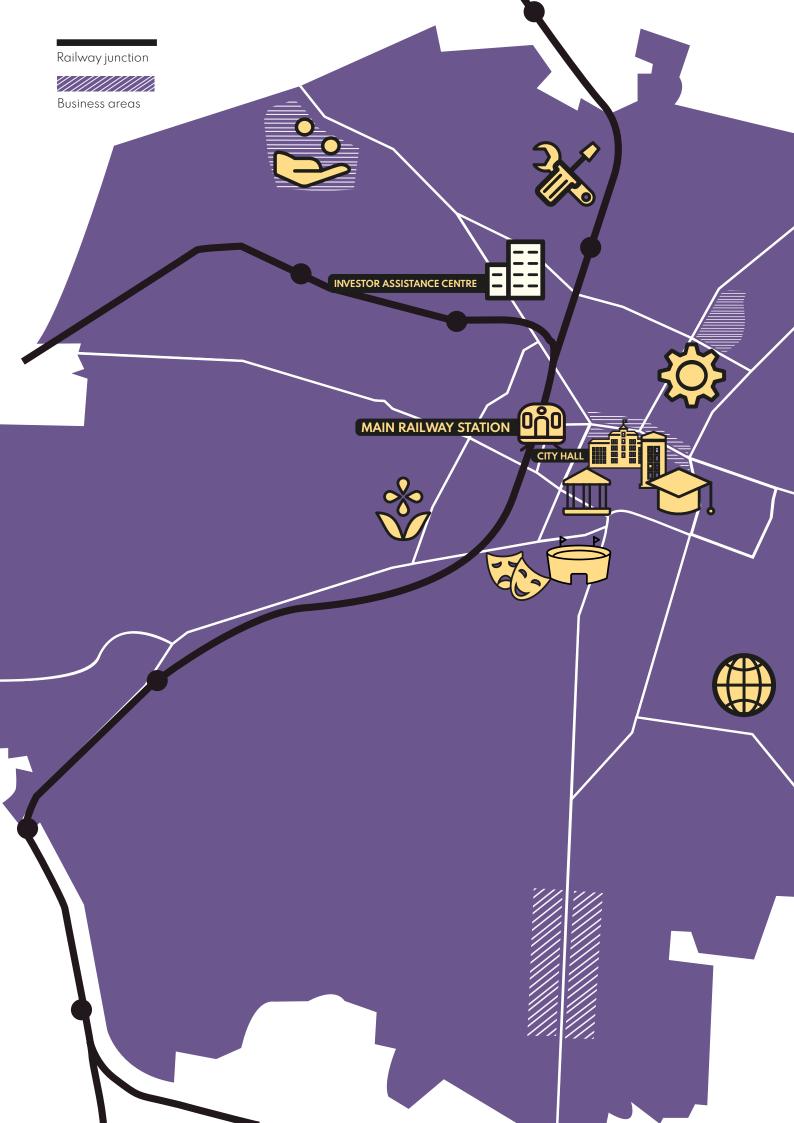

The Kielce Technology Park operating in the city, repeatedly awarded for innovative solutions, offers not only investment locations, office and laboratory space, but also specialized training rooms and equipment dedicated to the ICT industry. Independently, businesses are supported in the investment process by the Investor Assistance Center of the Kielce City Hall.

## Institutions supporting entrepreneurship

- Investor Assistance Centre of the Kielce City Hall
- Kielce Technology Park
- EPRD Office for Economic Policy and Regional Development
- Staropolska Chamber of Industry and Commerce
- Świętokrzyskie Centre for Innovation and Technology Transfer
- Świętokrzyskie Centre of the Foundation for the Development of Local Democracy
- Chamber of Craftsmen and Entrepreneurs
- Employers' Forum Association
- Chamber of Commerce "Grono Targowe Kielce"
- · Świętokrzyskie Voivodeship Loan Fund
- · Świętokrzyskie Guarantee Fund
- Main Information Point of the European Funds (GPIoFE)
- Świętokrzyskie Lodge of Business Centre Club (BCC)
- Association for Integration and Development
- Świętokrzyskie Private Employers' Union "Lewiatan"
- $\cdot$  Vocational Training Institution in Kielce