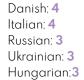

## Outsourcing centres using foreign languages

|          | Polish: <b>59</b>  | D   |
|----------|--------------------|-----|
|          | English: <b>54</b> | lto |
|          | German: <b>15</b>  | R   |
|          | French: <b>5</b>   | U   |
| <u>.</u> | Spanish: <b>5</b>  | Н   |