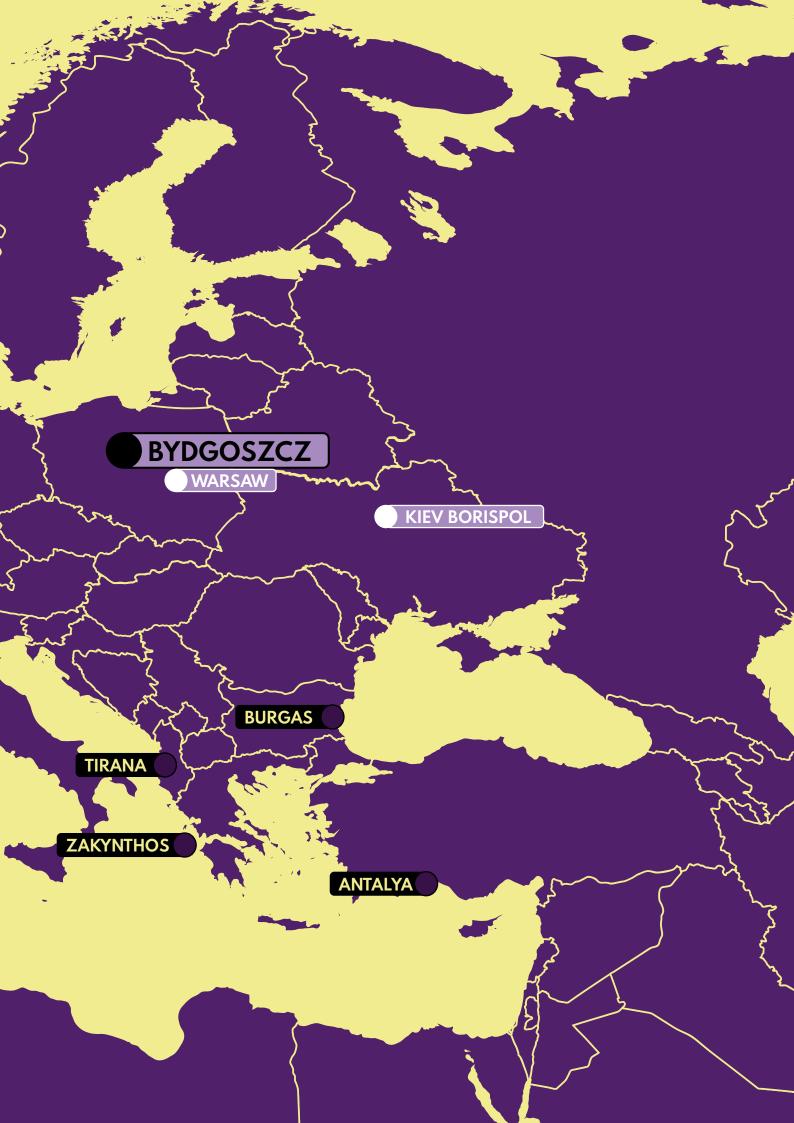

itial charge PLN 2,2 cost per 1 km





40 day bus lines6 night bus lines



PLN 3 normal ticket price
PLN 12 one-day ticket price
PLN 92 monthly ticket price
PLN 13,5 a one-day family ticket price



108,7 km length of bicycle routes
56 city bikes stations
PLN 1 / h rental cost / first hour (first 20 min free)

## Distance from Bydgoszcz to other cities:

| E luna |
|--------|
| 5 km   |
| km     |
| 5 km   |
| 4 km   |
| 23 km  |
| ō km   |
| 2 km   |
| 2 km   |
| 2 km   |
| 5 km   |
| 7 km   |
| 1 km   |
| 7 km   |
| 4 km   |
| 64 km  |
| 66 km  |
| 9 km   |
|        |



### **Bydgoszcz Airport**

#### REGULAR FLIGHTS

- Dublin
- Birmingham
- London Luton
- London Stansted
- Frankfurt
- Warsaw
- Kiev Borispol
- Edinburgh

### CHARTER FLIGHTS

Zakynthos
 Burgas
 Antalya
 Tirana



1







#### Distance from the Main Bydgoszcz Railway Station



The Nova Opera 6 min

The Leon Wyczółkowski District Museum



**6** <u>n</u>

ono

Okole

O<sub>sowa</sub> Góra



Bydgoszcz Industrial and Technological Park

The Bydgoszcz Fair and Exhibition Centre

Zawisza Sports Complex

🕞 24 min

Brdyujście Boate Race Course



## **'**Real Estate

# 130 720 sq m

Total existing A/B+ Class office space

## 14 700 sq m

Total A/B+ Class office space under construction

## 61 500 sq m

Total A/B+ Class office space planned

**27** A/B+ Class office spaces

2 A/B+ Class office spaces under construction

Planned A/B+ Class office spaces

## Offices

| Minimum rent in A/B+ Class          | PLN 35 / sq m / month    |
|-------------------------------------|--------------------------|
| Maximum re