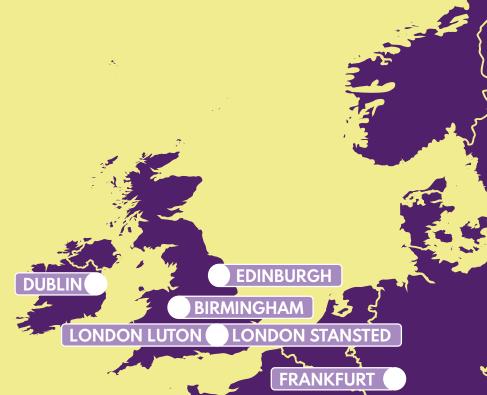

### **Bydgoszcz Airport**

#### REGULAR FLIGHTS

- Dublin
- Birmingham
- London Luton
- London Stansted
- Frankfurt
- Warsaw
- Kiev Borispol
- Edinburgh