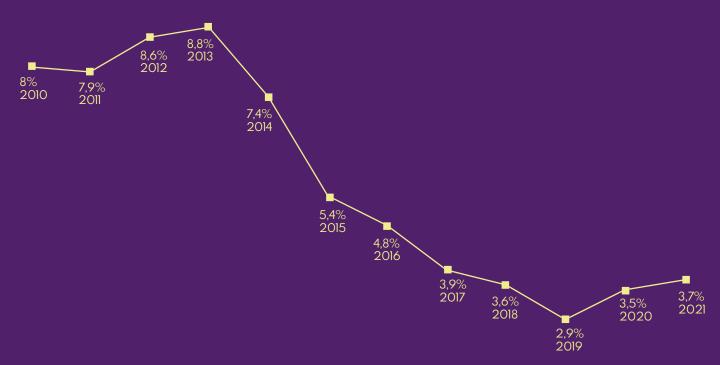

dgoszcz is still developing, and the access to educated staff makes the city an attractive location for both medium and large size projects. Due to its development, Bydgoszcz is perfect as the main location, but also as satellite location for companies that are already present in Poland and, are looking for new locations for operational centers.

It is also worth noting that the structures of coworking and serviced offices are being developed in Bydgoszcz, which in many cases are locations for virtual teams of companies from large cities. The presence of this type of investments in Bydgoszcz should translate into a more flexible approach of tenants to the use of space in modern office buildings.

l invite you to Bydgoszcz! l invite you to read the Focus on Bydgoszcz report!

















### Unemployment rate

## 'Education



data for Kuyavian-Pomeranian

## /Transport





1 290 taxis PLN 7 initial charge PLN 2,2 cost per 1 km





40 day bus lines6 night bus lines



PLN 3 normal ticket price
PLN 12 one-day ticket price
PLN 92 monthly ticket price
PLN 13,5 a one-day family ticket price



108,7 km length of bicycle routes
56 city bikes stations
PLN 1 / h rental cost / first hour (first 20 min free)

## Distance from Bydgoszcz to other cities:

| E luna |
|--------|
| 5 km   |
| km     |
| 5 km   |
| 4 km   |
| 23 km  |
| ō km   |
| 2 km   |
| 2 km   |
| 2 km   |
| 5 km   |
| 7 km   |
| 1 km   |
| 7 km   |
| 4 km   |
| 64 km  |
| 66 km  |
| 9 km   |
|        |



### **Bydgoszcz Airport**

#### REGULAR FLIGHTS

- Dublin
- Birmingham
- London Luton
- London Stansted
- F