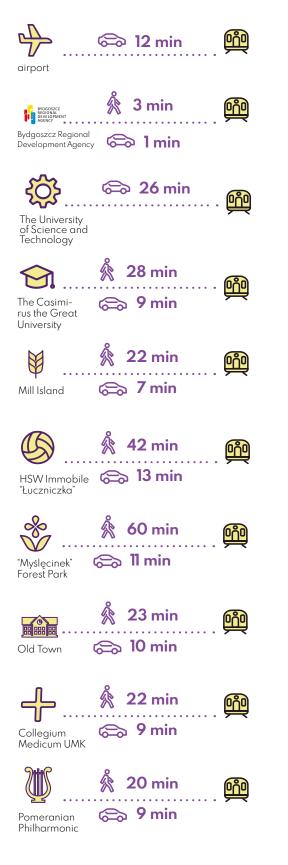

#### Distance from the Main Bydgoszcz Railway Station

The Nova Opera 6 min

The Leon Wyczółkowski District Museum

**6** <u>n</u>

ono

Okole

O<sub>sowa</sub> Góra

Bydgoszcz Industrial and Technological Park

The Bydgoszcz Fair and Exhibition Centre

Zawisza Sports Complex

🕞 24 min

Brdyujście Boate Race Course