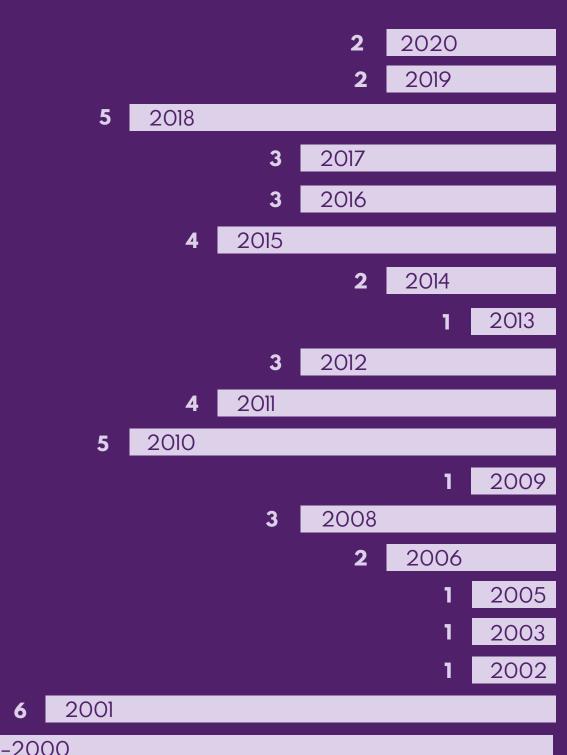

## The year of inauguration of BSS companies in Bydgoszcz

**10** 1992-2000

\_\_\_\_

| Canada      |                        |
|-------------|------------------------|
|             | Germany <b>6</b>       |
|             | Great Britain <b>4</b> |
| Finland 1   |                        |
|             | France <b>3</b>        |
| Ne          | therlands <b>2</b>     |
|             | Poland <b>37</b>       |
| Sw          | eden <b>2</b>          |
| UK <b>1</b> |                        |
|             | USA <b>3</b>           |