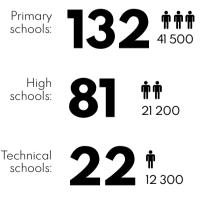

## 'Education

#### 25100

**1**02 164

about 6 000 foreign students

### Kindergartens

**118** public kindergartens **125** private kindergartens

55 kindergartens in primary schools19 kindergarten points9 special needs kindergartens

**3** hospital kindergartens

| Ŵ      | SUBJECTS                         | Ť     |
|--------|----------------------------------|-------|
| 8 400  | philology (foreign languages)    | 1500  |
| 20 400 | administration, business and law | 7100  |
| 5 300  | IT/ICT                           | 940   |
| 6900   | engineering and technology       | 2 900 |
| 3 800  | logistics                        | 1200  |
| 2 700  | architecture and construction    | 800   |