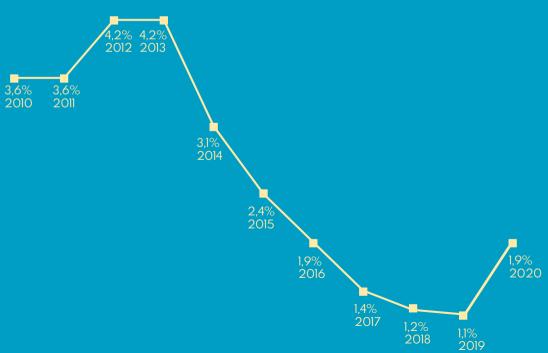

tion areas among employers in the business services sector.

Every year, modern office complexes are built and are located in different parts of the city. Real Estate developers, including Skanska and Vastint, provide offices in their buildings that perfectly meet the needs of the BPO and IT sectors.

Poznań, with its own airport, has direct connections to key airports in Great Britain, Ireland, Germany, Spain, Scandinavia and Ukraine, which means that the city is considered on the one hand as a nearshoring location for investments from beyond the western border of Poland, and on the other as a job market for specialists from Ukraine.

Poznań is definitely worth a deeper business investigation!

Here it is – enjoy reading Focus on Poznań Report.













# **about 540 000**Citizens





**Unemployment rate** 

## 'Education



#### 25100

**1**02 164

about 6 000 foreign students



### Kindergartens

**118** public kindergartens **125** private kindergartens

55 kindergartens in primary schools19 kindergarten points9 special needs kindergartens

**3** hospital kindergartens



| Ŵ      | SUBJECTS                         | Ť     |
|--------|----------------------------------|-------|
| 8 400  | philology (foreign languages)    | 1500  |
| 20 400 | administration, business and law | 7100  |
| 5 300  | IT/ICT                           | 940   |
| 6900   | engineering and technology       | 2 900 |
| 3 800  | logistics                        | 1200  |
| 2 700  | architecture and construction    | 800   |



data for Poznan; source: Main Statistical Office

## /Transport