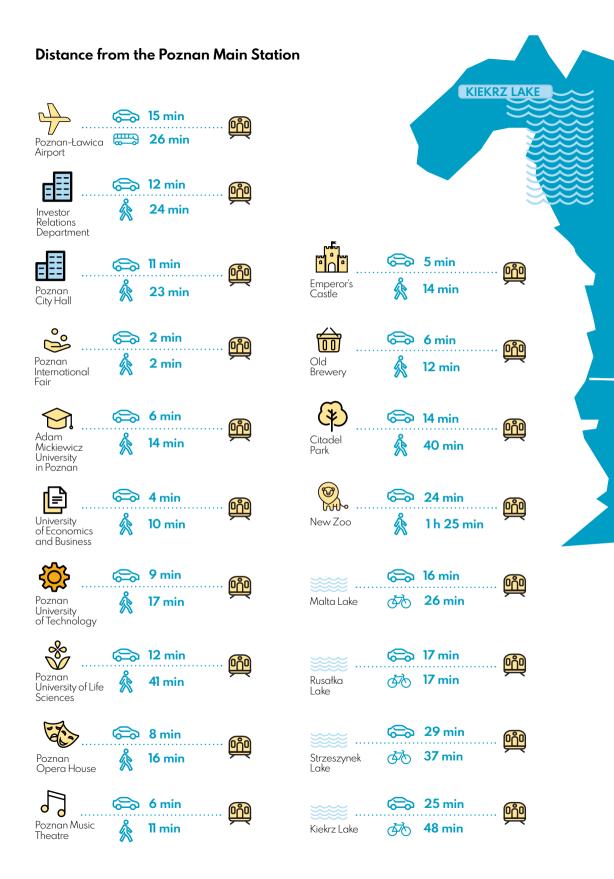

## /Transport

nearly 200 cars in carsharing

2 500 Number of taxis PLN 6 Initial charge PLN 2,5 Cost per 1 km

**Bus** lines

56 Day bus lines 25 Night bus lines

248,45 km Length of bicycle routes 143 Number of city bikes stations PLN 2/h Rental cost (up to I hour)