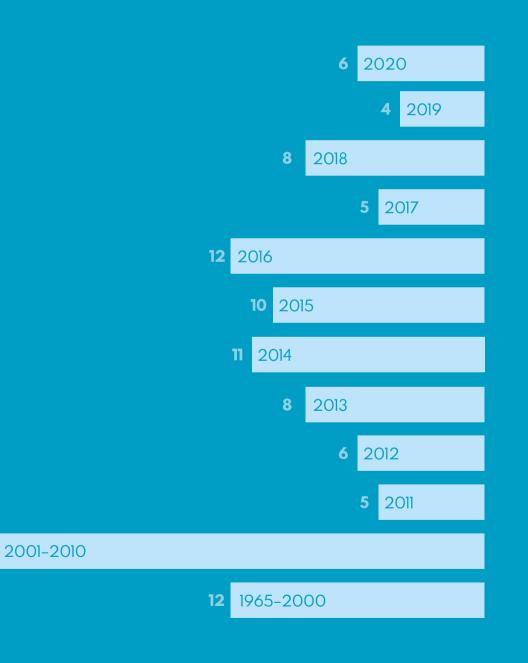

The year of inauguration of BSS companies in Poznań

| Belgium <b>1</b>                                                                                 |                     |                   |                  |
|--------------------------------------------------------------------------------------------------|---------------------|-------------------|------------------|
| Canada 1                                                                                         |                     |                   |                  |
| China <b>1</b>                                                                                   |                     |                   |                  |
| Denmar                                                                                           | k <b>4</b>          |                   |                  |
| Finland <b>3</b>                                                                                 |                     |                   |                  |
| Fran                                                                                             | nce <b>6</b>        |                   |                  |
|                                                                                                  |                     | Germany <b>18</b> |                  |
| Ireland 2                                                                                        |                     |                   |                  |
| Japan 1                                                                                          |                     |                   |                  |
| The No.                                                                                          | etherlands <b>5</b> |                   |                  |
| Norway <b>1</b>                                                                                  |                     |                   |                  |
|                                                                                                  |                     |                   | Poland <b>28</b> |
|                                                                                                  |                     |                   |                  |
| Portugal 1                                                                                       |                     |                   |                  |
| Portugal <b>1</b><br>Republic of Sou                                                             | uth Africa <b>1</b> |                   |                  |
|                                                                                                  | uth Africa <b>1</b> |                   |                  |
| Republic of Sou                                                                                  | uth Africa 1        |                   |                  |
| Republic of Sou<br>Romania 1                                                                     | uth Africa <b>1</b> |                   |                  |
| Republic of Sou<br>Romania 1<br>Russia / USA 1                                                   | uth Africa <b>1</b> |                   |                  |
| Republic of Sou<br>Romania 1<br>Russia / USA1<br>Spain 1                                         |                     |                   |                  |
| Republic of Sou<br>Romania 1<br>Russia / USA1<br>Spain 1<br>Sweden 3                             |                     |                   |                  |
| Republic of Sou<br>Romania 1<br>Russia / USA1<br>Spain 1<br>Sweden 3<br>Switzerland              | 2                   |                   |                  |
| Republic of Sou<br>Romania 1<br>Russia / USA1<br>Spain 1<br>Sweden 3<br>Switzerland<br>Ukraine 1 | 2                   |                   |                  |
| Republic of Sou<br>Romania 1<br>Russia / USA1<br>Spain 1<br>Sweden 3<br>Switzerland<br>Ukraine 1 | 2<br>m/USA1         | USA <b>20</b>     |                  |

Country of origin of companies from the BSS sector