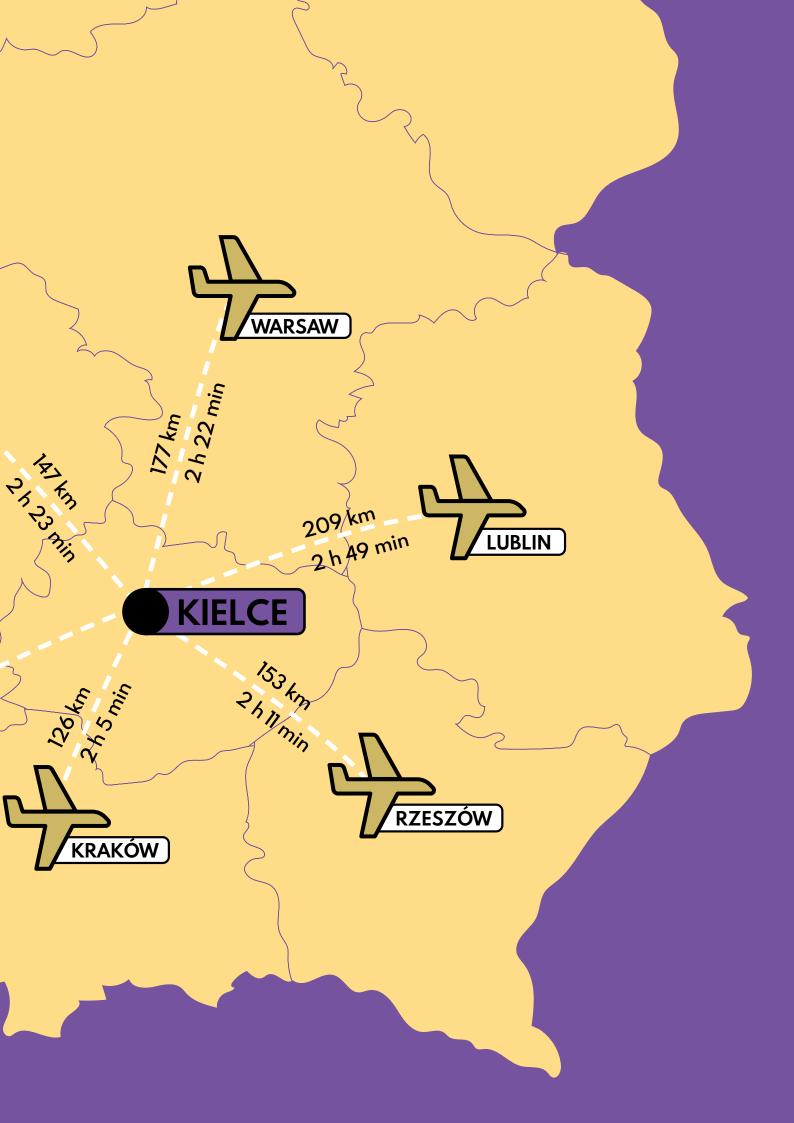

### Distance from Kielce to other cities:

|   | Warsaw    |       | 179 km  |
|---|-----------|-------|---------|
|   | Wrocław   | ••••• | 346 km  |
|   | Poznań    | ••••• | 362 km  |
|   | Szczecin  | ••••• | 625 km  |
|   | Łódź      | ••••• | 152 km  |
|   | Bydgoszcz | 7     | 364 km  |
|   | Katowice  |       | 155 km  |
|   | Kraków    | ••••• | 116 km  |
|   | Rzeszów   | ••••• | 157 km  |
|   | Gdańsk    | ••••• | 468 km  |
|   | Berlin    | ••••• | 624 km  |
| _ | Hamburg   | ••••• | 904 km  |
|   | Prague    | ••••• | 615 km  |
|   | Minsk     |       | 654 km  |
|   | Kiev      | ••••• | 766 km  |
|   | Moscow    |       | 1366 km |
|   | Vilnius   |       | 635 km  |