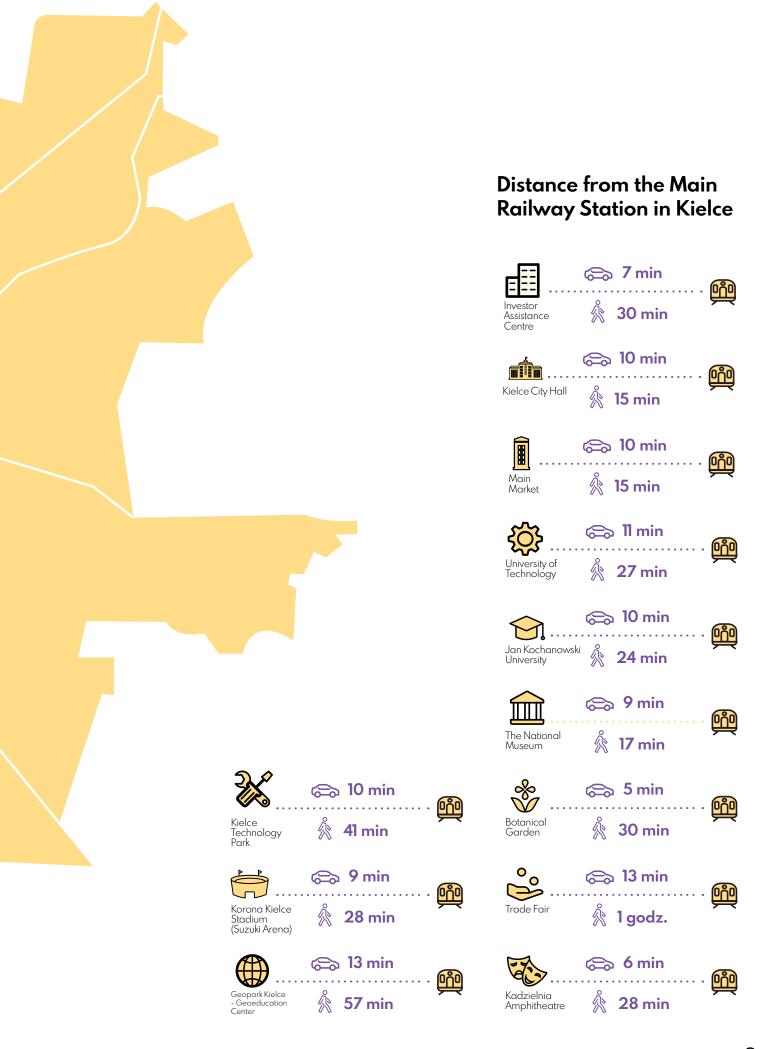

### **Transport**

399 Number of taxis6 PLN Initial charge2 PLN Cost per 1 km

60 Day bus lines2 Night bus lines

### **Public Transport tickets**

PLN 3.4 Normal ticket price PLN 11 One-day ticket price PLN 100 Monthly ticket price

### Roads

- 2 Express ways
- **5** Regional roads
- 3 National roads

Length of bicycle routes