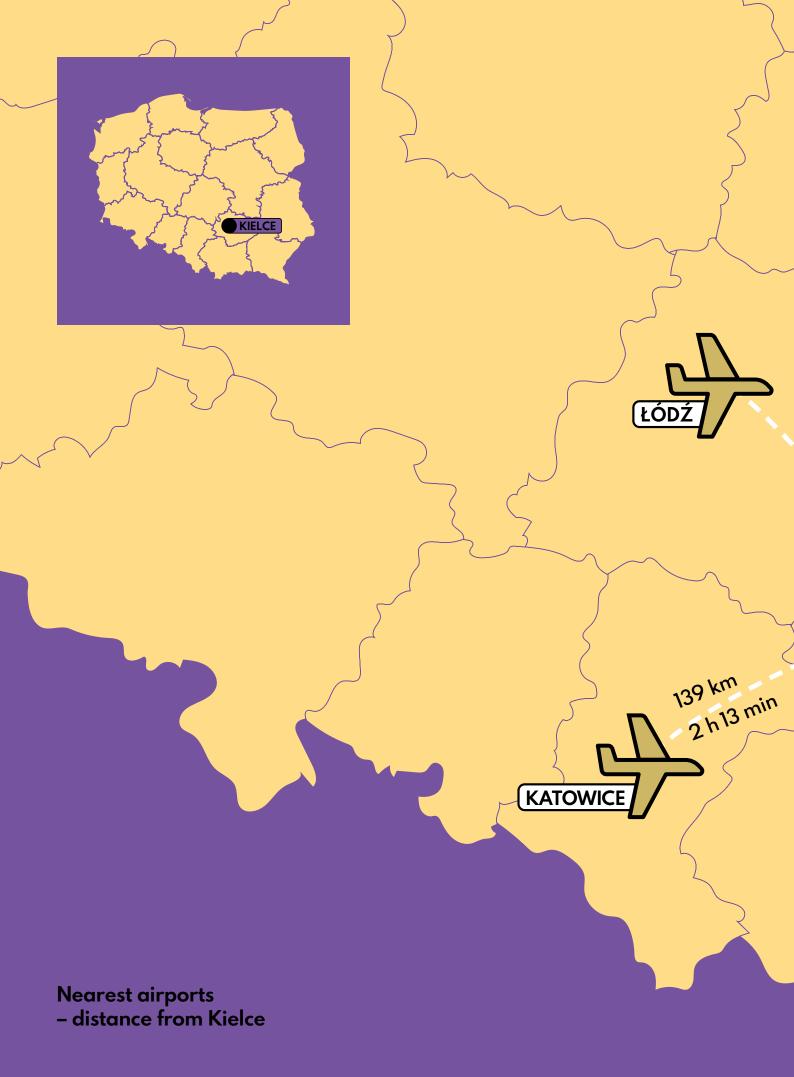

### Distance from Kielce to other cities:

|   | Warsaw    |       | 179 km  |
|---|-----------|-------|---------|
|   | Wrocław   | ••••• | 346 km  |
|   | Poznań    | ••••• | 362 km  |
|   | Szczecin  | ••••• | 625 km  |
|   | Łódź      | ••••• | 152 km  |
|   | Bydgoszcz | 7     | 364 km  |
|   | Katowice  |       | 155 km  |
|   | Kraków    | ••••• | 116 km  |
|   | Rzeszów   | ••••• | 157 km  |
|   | Gdańsk    | ••••• | 468 km  |
|   | Berlin    | ••••• | 624 km  |
| _ | Hamburg   | ••••• | 904 km  |
|   | Prague    | ••••• | 615 km  |
|   | Minsk     |       | 654 km  |
|   | Kiev      | ••••• | 766 km  |
|   | Moscow    |       | 1366 km |
|   | Vilnius   |       | 635 km  |