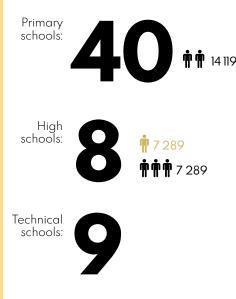

### 'Education

Kindergartens
33 public kindergartens
27 private kindergartens
including 8 multilingual

Universities
2 public universities

**8** private universities

| Ť     | SUBJECTS*                        | Ť    |
|-------|----------------------------------|------|
| 475   | philology (foreign languages)    | 105  |
| 3 631 | administration, business and law | 1085 |
| 1150  | IT/ICT                           | 210  |
| 1 917 | engineering and technology       | 527  |
| 1801  | architecture and construction    | 635  |

**†††** 19 072

<sup>\*</sup>data for Świętokrzyskie region