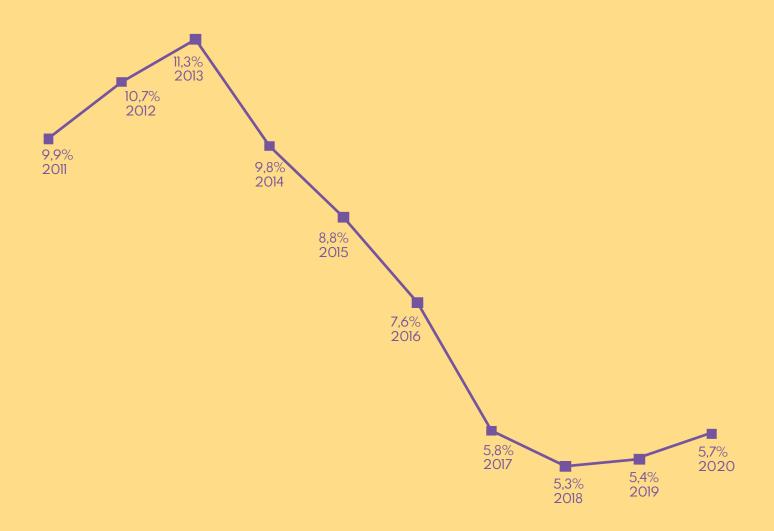

ing centers. Kielce has been proving for years that as a regional city it is a good location for IT, call center or financial

centers, and this is quite an interesting set of companies showing the variety of businesses that are and can be managed in the capital of Świętokrzyskie Voivodeship.

Located next to the main highway connecting Warsaw and Krakow, Kielce is a city that can be quickly reached from the two largest centers of the BSS sector in Poland.

A city of services, a city of fairs, an IT city, a city that is developing and more and more open to the business services sector - this is the City of Kielce.

I invite you to read the Focus on Kielce report and a to analyse deeper the investment potential of this city.









# 109,45 km<sup>2</sup>

Town area

194 852

Population



### 'Education

Kindergartens
33 public kindergartens
27 private kindergartens
including 8 multilingual

Universities
2 public universities

**8** private universities



| Ť     | SUBJECTS*                        | Ť    |
|-------|----------------------------------|------|
| 475   | philology (foreign languages)    | 105  |
| 3 631 | administration, business and law | 1085 |
| 1150  | IT/ICT                           | 210  |
| 1 917 | engineering and technology       | 527  |
| 1801  | architecture and construction    | 635  |

**†††** 19 072



<sup>\*</sup>data for Świętokrzyskie region

### **Transport**





399 Number of taxis6 PLN Initial charge2 PLN Cost per 1 km



60 Day bus lines2 Night bus lines



### **Public Transport tickets**

PLN 3.4 Normal ticket price PLN 11 One-day