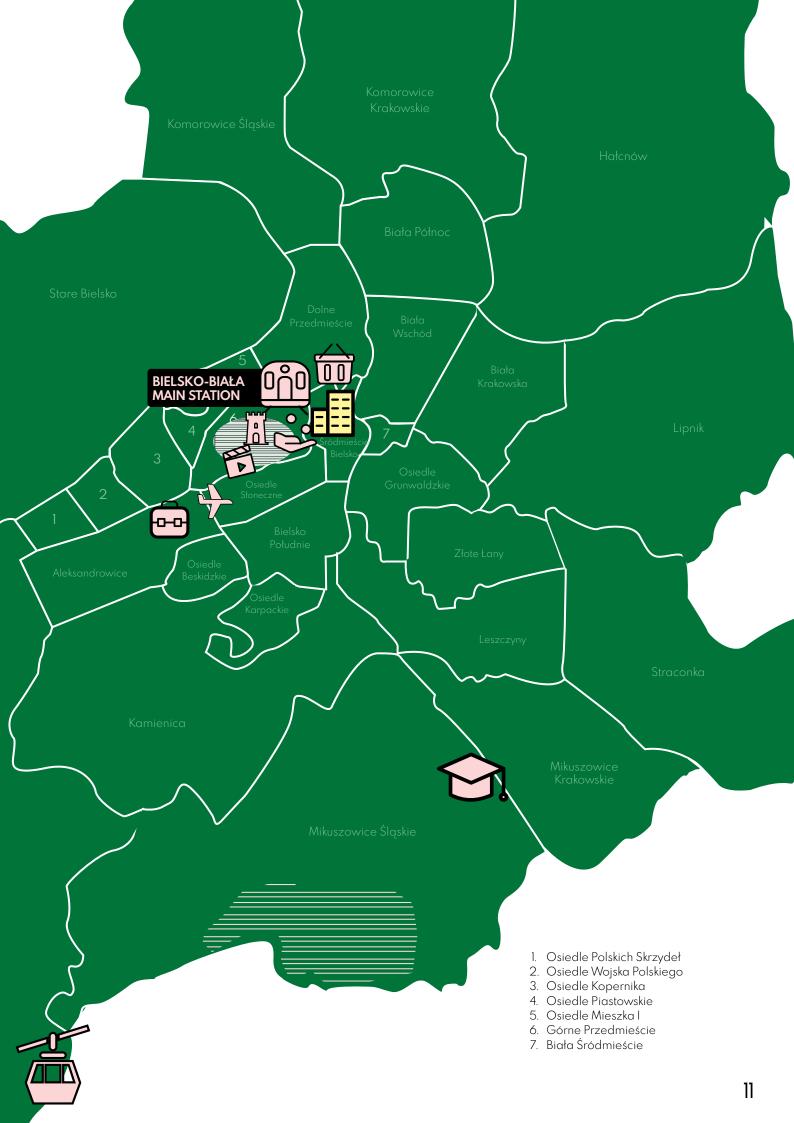

t: Katowice Airport. Flights from Katowice Airport in Pyrzowice

- Alghero
- Amsterdam
- Athens
- Barcelona
- **Bergen**
- **Birmingham**
- Bologna
- Brindisi
- Bristol Bristol
- Burgas
- Castellon
- Catania
- Cologne Bonn
- Cork
- Doncaster-Sheffield
- Dortmund
- \_\_ Dubai
- Dublin
- **Edinburgh**
- Eindhoven
- Frankfurt
- Fuerteventura
- Kharkiv
- Kherson
- Kiev Boryspil
- Kiev Zhulyany
- ## Kutaisi
- **Example**

- **Liverpool**
- London Luton
- London Stansted
- Lviv
- Malmo Sturup
- \* Malta
- **Manchester**
- Milan Bergamo
- Munich
- Odessa
- **Oslo Torp**
- Palma de Mallorca
- Paphos
- Podgorica
- Reykjavik
- Rome Ciampino
- Santander
- Split Split
- **Stavanger**
- Stockholm Skavska
- Tel Aviv
- Tenerife
- Warsaw





#### Distance from the Main Bielsko-Biała Railway Station







# **/Real Estate**

# Office spaces

| Total existing A/B+ Class office space           | 30 500 sq m             |
|--------------------------------------------------|-------------------------|
| Total A/B+ Class office space under construction | 11 390 sq m             |
| Total A/B+ Class office space planned            | 8 000 sq m              |
| A/B+ Class office spaces                         | 12                      |
| A/B+ Class office spaces under construction      | 1                       |
| Planned A/B+ Class office spaces                 | 2                       |
| Minimum rent in A/B+ Class                       | PLN 35 / sq m / month   |
| Maximum rent in A/B+ Class                       | PLN 60 / sq m / month   |
| Average services fees in A/B+ Class