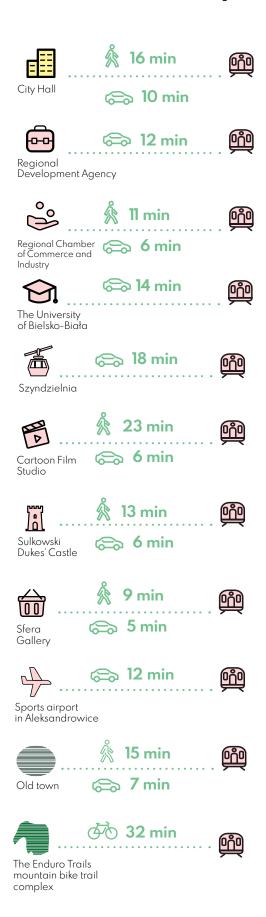

rport: Katowice Airport. Flights from Katowice Airport in Pyrzowice

- Alghero
- Amsterdam
- Athens
- Barcelona
- **Bergen**
- **Birmingham**
- Bologna
- Brindisi
- Bristol Bristol
- Burgas
- Castellon
- Catania
- Cologne Bonn
- Cork
- Doncaster-Sheffield
- Dortmund
- \_\_ Dubai
- Dublin
- **Edinburgh**
- Eindhoven
- Frankfurt
- Fuerteventura
- Kharkiv
- Kherson
- Kiev Boryspil
- Kiev Zhulyany
- ## Kutaisi
- **Example**

- **Liverpool**
- London Luton
- London Stansted
- Lviv
- Malmo Sturup
- \* Malta
- **Manchester**
- Milan Bergamo
- Munich
- Odessa
- **Oslo Torp**
- Palma de Mallorca
- Paphos
- Podgorica
- Reykjavik
- Rome Ciampino
- Santander
- Split Split
- **Stavanger**
- Stockholm Skavska
- Tel Aviv
- Tenerife
- Warsaw





#### Distance from the Main Bielsko-Biała Railway Station







# **/Real Estate**

# Office spaces

| Total existing A/B+ Class office space           | 30 500 sq m             |
|--------------------------------------------------|-------------------------|
| Total A/B+ Class office space under construction | 11 390 sq m             |
| Total A/B+ Class office space planned            | 8 000 sq m              |
| A/B+ Class office spaces                         | 12                      |
| A/B+ Class office spaces under construction      | 1                       |
| Planned A/B+ Class office spaces                 | 2                       |
| Minimum rent in A/B+ Class                       | PLN 35 / sq m / month   |
| Maximum rent in A/B+ Class                       | PLN 60 / sq m / month   |
| Average services fees in A/B+ Class