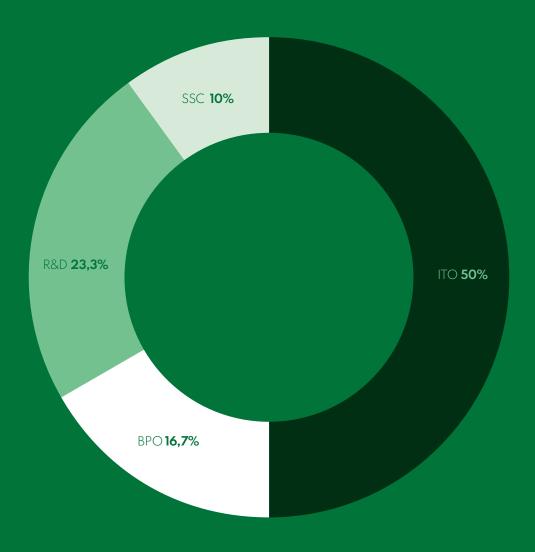

For many years, the city has been a location for the business services sector, mainly for IT and ICT companies. This type of operations cover 50% of all BSS-profile entities that have their headquarters and operational centers here. IT and technology centers, however, are not the only group of BSS (Business Support Services) representatives in Bielsko-Biała, there are also BPO (Business Process Outsourcing), R&D (Research and Development) centers, as well as Shared Services Centers (SSC) here.