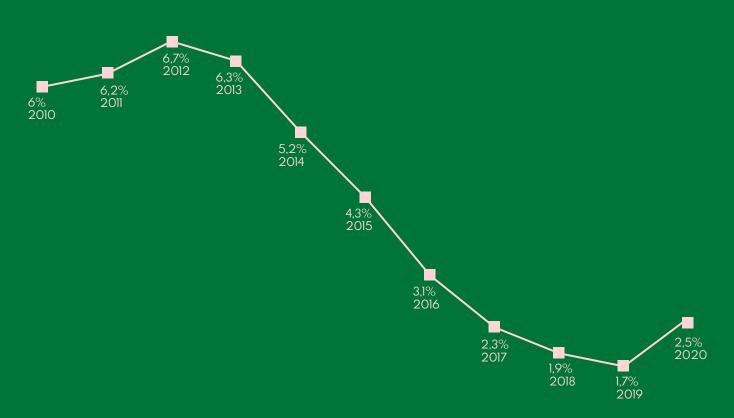

cities, which in the second decade of the 21st century began to gain more and more importance on the Polish map of locations convenient for the development of the business services sector.

The attractive level of salaries and the growing availability of office space, including the very modern one, are conducive to strengthening the position of Bielsko-Biała as an attractive location for the development of the BSS sector in Poland.

This is the first Focus On Bielsko-Biała report prepared by Pro Progressio. I invite you to read it and also to fully familiarize yourself with the city's offer that it has for the industry of modern business services in Poland.







/City

124,5 km<sup>2</sup>

about 29%

Town area

170 663
Population

216 152

Population of the Bielsko-Biała Agglomeration



# 'Education

Universities
1 public university
7 private universities ††† 6571

## Kindergartens

**43** public kindergartens

**39** private kindergartens

including 4 multilingual kindergartens

Primary schools:

High schools: 1440

| Ť      | SUBJECTS*                        | Ť     |
|--------|----------------------------------|-------|
| 7 532  | philology (foreign languages)    | 1850  |
| 24 572 | administration, business and law | 7 146 |
| 7 679  | IT/ICT                           | 1401  |
| 11 969 | engineering and technology       | 3 612 |
| 1854   | logistics                        | 440   |
| 3 726  | architecture and construction    | 1 181 |



\*data for Śląsk region

# **Transport**





531 taxis
PLN 6 initial charge
PLN 1,88 cost per 1 km



48 day bus lines2 night b