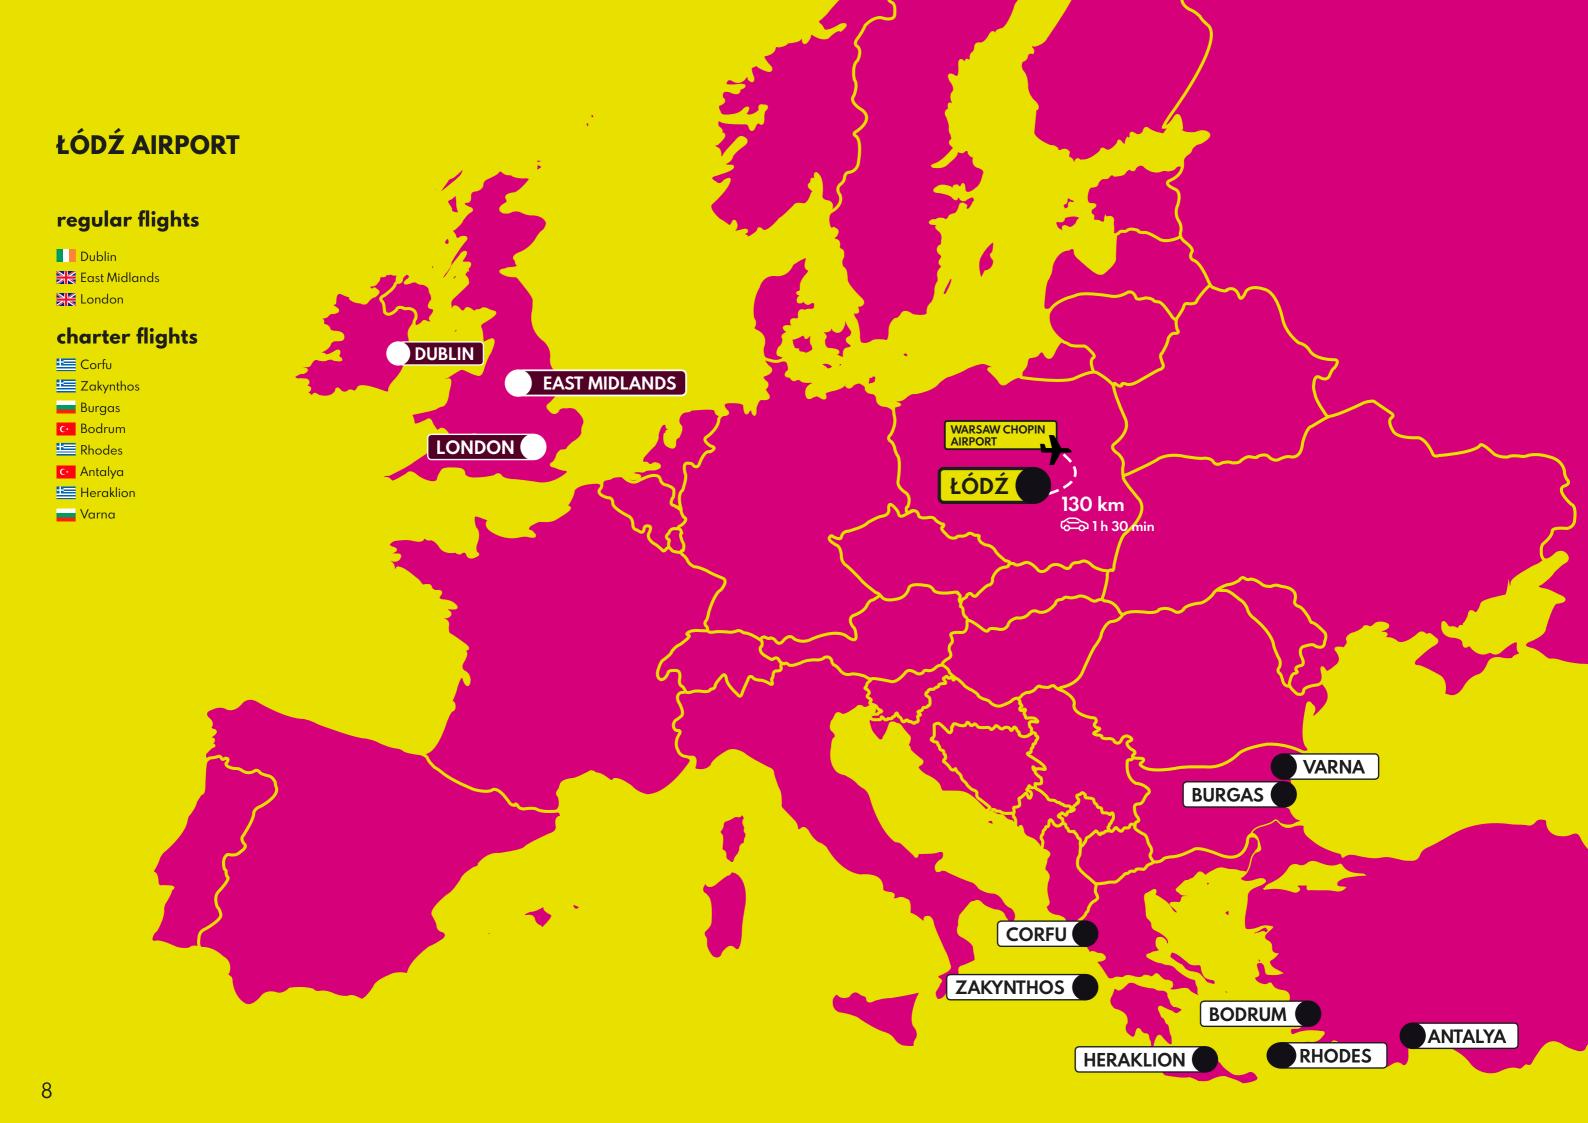

the largest urban center in Central Europe. A common look at two cities gives Łódź the opportunity to use two airports, excellent road infrastructure and a fast rail connection. All these logistic aspects make the city well investors, as evidenced by their constantly growing presence in Łódź.

#### DUOPOLIS: ŁÓDŹ - WARSAW

The close neighbourhood of Łódź and Warsaw has a positive impact on creating business synergies between the cities. Travel time and communication between both cities are very convenient and support running a business or quick access and even daily commuting.