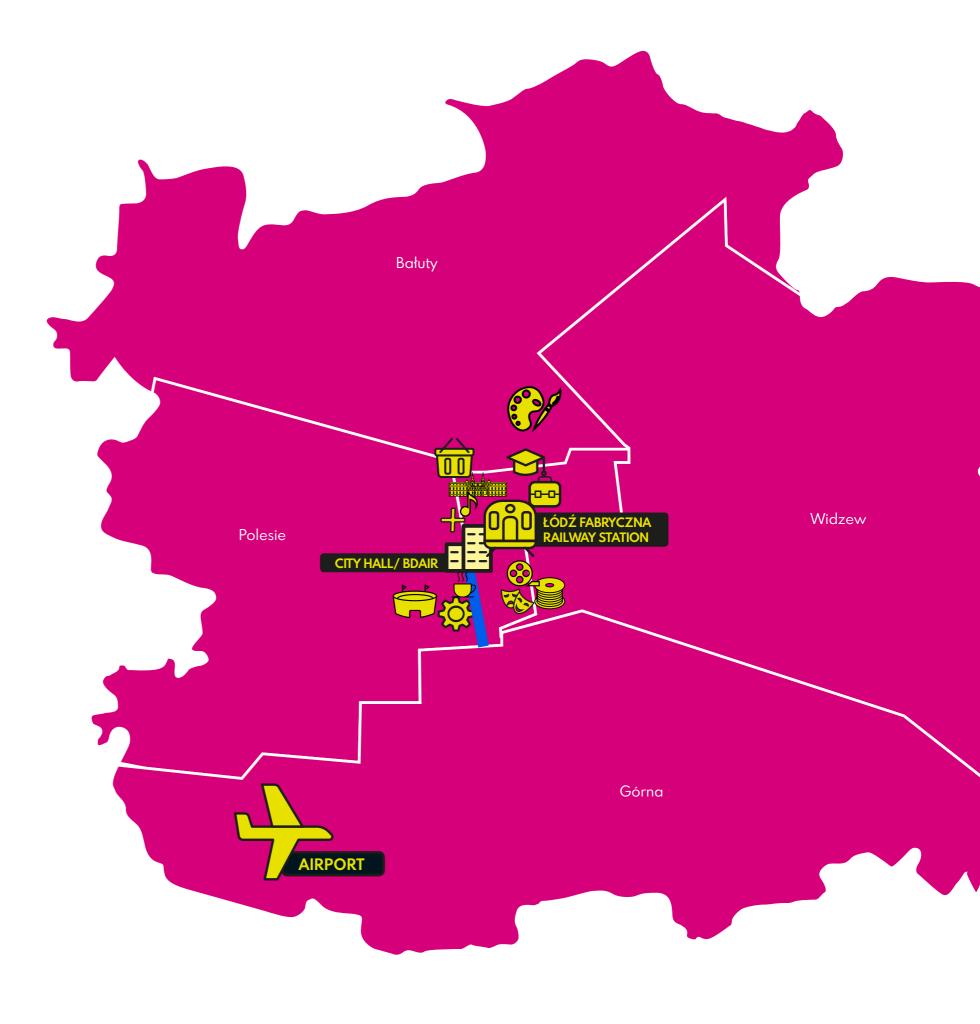

#### Distance from the Łódź Fabryczna Railway Station

⇔ 7 min

10 11

**'Real Estate** 

528 000 m<sup>2</sup>

Total existing A/B+ Class office space

77 000 m<sup>2</sup>

Total A/B+ Class office space under construction