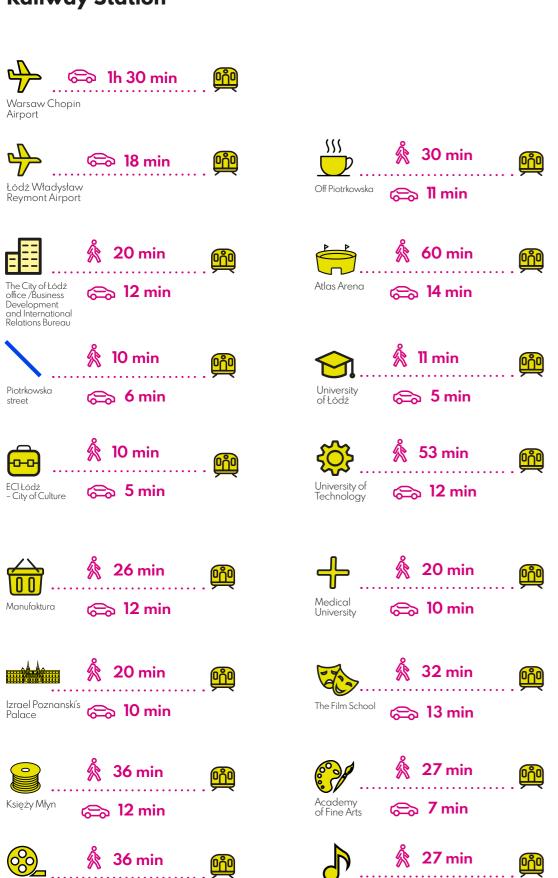

#### Distance from the Łódź Fabryczna Railway Station

⇔ 7 min

10 11

**'Real Estate** 

528 000 m<sup>2</sup>

Total existing A/B+ Class office space

77 000 m<sup>2</sup>

Total A/B+ Class office space under construction