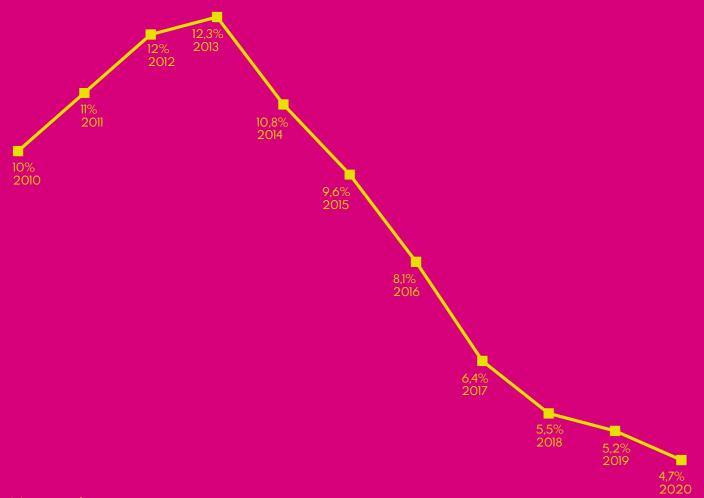

ry year.

been connected with the Duopolis velop a BSS-type operational center. project, which connects the Łódź agglomeration with the Warsaw You are invited to Łódź! Here is Focus agglomeration, together creating on Łódź!

the largest urban center in Central Europe. A common look at two cities gives Łódź the opportunity to use two airports, excellent road infrastructure and a fast rail connection. All these logistic aspects make the city well investors, as evidenced by their constantly growing presence in Łódź.

The Office of Economic Service and of Lodz Office, has a full range of in-For several years already, Łódź has formation necessary to create or de-







/City

293,3 km<sup>2</sup>

lown area

682 679

Population

about 1 100 000

Population of the Łódź Metropolitan Area (ŁOM)



universities
7 public † 17 046
11 private †††† 65 565

#### kindergartens

146 public66 private

4 multilingual

Primary schools: **152 †††** 46 008

echnical schools:

Graduates
Students
\*data for Łódzkie region

| Ť       | SELECTED UNIVERSITY FACULTIES    | Ť      |
|---------|----------------------------------|--------|
| 2 878*  | philology (foreign languages)    | 850*   |
| 14 755* | administration, business and law | 4 501* |
| 5 520*  | IT/ICT                           | 1012*  |
| 7 429*  | engineering and technology       | 1759*  |
| 179*    | logistics                        | 32*    |
| 2 839*  | architecture and construction    | 698*   |
|         |                                  |        |

The "YOUTH IN ŁÓDŹ" programme supports students in pursuing their professional