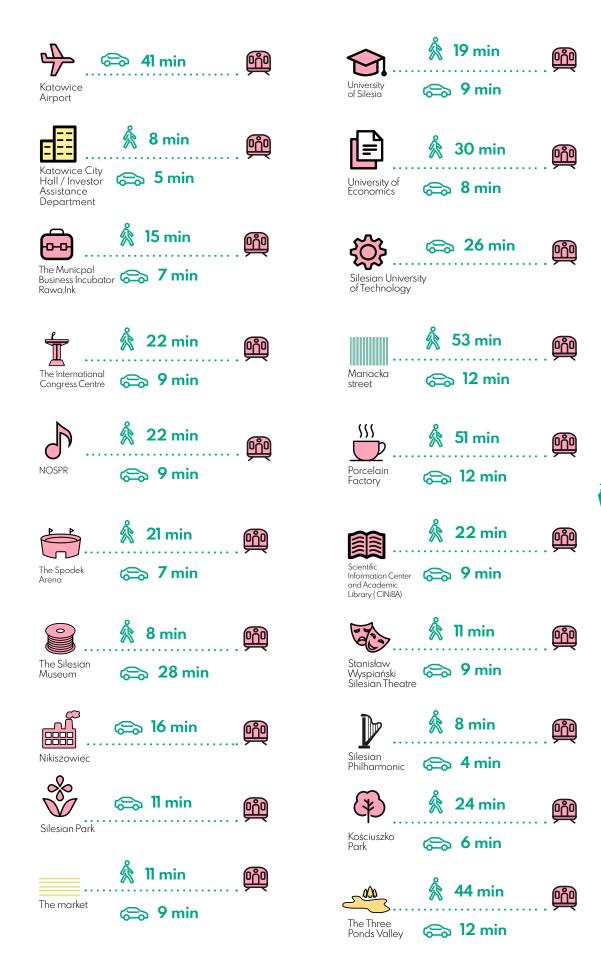

#### Katowice Airport – flights

#### **Distance from the Katowice Railway Station**