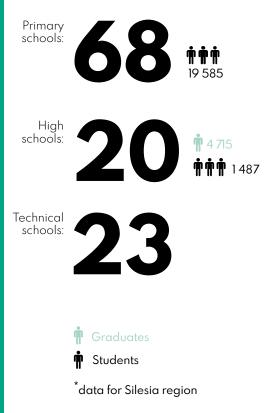

## 'Education

kindergartens
79 public kindergartens
46 private kindergartens
4 multilingual kindergartens

| Ŵ       | SUBJECTS                         | <b>Ť</b> |
|---------|----------------------------------|----------|
| 7 532*  | philology (foreign languages)    | 1850*    |
| 24 572* | administration, business and law | 7 146*   |
| 7 679*  | IT/ICT                           | 1401*    |
| 11 969* | engineering and technology       | 3 612*   |
| 1854*   | logistics                        | 440*     |
| 3 726*  | architecture and construction    | 1 181*   |