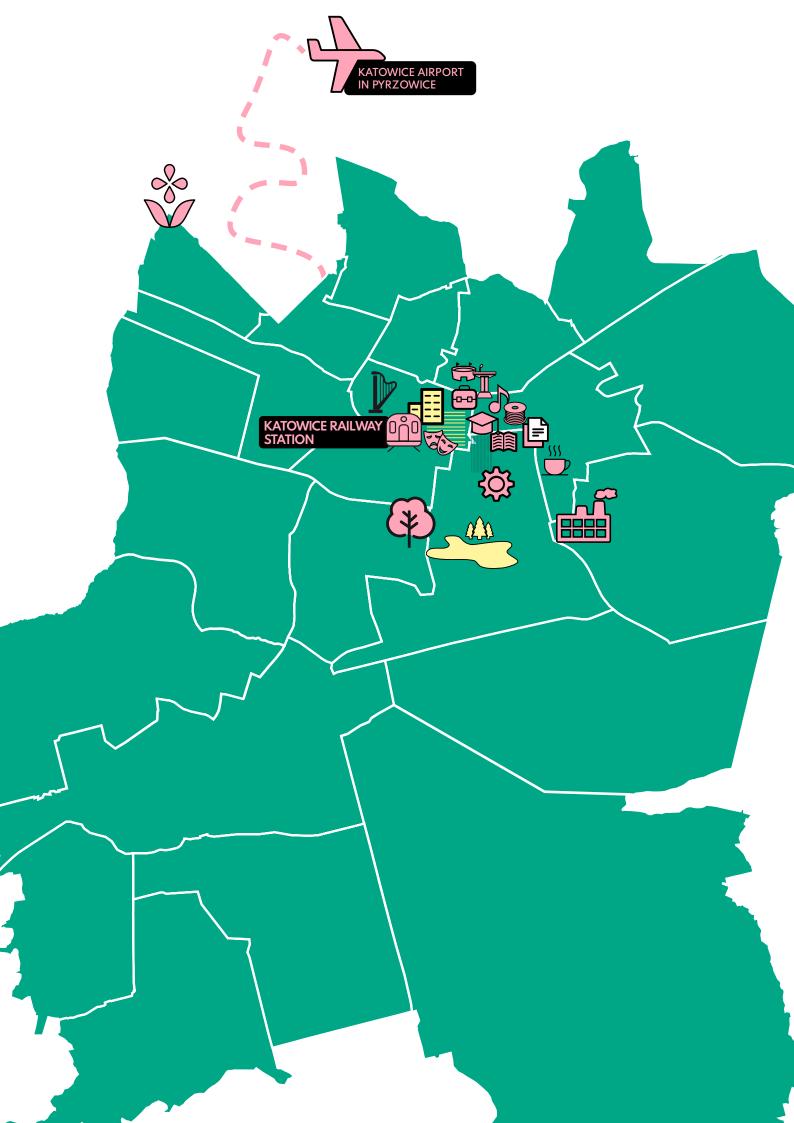

#### Katowice Airport – flights

#### **Distance from the Katowice Railway Station**