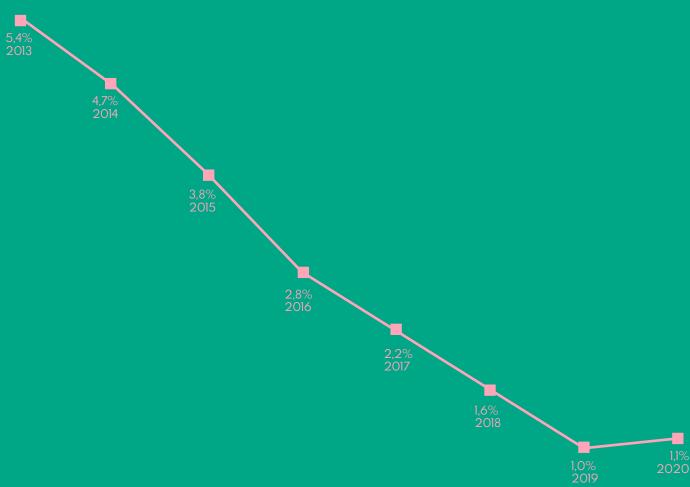

l invite you to read the F*ocus on Katowice* report!

'City

Population

ok. 2 300 000

Population of Górnośląsko--Zagłębiowska Metropolis

Unemployment rate