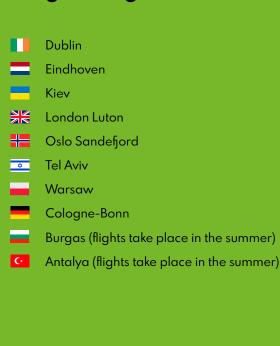

aków    |                                         | 309 km  |
|   | Rzeszów   |                                         | 162 km  |
|   | Gdańsk    | ••••••••••••                            | 508 km  |
|   | ■ Berlin  |                                         | 738 km  |
|   | ■ Hamburg |                                         | 1028 km |
|   | Prague    |                                         | 755 km  |
| L | ■ Minsk   | ••••••••••••                            | 521 km  |
|   | Kiev      |                                         | 606 km  |
|   | Moscow    |                                         | 1221 km |
|   | ■ Vilnius |                                         | 477 km  |
|   |           |                                         |         |

## Lublin Airport - regular flights







## Distance from the Main Railway Station in Lublin







### **'Real Estate**

#### Office buildings

| Total existing A/B+ Class office space                         | 191 233 sq m        |
|----------------------------------------------------------------|---------------------|
| Total A/B+ Class office space under construction               | 22 000 sq m         |
| Total A/B+ Class office space planned (during years 2021-2023) | 29 000 sq m         |
| A/B+ Class office spaces                                       | 48                  |
| A/B+ Class office spaces under construction                    | 3                   |
| Planned A/B+ Class office spaces (during years 2021-2023)      | 3                   |
| Minimum rent in A/B+ Class                                     |