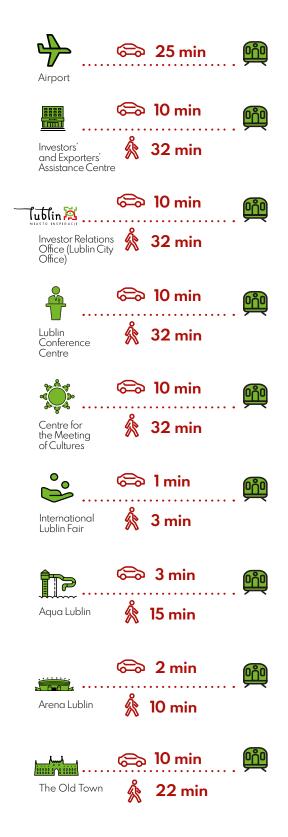

|
|   | Rzeszów   |                                         | 162 km  |
|   | Gdańsk    | ••••••••••••                            | 508 km  |
|   | ■ Berlin  |                                         | 738 km  |
|   | ■ Hamburg |                                         | 1028 km |
|   | Prague    |                                         | 755 km  |
| L | ■ Minsk   | ••••••••••••                            | 521 km  |
|   | Kiev      |                                         | 606 km  |
|   | Moscow    |                                         | 1221 km |
|   | ■ Vilnius |                                         | 477 km  |
|   |           |                                         |         |

## Lublin Airport - regular flights







## Distance from the Main Railway Station in Lublin







### **'Real Estate**

#### Office buildings

| Total existing A/B+ Class office space                         | 191 233 sq m        |
|----------------------------------------------------------------|---------------------|
| Total A/B+ Class office space under construction               | 22 000 sq m         |
| Total A/B+ Class office space planned (during years 2021-2023) | 29 000 sq m         |
| A/B+ Class office spaces                                       | 48                  |
| A/B+ Class office spaces under construction                    | 3                   |
| Planned A/B+ Class office spaces (during years 2021-2023)      | 3                   |
| Minimum rent in A/B+ Class                                     | EUR 9/sq m/month    |
| Maximum rent in A/B+ Class