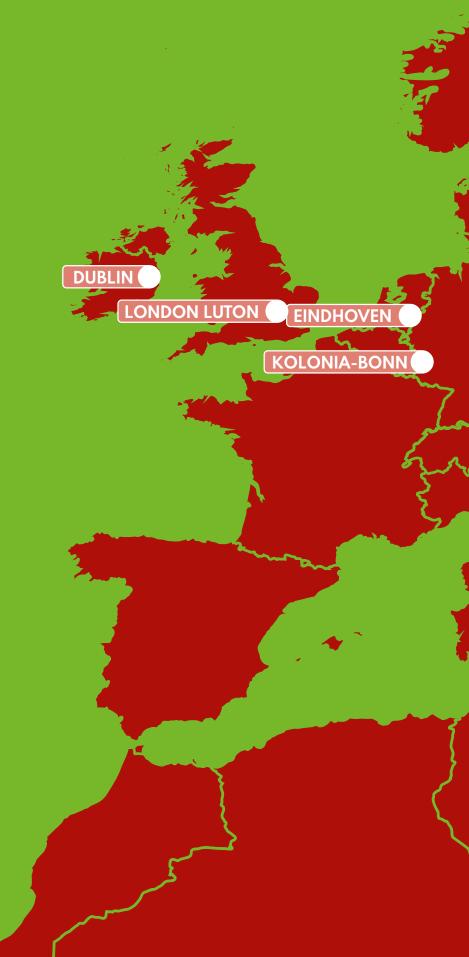

ów    |                                         | 309 km  |
|   | Rzeszów   |                                         | 162 km  |
|   | Gdańsk    | ••••••••••••                            | 508 km  |
|   | ■ Berlin  |                                         | 738 km  |
|   | ■ Hamburg |                                         | 1028 km |
|   | Prague    |                                         | 755 km  |
| L | ■ Minsk   | ••••••••••••                            | 521 km  |
|   | Kiev      |                                         | 606 km  |
|   | Moscow    |                                         | 1221 km |
|   | ■ Vilnius |                                         | 477 km  |
|   |           |                                         |         |

## Lublin Airport - regular flights







## Distance from the Main Railway Station in Lublin







### **'Real Estate**

#### Office buildings

| Total existing A/B+ Class office space                         | 191 233 sq m        |
|----------------------------------------------------------------|---------------------|
| Total A/B+ Class office space under construction               | 22 000 sq m         |
| Total A/B+ Class office space planned (during years 2021-2023) | 29 000 sq m         |
| A/B+ Class office spaces                                       | 48                  |
| A/B+ Class office spaces under construction                    | 3                   |
| Planned A/B+ Class office spaces (during years 2021-2023)      | 3                   |
| Minimum rent in A/B+ Class                                     | EU