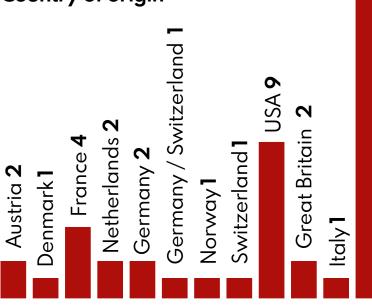

Administration in Lublin (WSPA)
- Polish Foundation of Centres Supporting Economic Development "OIC Poland"
- "Lewiatan" Employeers of the Lubelskie Region Organization
- · Employeers of the Lublin Region
- · Lublin Forum of Employeers
- Chamber of Industry and Commerce in Lublin
- · Association of Lublin Business Club
- · Business Center Club
- Chamber of Crafts and Entrepreneurship in Lublin
- · Lublin Chamber of Crafts
- · Regional Chamber of Commerce

## Outsourcing centres using foreign languages

- Polish: 84
- English: 82
- German: 11
- Czech: 2
- Dutch: 1
- Ukrainian: 5
- Russian: 5
- Romanian: 1
- French: 5
- Spanish: 3

- II Italian: 2
- Danish: 1
  - Japanese: 2
- Swedish:1
- African languages: 1
- Arabic: 1
- Hungarian: 2
- Portuguese: 1
- Bulgarian: 1

#### Country of origin



#### /Salaries

#### **Call Center**

\*Jobs - English speakers (PLN gross)



| POSITION          | MINIMUM | MAXIMUM |
|-------------------|---------|---------|
| Junior Consultant | 2 750   | 3 500   |
| Consultant        | 3 200   | 4500    |
| Senior Consultant | 4000    | 5 000   |
| Team Leader       | 5 000   | 7000    |
| Supervisor        | 6 000   | 8 500   |
| Manager           | 10 000  | 15 000  |

#### IT

\*Jobs - English speakers (PLN gross)



| POSITION      | MINIMUM | MAXIMUM |
|---------------|---------|---------|
| Net Developer | 5 500   | 11 000  |
| C++ Developer | 5 500   | 10 000  |
| Help Desk     | 4000    | 6 000   |

#### Gross average monthly salary in PLN in Lublin

## Accounts payables /Accounts Receivables

\*Jobs - English speakers (PLN gross)



| PO