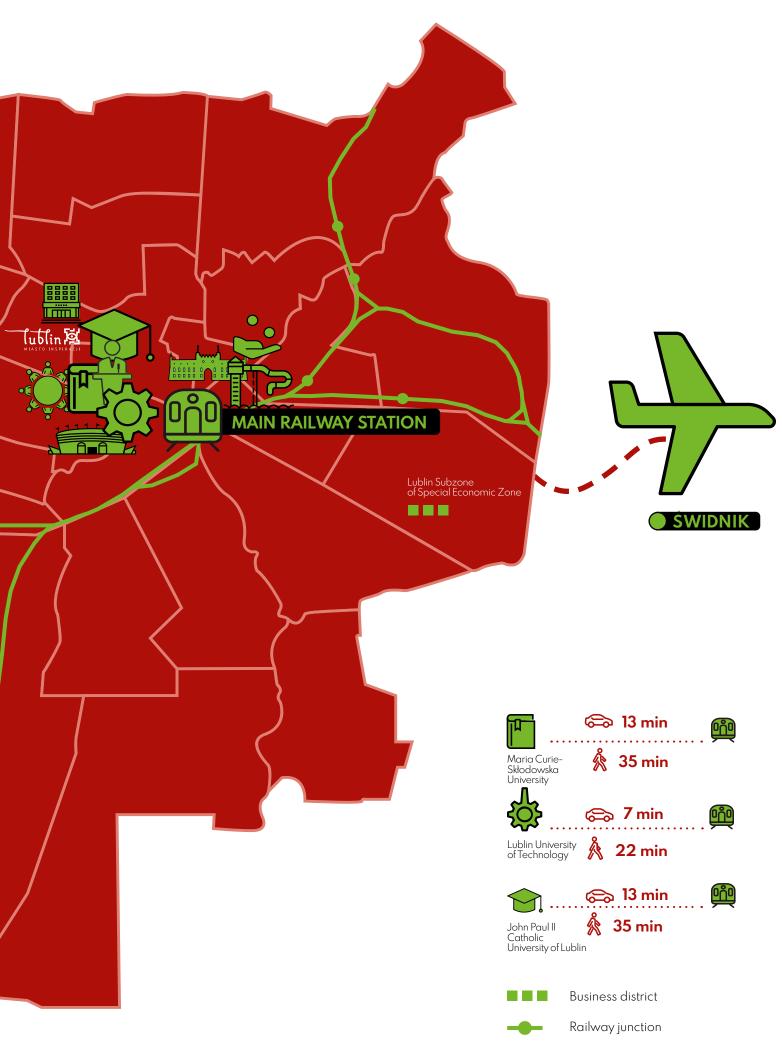

| Rzeszów   |                                         | 162 km  |
|   | Gdańsk    | ••••••••••••                            | 508 km  |
|   | ■ Berlin  |                                         | 738 km  |
|   | ■ Hamburg |                                         | 1028 km |
|   | Prague    |                                         | 755 km  |
| L | ■ Minsk   | ••••••••••••                            | 521 km  |
|   | Kiev      |                                         | 606 km  |
|   | Moscow    |                                         | 1221 km |
|   | ■ Vilnius |                                         | 477 km  |
|   |           |                                         |         |

## Lublin Airport - regular flights







## Distance from the Main Railway Station in Lublin







### **'Real Estate**

#### Office buildings

| Total existing A/B+ Class office space                         | 191 233 sq m        |
|----------------------------------------------------------------|---------------------|
| Total A/B+ Class office space under construction               | 22 000 sq m         |
| Total A/B+ Class office space planned (during years 2021-2023) | 29 000 sq m         |
| A/B+ Class office spaces                                       | 48                  |
| A/B+ Class office spaces under construction                    | 3                   |
| Planned A/B+ Class office spaces (during years 2021-2023)      | 3                   |
| Minimum rent in A/B+ Class                                     | EUR 9/sq m/month    |
| Maximum rent in A/B+ Class