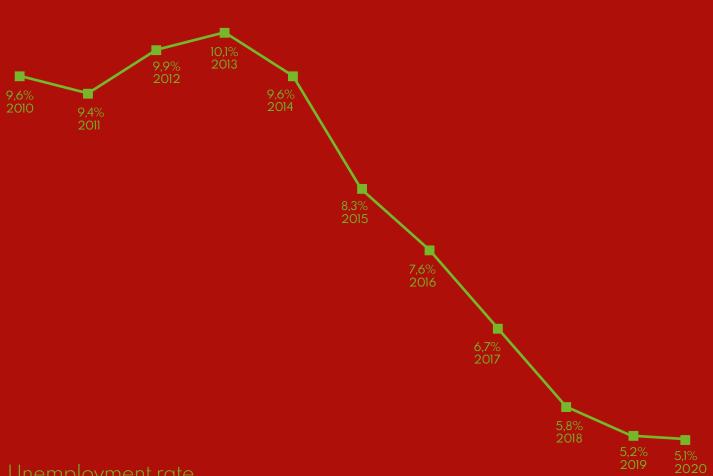

of thousands of square meters of new and modern office space, local developers and international agencies dealing in office rental services make Lublin being analyzed by a growing number

of domestic and international investors. Only in the last two years, the offices of giants such as PwC and Capgemini have been opened in Lublin.

Considering the availability of employees, city infrastructure, educational profiles at local universities and office facilities, Lublin is becoming one of the most important business centers on the territory of Eastern Poland, thus increasing its importance for the outsourcing industry and modern business services.

You are welcome to Lublin! I invite you to get familiar with *Focus on Lublin* Report!









147,5 km<sup>2</sup> Town area

339 770

2 261 ha



#### Kindergartens

65 public kindergartens88 private kindergartens

#### **Universities**

**5** public universities

4 private universities

**1**6 323

**†††** 61 588

6 352 (foreign students)

Primary schools:

The schools of the schools of the schools of the schools of the school of the scho

Technical schools:

15

High schools

**3 7** † 3 046 † † † 9 800

| Ť       | SUBJECTS                         | Ť      |
|---------|----------------------------------|--------|
| 2 903*  | philology (foreign languages)    | 807*   |
| 11 541* | administration, business and law | 3 415* |
| 4 376*  | IT/ICT                           | 894*   |
| 5 689*  | engineering and technology       | 2 228  |
| 2 800*  | architecture and construction    | 781*   |



\*data for Lubelskie region

### **Tr