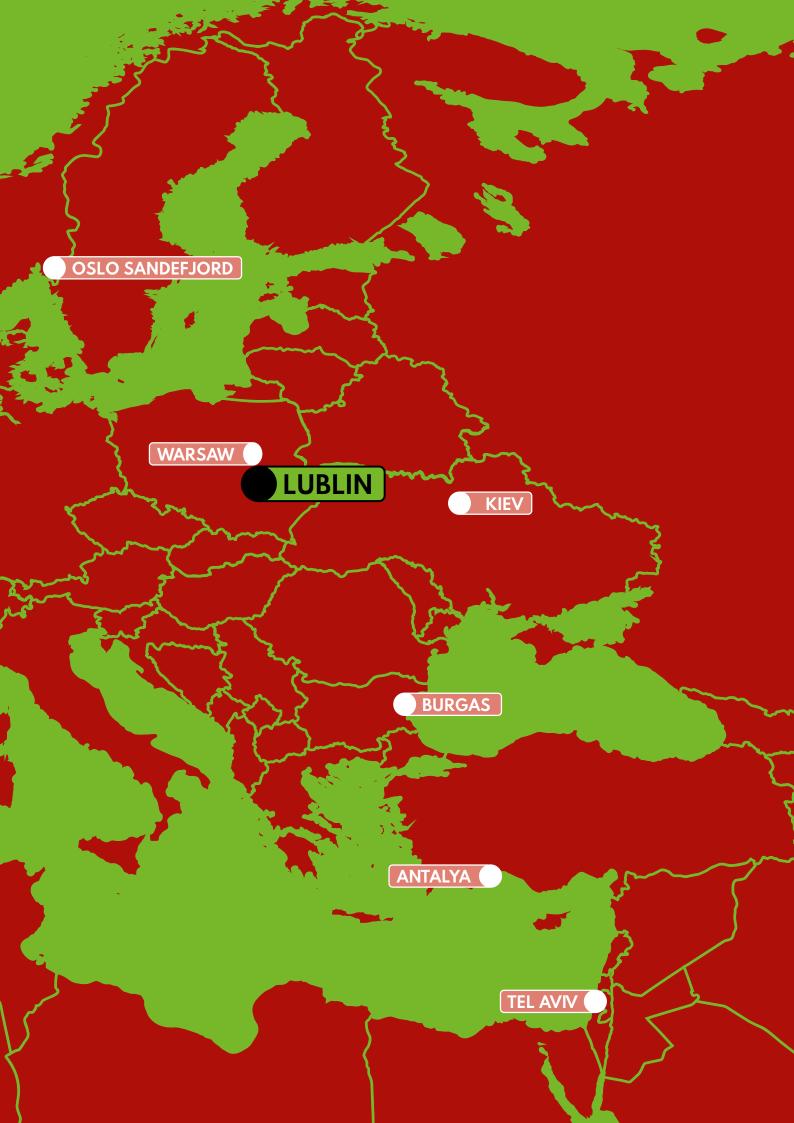

## Distance from Lublin to other cities:

|   | Warsaw    | ••••••••••••••••••••••••••••••••••••••• | 173 km  |
|---|-----------|-----------------------------------------|---------|
|   | Wrocław   | ••••••••••                              | 468 km  |
|   | Poznań    |                                         | 466 km  |
|   | Szczecin  | ••••••••••••••••••••••••••••••••••••••• | 741 km  |
|   | Łódź      |                                         | 281 km  |
|   | Katowice  |                                         | 350 km  |
|   | Kraków    |                                         | 309 km  |
|   | Rzeszów   |                                         | 162 km  |
|   | Gdańsk    | ••••••••••••                            | 508 km  |
|   | ■ Berlin  |                                         | 738 km  |
|   | ■ Hamburg |                                         | 1028 km |
|   | Prague    |                                         | 755 km  |
| L | ■ Minsk   | ••••••••••••                            | 521 km  |
|   | Kiev      |                                         | 606 km  |
|   | Moscow    |                                         | 1221 km |
|   | ■ Vilnius |                                         | 477 km  |
|   |           |                                         |         |

## Lublin Airport - regular flights