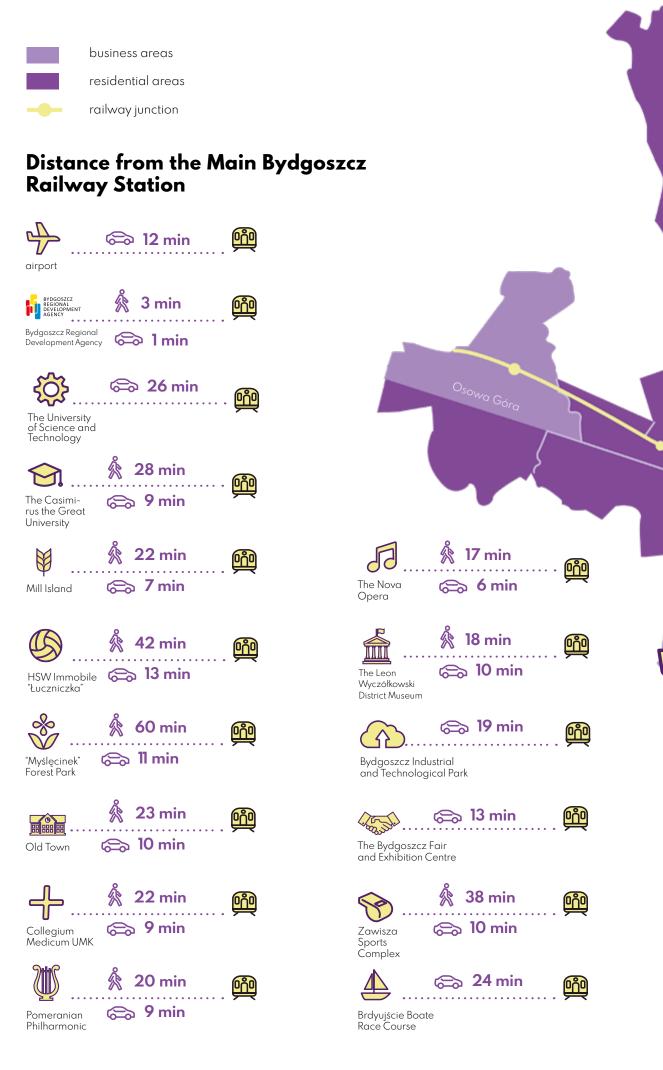

## **Transport**

1290 taxis
PLN 7 initial charge
PLN 2,2 cost per 1 km

41 day bus lines6 night bus lines

PLN 3 normal ticket price PLN 12 one-day ticket price PLN 92 monthly ticket price

# city bikes

100,5 km length of bicycle routes56 city bikes stationsPLN 1/h rental cost / first hour(first 20 min free)

## Distance from Bydgoszcz to other cities:

| Warsaw   |            | 266 km  |
|----------|------------|---------|
| Wrocław  | •••••••••• | 285 km  |
| Poznań   | •••••••••  | 131 km  |
| Szczecin | ••••••••   | 216 km  |
| Lublin   | •••••      | 434 km  |
| Łódź     |            | 223 km  |
| Katowice |            | 415 km  |
| Kraków   | •••••      | 482 km  |
| Kielce   | ••••••     | 362 km  |
| Rzeszów  |            | 522 km  |
| Gdańsk   | •••••      | 166 km  |
| Berlin   |            | 397 km  |
| Hamburg  |            | 681 km  |
| Prague   |            | 577 km  |
| Minsk    |            | 844 km  |
| Kiev     | •••••      | 1064 km |
| Moscow   |            | 1566 kn |
| Vilnius  |            | 619 km  |

Roads

4 regional roads

4 national roads