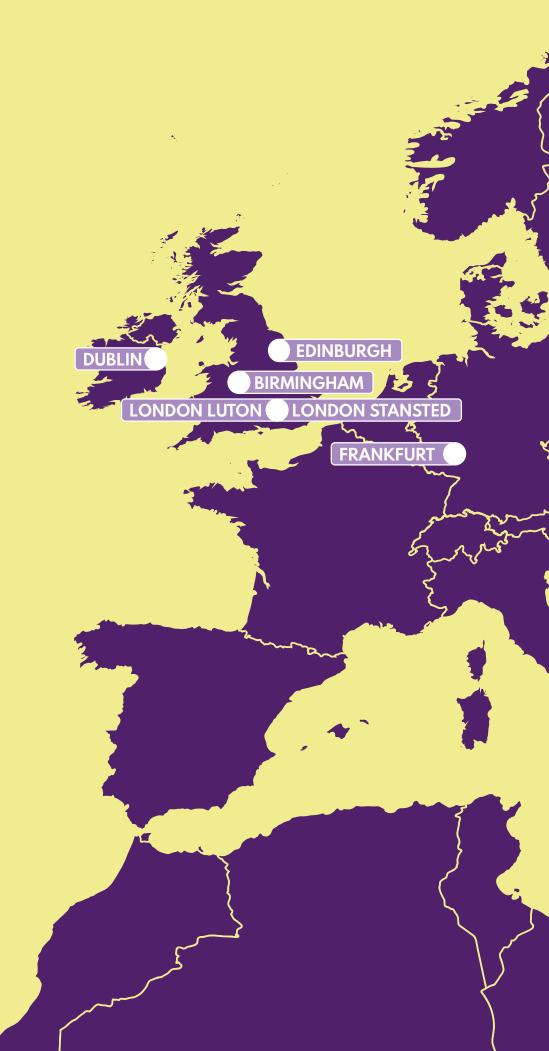

### **Bydgoszcz Airport**

### REGULAR FLIGHTS

- Dublin
- Birmingham
- London Luton
- London Stansted
- Frankfurt
- Warsaw
- Kiev Borispol
- **Edinburgh**