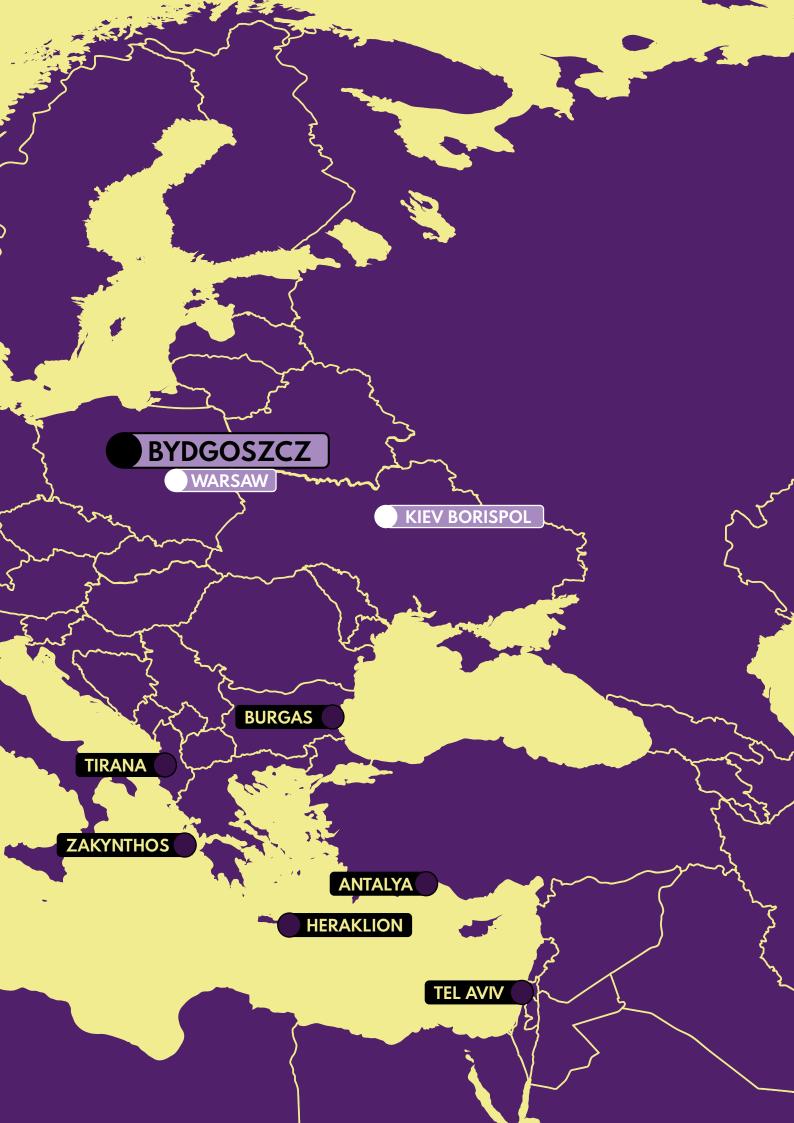

### **Bydgoszcz Airport**

### **CHARTER FLIGHTS**

- **▼** Tel Aviv
- Zakynthos
- Burgas
- Antalya
- Tirana
- Heraklion

Okole