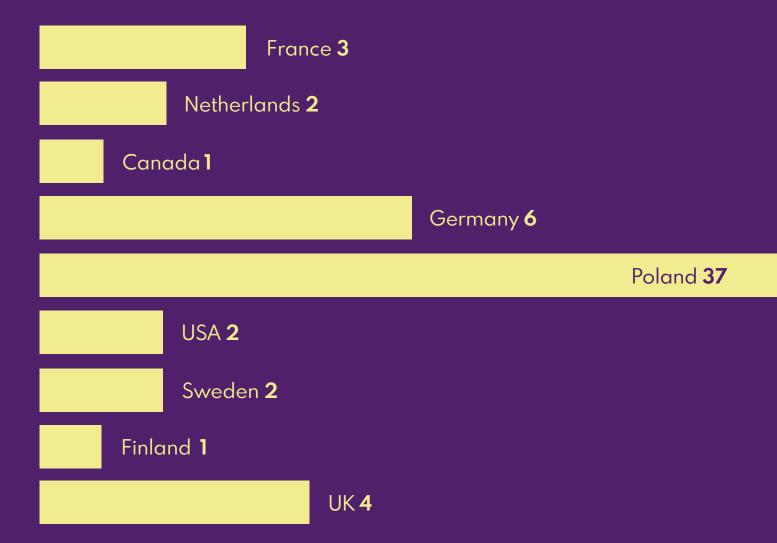

| ITO  |
| Soft Blue                                 | ITO  |
| Softmaks.pl                               | ITO  |
| Sunrise System                            | ITO  |
| SuperControl                              | ITO  |
| Syneo                                     | ITO  |
| TKomp                                     | ITO  |
| T4 Rafał Kolano                           | ITO  |
| Teldat                                    | ITO  |
| Teleplan                                  | ITO  |
| Terra Computer                            | ITO  |
| UniDOC                                    | ITO  |
| Vivid Games                               | ITO  |
| Zakład Informatyki Stosowanej             | ITO  |

## Outsourcing centres using foreign languages:





### Year of inauguration in Bydgoszcz





## **/**Salaries

### **Call Center**

Jobs - English speakers (PLN gross)



| POSITION          | MINIMUM   | MAXIMUM    |
|-------------------|-----------|------------|
| Junior Consultant | PLN 2 800 | PLN 3 800  |
| Consultant        | PLN 3 200 | PLN 5 000  |
| Senior Consultant | PLN 3 800 | PLN 6 000  |
| Team Leader       | PLN 5 000 | PLN 8 000  |
| Supervisor        | PLN 7 000 | PLN 9 000  |
| Manager           | PLN 9 000 | PLN 12 000 |

### IT

Jobs - English speakers (PLN gross)



| POSITION      | MINIMUM   | MAXIMUM    |
|---------------|-----------|------------|
| Net Developer | PLN 7 000 | PLN 12 000 |
| C++ Developer | PLN 7000  | PLN 12 500 |
| Help Desk     | PLN 4 000 | PLN 8 000  |

Source: Antal

## Gross average monthly salary in PLN in Bydgoszcz

# 448139

##