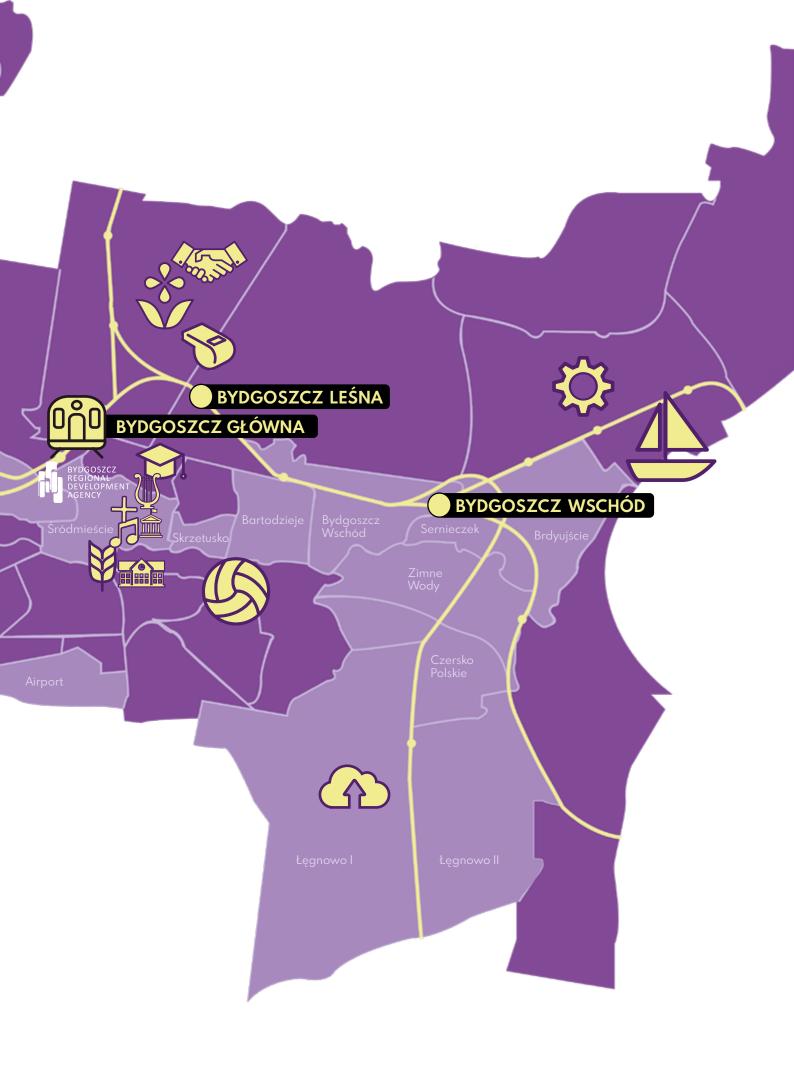

## **Transport**

1290 taxis
PLN 7 initial charge
PLN 2,2 cost per 1 km

41 day bus lines6 night bus lines

PLN 3 normal ticket price PLN 12 one-day ticket price PLN 92 monthly ticket price

# city bikes

100,5 km length of bicycle routes56 city bikes stationsPLN 1/h rental cost / first hour(first 20 min free)

## Distance from Bydgoszcz to other cities:

| Warsaw   |            | 266 km  |
|----------|------------|---------|
| Wrocław  | •••••••••• | 285 km  |
| Poznań   | •••••••••  | 131 km  |
| Szczecin | ••••••••   | 216 km  |
| Lublin   | •••••      | 434 km  |
| Łódź     |            | 223 km  |
| Katowice |            | 415 km  |
| Kraków   | •••••      | 482 km  |
| Kielce   | ••••••     | 362 km  |
| Rzeszów  |            | 522 km  |
| Gdańsk   | •••••      | 166 km  |
| Berlin   |            | 397 km  |
| Hamburg  |            | 681 km  |
| Prague   |            | 577 km  |
| Minsk    |            | 844 km  |
| Kiev     | •••••      | 1064 km |
| Moscow   |            | 1566 kn |
| Vilnius  |            | 619 km  |

Roads

4 regional roads

4 national roads