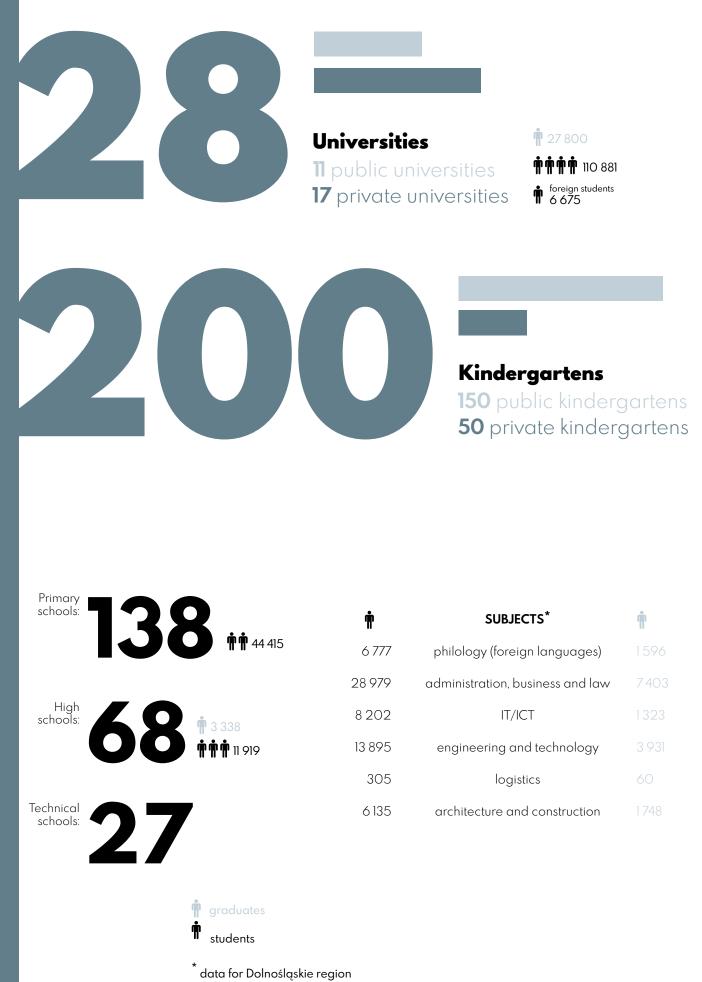

ess services sector. It is in the capital of Lower Silesia that the BSS sector has been developing continuously for two decades already, and the city, through the development of office infrastructure and the availability of qualified staff, is one of the key locations for BSS-type operational centers in Europe.

This is where operational centers have, among others 3M GBS, Soft-Serve, HP, BNY NY and many other international organizations. Wrocław has been proving for years that it is a good home for IT companies as well as large financial and accounting centers.

l invite you to read Focus on Wrocław, a report in which we show the most important information related to the development of the BSS industry in this beautiful city.

Wiktor Doktór CEO, Pro Progressio













### 'Education



### /Transport



1114 taxis PLN 4,5 initial charge PLN 1,8 cost per 1 km



tram lines



78 day bus lines16 night bus lines



PLN 3,4 normal ticket price PLN 11 one-day ticket price PLN 90 monthly ticket price



1200 km length of bicycle routes 200 city bikes stations PLN 2-4 / h rental cost (20 min free)



#### **Distance from Wrocław** to other cities:

|   | Warsaw    | •••••                                   | 348 km   |
|---|-----------|-----------------------------------------|----------|
|   | Bydgoszcz | • • • • • • • • • • • • • • • • • • • • | 281 km   |
|   | Poznań    | •••••                                   | 180 km   |
|   | Szczecin  |                                         | 373 km   |
|   | Lublin    |                                         | 464 km   |
|   | Łód