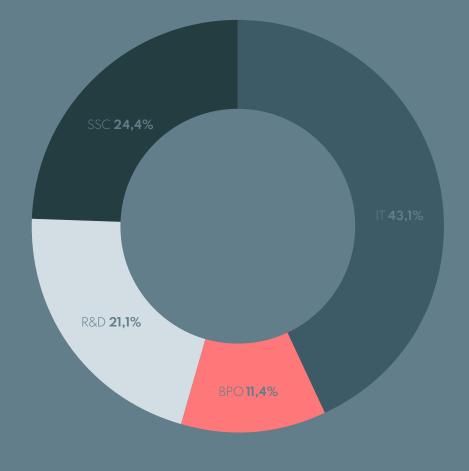

m           |
| Total empty space             | 31 000 sq m           |
| Average rents in prime spaces | EUR 50 / sq m / month |

### Selected shopping malls

| BUILDING             | ADDRESS            | DEVELOPER        | EXISTING SPACE        |
|----------------------|--------------------|------------------|-----------------------|
| Wroclavia            | Sucha 1            | Unibail-Rodamco  | 64 000 m <sup>2</sup> |
| Magnolia Park        | Legnicka 58        | NFI Octava/Redis | 98 700 m <sup>2</sup> |
| Galeria Dominikańska | Pl. Dominikański 3 | ECE              | $24300\ m^2$          |
| Pasaż Grunwaldzki    | Pl. Grunwaldzki 22 | Echo Investment  | 52 000 m <sup>2</sup> |
| Aleja Bielany        | Czekoladowa 7-9    | Inter IKEA       | 62 000 m <sup>2</sup> |

### /Business



### Type of operation

### Institutions supporting entrepreneurship

- Data Techno Park
- · Incubator of Entrepreneurship DAWG
- inQUBE
- Lower Silesian Academic Incubator Of Entrepreneurship
- Lower Silesian Chamber of Commerce
- Lower Silesian Innovation and Science Park
- PORT (Polish Center for Technology Development)
- TwojStartUp Foundation
- Wroclaw Technology Park
- Wrocław Agglomeration Development Agency
- Wrocław Regional Development Agency

### Outsourcing centres using foreign languages



#### Total number of business entities



| COMPANY                                                 | TYPE |
|---------------------------------------------------------|------|
| 3M                                                      | SSC  |
| Accenture