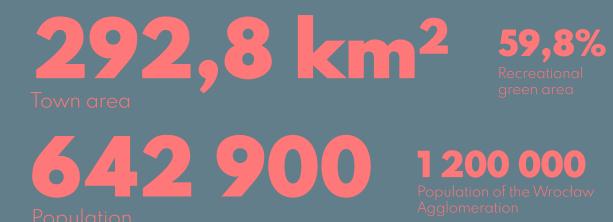

4 / City
5 / Education
6 / Transport
12 / Real Estate
14 / Business
20 / Salaries
22 / Culture, entertainment