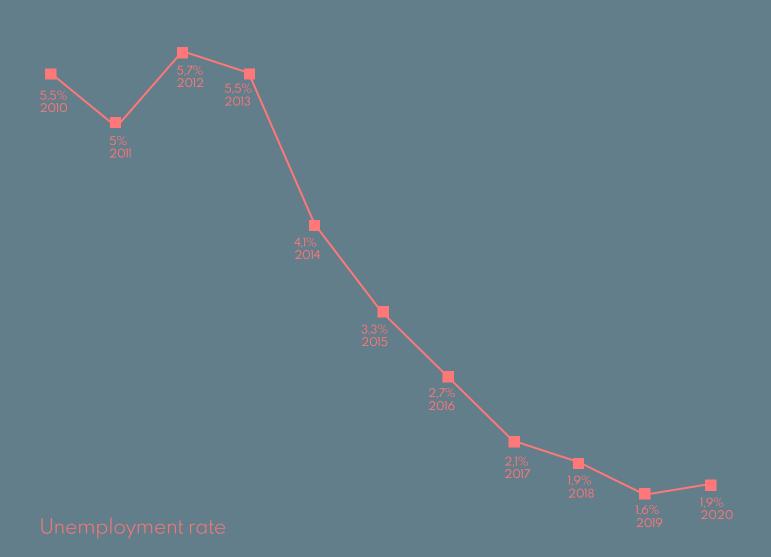

f the modern business services sector. It is in the capital of Lower Silesia that the BSS sector has been developing continuously for two decades already, and the city, through the development of office infrastructure and the availability of qualified staff, is one of the key locations for BSS-type operational centers in Europe.

This is where operational centers have, among others 3M GBS, Soft-Serve, HP, BNY NY and many other international organizations. Wrocław has been proving for years that it is a good home for IT companies as well as large financial and accounting centers.

l invite you to read Focus on Wrocław, a report in which we show the most important information related to the development of the BSS industry in this beautiful city.

Wiktor Doktór CEO, Pro Progressio













### 'Education



### /Transport



1114 taxis PLN 4,5 initial charge PLN 1,8 cost per 1 km



tram lines



78 day bus lines16 night bus lines



PLN 3,4 normal ticket price PLN 11 one-day ticket price PLN 90 monthly ticket price



1200 km length of bicycle routes 200 city bikes stations PLN 2-4 / h rental cost (20 min free)



#### **Distance from Wrocław** to other cities:

|   | Warsaw    | •••••                                   | 348 km   |
|---|-----------|-----------------------------------------|----------|
|   | Bydgoszcz | • • • • • • • • • • • • • • • • • • • • | 281 km   |
|   | Poznań    | •••••                                   | 180 km   |
|   | Szczecin  |                                         | 373 km   |
|   | Lublin    |                                         | 46