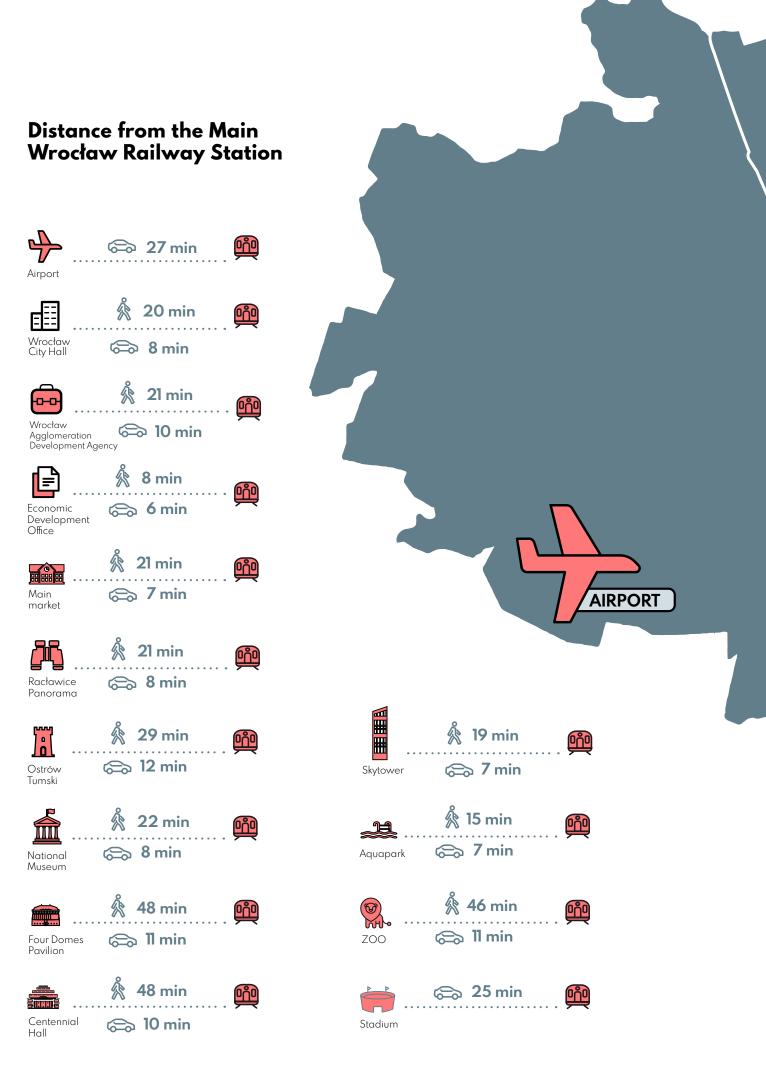

#### **Distance from Wrocław** to other cities:

|   | Warsaw    | •••••                                   | 348 km   |
|---|-----------|-----------------------------------------|----------|
|   | Bydgoszcz | • • • • • • • • • • • • • • • • • • • • | 281 km   |
|   | Poznań    | •••••                                   | 180 km   |
|   | Szczecin  |                                         | 373 km   |
|   | Lublin    |                                         | 464 km   |
|   | Łódź      | • • • • • • • • • • • • • • • • • • • • | 217 km   |
|   | Katowice  | ••••••••••••••••••                      | 195 km   |
|   | Kraków    | ••••••                                  | 272 km   |
|   | Kielce    | • • • • • • • • • • • • • • • • • • • • | 339 km   |
|   | Rzeszów   | ••••••••••••••••••                      | 437 km   |
|   | Gdańsk    | •••••••••••••••••••                     | 453 km   |
| - | Berlin    |                                         | 344 km   |
|   | Hamburg   |                                         | 628 km   |
|   | Prague    | ••••••                                  | 275 km   |
|   | Minsk     | •••••                                   | 886 km   |
|   | Kiev      |                                         | 1 131 km |
|   | Moscow    |                                         | 1588 km  |
|   | Vilnius   | • • • • • • • • • • • • • • • • • • • • | 815 km   |
|   |           |                                         |          |

#### Wrocław Airport

| Malaga            |
|-------------------|
| Malta             |
| Manchester        |
| Milan Bergamo     |
| Munich            |
| Naples            |
| Newcastle         |
| Odessa            |
| Oslo              |
| Oslo Torp         |
| Palermo           |
| Palm              |
| Paris             |
| Paris Beauvais    |
| Podgorica         |
| Porto             |
| Reykjavik         |
| Rome Ciampino     |
| Shannon           |
| Stockholm Skavsta |
| Tel Aviv          |
| Tenerife          |
| Warsaw            |
| Zadar             |
| Zaporozhye        |
| Zurich            |
|                   |