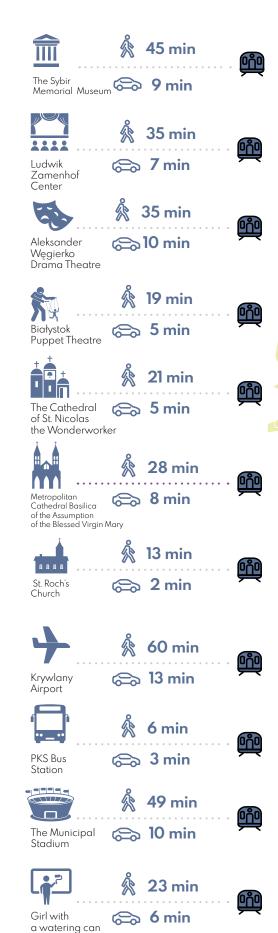

#### Distance from the Main Białystok Railway Station

and Philharmonic— 6 min

European Art Centre

in Białystok

mural

**Bacieczki** 

Starosie ce

Leśna Dolina