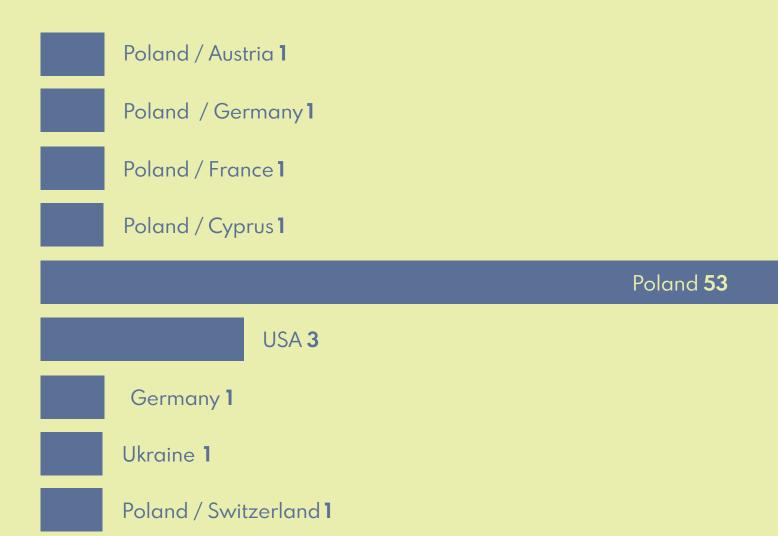

## Outsourcing centres using foreign languages

- Polish: 62
- English: 59
- German: 23
- French: 9
- Spanish:1
- Swedish: 7
- ₩ Norwegian: **7**
- Hungarian: 1
- Finnish: 7
- Danich:**7**
- Chinese: 5
- Chinese. 3
- **D**utch: **7**
- ► Czech:1
- Slovak: 1
- Russian: 6
- Turkish: 1
- Tunisian: 1