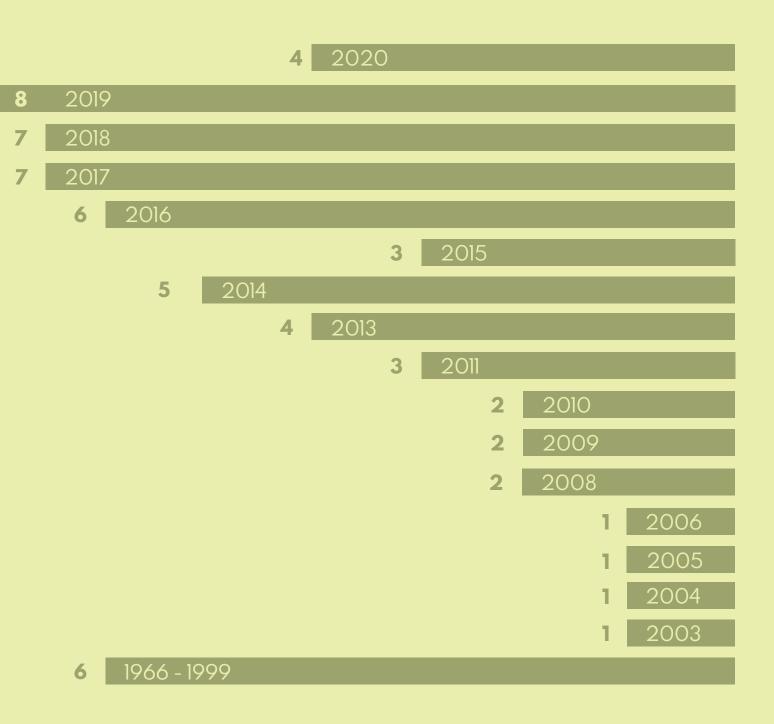

Plus                 | BPO/ITO          |
| Transition Technologies Managed<br>Services | IT, ITO          |
| Tuatara Ventures                            | IT               |
| VP Software                                 | IT               |
| Websky                                      | BPO , IT         |
| X-Code                                      | BPO, ITO         |
| Zonifero                                    | IT               |

## Outsourcing centres using foreign languages

- Polish: 62
- English: 59
- German: 23
- French: 9
- Spanish:1
- Swedish: 7
- ₩ Norwegian: **7**
- Hungarian: 1
- Finnish: 7
- Danich:**7**
- Chinese: 5
- Chinese. 3
- **D**utch: **7**
- ► Czech:1
- Slovak: 1
- Russian: 6
- Turkish: 1
- Tunisian: 1

## Year of inauguration in Białystok and their number





#### /Salaries

#### **Call Center**

Jobs - English speakers (PLN gross)



| POSITION          | MINIMUM | MAXIMUM |
|-------------------|---------|---------|
| Junior Consultant | 2 600   | 2 800   |
| Consultant        | 2 800   | 3 500   |
| Senior Consultant | 3 400   | 4000    |
| Team Leader       | 4500    | 5 500   |
| Supervisor        | 3 800   | 5 500   |
| Manager           | 4500    | 6 000   |

#### IT

Jobs - English speakers (PLN gross)



| POSITION      | MINIMUM | MAXIMUM |
|---------------|---------|---------|
| Net Developer | 8 000   | 14 000  |
| C++ Developer | 7 000   | 12 000  |
| Help desk     | 3 000   | 4 500   |

Source: Adecco Group

#### Gross average monthly salary in PLN in Białystok



## Accounts payables / Accounts Receivables

Jobs - English spea