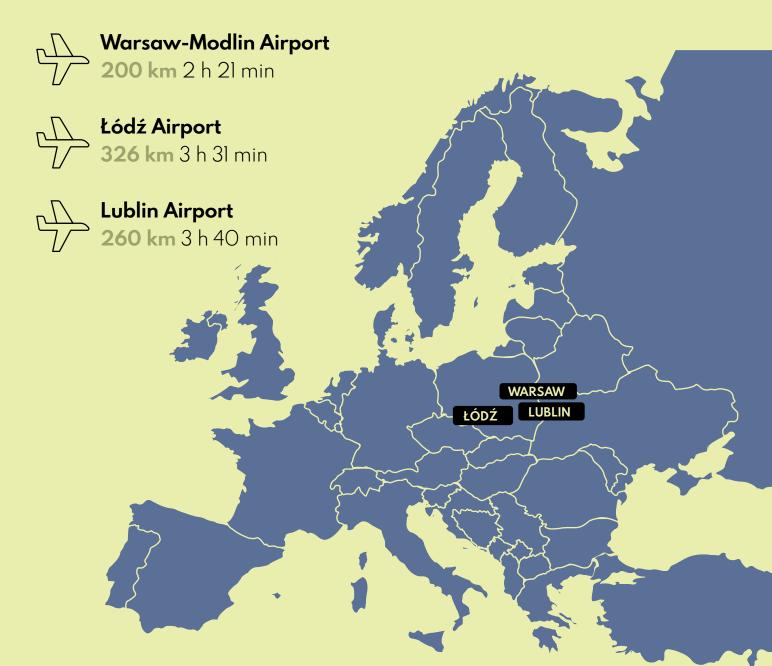

- Hurghada
- Kaliningrad
- Catania
- Katowice
- Kiev Boryspil
- Kiev Zhuliany
- Chişinău e e
- Cluj-Napoca
- Colombo
- Copenhagen
- Kosice
- Kaunas
- Kraków
- Kutaisi
- 6 Lanzarote
- € Larnarca
- Liverpool
- . Lisbon
- London City
- London Heathrow
- London Luton
- Los Angeles
- Ljubljana
- Lublin

- Luxemburg
- Lviv
- $\mathbb{H}$ Lyon
- <u>(B)</u> Madrid
- Malaga
- Malmö +
- Malta
- Marrakech \*
- Marsa Alam
- Milan Malpensa
- Miami
- Minsk
- Mombasa
- Munich
- Moscow
- Newark
- Nice
- Nuremburg
- **New York**
- Nursultan
- Odessa
- Oslo
- +Oslo-Torp
- € **Paphos**
- Palma De Mallorca
- Paris Charles de Gaulle
- Beijing
- Beijing-Daxing
- St. Petersburg
- Podgorica
- Poznań
- Prague
- Ras al-Khaimah
- Reykjavík
- Riga
- Rzeszów
- Rome



#### Distance from Białystok to other aiports





#### Distance from the Main Białystok Railway Station



and Philharmonic— 6 min

European Art Centre

in Białystok



mural

**Bacieczki** 

Starosie ce

Leśna Dolina



#### 'Real Estate

67 200 sq m

Total existing A/B+ Class office space

44 450 sq m

Total A/B+ Class office space planned

**20**A/B+ Class office spaces

Planned A/B+ Class office spaces

#### Offices

| Minimum rent in A/B+ Class          | PLN 30 / sq m / month |
|-------------------------------------|-----------------------|
| Maximum rent in A/B+ Class          | PLN 45 / sq m / month |
| Average services fees in A/B+ Class | PLN 11/sq m/month     |

#### Selected office spaces

| BUILDING     | ADDRESS         | OWNER                  | EXISTING SPACE |
|--------------|-----------------|------------------------|-