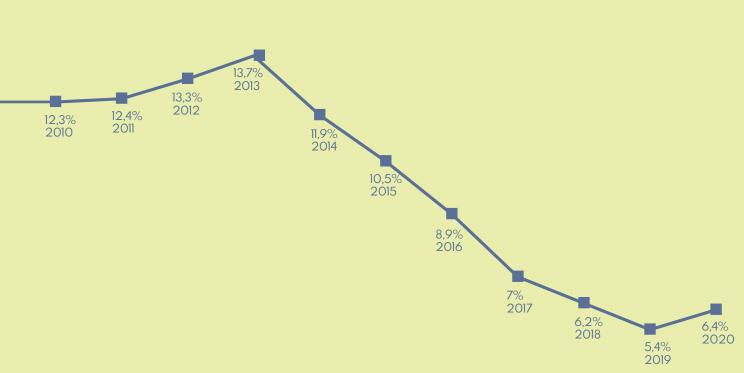

Population

102,13 km<sup>2</sup>

26,4% of town area
Recreational green area

297 554

**447** 165

Population of the Białystok Agglomeration

Unemployment rate