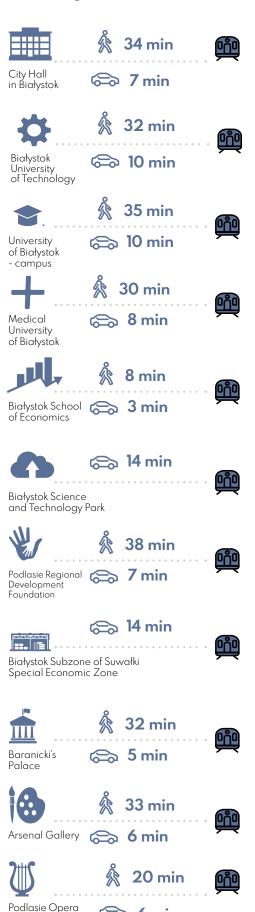

#### Distance from the Main Białystok Railway Station

and Philharmonic— 6 min

European Art Centre

in Białystok

mural

**Bacieczki** 

Starosie ce

Leśna Dolina