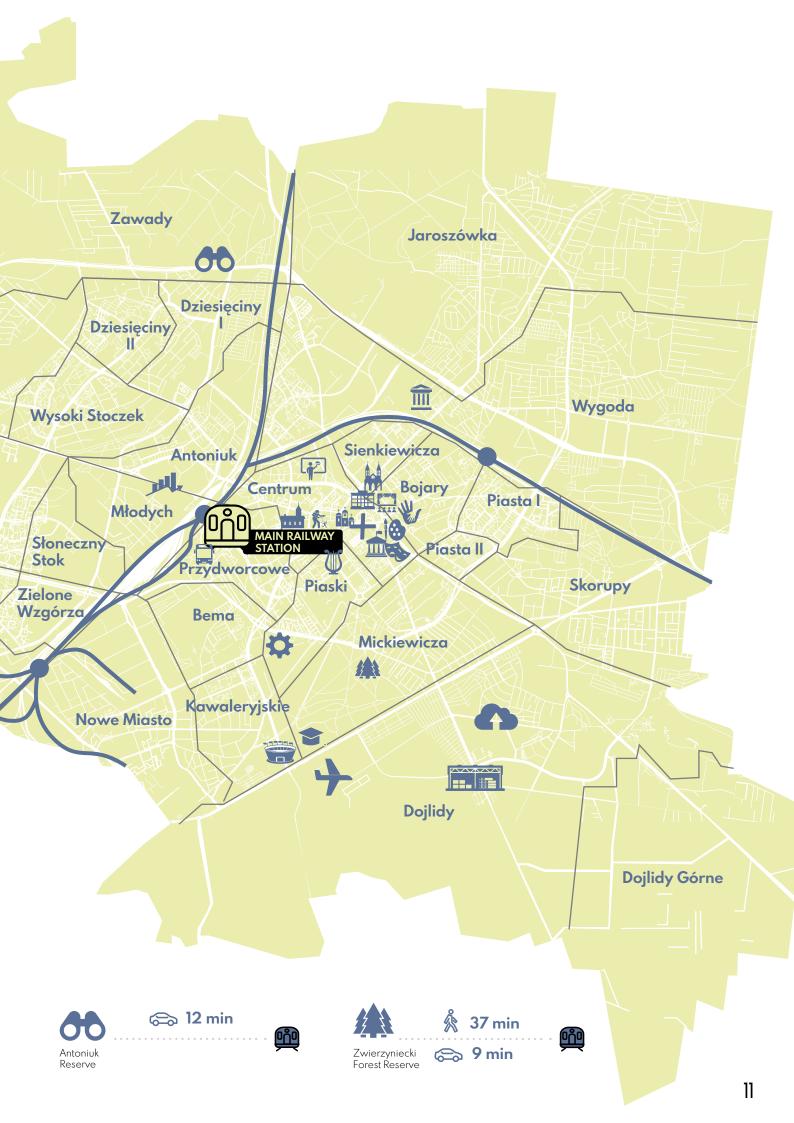

Population

102,13 km<sup>2</sup>

26,4% of town area
Recreational green area

297 554

**447** 165

Population of the Białystok Agglomeration

Unemployment rate