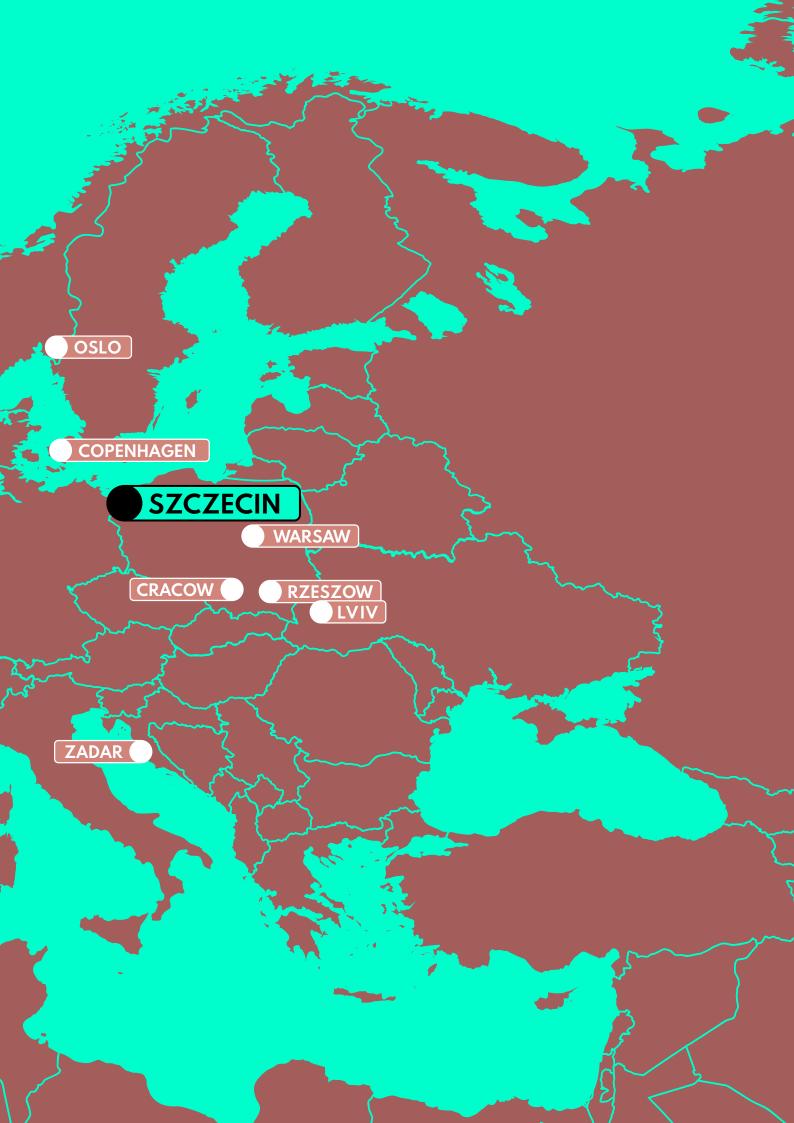

### Szczecin–Goleniów Airport

- **Bergen**
- Dublin
- Copenhagen
- **C**racow
- Liverpool
- Lviv
- Bolo Gardermoen
- Oslo Torp
- Rzeszow
- **Stavanger**
- Warsaw
- Zadar