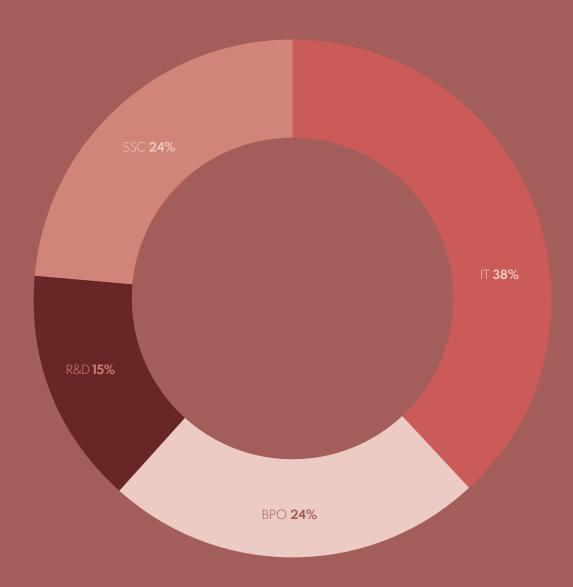

The transformation described above can clearly be noticed when looking at the structure of Szczecin's BSS market. Among nearly 6,000 people employed in the city's business services centers, as many as 45% find employment in IT centers (up to a quarter more than the national average). Furthermore, Szczecin stands out in terms of presence of enterprises involved in the development of software