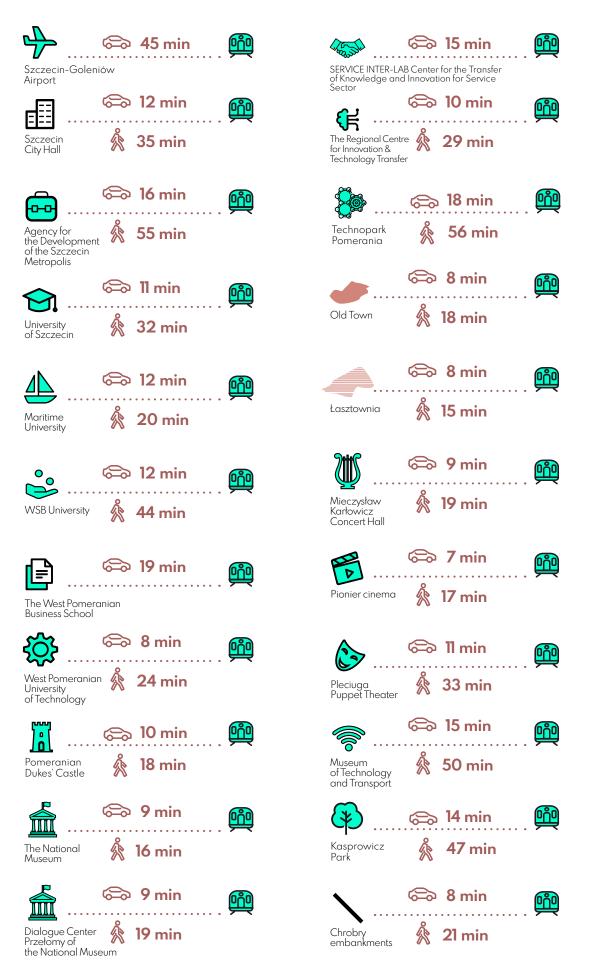

## Institutions supporting entrepreneurship

- Agency for the Development of the Szczecin Metropolis
- · Szczeciński Fundusz Pożyczkowy
- Szczecin Science and Technology Park
   Technopark Pomerania
- The Regional Centre for Innovation & Technology Transfer
- SERVICE INTER-LAB Center for the Transfer of Knowledge and Innovation for Service Sector
- West Pomeranian Center of Advanced Technologies
- International Hereditary Cancer Center and Department of Genetics and Pathomorphology of the Pomeranian Medical University
- · Center of Molecular Biology and Biotechnology
- · Center of New Medical Technologies
- Centre for Bioimmobilization and Innovative Packaging Materials
- · Nanotechnology Didactic and Research Center
- OSTOJA Training and Research Center in the Field of Renewable Energy
- · "Zielona Chemia" Cluster
- · The Maritime Cluster of Western Pomerania
- · "Metallic" Metal Cluster
- · Construction Glass Processors Cluster
- Cross-border Szczecin-Berlin-Baltic Water Route Cluster
- · West Pomeranian Maritime Cluster
- · Western Pomerania ICT Cluster
- · iSynergia West Pomeranian Medical Cluster