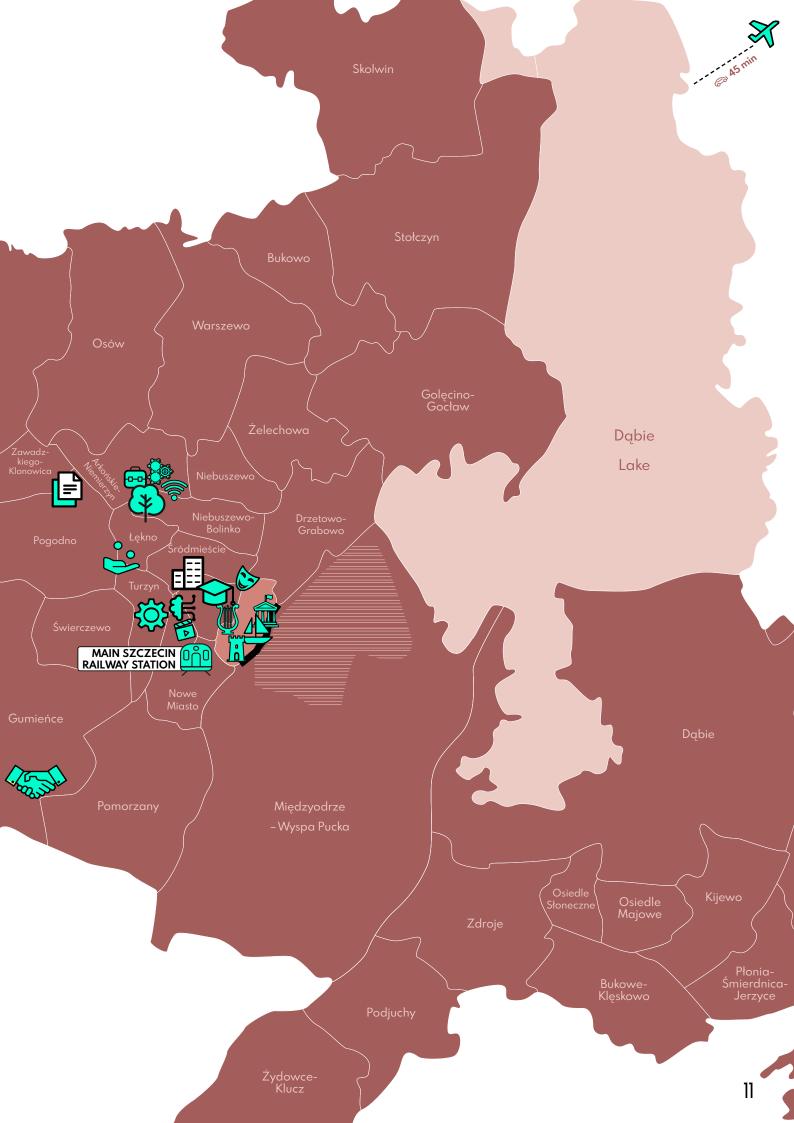

## Distance from the Main Szczecin Railway Station

Głebokie-Pilchowo

Krzekowo-Bezrzecze