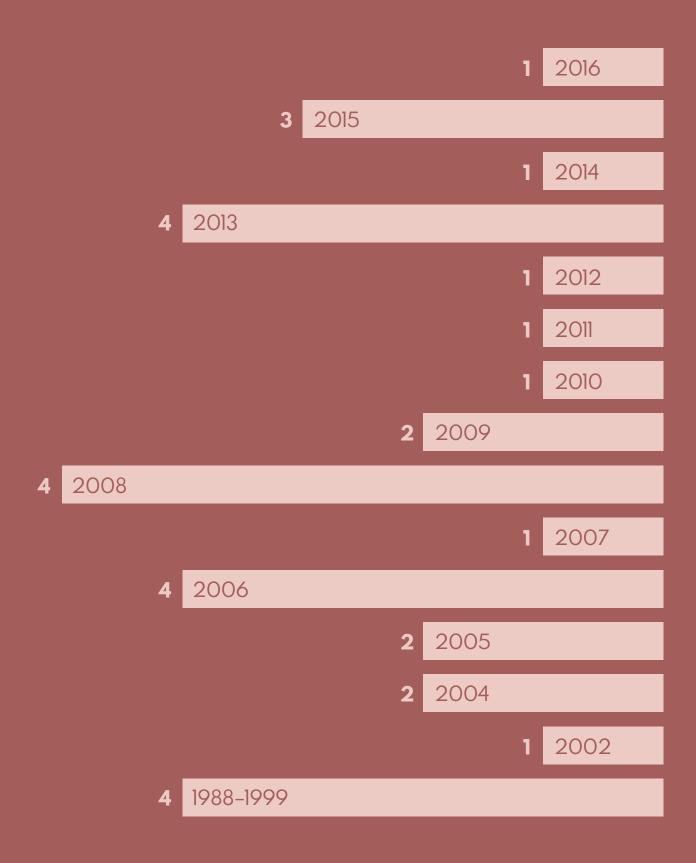

of Advanced Technologies
- International Hereditary Cancer Center and Department of Genetics and Pathomorphology of the Pomeranian Medical University
- · Center of Molecular Biology and Biotechnology
- · Center of New Medical Technologies
- Centre for Bioimmobilization and Innovative Packaging Materials
- · Nanotechnology Didactic and Research Center
- OSTOJA Training and Research Center in the Field of Renewable Energy
- · "Zielona Chemia" Cluster
- · The Maritime Cluster of Western Pomerania
- · "Metallic" Metal Cluster
- · Construction Glass Processors Cluster
- Cross-border Szczecin-Berlin-Baltic Water Route Cluster
- · West Pomeranian Maritime Cluster
- · Western Pomerania ICT Cluster
- · iSynergia West Pomeranian Medical Cluster

## Year of inauguration in Szczecin and their number





## /Salaries

#### **Call Center**

Jobs - English speakers (PLN gross)



| POSITION          | MINIMUM | MAXIMUM |
|-------------------|---------|---------|
| Junior Consultant | 3 000   | 4000    |
| Consultant        | 3 500   | 5 200   |
| Senior Consultant | 4000    | 6 000   |
| Team Leader       | 6 000   | 8 500   |
| Supervisor        | 7000    | 9 000   |
| Manager           | 9 000   | 12 000  |

#### IT

Jobs - English speakers (PLN gross)



| POSITION      | MINIMUM | MAXIMUM |
|---------------|---------|---------|
| Net Developer | 8 000   | 13 000  |
| C++ Developer | 8 000   | 14 000  |
| Help Desk     | 5 500   | 8 000   |

### Gross average monthly salary in PLN in Szczecin

# 5260.56

## Accounts payables / Accounts Receivables

Jobs - English speakers (PLN gross)