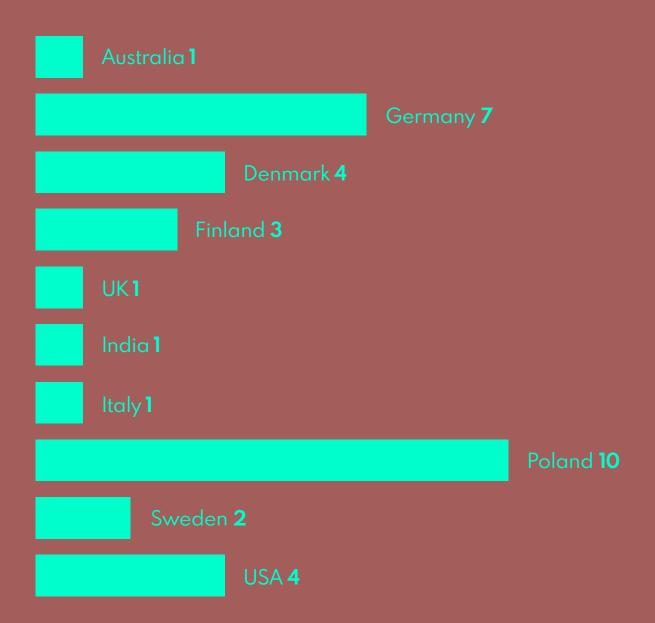

Among other important factors attracting investors to Szczecin, one can also list the unique location – proximity to Berlin (1.5 hour drive) and developed communication routes, as well as excellent knowledge of foreign languages among local staff. In particular, it is considerably easier to find candidates who speak German and Nordic languages. It is companies from the north of Europe that dominate in terms of employment in the BSS sector in Szczecin. Over 30% of all employees in the industry work for companies from Nordic countries.

## Outsourcing centres using foreign languages

■ Polish: 34器 English: 33

German: 19

Spanish: 3French: 5

Italian: 4

Russian: 6

Hungarian: 4Ukrainian: 3

■ Danish:1