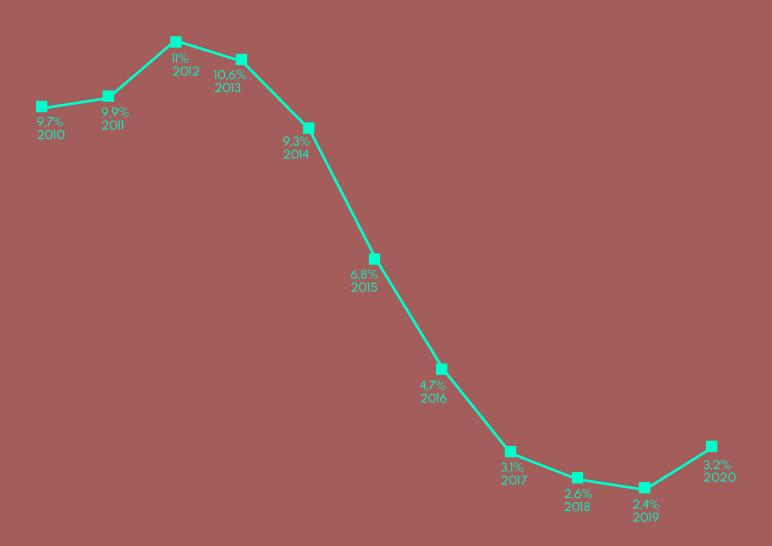

cin office real estate industry. There are many

more offices in the city, and in mid-2020 nearly 200,000 square meters were available to tenants. The real estate market has not stopped there and new office space is under construction, as well as further plans.

Human resources are an important element of the business environment in every city. Szczecin is a city of young and experienced people. The salary level here is within the Poland's industry average if we take into account financial, multi-lingual and IT positions.

I invite you to read Focus on Szczecin - Report about the business environment of the modern business services sector in the capital of the West Pomeranian Voivodeship.









300,6 km<sup>2</sup>

401 900

750 000
Population of the Szczecin
Agglomeration

Population







58 public kindergartens84 private kindergartens

#### universities

**5** public universities

**7** private universities

**†** 7 677 **††††** 32 857

Primary schools: **75** ††† 28 792

Technical schools:

| Ť     | SUBJECTS                         | M    |
|-------|----------------------------------|------|
| 2105  | philology (foreign languages)    | 349  |
| 7 634 | administration, business and law | 1770 |
| 2 906 | IT/ICT                           | 378  |
| 4528  | engineering and technology       | 1057 |
| 1 212 | logistics                        | 289  |
| 2 393 | architecture and construction    | 712  |





 $<sup>^{\</sup>star}$  data for Zachodniopomorskie region

## **Transport**

## car rentals



2 433 taxisPLN 5 initial chargePLN 3 cost per 1 km





64 day bus li