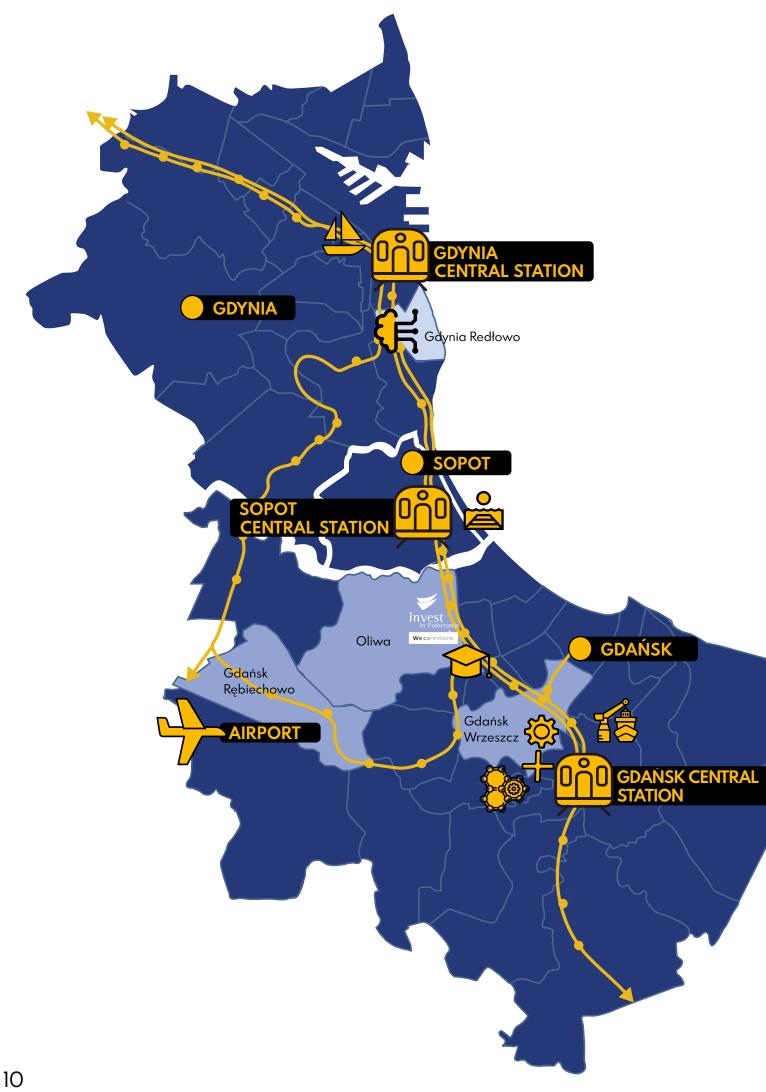

6 national roads

## Gdańsk Airport – regular flights

- **Aarhus**
- Aberdeen
- # Alesund
- Alicante
- Amsterdam
- Athens
- Barcelona
- Belfast
- H Bergen
- Billund
- Birmingham
- **Bodo**
- **Bristol**
- Burgas
- Kharkiv
- Cork
- Doncaster Sheffield
- Dortmund
- Dublin
- **Edinburgh**
- Eindhoven
- Frankfurt
- Gothenburg
- Hamburg
- **Haugesund**
- Kalamata
- Kyiv Borispil
  Kyiv Zhuliany
- Cologne Bonn
- Copenhagen
- Cracow
- Larnaca
- Leeds
- Liverpool

- London Luton
- London Stansted
- London Gatwick
- Lviv
- Malmo
- \* Malta
- Manchester
- Milan
- H Molde
- Munich
- Newcastle Newcastle
- Odessa
- # Oslo
- Slo Torp
- Paphos
- Paris
- Reykjavik
- Rzeszów
- ..........
- # Stavanger
- Stockholm
- ☐ Tromso
- **Trondheim**
- + Turku
- Vaxjo
- Warsaw
- Vienna
- Wrocław
- Zaporizhia









#### Distance from Gdańsk Central Station





### **'Real Estate**

#### Offices

| Total existing A/B+ Class office space           | 868 400 sq m     |
|--------------------------------------------------|------------------|
| Total A/B+ Class office space under construction | 216 100 sq m     |
| Total A/B+ Class office space planned            | 347 800 sq m     |
| A/B+ Class office spaces                         | 123              |
| A/B+ Class office spaces under construction      | 15               |
| Planned A/B+ Class office spaces                 | 30               |
| Minimum rent in A/B+ Class                       | EUR 12,50 / sq m |
| Maximum rent in A/B+ Class                       | EUR 14,75 / sq m |
| Average services fees in A/B+ Class              | PLN 17,00 sq m