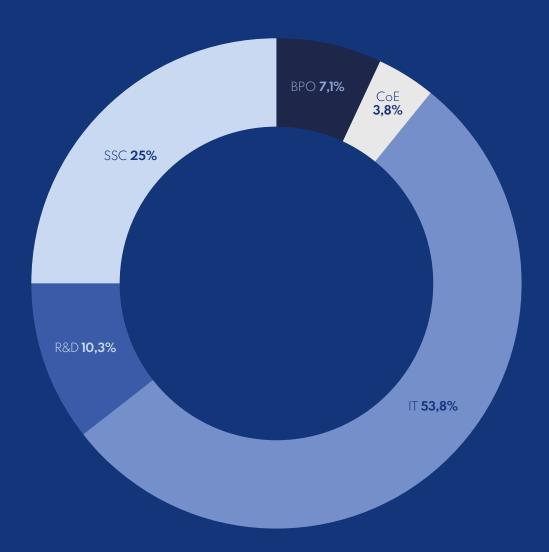

------------|--------------|---------------|
| Number of shopping malls | 28           | 33            |
| Total existing space     | 733 400 sq m | 814 600 sq m  |
| Total planned space      | 0            | 0             |
| Total empty space (2019) | 3,7%         | 4%            |

### Selected shopping malls

| BUILDING         | ADRESS                      | DEVELOPER         | TOTAL EXISTING SPACE |
|------------------|-----------------------------|-------------------|----------------------|
| Centrum Riviera  | Górskiego 2, Gdynia         | Mayland RE        | 68 100 sq m          |
| Forum Gdańsk     | Targ Sienny 7, Gdańsk       | Multi Development | 62 000 sq m          |
| Galeria Bałtycka | Al. Grunwaldzka 141, Gdańsk | ECE               | 39 500 sq m          |

## /Business



Type of operation

## Institutions supporting entrepreneurship

- · Invest in Pomerania
- Pomeranian Science and Technology Park in Gdynia
- · Gdańsk Science and Technology Park
- Baltic Port of New Technologies in Gdynia
- · Gdańsk Business Incubator STARTER
- · Gdynia Business Incubator
- · Business Centre Club Gdańsk chamber
- · Agency for Professional Promotion of Women
- · Pomerania Development Agency Co.
- · Economic Foundation
- · Gdańsk Entrepreneurship Foundation
- · Gdynia Entrepreneturship Support Centre
- · Gdańsk Business Club
- · Pomeranian Employers
- The Gdańsk Institute for Market Economics Research
- · Inveno
- · Pomeranian Special Economic Zone
- Pomeranian Chamber of Crafts for Small and Medium Enterprises
- The Polish Association of Centers for Technology Transfer
-