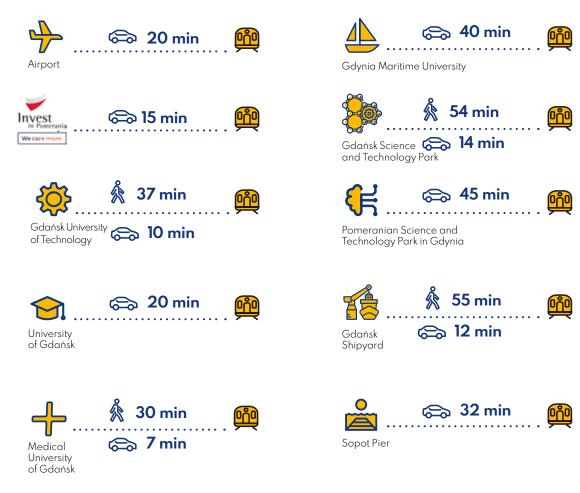

flights

- **Aarhus**
- Aberdeen
- # Alesund
- Alicante
- Amsterdam
- Athens
- Barcelona
- Belfast
- H Bergen
- Billund
- Birmingham
- **Bodo**
- **Bristol**
- Burgas
- Kharkiv
- Cork
- Doncaster Sheffield
- Dortmund
- Dublin
- **Edinburgh**
- Eindhoven
- Frankfurt
- Gothenburg
- Hamburg
- **Haugesund**
- Kalamata
- Kyiv Borispil
  Kyiv Zhuliany
- Cologne Bonn
- Copenhagen
- Cracow
- Larnaca
- Leeds
- Liverpool

- London Luton
- London Stansted
- London Gatwick
- Lviv
- Malmo
- \* Malta
- Manchester
- Milan
- H Molde
- Munich
- Newcastle Newcastle
- Odessa
- # Oslo
- Slo Torp
- Paphos
- Paris
- Reykjavik
- Rzeszów
- ..........
- # Stavanger
- Stockholm
- ☐ Tromso
- **Trondheim**
- + Turku
- Vaxjo
- Warsaw
- Vienna
- Wrocław
- Zaporizhia









#### Distance from Gdańsk Central Station





### **'Real Estate**

#### Offices

| Total existing A/B+ Class office space           | 868 400 sq m     |
|--------------------------------------------------|------------------|
| Total A/B+ Class office space under construction | 216 100 sq m     |
| Total A/B+ Class office space planned            | 347 800 sq m     |
| A/B+ Class office spaces                         | 123              |
| A/B+ Class office spaces under construction      | 15               |
| Planned A/B+ Class office spaces                 | 30               |
| Minimum rent in A/B+ Class                       | EUR 12,50 / sq m |
| Maximum rent in A/B+ Class                       | EUR 14,75 / sq m |
| Average services fees in A/B+ Class              | PLN 17,00 sq m   |

## Selected office spaces

| BUILDING