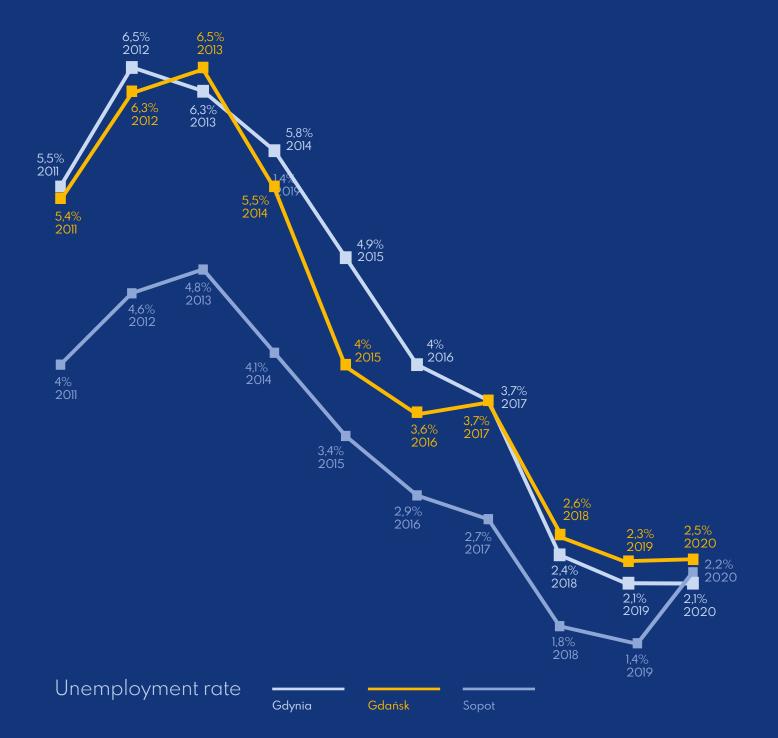

The Polish Investment and Trade Agency (PAIH) supports investors in choosing a location that fulfills their requirements. The main criteria usually listed by PAIH's clients include the availability of specialists, adequate office and transportation infrastructure, as well as the quality of life. The importance of the latter is more and more emphasized by the investors, especially with regard to access to recreation venues, presence of green areas, and air quality. In these aspects, the Tricity has no equal in the country. Among all business services locations, the Tricity is distinguished by high quality of life and a high level of satisfaction of its citizens.