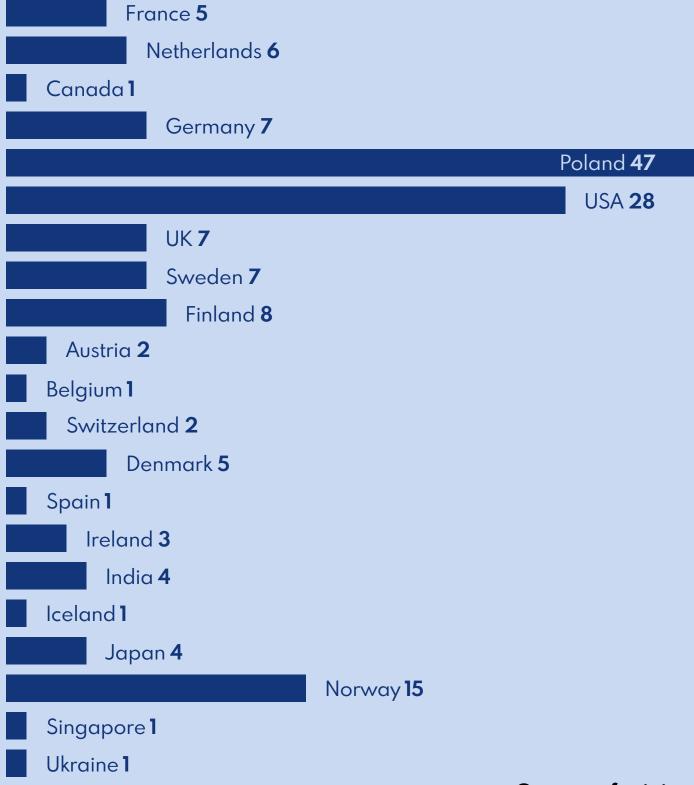

## Outsourcing centres using foreign languages

- Polish: 155
- Dutch: 13
- Portuguese: 9
- ₩ Norwegian: 24
- Greek: 5
- Swedish: 20
- **∓** Finnish: 12
- Turkish: 7
- Arabic: 5
- Chinese: 3
- Japanese: 3
- Czech: 6
- Slovak: 7
- Bulgarian: 3
- Romanian: 3
- Slovenian: 3
- Serbian: 4
- **English: 144**
- **G**erman: **38**
- Spanish: 20
- French: 22
- II Italian: 16
- Russian: 16
- Hungarian: 6
- Ukrainian: 8
- Danish: 17
- Malaisian: 1
- Latvian: 2
- Lithuanian: 3
- **E**stonian: **2**