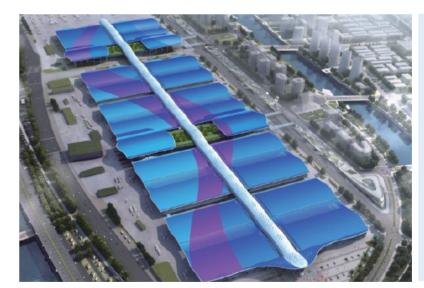

#### Shenzhen World Exhibition & Convention Center

The Shenzhen World Exhibition & Convention Center (SWECC) islocated strategically at the top of the Guangdong-Hong Kong-Macao Greater Bay Area and at the center of the Pearl River Deltaregion. It is only 7 km from Shenzhen Bao'an InternationalAirport and 75 km from the Hong Kong International Airport. It isalso closely linked with industrially developed cities in the PearlRiver Delta by means of transportation such as highways,high-speed rail, subways and waterways, making it easy for localand overseas visitors to come and source their products.

Opened in September 2019,SWECC is gleaming new, and has 400,000 sqm of exhibition space. All 19 exhibition halls arelocated on the ground floor and have a column-free structure, which is very suitable for international suppliers to displayinnovative technologies, machinery and other equipment.