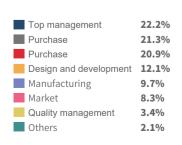

ti-modes
- Gather professional forums on automobile technology, R&D, design, manufacturing and other industries and application fields with massive resources
- Cover the whole automotive industry chain platform to facilitate industrial exchanges and connection
- A series of value-added services and all-round market promotion to achieve continuous exposure before, during and after the exhibition
- Online and offline integrated marketing to help improve brand awareness

## Core Exhibition Range























# **200+ Delegations Visited IATW 2019**





#### **Visitor Industry Distribution**

Tire 1&Tire 2

OEMS/Automaker

Materials Supplier

Intelligent & Processing Equipment

Intelligent & Processing Equipment

Governments, Associations and Media

Others



#### Visitor position







# An Lineup of Well-knownInternational Exhibitors



in no particular order

#### Concurrent activities

More than 20 high-level professional conferences and forums will be held concurrently with the Auto Inno Tech Week 2021. The forums will adopt the form of "keynote speech, interactive ask and answer, release event of innovative automotive technologies and products". Through the establishment of automotive engineering club, offline wine party and salon, and online group communication and discussion, it will explore the development trend of innovative automotive technologies, establish an automotive technology development system and operation mechanism integrating industry, government, academy and research and speed up the direct practical application of new technology fruits in the