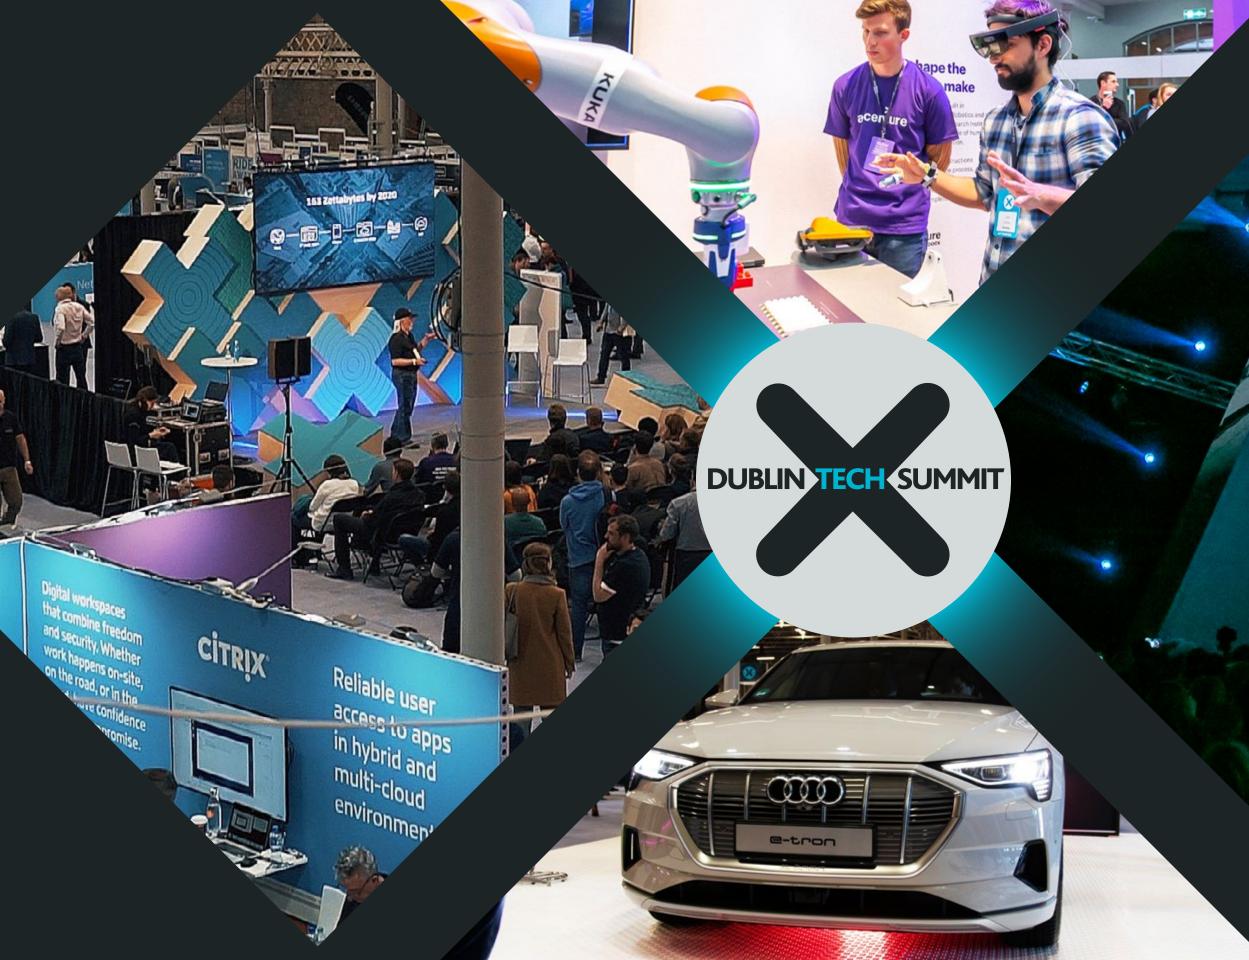

## INTRODUCTION

Dublin Tech Summit (DTS) is a two-day international conference that sits at the heart of the Irish tech scene. As one of Europe's most active technology hubs, Dublin has become the EMEA base for some of the world's fastestgrowing tech companies, and in just three short years has seen DTS emerge as Ireland's largest and most prestigious international tech event.

We have built a community of innovators, thought-leaders, and influencers that are turning ideas into reality and affecting global change, with DTS bringing together leading names in tech for two days of networking, presentations, investment, knowledge-sharing, creating business opportunities, and of course... the craic!

With 8000+ attendees from 50 countries, 200 fascinating speakers and over 300 media representatives, DTS attracts a wide range of decision-makers from around the globe and provides an effective platform for both established and emerging tech companies to accelerate growth.