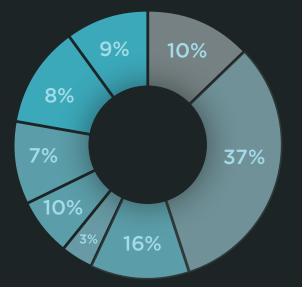

#### ATTENDEES REPRESENTED BY INDUSTRY

| <ul> <li>Professional Services 1</li> <li>Financial Services 1</li> </ul> | 57%<br>6%<br>0%<br>9%<br>7%<br>8%<br>3% |
|---------------------------------------------------------------------------|-----------------------------------------|
|---------------------------------------------------------------------------|-----------------------------------------|