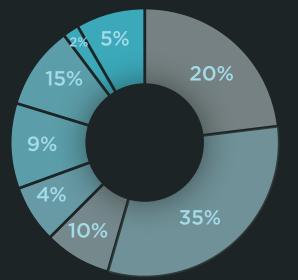

#### ATTENDEES REPRESENTED BY DEPARTMENT

| Sales & Marketing  | 35%                                                          |
|--------------------|--------------------------------------------------------------|
| ІТ                 | 20%                                                          |
| Developer          | 15%                                                          |
| General Management | 10%                                                          |
| Operations         | 9%                                                           |
| Other              | 5%                                                           |
| Consultant         | 4%                                                           |
| Administration     | 2%                                                           |
|                    | IT<br>Developer<br>General Management<br>Operations<br>Other |