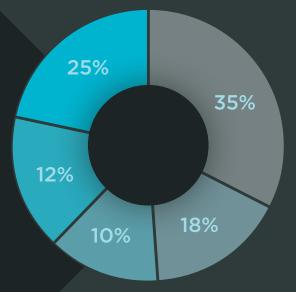

#### ATTENDEES REPRESENTED BY LEVEL

| 2500+ Employees    | 35% |
|--------------------|-----|
| 501-2500 Employees | 18% |
| 201-500 Employees  | 10% |
| 51-200 Employees   | 12% |
| 1-50 Employees     | 25% |