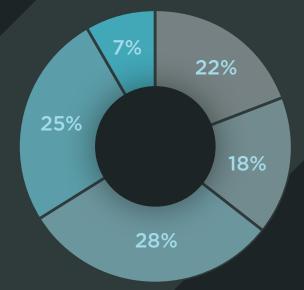

| • | Board / Director         | 22% |
|---|--------------------------|-----|
|   | C-Level / Vice President | 18% |
|   | Manager                  | 28% |
|   | Professional             | 25% |
|   | Other                    | 7%  |