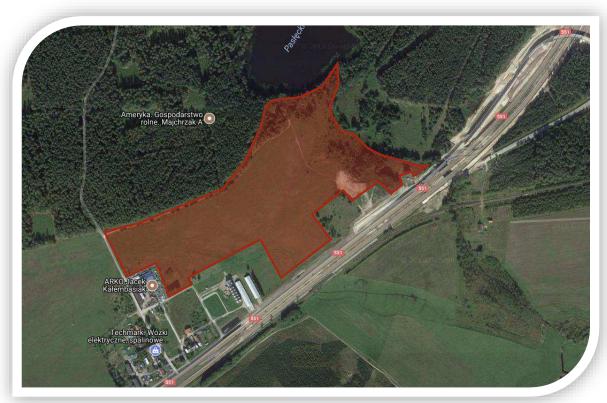

### **Olsztynek East Interchange, plot numer 101/31**

Located in Olsztynek

Located at a distance of 4 m from the municipal road and 1300 m from the S51 express road

The owner – Private owner

## Access road to the plot

Communal road: 4 meters

Collective road: 6 meters

## **Nearest motorway/national road (km)**

Express road - Number S 51 – 1300 m