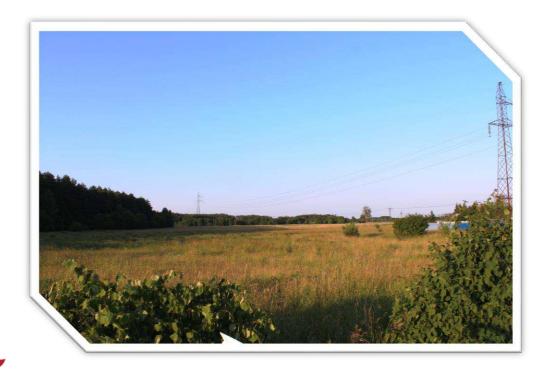

### Land specification

Soil class – agricultural land, land under ditches, wasteland

Current use - meadow

No risk of flooding or landslides

No ecological restrictions

No buildings and other constructions on site

Differences in land level – 2 metres, building height limit – 30 metres

Underground obstacles – water supply, sewerage and gas pipeline

Ground and overhead obstacles – power transmission line