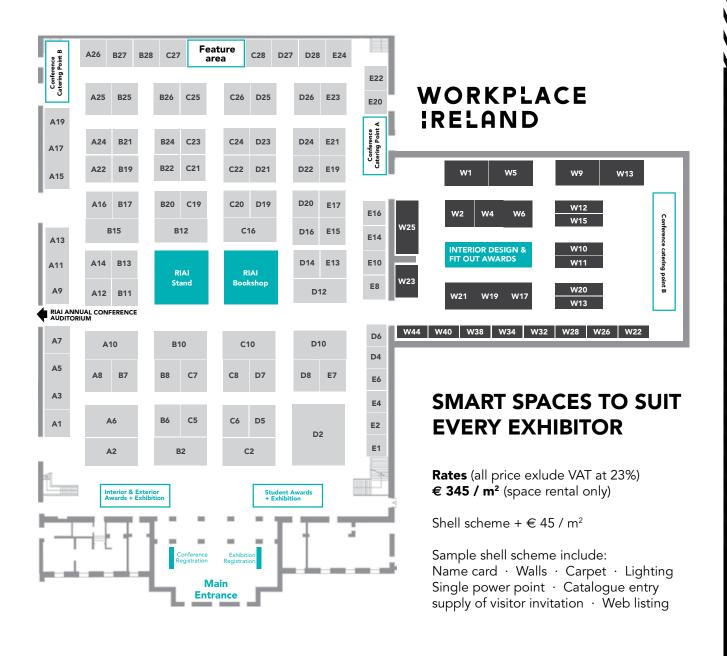

ivate Ltd · Wogan Build Centre · Xtratherm Ltd

#### THE ARCHITECTS CHOICE AWARDS

As an exhibitor you can enter your product in these coveted awards which are judged by a panel of distinguished architects. Award winners are published in Architecture Ireland magazine, on the magazine's website and in social media.





## EXHIBIT AT WORKPLACE

Be Part of the Innovation!



Workplace Ireland will have its own hall at Architecture Expo 2019 to showcase suppliers setting the trend and leading in the design of great work spaces.





Architecture Expo 2019 is uniquely supported and promoted by both Architecture Ireland - the RIAI journal - and Workplace Ireland, which launched recently to interview and present those who create work spaces and feature the latest, exemplar projects in Ireland.





Please visit archiexpo.ie for lots more information.

Official Media Partners



Architecture Ireland WORKPLACE IRELAND