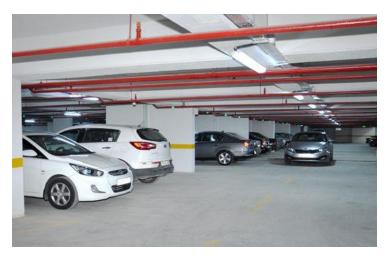

# "UNDERGROUND CAR PARKING COMPLEX" (Winter boulevard)

Full name of the enterprise: "Underground Car Parking Complex"

Address of the enterprise: 82 Fuzuli street, Nasimi district, Baku city

**Area:** 121 019 m<sup>2</sup>

Car capacity: 3 300 seats

Number of floors: 2

Activity: Temporary and periodic storage of vehicles.

Privatization type: Management

**Note:** Underground parking complex was built in 2014. The complex has 3 entrances and 2 exits. There are 16 escalators and 14 elevators in the parking lot. The complex is supplied with the fully functional fire alarm system. The PC monitoring system is always active in the parking lot. Fire sprinkler and fire extinguisher cabinets, as well as ventilation and smoke control systems are available. Fire extinguishing balloons (4-6 kg) are set. The whole area of the car park is equipped with video surveillance system.