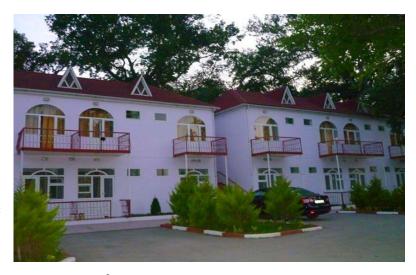

### "GUBEK" HOTEL

Full name of the enterprise: "Gubek" Hotel

Address of the enterprise: S.Gozalov street, Balakan district

Area of the enterprise: 1.34 ha

Field of activity of the enterprise:

Tourism, recreation and public catering

#### Information about buildings:

The hotel consists of a main building, a coffee shop, a substation, a boiler-house and pumping station, a swimming pool and water reservoir. The hotel has 24 rooms, 30 deluxe and 9 VIPs with a total of 63 rooms designed for use by tourists. The hotel has a restaurant

for 120 people, 3 cafe bars inside and 2 cafe bars in the yard. The hotel restaurant serves dishes of various European and Azerbaijani cuisine. Registration is open 24 hours and billiards, children's playground, as well as tours and karaoke services are available. The hotel is situated 12 km far from Georgia. The hotel has indoor and outdoor swimming pools, sauna and sports halls. Each room is equipped with air conditioning, TV minibar, bathroom accessories and hairdryer.

Note: The hotel is 2 km away from Balakan railway station and 35 km from Zagatala airport.