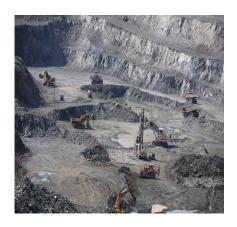

Area of the enterprise: 1 290.3 ha

**Field of activity of the enterprise:** "Dashkasan Ore Dressing" OJSC started to operate in 1954 and the main activity is the production of iron ore concentrate. After the process of production of iron ore is enriched up to 60%. Concentrate produced

in the enterprise transported to "Gushchu" railway station by the Aerial Cableway and from there was sent to the consumers via railway. Iron ore production currently is one of the main pillars of economic development and industry. "Dashkesen Ore Dressing" OJSC is the only iron ore enriching venture in the South Causasus.

**Note:** The Dashkesan iron ore mine is located approximately 40 km south of the city of Ganja. The site is accessible by tarmac roads and there is a single track rail connection from the mine load-out station to Alabashly Station on the main railroad Ganja – Tbilisi – Poti. The proven reserves of iron ore are estimated 270 million tons. Iron consentrate of ore changes depending on deposits and ranges between 35-45%.