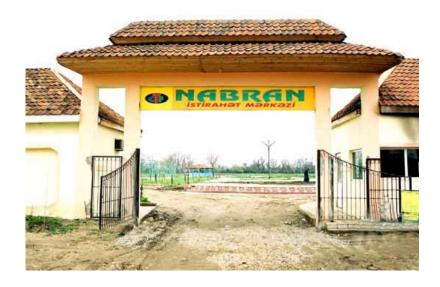

### "NABRAN" RECREATION CENTER

Full name of the enterprise: "Nabran" recreation center

Address of the enterprise: Nabran settlement, Khachmaz district

Number of employees: permanent 6, seasonal 11

Area of the enterprise: 0.8 ha

Area of the enterprise: Tourism, recreation and public catering

**Brief information about the enterprise:** The recreational area is located near the beach. Being close to the beaches creates favorable conditions for those who are resting there to use the beaches several times in a day. There are 30 single-storey buildings of 17 m<sup>2</sup> with a total area of 510 m<sup>2</sup> at the recreational center. Recreation of people who stay at the center is organized at the highest level, with the services meeting modern standards.