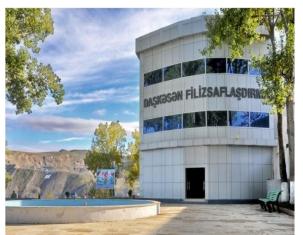

### "DASHKASAN ORE DRESSING" OJSC

Full name of the enterprise: "Dashkasan Ore Dressing" Open Joint Stock Company

Address of the enterprise: 1 I.Gayibov Street, Dashkasan city

Number of employees: 323 people

Area of the enterprise: 1 290.3 ha

**Field of activity of the enterprise:** "Dashkasan Ore Dressing" OJSC started to operate in 1954 and the main activity is the production of iron ore concentrate. After the process of production of iron ore is enriched up to 60%. Concentrate produced

in the enterprise transported to "Gushchu" railway station by the Aerial Cableway and from there was sent to the consumers via railway. Iron ore production currently is one of the main pillars of economic development and industry. "Dashkesen Ore Dressing" OJSC is the only iron ore enriching venture in the South Causasus.