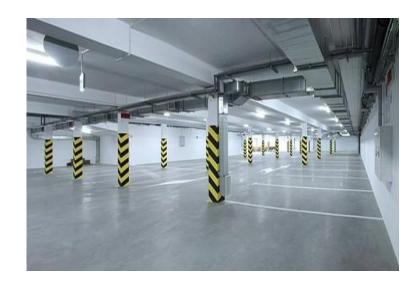

### "UNDERGROUND CAR PARKING COMPLEX" (Azadlig Square)

Full name of the enterprise: "Underground Car Parking Complex"

Address of the enterprise: 2 Azadlig Square, Sabail district, Baku city

**Area:** 59 591.13 m<sup>2</sup>

Car capacity: 1 494 seats

Number of floors: 2

**Activity:** Temporary and periodic storage of vehicles.

**Privatization type:** Management

**Note:** Underground parking complex was built in 2015 and consists of 3 underground garage complexes. The complex has 2 entrances and 4 exits. There are 16 escalators in the parking lot. The complex is supplied with the fully functional fire alarm system. The PC monitoring system is always active in the parking lot. Fire sprinkler and fire extinguisher cabinets, as well as ventilation and smoke control systems are available. Fire extinguishing balloons (4-6 kg) are set. The whole area of the car park is equipped with video surveillance system.