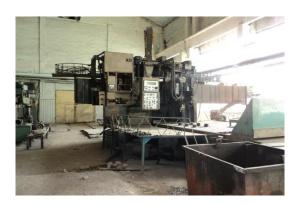

### "BAKU MACHINE-TOOL CONSTRUCTION" OJSC

**Full name of the enterprise:** "Baku Machine-Tool Construction" Open Joint Stock Company

Address of the enterprise: 114 Y.Huseynov street, Bilajari settlement, Binagadi district, Baku city

Number of employees: 4 people

Area of the enterprise: 5.4 ha

Field of activity of the enterprise: Metal cutting tools and

components for them

Name and range of products: Engraving, drilling machines, special-purpose machine tools and production of various types of metal spare parts.

Main production areas and their brief description: The total areas of the enterprise include a few workshops, administrative buildings, cafeteria etc. There are lathe, screw-cutting lathe, vertical drilling machines, power shovel, tractors etc. in the balance sheet of the enterprise. When the enterprise operated, new digital machine tools were installed and new production area was constructed. However, now they are depleted.