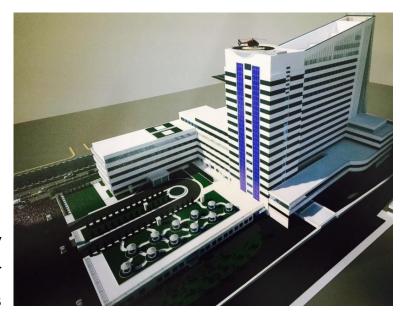

### "NATIONAL HEALTH CENTER"

Full name of the enterprise: "National Health Center"

Address of the enterprise: 1 M.Narimanov street, Nizami district

Area of the enterprise: 4.2 ha

Privatization type: Management

Number of beds: 542 beds

Number of intensive care beds: 71 beds

**Basic information about the building:** The main building has already been built. The building consists of two basements and 18 floors for operation and maintenance. About 80% of internal completion work has been completed.

Field of activity of the Center: Polyclinic and diagnostics; (USM, X-ray, MRT, CT), out-patient and stationary medical services for all spectrum of Biochemistry, Bacteriology, Potentiology, Microbiology, Blood Bank, Endoscopy, Cardiology,

General Surgery, Neurosurgery, Vascular Surgery, Ambulance, General Surgery, Artificial Insemination, Gynecology, Obstetrics, Neonatology, Pediatrics, Intensive care, surgery, VIP block, Traumatology, Urology, Neurology, Phytotherapy (for men and women), Dialysis.

**Note:** In the Center it is planned to treat 50 000 (15 000 stationary and 35 000 out-patient) patients throughout the year. The center is located on one of the most attractive places of Baku, on the main highway.