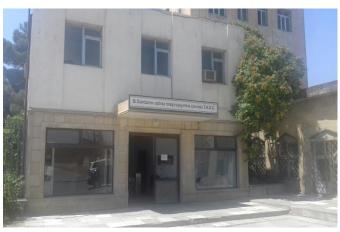

### "BAKU OIL AND GAS FIELD EQUIPMENT PLANT" SOJSC

Full name of the enterprise: "Baku Oil and Gas Field Equipment Plant" Subsidiary Open Joint Stock Company

Address of the enterprise: Bulbula settlement, Surakhani district, Baku

city

Number of employees: 20 people

Area of the enterprise: 1.5 ha

Field of activity of the enterprise: "Baku Oil and Gas Field Equipment Plant" Subsidiary Open Joint Stock Company has been operating in

Azerbaijan since 1967. The plant specializes in production, repair and service of oil and gas sector equipments. The products of the plant include products for transportation, special pipe trailers and pumping equipments.

**Main production fields of the enterprise:** mechanical workshop, construction workshop, metal warehouse, the combined pump stations and two reservoirs. The company is located at a distance of 9 km from Heydar Aliyev International Airport.