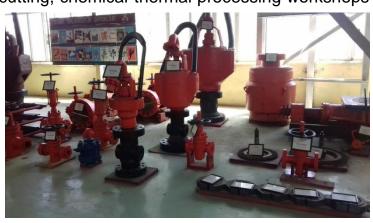

Sattarkhan" SOJSC and "Baku Oil Mine Machine-Building Plant". The plant is specialized in production of oil and mining equipments which is necessary for well drilling and capital repairs. The products of the plant include drilled rotors, fixtures

and valves. The products such as fixtures and coated conduits are being exported to Ukraine and the Russian Federation.

Main production fields of the enterprise: There are five great workshops and a laboratory inside the plant. The equipment database of these workshops is constantly updated and the products are being produced in accordance with the latest technologies. Steel, cutting, chemical-thermal processing workshops

are controlling the production process. Spare parts of the produced equipment being made by casting

method and it assures high quality and endurance of the products. Products can absorb 1500-1700 atmospheric pressure.