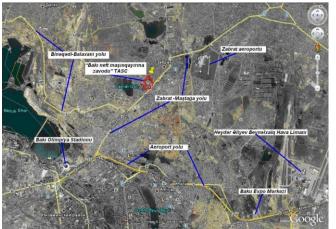

### "BAKU PETROLIUM MACHINE-BUILDING PLANT" SOJSC

Full name of the enterprise: "Baku Petrolium Machine-Building Plant" Subsidiary Open Joint Stock Company

Address of the enterprise: 101a Babek street, Zabrat settlement, Sabunchu

district, Baku city

Number of employees: 150 people

Area of the enterprise: 18.6 ha

Field of activity of the enterprise: "Baku Petrolium Machine-Building Plant" SOJSC was established by merging "Machine-Building Plant named after

Sattarkhan" SOJSC and "Baku Oil Mine Machine-Building Plant". The plant is specialized in production of oil and mining equipments which is necessary for well drilling and capital repairs. The products of the plant include drilled rotors, fixtures