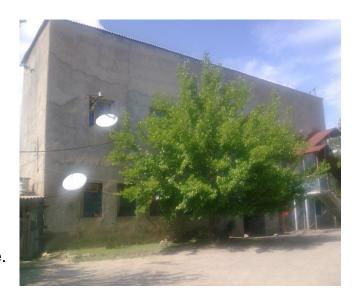

### "BAKU WORKER MACHINE-BUILDING PLANT" SOJSC

Full name of the enterprise: "Baku Worker Machine-Building Plant" Subsidiary Open Joint Stock Company

Address of the enterprise: 10 E.Mehdiyev street, Sabunchu district, Baku

city

Number of employees: 75 people

Area of the enterprise: 15.1 ha

**Field of activity of the enterprise:** The plant is specialized in the production of equipment, tools and spare parts for oil, gas and petrochemical industries. These products include oil and mining equipments, rocker machines, cranes, drilling units and so on. "Baku Worker Machine-Building Plant" was established in 1900 and later it was merged with "Keshla Machine-Building Plant". "Azinmash-80" lifting devices and rockers are being exported to Kazakhstan.

**Main production fields of the enterprise:** mechanical assembly workshop, tool workshop, carpenter workshop, a pump station building and warehouse building.

**Note:** The plant has all the communication lines, in particular water, gas and sewer lines, electricity. The plant has the ISO certificate.