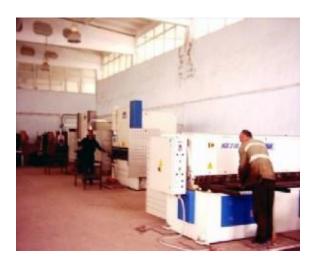

### "ZABRAT MACHINE-BUILDING PLANT" SOJSC

Full name of the enterprise: "Zabrat Machine-Building Plant" Subsidiary Open Joint Stock Company

Address of the enterprise: 37 October street, Zabrat-1 settlement,

Sabunchu district, Baku city

Number of employees: 92 people

Area of the enterprise: 7 ha

**Field of activity of the enterprise:** "Zabrat Machine-Building Plant" Subsidiary Open Joint Stock Company was established in 1921. The plant specializes in the production of drillling rigs, mechanical derrick

cranes, fuel and oil holding facilities. Currently, the enterprise is producing jackets and metal constructions. The products

such as platform jackets are being exported to the Russian

Federation.

Main production fields of the enterprise: The plant consists of