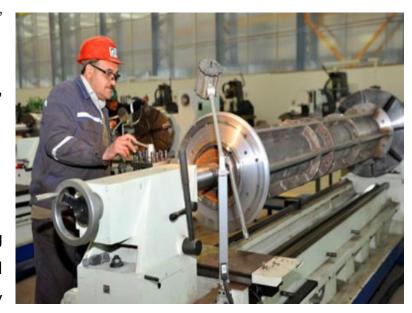

### "ZABRAT MACHINE-BUILDING PLANT" SOJSC

Full name of the enterprise: "Zabrat Machine-Building Plant" Subsidiary Open Joint Stock Company

Address of the enterprise: 37 October street, Zabrat-1 settlement,

Sabunchu district, Baku city

Number of employees: 92 people

Area of the enterprise: 7 ha

**Field of activity of the enterprise:** "Zabrat Machine-Building Plant" Subsidiary Open Joint Stock Company was established in 1921. The plant specializes in the production of drillling rigs, mechanical derrick

cranes, fuel and oil holding facilities. Currently, the enterprise is producing jackets and metal constructions. The products

such as platform jackets are being exported to the Russian

Federation.

Main production fields of the enterprise: The plant consists of

administrative building, various purpose workshop buildings, warehouse buildings, open pit area, solid mechanics and power department building,

compressor building, air capacity and open transformer facilities and auxiliary buildings. The plant has the international ISO and API certificates.