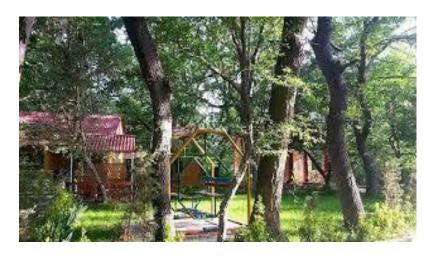

### "NABRAN" RECREATION CENTER

Full name of the enterprise: "Nabran" recreation center

Address of the enterprise: Nabran settlement, Khachmaz district

Number of employees: permanent 6, seasonal 11

Area of the enterprise: 0.8 ha

Area of the enterprise: Tourism, recreation and public catering

**Brief information about the enterprise:** The recreational area is located near the beach. Being close to the beaches creates favorable conditions for those who are resting there to use the beaches several times in a day. There are 30 single-storey buildings of 17 m<sup>2</sup> with a total area of 510 m<sup>2</sup> at the recreational center. Recreation of people who stay at the center is organized at the highest level, with the services meeting modern standards.