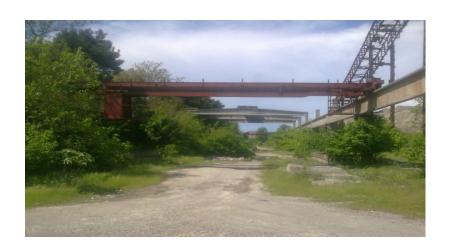

### "ZABRAT MACHINE-BUILDING PLANT" SOJSC

Full name of the enterprise: "Zabrat Machine-Building Plant" Subsidiary Open Joint Stock Company

Address of the enterprise: 37 October street, Zabrat-1 settlement,

Sabunchu district, Baku city

Number of employees: 92 people

Area of the enterprise: 7 ha

**Field of activity of the enterprise:** "Zabrat Machine-Building Plant" Subsidiary Open Joint Stock Company was established in 1921. The plant specializes in the production of drillling rigs, mechanical derrick

cranes, fuel and oil holding facilities. Currently, the enterprise is producing jackets and metal constructions. The products

such as platform jackets are being exported to the Russian

Federation.

Main production fields of the enterprise: The plant consists of

administrative building, various purpose workshop buildings, warehouse buildings, open pit area, solid mechanics and power department building,

compressor building, air capacity and open transformer facilities and auxiliary buildings. The plant has the international ISO and API certificates.