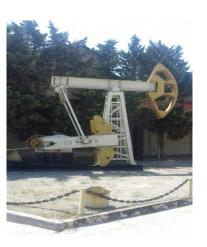

### "BAKU WORKER MACHINE-BUILDING PLANT" SOJSC

Full name of the enterprise: "Baku Worker Machine-Building Plant" Subsidiary Open Joint Stock Company

Address of the enterprise: 10 E.Mehdiyev street, Sabunchu district, Baku

city

Number of employees: 75 people

Area of the enterprise: 15.1 ha

**Field of activity of the enterprise:** The plant is specialized in the production of equipment, tools and spare parts for oil, gas and petrochemical industries. These products include oil and mining equipments, rocker machines, cranes, drilling units and so on. "Baku Worker Machine-Building Plant" was established in 1900 and later it was merged with "Keshla Machine-Building Plant". "Azinmash-80" lifting devices and rockers are being exported to Kazakhstan.

**Main production fields of the enterprise:** mechanical assembly workshop, tool workshop, carpenter workshop, a pump station building and warehouse building.

**Note:** The plant has all the communication lines, in particular water, gas and sewer lines, electricity. The plant has the ISO certificate.