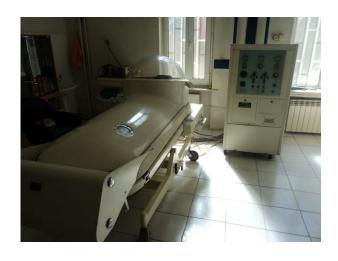

### "CARDIOREVMOTOLOGY SANATORIUM"

Full name of the enterprise: "Cardiorevmotology Sanatorium"

Address of the enterprise: 42 Hummel street, Goygol city

Number of employees: 12 people

Area of the enterprise: 0.4 ha

#### Information about buildings:

The sanatorium consists of five buildings constructed in 1890 and 1985. There are Cardiology Department, Physiotherapy Cabinet, Laboratory and Economic departments.

#### Activity area of the sanatorium:

The geographical position and natural factors of the sanatorium, including mild climatic conditions are very beneficial for the treatment of cardiovascular diseases.