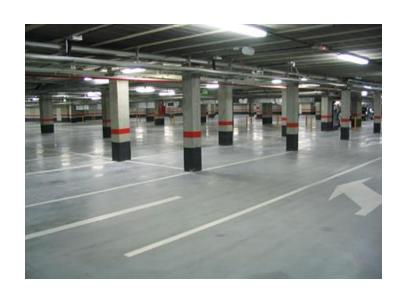

# "UNDERGROUND CAR PARKING COMPLEX" (Winter boulevard)

Full name of the enterprise: "Underground Car Parking Complex"

Address of the enterprise: 82 Fuzuli street, Nasimi district, Baku city

**Area:** 121 019 m<sup>2</sup>

Car capacity: 3 300 seats

Number of floors: 2

Activity: Temporary and periodic storage of vehicles.

Privatization type: Management

**Note:** Underground parking complex was built in 2014. The complex has 3 entrances and 2 exits. There are 16 escalators and 14 elevators in the parking lot. The complex is supplied with the fully functional fire alarm system. The PC monitoring system is always active in the parking lot. Fire sprinkler and fire extinguisher cabinets, as well as ventilation and smoke control systems are available. Fire extinguishing balloons (4-6 kg) are set. The whole area of the car park is equipped with video surveillance system.