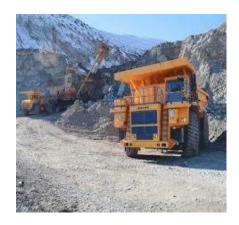

Area of the enterprise: 1 290.3 ha

**Field of activity of the enterprise:** "Dashkasan Ore Dressing" OJSC started to operate in 1954 and the main activity is the production of iron ore concentrate. After the process of production of iron ore is enriched up to 60%. Concentrate produced

in the enterprise transported to "Gushchu" railway station by the Aerial Cableway and from there was sent to the consumers via railway. Iron ore production currently is one of the main pillars of economic development and industry. "Dashkesen Ore Dressing" OJSC is the only iron ore enriching venture in the South Causasus.

**Note:** The Dashkesan iron ore mine is located approximately 40 km south of the city of Ganja. The site is accessible by tarmac roads and there is a single track rail connection from the mine load-out station to Alabashly Station on the main railroad Ganja – Tbilisi – Poti. The proven reserves of iron ore are estimated 270 million tons. Iron consentrate of ore changes depending on deposits and ranges between 35-45%.