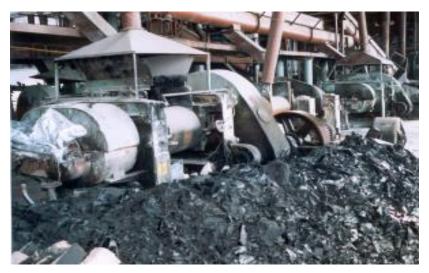

### "DASHKASAN ORE DRESSING" OJSC

Full name of the enterprise: "Dashkasan Ore Dressing" Open Joint Stock Company

Address of the enterprise: 1 I.Gayibov Street, Dashkasan city

Number of employees: 323 people

Area of the enterprise: 1 290.3 ha

**Field of activity of the enterprise:** "Dashkasan Ore Dressing" OJSC started to operate in 1954 and the main activity is the production of iron ore concentrate. After the process of production of iron ore is enriched up to 60%. Concentrate produced

in the enterprise transported to "Gushchu" railway station by the Aerial Cableway and from there was sent to the consumers via railway. Iron ore production currently is one of the main pillars of economic development and industry. "Dashkesen Ore Dressing" OJSC is the only iron ore enriching venture in the South Causasus.