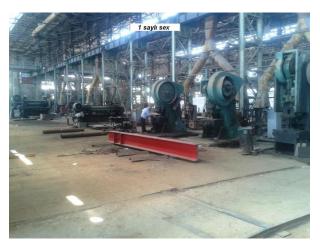

### "ZABRAT MACHINE-BUILDING PLANT" SOJSC

Full name of the enterprise: "Zabrat Machine-Building Plant" Subsidiary Open Joint Stock Company

Address of the enterprise: 37 October street, Zabrat-1 settlement,

Sabunchu district, Baku city

Number of employees: 92 people

Area of the enterprise: 7 ha

**Field of activity of the enterprise:** "Zabrat Machine-Building Plant" Subsidiary Open Joint Stock Company was established in 1921. The plant specializes in the production of drillling rigs, mechanical derrick

cranes, fuel and oil holding facilities. Currently, the enterprise is producing jackets and metal constructions. The products

such as platform jackets are being exported to the Russian

Federation.

Main production fields of the enterprise: The plant consists of

administrative building, various purpose workshop buildings, warehouse buildings, open pit area, solid mechanics and power department building,

compressor building, air capacity and open transformer facilities and auxiliary buildings. The plant has the international ISO and API certificates.