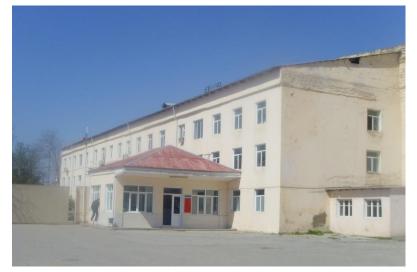

### "NATIONAL HEALTH CENTER"

Full name of the enterprise: "National Health Center"

Address of the enterprise: 1 M.Narimanov street, Nizami district

Area of the enterprise: 4.2 ha

Privatization type: Management

Number of beds: 542 beds

Number of intensive care beds: 71 beds

**Basic information about the building:** The main building has already been built. The building consists of two basements and 18 floors for operation and maintenance. About 80% of internal completion work has been completed.

Field of activity of the Center: Polyclinic and diagnostics; (USM, X-ray, MRT, CT), out-patient and stationary medical services for all spectrum of Biochemistry, Bacteriology, Potentiology, Microbiology, Blood Bank, Endoscopy, Cardiology,

General Surgery, Neurosurgery, Vascular Surgery, Ambulance, General Surgery, Artificial Insemination, Gynecology, Obstetrics, Neonatology, Pediatrics, Intensive care, surgery, VIP block, Traumatology, Urology, Neurology, Phytotherapy (for men and women), Dialysis.

**Note:** In the Center it is planned to treat 50 000 (15 000 stationary and 35 000 out-patient) patients throughout the year. The center is located on one of the most attractive places of Baku, on the main highway.