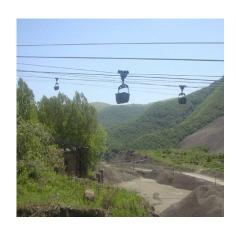

### "DASHKASAN ORE DRESSING" OJSC

Full name of the enterprise: "Dashkasan Ore Dressing" Open Joint Stock Company

Address of the enterprise: 1 I.Gayibov Street, Dashkasan city

Number of employees: 323 people

Area of the enterprise: 1 290.3 ha

**Field of activity of the enterprise:** "Dashkasan Ore Dressing" OJSC started to operate in 1954 and the main activity is the production of iron ore concentrate. After the process of production of iron ore is enriched up to 60%. Concentrate produced

in the enterprise transported to "Gushchu" railway station by the Aerial Cableway and from there was sent to the consumers via railway. Iron ore production currently is one of the main pillars of economic development and industry. "Dashkesen Ore Dressing" OJSC is the only iron ore enriching venture in the South Causasus.

**Note:** The Dashkesan iron ore mine is located approximately 40 km south of the city of Ganja. The site is accessible by tarmac roads and there is a single track rail connection from the mine load-out station to Alabashly Station on the main railroad Ganja – Tbilisi – Poti. The proven reserves of iron ore are estimated 270 million tons. Iron consentrate of ore changes depending on deposits and ranges between 35-45%.