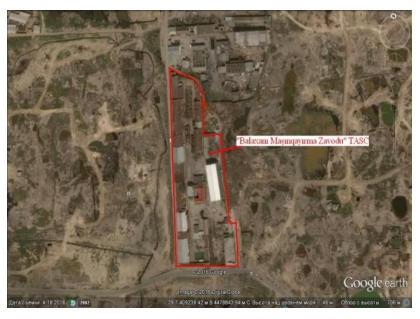

### "ZABRAT MACHINE-BUILDING PLANT" SOJSC

Full name of the enterprise: "Zabrat Machine-Building Plant" Subsidiary Open Joint Stock Company

Address of the enterprise: 37 October street, Zabrat-1 settlement,

Sabunchu district, Baku city

Number of employees: 92 people

Area of the enterprise: 7 ha

**Field of activity of the enterprise:** "Zabrat Machine-Building Plant" Subsidiary Open Joint Stock Company was established in 1921. The plant specializes in the production of drillling rigs, mechanical derrick

cranes, fuel and oil holding facilities. Currently, the enterprise is producing jackets and metal constructions. The products

such as platform jackets are being exported to the Russian

Federation.

Main production fields of the enterprise: The plant consists of

administrative building, various purpose workshop buildings, warehouse buildings, open pit area, solid mechanics and power department building,

compressor building, air capacity and open transformer facilities and auxiliary buildings. The plant has the international ISO and API certificates.