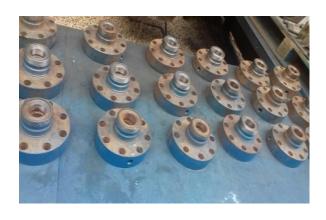

Sabunchu district, Baku city

Number of employees: 66 people

Area of the enterprise: 2.6 ha

**Field of activity of the enterprise:** "Balakhani Machine-Building Plant" Subsidiary Open Joint Stock Company was established in 1900. The plant specializes in the production and sale of oil industry

equipments, in particular, the production of valves, rotary cranes, fountain fixtures.

Main production fields of the enterprise: Mechanical repair shop, blacksmith workshop, boiler-welding workshop, electrical welding workshop, compressor workshop, thermal workshop, carpentry workshop, repair workshop, warehouse and so on.