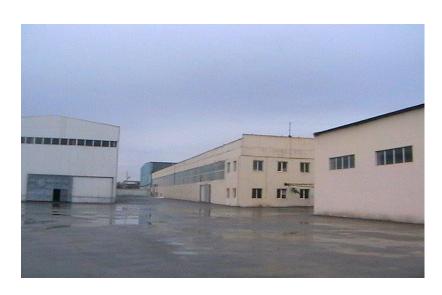

### "BAKU OIL AND GAS FIELD EQUIPMENT PLANT" SOJSC

Full name of the enterprise: "Baku Oil and Gas Field Equipment Plant" Subsidiary Open Joint Stock Company

Address of the enterprise: Bulbula settlement, Surakhani district, Baku

city

Number of employees: 20 people

Area of the enterprise: 1.5 ha

Field of activity of the enterprise: "Baku Oil and Gas Field Equipment Plant" Subsidiary Open Joint Stock Company has been operating in

Azerbaijan since 1967. The plant specializes in production, repair and service of oil and gas sector equipments. The products of the plant include products for transportation, special pipe trailers and pumping equipments.

**Main production fields of the enterprise:** mechanical workshop, construction workshop, metal warehouse, the combined pump stations and two reservoirs. The company is located at a distance of 9 km from Heydar Aliyev International Airport.