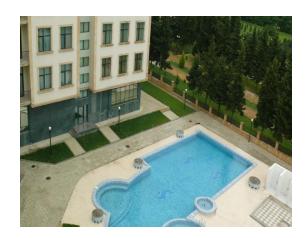

#### Information about buildings:

The hotel consists of a main building, a coffee shop, a substation, a boiler-house and pumping station, a swimming pool and water reservoir. The hotel has 24 rooms, 30 deluxe and 9 VIPs with a total of 63 rooms designed for use by tourists. The hotel has a restaurant

for 120 people, 3 cafe bars inside and 2 cafe bars in the yard. The hotel restaurant serves dishes of various European and Azerbaijani cuisine. Registration is open 24 hours and billiards, children's playground, as well as tours and karaoke services are available. The hotel is situated 12 km far from Georgia. The hotel has indoor and outdoor swimming pools, sauna and sports halls. Each room is equipped with air conditioning, TV minibar, bathroom accessories and hairdryer.