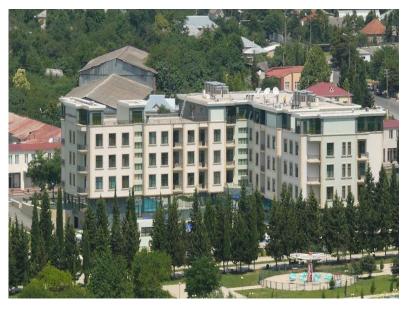

### "GUBEK" HOTEL

Full name of the enterprise: "Gubek" Hotel

Address of the enterprise: S.Gozalov street, Balakan district

Area of the enterprise: 1.34 ha

Field of activity of the enterprise:

Tourism, recreation and public catering

#### Information about buildings:

The hotel consists of a main building, a coffee shop, a substation, a boiler-house and pumping station, a swimming pool and water reservoir. The hotel has 24 rooms, 30 deluxe and 9 VIPs with a total of 63 rooms designed for use by tourists. The hotel has a restaurant

for 120 people, 3 cafe bars inside and 2 cafe bars in the yard. The hotel restaurant serves dishes of various European and Azerbaijani cuisine. Registration is open 24 hours and billiards, children's playground, as well as tours and karaoke services are available. The hotel is situated 12 km far from Georgia. The hotel has indoor and outdoor swimming pools, sauna and sports halls. Each room is equipped with air conditioning, TV minibar, bathroom accessories and hairdryer.