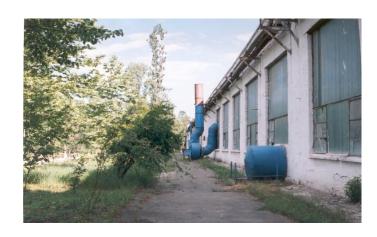

### "MIGACHEVIR TECHNICAL RUBBER" OJSC

**Full name of the enterprise:** "Mingachevir Technical Rubber" Open Joint Stock Company

Address of the enterprise: 15 Samukh street, Mingachevir city

Number of employees: 5 people

Area of the enterprise: 18.19 ha

Field of activity of the enterprise: Production and sale of technical rubber.

Name and range of products: The enterprise produced technical rubber products (conveyor tapes, flat transmission belts, shaped and unshaped transport tapes, flat belt, heat resistant V-belt (vee-belt), spiral twined pipe etc.).

Main production areas and their brief description: Various branded rubber mixtures used in other manufacturing areas are prepared in the workshop No 1. It is located in a 3-storey building. Different types of rubber products (shaped and non-shaped) are produced at the shaped and non-shaped products production workshop No 2 and mainly used for oil extraction, oil wells, railways, agricultural enterprises, poultry industry, grain combines, and cotton processing plants. The workshop is located in a 1-storey building.