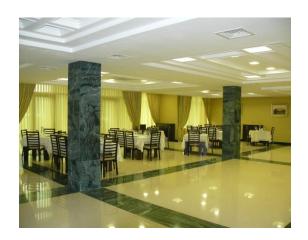

### "GUBEK" HOTEL

Full name of the enterprise: "Gubek" Hotel

Address of the enterprise: S.Gozalov street, Balakan district

Area of the enterprise: 1.34 ha

Field of activity of the enterprise:

Tourism, recreation and public catering

#### Information about buildings:

The hotel consists of a main building, a coffee shop, a substation, a boiler-house and pumping station, a swimming pool and water reservoir. The hotel has 24 rooms, 30 deluxe and 9 VIPs with a total of 63 rooms designed for use by tourists. The hotel has a restaurant

for 120 people, 3 cafe bars inside and 2 cafe bars in the yard. The hotel restaurant serves dishes of various European and Azerbaijani cuisine. Registration is open 24 hours and billiards, children's playground, as well as tours and karaoke services are available. The hotel is situated 12 km far from Georgia. The hotel has indoor and outdoor swimming pools, sauna and sports halls. Each room is equipped with air conditioning, TV minibar, bathroom accessories and hairdryer.