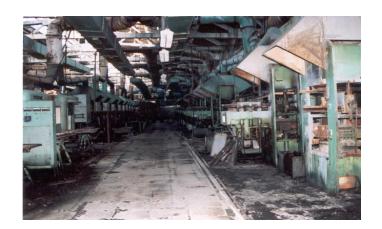

### "BAKU WORKER MACHINE-BUILDING PLANT" SOJSC

Full name of the enterprise: "Baku Worker Machine-Building Plant" Subsidiary Open Joint Stock Company

Address of the enterprise: 10 E.Mehdiyev street, Sabunchu district, Baku

city

Number of employees: 75 people

Area of the enterprise: 15.1 ha

**Field of activity of the enterprise:** The plant is specialized in the production of equipment, tools and spare parts for oil, gas and petrochemical industries. These products include oil and mining equipments, rocker machines, cranes, drilling units and so on. "Baku Worker Machine-Building Plant" was established in 1900 and later it was merged with "Keshla Machine-Building Plant". "Azinmash-80" lifting devices and rockers are being exported to Kazakhstan.

**Main production fields of the enterprise:** mechanical assembly workshop, tool workshop, carpenter workshop, a pump station building and warehouse building.

**Note:** The plant has all the communication lines, in particular water, gas and sewer lines, electricity. The plant has the ISO certificate.