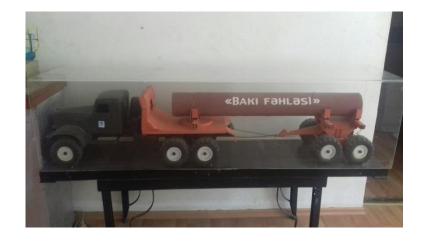

### "BAKU OIL AND GAS FIELD EQUIPMENT PLANT" SOJSC

Full name of the enterprise: "Baku Oil and Gas Field Equipment Plant" Subsidiary Open Joint Stock Company

Address of the enterprise: Bulbula settlement, Surakhani district, Baku

city

Number of employees: 20 people

Area of the enterprise: 1.5 ha

Field of activity of the enterprise: "Baku Oil and Gas Field Equipment Plant" Subsidiary Open Joint Stock Company has been operating in

Azerbaijan since 1967. The plant specializes in production, repair and service of oil and gas sector equipments. The products of the plant include products for transportation, special pipe trailers and pumping equipments.

**Main production fields of the enterprise:** mechanical workshop, construction workshop, metal warehouse, the combined pump stations and two reservoirs. The company is located at a distance of 9 km from Heydar Aliyev International Airport.