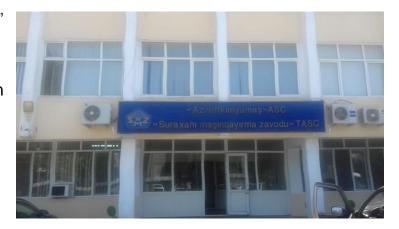

### "SURAKHANI MACHINE-BUILDING PLANT" SOJSC

**Full name of the enterprise:** "Surakhani Machine-Building Plant" Subsidiary Open Joint Stock Company

Address of the enterprise: 12 S.Bahlulzadeh street, Amirjan

settlement, Surakhani district, Baku city

Number of employees: 359 people

Area of the enterprise: 13.6 ha

**Field of activity of the enterprise:** "Surakhani Machine-Building Plant" SOJSC was established in 1926. The plant is specialized in production of underground mining equipments (deep well pumps). The factory produces various types of deep well pumps, gas-lift valves and packers.

Main production fields of the enterprise: Oil and gas equipments production workshop, mechanical processing workshop, mechanical processing workshop of cylinders, workshop for punchers and valves, thermal processing workshop, well drilling tools area, tool area and storage area.

**Note:** "Surakhani Machine-Building Plant" SOJSC is located 100 m away from the railway, 2 km away from Baku-Airport highway. The plant is equipped with all communication lines.