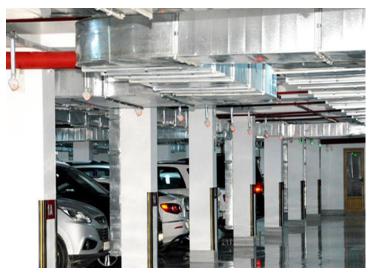

### "UNDERGROUND CAR PARKING COMPLEX" (Azadlig Square)

Full name of the enterprise: "Underground Car Parking Complex"

Address of the enterprise: 2 Azadlig Square, Sabail district, Baku city

**Area:** 59 591.13 m<sup>2</sup>

Car capacity: 1 494 seats

Number of floors: 2

**Activity:** Temporary and periodic storage of vehicles.

**Privatization type:** Management

**Note:** Underground parking complex was built in 2015 and consists of 3 underground garage complexes. The complex has 2 entrances and 4 exits. There are 16 escalators in the parking lot. The complex is supplied with the fully functional fire alarm system. The PC monitoring system is always active in the parking lot. Fire sprinkler and fire extinguisher cabinets, as well as ventilation and smoke control systems are available. Fire extinguishing balloons (4-6 kg) are set. The whole area of the car park is equipped with video surveillance system.