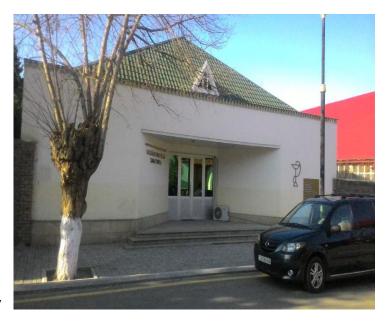

### "BAKU CASPIAN HOSPITAL" OJSC

Full name of the enterprise: "Baku Caspian Hospital" Open Joint-Stock Company

**Address of the enterprise:** 19 Ismayil bey Gurtgashinli street, Yasamal district, Baku city

Area of the enterprise: 0.67 ha

**Basic information about the enterprise:** The hospital operates for sailors, their family members, as well as other citizens. There are 211

people, including 70 doctors and 79 nurses at the "Baku Caspian Hospital" OJSC which was established in 1964. The hospital have surgery, neurosurgery, urology, cardiology, endocrinology, traumatology, therapeutic, gynecology, diagnostic, intensive care, physiotherapy, efferent treatment and Hemocorrection Center.