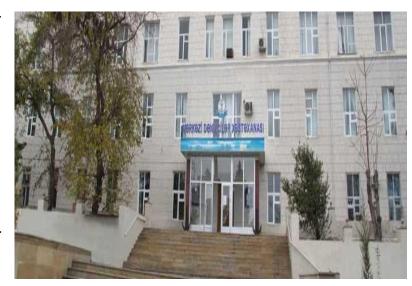

### "CARDIOREVMOTOLOGY SANATORIUM"

Full name of the enterprise: "Cardiorevmotology Sanatorium"

Address of the enterprise: 42 Hummel street, Goygol city

Number of employees: 12 people

Area of the enterprise: 0.4 ha

#### Information about buildings:

The sanatorium consists of five buildings constructed in 1890 and 1985. There are Cardiology Department, Physiotherapy Cabinet, Laboratory and Economic departments.

#### Activity area of the sanatorium:

The geographical position and natural factors of the sanatorium, including mild climatic conditions are very beneficial for the treatment of cardiovascular diseases.