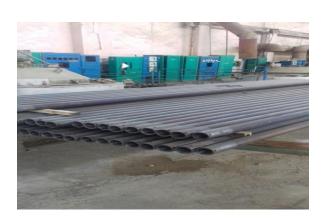

### "BAKU WORKER MACHINE-BUILDING PLANT" SOJSC

Full name of the enterprise: "Baku Worker Machine-Building Plant" Subsidiary Open Joint Stock Company

Address of the enterprise: 10 E.Mehdiyev street, Sabunchu district, Baku

city

Number of employees: 75 people

Area of the enterprise: 15.1 ha

**Field of activity of the enterprise:** The plant is specialized in the production of equipment, tools and spare parts for oil, gas and petrochemical industries. These products include oil and mining equipments, rocker machines, cranes, drilling units and so on. "Baku Worker Machine-Building Plant" was established in 1900 and later it was merged with "Keshla Machine-Building Plant". "Azinmash-80" lifting devices and rockers are being exported to Kazakhstan.

### "BAKU PETROLIUM MACHINE-BUILDING PLANT" SOJSC

Full name of the enterprise: "Baku Petrolium Machine-Building Plant" Subsidiary Open Joint Stock Company

Address of the enterprise: 101a Babek street, Zabrat settlement, Sabunchu

Sattarkhan" SOJSC and "Baku Oil Mine Machine-Building Plant". The plant is specialized in production of oil and mining equipments which is necessary for well drilling and capital repairs. The products of the plant include drilled rotors, fixtures