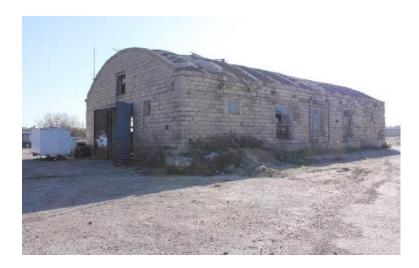

### "SUMGAIT CONSTRUCTION SERVICE" OJSC

**Full name of the enterprise:** "Sumgait Construction Service" Open Joint Stock Company

Address of the enterprise: 55 A Kimyachilar street, Sumgait city

Number of employees: 10 people

Area of the enterprise: 3.85 ha

Field of activity of the enterprise: Construction and repair works

Restrictions imposed on shares by the State (if any): there are no restrictions.