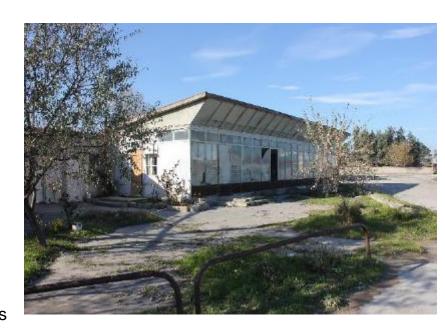

### "CARDIOREVMOTOLOGY SANATORIUM"

Full name of the enterprise: "Cardiorevmotology Sanatorium"

Address of the enterprise: 42 Hummel street, Goygol city

Number of employees: 12 people

Area of the enterprise: 0.4 ha

#### Information about buildings:

The sanatorium consists of five buildings constructed in 1890 and 1985. There are Cardiology Department, Physiotherapy Cabinet, Laboratory and Economic departments.

#### Activity area of the sanatorium:

The geographical position and natural factors of the sanatorium, including mild climatic conditions are very beneficial for the treatment of cardiovascular diseases.