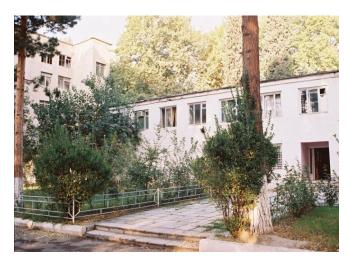

### "NATIONAL HEALTH CENTER"

Full name of the enterprise: "National Health Center"

Address of the enterprise: 1 M.Narimanov street, Nizami district

Area of the enterprise: 4.2 ha

Privatization type: Management

Number of beds: 542 beds

Number of intensive care beds: 71 beds

**Basic information about the building:** The main building has already been built. The building consists of two basements and 18 floors for operation and maintenance. About 80% of internal completion work has been completed.

Field of activity of the Center: Polyclinic and diagnostics; (USM, X-ray, MRT, CT), out-patient and stationary medical services for all spectrum of Biochemistry, Bacteriology, Potentiology, Microbiology, Blood Bank, Endoscopy, Cardiology,