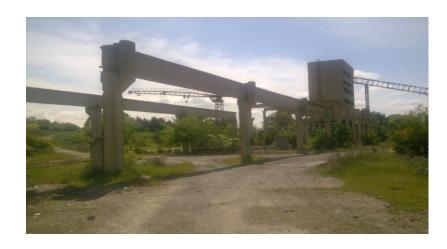

### "ZABRAT MACHINE-BUILDING PLANT" SOJSC

Full name of the enterprise: "Zabrat Machine-Building Plant" Subsidiary Open Joint Stock Company

Address of the enterprise: 37 October street, Zabrat-1 settlement,

Sabunchu district, Baku city

Number of employees: 92 people

Area of the enterprise: 7 ha

**Field of activity of the enterprise:** "Zabrat Machine-Building Plant" Subsidiary Open Joint Stock Company was established in 1921. The plant specializes in the production of drillling rigs, mechanical derrick

cranes, fuel and oil holding facilities. Currently, the enterprise is producing jackets and metal constructions. The products

such as platform jackets are being exported to the Russian

Federation.

Main production fields of the enterprise: The plant consists of

administrative building, various purpose workshop buildings, warehouse buildings, open pit area, solid mechanics and power department building,

compressor building, air capacity and open transformer facilities and auxiliary buildings. The plant has the international ISO and API certificates.