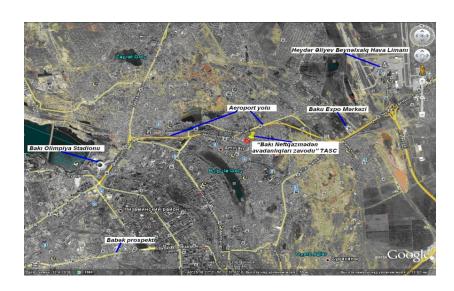

### "BAKU OIL AND GAS FIELD EQUIPMENT PLANT" SOJSC

Full name of the enterprise: "Baku Oil and Gas Field Equipment Plant" Subsidiary Open Joint Stock Company

Address of the enterprise: Bulbula settlement, Surakhani district, Baku

city

Number of employees: 20 people

Area of the enterprise: 1.5 ha

Field of activity of the enterprise: "Baku Oil and Gas Field Equipment Plant" Subsidiary Open Joint Stock Company has been operating in

Azerbaijan since 1967. The plant specializes in production, repair and service of oil and gas sector equipments. The products of the plant include products for transportation, special pipe trailers and pumping equipments.

**Main production fields of the enterprise:** mechanical workshop, construction workshop, metal warehouse, the combined pump stations and two reservoirs. The company is located at a distance of 9 km from Heydar Aliyev International Airport.