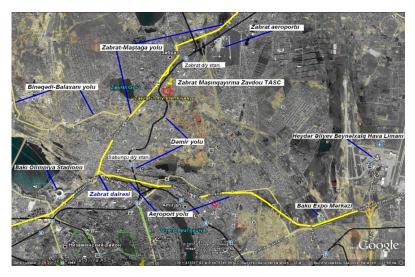

### "ZABRAT MACHINE-BUILDING PLANT" SOJSC

Full name of the enterprise: "Zabrat Machine-Building Plant" Subsidiary Open Joint Stock Company

Address of the enterprise: 37 October street, Zabrat-1 settlement,

Sabunchu district, Baku city

Number of employees: 92 people

Area of the enterprise: 7 ha

**Field of activity of the enterprise:** "Zabrat Machine-Building Plant" Subsidiary Open Joint Stock Company was established in 1921. The plant specializes in the production of drillling rigs, mechanical derrick

cranes, fuel and oil holding facilities. Currently, the enterprise is producing jackets and metal constructions. The products

such as platform jackets are being exported to the Russian

Federation.

Main production fields of the enterprise: The plant consists of

administrative building, various purpose workshop buildings, warehouse buildings, open pit area, solid mechanics and power department building,

compressor building, air capacity and open transformer facilities and auxiliary buildings. The plant has the international ISO and API certificates.