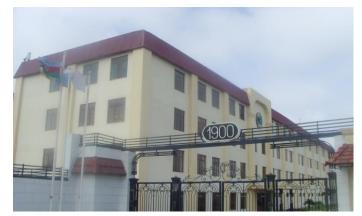

### "BAKU WORKER MACHINE-BUILDING PLANT" SOJSC

Full name of the enterprise: "Baku Worker Machine-Building Plant" Subsidiary Open Joint Stock Company

Address of the enterprise: 10 E.Mehdiyev street, Sabunchu district, Baku

city

Number of employees: 75 people

Area of the enterprise: 15.1 ha

**Field of activity of the enterprise:** The plant is specialized in the production of equipment, tools and spare parts for oil, gas and petrochemical industries. These products include oil and mining equipments, rocker machines, cranes, drilling units and so on. "Baku Worker Machine-Building Plant" was established in 1900 and later it was merged with "Keshla Machine-Building Plant". "Azinmash-80" lifting devices and rockers are being exported to Kazakhstan.

**Main production fields of the enterprise:** mechanical assembly workshop, tool workshop, carpenter workshop, a pump station building and warehouse building.

**Note:** The plant has all the communication lines, in particular water, gas and sewer lines, electricity. The plant has the ISO certificate.