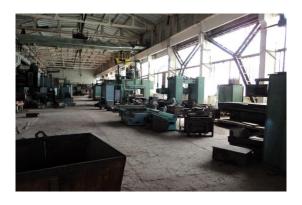

### "BAKU MACHINE-TOOL CONSTRUCTION" OJSC

**Full name of the enterprise:** "Baku Machine-Tool Construction" Open Joint Stock Company

Address of the enterprise: 114 Y.Huseynov street, Bilajari settlement, Binagadi district, Baku city

Number of employees: 4 people

Area of the enterprise: 5.4 ha

Field of activity of the enterprise: Metal cutting tools and

components for them

Name and range of products: Engraving, drilling machines, special-purpose machine tools and production of various types of metal spare parts.

Main production areas and their brief description: The total areas of the enterprise include a few workshops, administrative buildings, cafeteria etc. There are lathe, screw-cutting lathe, vertical drilling machines, power shovel, tractors etc. in the balance sheet of the enterprise. When the enterprise operated, new digital machine tools were installed and new production area was constructed. However, now they are depleted.