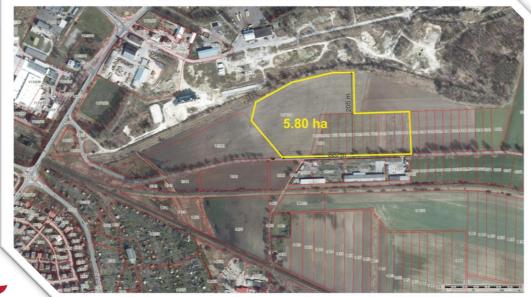

#### Plots No. 1171/76, 1332/21, 1319-1330 – Strzelce Opolskie

Located in Strzelce Opolskie

# 

Located near the Voiviodeship road nr 426

Owner – Strzelce Opolskie Municipality

**Polish Investment** 

& Trade Agency

PFR Group

=