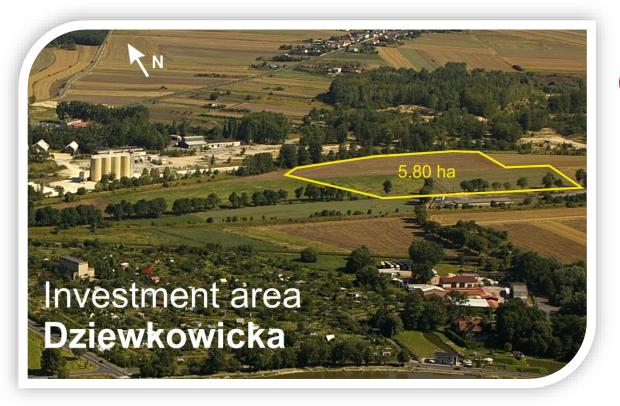

#### Plots No. 1171/76, 1332/21, 1319-1330 – Strzelce Opolskie

Located in Strzelce Opolskie

# 

Located near the Voiviodeship road nr 426

Owner – Strzelce Opolskie Municipality

**Polish Investment** 

& Trade Agency

PFR Group

=

#### Investment area Dziewkowicka

No risk of flooding or landslides

No ground surface and underground obstacles

No ecological restrictions

Building coverage: 45 – 65%

Building height limit: 15m

No geological surveys of the area