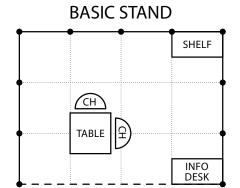

y filled out form by e-mail, fax or to above mer                               |                                   |                    |  |  |  |  |  |  |  |  |  |  |
| <br>DATE                                                                                                                                                                   | SIGNATURE AND ST                  | -AMD               |  |  |  |  |  |  |  |  |  |  |

Tel: +420 257 941 691, Fax: +420 257 941 702

E-mail: info@BeautyExpo.cz, WEB: www.WorldOfBeauty.eu Fio banka, a.s., IBAN: CZ712010000002801436217

BIC/SWIFT: **FIOBCZPPXXX** 

Postal address:

Smaragdová 322, CZ - 154 00 Praha 5, Czech Republic



WORLD OF BEAUTY & SPA 2019 SPRING PRAGUE - CZECH REPUBLIC 15–16 Mar 2019

# **EQUIPMENT OF BASIC AND STANDARD STANDS**

















# **FURTHER EQUIPMENT FOR BASIC AND STANDARD STANDS**

| Equipment:                              | Price | stk |
|-----------------------------------------|-------|-----|
| showcase (2 shelves included in price): | 45,-  |     |
| $1000 \times 500 \times 2500$           | €/pcs |     |
| lockable cabine 1x1 m                   | 60,-  |     |
| lockable cabine 1x1 m                   | €     |     |
| countary                                | 30,-  |     |
| counter:                                | €     |     |
| accompany with the place to be          | 40,-  |     |
| counter with the glass top:             | €     |     |

| Equipment:                           | Price         | stk |
|--------------------------------------|---------------|-----|
| shelf (3 shelves inc