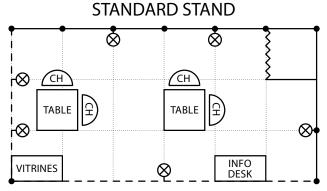

filled out form by e-mail, fax or to above mer                               |                                   |                    |  |  |  |  |  |  |  |  |  |  |
| <br>DATE                                                                                                                                                                   | SIGNATURE AND ST                  | -AMD               |  |  |  |  |  |  |  |  |  |  |

Tel: +420 257 941 691, Fax: +420 257 941 702

E-mail: info@BeautyExpo.cz, WEB: www.WorldOfBeauty.eu Fio banka, a.s., IBAN: CZ712010000002801436217

BIC/SWIFT: **FIOBCZPPXXX** 

Postal address:

Smaragdová 322, CZ - 154 00 Praha 5, Czech Republic



WORLD OF BEAUTY & SPA 2019 SPRING PRAGUE - CZECH REPUBLIC 15–16 Mar 2019

# **EQUIPMENT OF BASIC AND STANDARD STANDS**

















# **FURTHER EQUIPMENT FOR BASIC AND STANDARD STANDS**

| Equipment:                              | Price | stk |
|-----------------------------------------|-------|-----|
| showcase (2 shelves included in price): | 45,-  |     |
| $1000 \times 500 \times 2500$           | €/pcs |     |
| lockable cabine 1x1 m                   | 60,-  |     |
| lockable cabine 1x1 m                   | €     |     |
| countary                                | 30,-  |     |
| counter:                                | €     |     |
| accompany with the place to be          | 40,-  |     |
| counter with the glass top:             | €     |     |

| Equipment:                           | Price         | stk |
|--------------------------------------|---------------|-----|
| shelf (3 shelves inclu