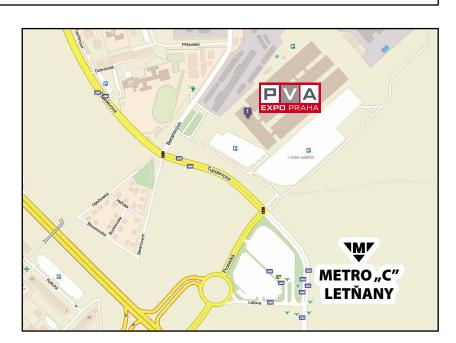

# INVITATION FOR EXHIBITORS

Dear ladies and gentlemen, dear exhibitors,

we are pleased to invite you to the 27<sup>th</sup> International Trade Fair for Cosmetics and healthy Lifestyle "WORLD OF BEAUTY & SPA 2019 SPRING" on March 15<sup>th</sup> and 16<sup>th</sup>, 2019 in the biggest modern Exhibition Ground Floor in Prague – PVA EXPO PRAHA in PRAGUE 9 – LETNANY. This means a success story going to be continued. Again about 20.000 visitors are expected to join the coming 25<sup>th</sup> event of WORLD OF BEAUTY & SPA.

THE BIGGEST AND MOST MODERN EXHIBITION GROUND FLOOR IN PRAGUE

Beranových 667

Prague 9 - Letnany CZECH REPUBLIC www.pva.cz

| Name of manager of the fair:                                                                                                        |                     |
|-------------------------------------------------------------------------------------------------------------------------------------|---------------------|
| The prices are netto. In accordance with the actual legal rul<br>Please send the correctly filled out form by e-mail, fax or to abo |                     |
| DATE                                                                                                                                | SIGNATURE AND STAMP |