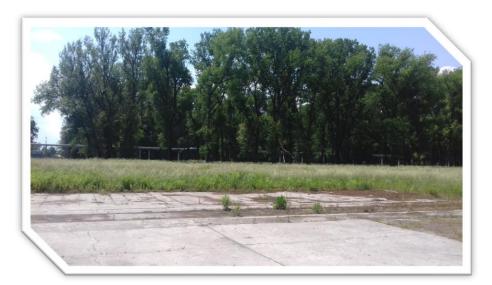

## Land specification

Soil class - ground status changed from agricultural to residential, partially tree-covered

Current use - investment reserve, in the past the land was used for industrial purposes

No risk of flooding or landslides

Possibility to enlarge the area

No ecological restrictions

Ground surface obstacles – roads crossing the site, flyover

Underground obstacles – underground power lines, water lines, chemical drains

No geological surveys of the area