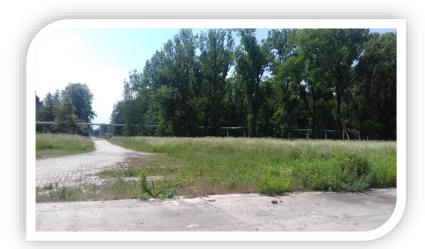

## Access road to the plot

Internal roads – paved with sett and asphalt with a width of 6m.