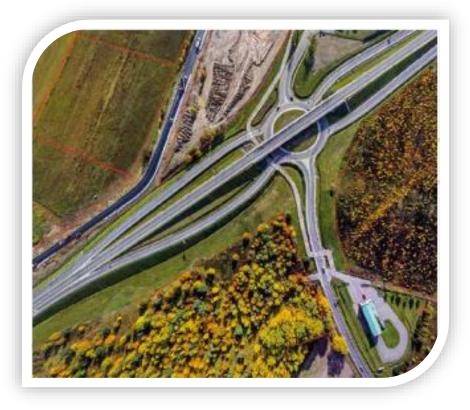

#### Access road to the plot

Czapliniecka Street – voivodeship road no. 484 – single-track, two way, 12 m wide

### Nearest motorway/national road (km)

City ring road – part of National Road 74 – access from Czapliniecka Street