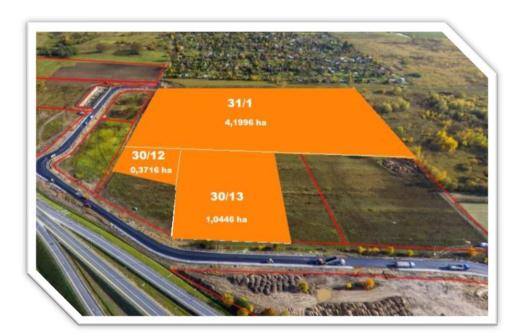

#### Kwiatkowskiego Street 31/1, 30/12, 30/13

Located in the City of Bełchatów

Located near National Road 74 (Bełchatów ring road)

Owner – City of Bełchatów

Polish Investment

& Trade Agency

PFR Group

2

#### Land specification

Soil class – uncultivated land

Current use – undeveloped plots, uncultivated land

No underground and ground obstacles, no ecological restrictions

No risk of flooding or landslides

There are no restrictions for tower, mast, technological objects

Restrictions in the height of buildings up to 20 m

Land level difference approx. 6 m on 510 m, descending towards East

Geological research has not been done before