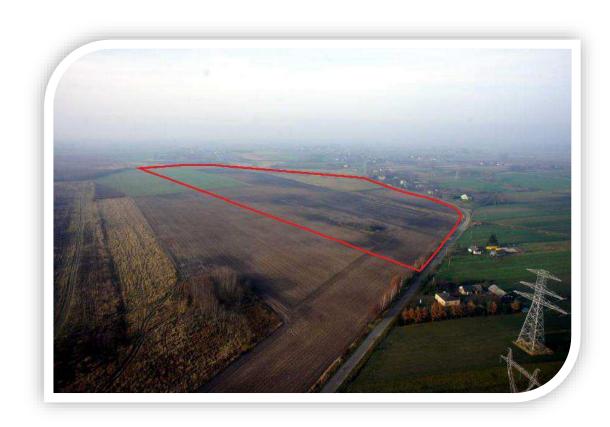

#### Plot No. 5,6 / 11 - investment area

Located about 5 km from the city of Zamość

Located near the European E372 route

Owner - Zamość commune

Obstacles on the surface - drainage ditch between plots 5 and 6/11

No possibility to enlarge the area