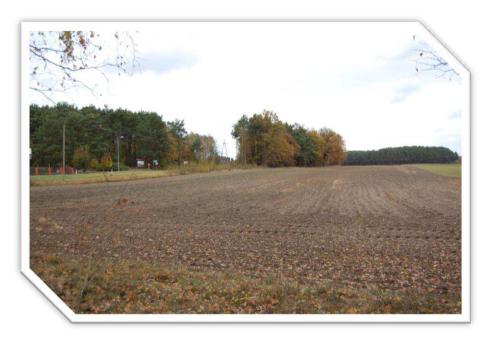

### Land specification

Soil class - arable soils and meadows

Current use - agricultural

No surface obstacles

No risk of flooding or landslides

Possibility to enlarge the area

Ecological restrictions - area of protected landscape

Underground obstacles - gas pipeline directly at the plot