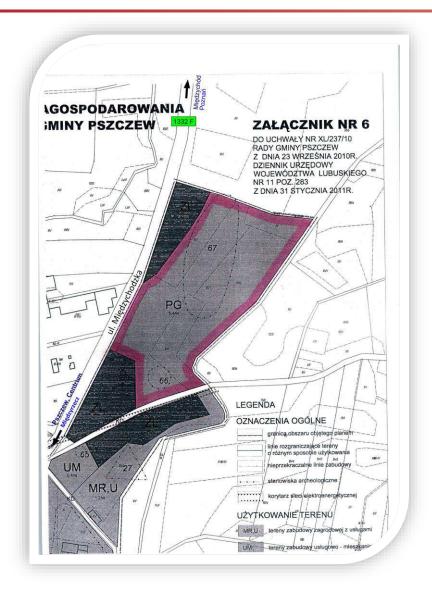

# Plot No. 1521 - the area of economic and industrial development

Located in Pszczew

Located near the national road No. 24

Owner - Dariusz Wittchen

### Land specification

Soil class - arable soils and meadows

Current use - agricultural

No surface obstacles

No risk of flooding or landslides

Possibility to enlarge the area

Ecological restrictions - area of protected landscape