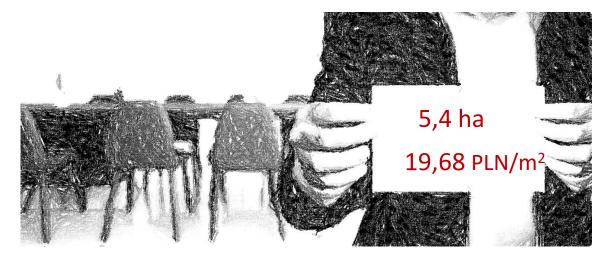

# Plot No. 1521 - the area of economic and industrial development

Located in Pszczew

Located near the national road No. 24

Owner - Dariusz Wittchen

### Land specification

Soil class - arable soils and meadows

Current use - agricultural

No surface obstacles

No risk of flooding or landslides

Possibility to enlarge the area

Ecological restrictions - area of protected landscape