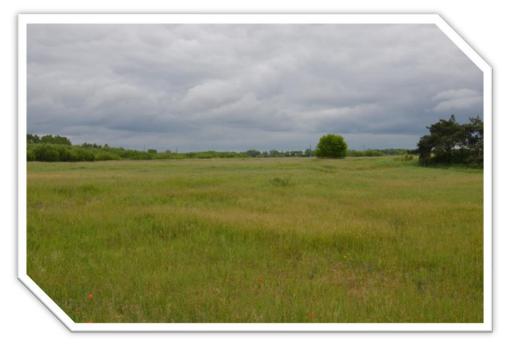

## Land specification

Soil class - arable soils and meadows

Current use - agricultural

No underground and surface obstacles

No ecological restrictions

No risk of flooding or landslides

Restrictions in the height of buildings up to 20 m