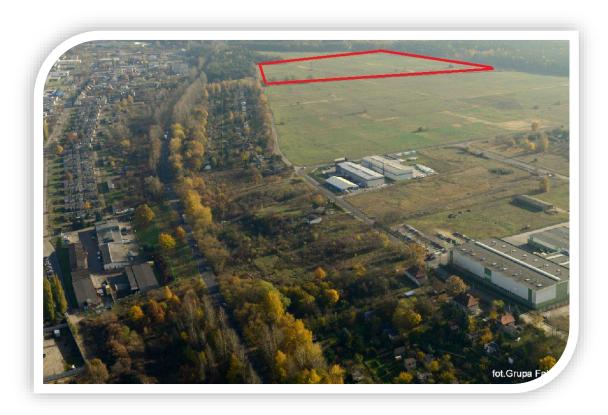

# Plot No. 1/8 - production and service area at Chemiczna street

Located in Bydgoszcz about 9 km from the city center

Located near the expressway S5 and S10

Owner- a legal entity