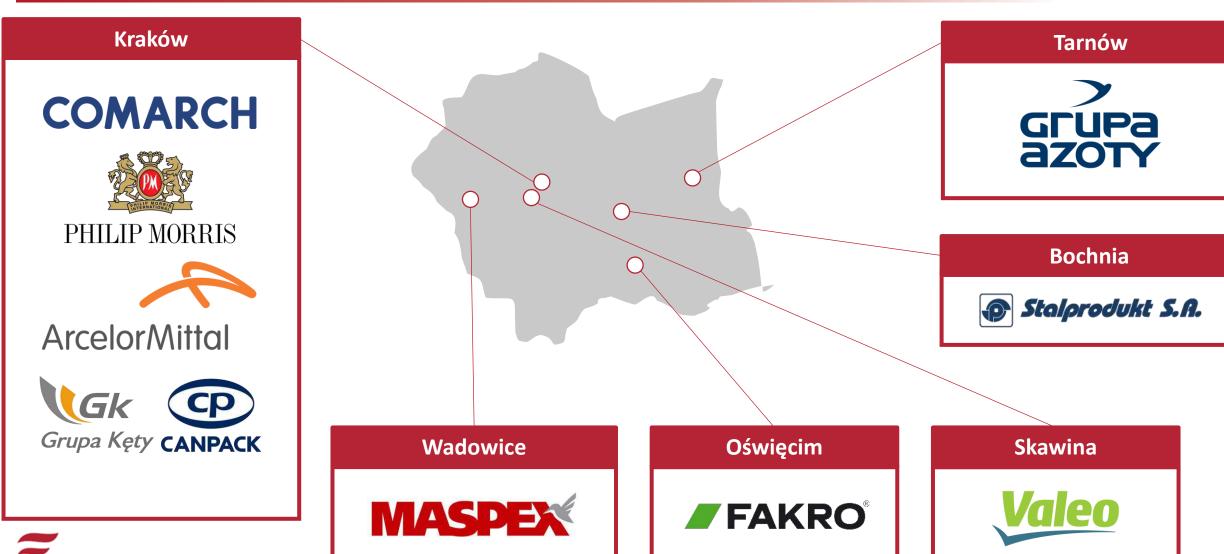

### Perspective sectors

Biotechnology

Sustainable energy

ICT/BPO/SSC

Chemical industry

Metal industry

The largest companies / investors in the region

# Lesser Poland Voivodeship Local suv-suppliers