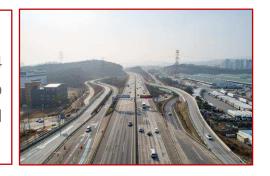

#### **Lesser Poland** – a good location near the A4 motorway

The province is a densely populated area with many urban centers. The main transport route is the A4 motorway, which is simultaneously a ring road of Kraków and Tarnów. It not only communicates the voivodship internally, but also with the neighboring provinces of Silesia and Subcarpatia. What is more, the voivodship road network is supplemented by express, national, provincial and local roads.

#### The **railway network** in the voivodship is an important part whole transport network

There are over 1019 km of railway lines in the voivodship, managed by PLK Polish Railway Lines S.A. Most of them (about 59%) are first-rate lines, and about 20% are secondary. The main lines constitute about 17%, and the local lines are 4% of the entire railway network. In the voivodship there are three railway junctions - Kraków, Tarnów and Nowy Targ.