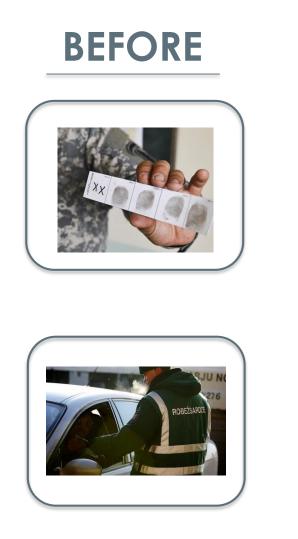

# BENEFITS FROM CENTRAL BIOMETRICAL SYSTEM

Edgars Starķis

26.01.2017

- Common standard for data processing between different government organizations
- Minimize possibility to use false identity
- Minimize possibility illegally get identity documents with different identities

### WHAT IS BIOMETRICS?

#### Most used biometrics modalities



#### Main benefits from using biometrics

- you can't lose it
- it is unique
- spoofing is difficult
- perfect audit trail

# Major forces driving biometrics

- impossible to remember increasing amount of passwords
- requirement for multi-factor authentication
- availability of biometrics hardware (example mobile devices with built in biometrics readers)

# LATVIA CENTRAL BIOMETRICAL SYSTEM













BDPS Biometric Data Processing System



 Common standards for Biometrical data exchange between different organizations

Face

- Common requirements for Biometrical data quality
- Prevention from identity theft
- Quick clarification of person's identity





# (The aim of BDPS is to determine the physical identity and prevent the use of another person's identity for malicious intent))

The Information Centre of the Ministry of the Interior

#### BIOMETRY **IN LATVIA**

2007

ş

**BDPS** 

law



#### BIOMETRY IN LATVIA



|      | ATVIA | The Information Centre of the Ministry of the Interior<br>Launch the system | The Office of Citizenship and Migration Affairs verification, identification, enroll | Information Center of the Ministry of the interior<br>BDPS PRUEM integration |