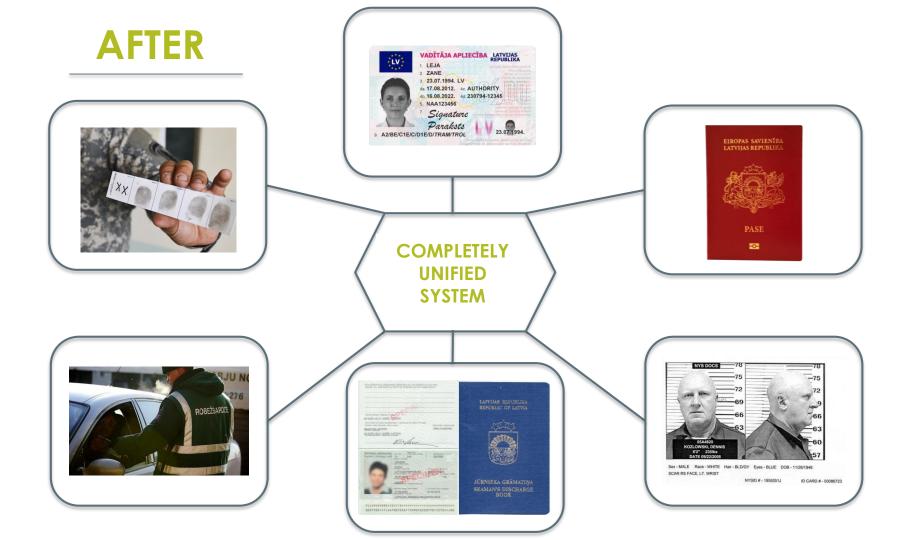

# BENEFITS FROM CENTRAL BIOMETRICAL SYSTEM

Edgars Starķis

26.01.2017

- Common standard for data processing between different government organizations
- Minimize possibility to use false identity
- Minimize possibility illegally get identity documents with different identities

### WHAT IS BIOMETRICS?

#### Most used biometrics modalities



#### Main benefits from using biometrics

- you can't lose it
- it is unique
- spoofing is difficult
- perfect audit trail

# Major forces driving biometrics

- impossible to remember increasing amount of passwords
- requirement for multi-factor authentication
- availability of biometrics hardware (example mobile devices with built in biometrics readers)

# LATVIA CENTRAL BIOMETRICAL SYSTEM













BDPS Biometric Data Processing System



 Common standards for Biometrical data exchange between different organizations

Face

- Common requirements for Biometrical data quality
- Prevention from identity theft
- Quick clarification of person's identity





# (The aim of BDPS is to determine the physical identity and prevent the use of another person's identity for malicious intent))

The Information Centre of the Ministry of the Interior

#### BIOMETRY **IN LATVIA**

2007

ş

**BDPS** 

law



#### BIOMETRY IN LATVIA



|      | ATVIA | The Information Centre of the Ministry of the Interior<br>Launch the system | The Office of Citizenship and Migration Affairs verification, identification, enroll | Information Center of the Ministry of the interior<br>BDPS PRUEM integration | Road Tra