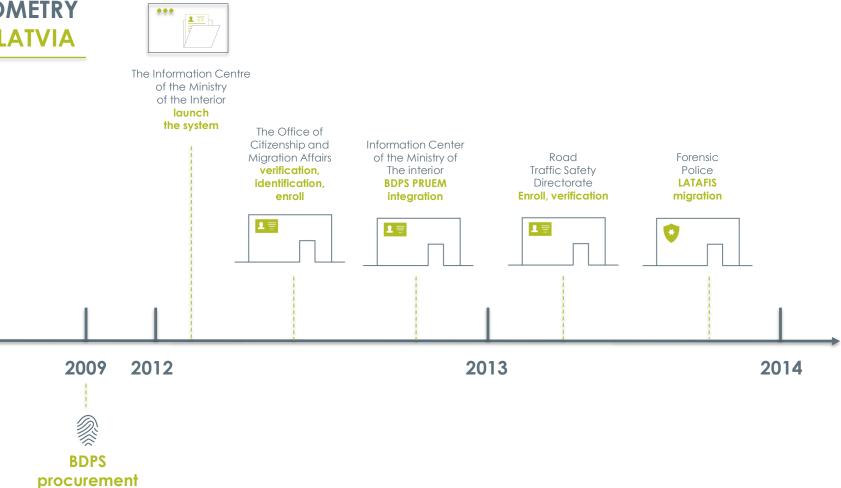

#### BIOMETRY **IN LATVIA**

2007

ş

**BDPS** 

law

#### BIOMETRY IN LATVIA

|      | ATVIA | The Information Centre of the Ministry of the Interior<br>Launch the system | The Office of Citizenship and Migration Affairs verification, identification, enroll | Information Center of the Ministry of the interior<br>BDPS PRUEM integration | Road Traffic Safety Directorate<br>Enroll, verification | Forensic Service Department<br>LATAFIS migration | 1    | BDPS EURODAC integration | Latvian State Police<br>corpse verification, identification | Pauls Stradins Clinical University Hospital<br><b>verification, identification</b> | Riga East University Hospital | Jurmala Municipal Police<br>verification, identification | Border Guard<br>AFIS migration |  |
|------|-------|-----------------------------------------------------------------------------|--------------------------------------------------------------------------------------|------------------------------------------------------------------------------|---------------------------------------------------------|--------------------------------------------------|------|--------------------------|-------------------------------------------------------------|------------------------------------------------------------------------------------|-------------------------------|----------------------------------------------------------|--------------------------------|--|
| 2007 | 2009  | 2012                                                                        |                                                                                      | 2013                                                                         |                                                         |                                                  | 2014 | 201                      | 2015                                                        |                                                                                    | 2016                          |                                                          | 2017                           |  |
| 2007 | 2007  | 2012                                                                        |                                                                                      | 20                                                                           | 513                                                     |                                                  | 2014 | 201                      | 15                                                          | 2                                                                                  | 010                           | 20                                                       |                                |  |
|      |       |                                                                             |                                                                                      |                                                                              |                                                         |                                                  |      |                          |                                                             |                                                                                    |                               |                                                          |                                |  |
| BDPS | BDPS  |                                                                             |                                                                                      |                                                                              |                                                         |                                                  |      |                          |                                                             |                                                                                    |                               |                                                          |                                |  |

law procurement