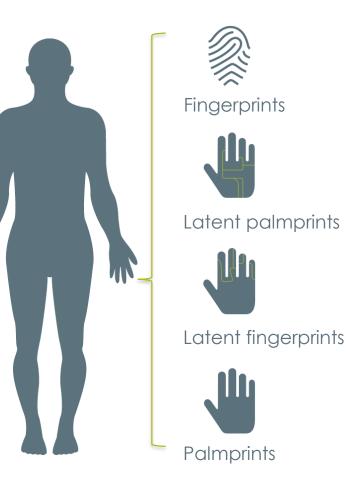

possibility illegally get identity documents with different identities

### WHAT IS BIOMETRICS?

#### Most used biometrics modalities



#### Main benefits from using biometrics

- you can't lose it
- it is unique
- spoofing is difficult
- perfect audit trail

# Major forces driving biometrics

- impossible to remember increasing amount of passwords
- requirement for multi-factor authentication
- availability of biometrics hardware (example mobile devices with built in biometrics readers)

# LATVIA CENTRAL BIOMETRICAL SYSTEM













BDPS Biometric Data Processing System



 Common standards for Biometrical data exchange between different organizations

Face

- Common requirements for Biometrical data quality
- Prevention from identity theft
- Quick clarification of person's identity





# (The aim of BDPS is to determine the physical identity and prevent the use of another person's identity for malicious intent))

The Information Centre of the Ministry of the Interior

#### BIOMETRY **IN LATVIA**

2007

ş

**BDPS** 

law



#### BIOMETRY IN LATVIA



|      | ATVIA | The Information Centre of the Ministry of the Interior<br>Launch the system | The Office of Citizenship and Migration Affairs verification, identification, enroll | Information Center of the Ministry of the interior<br>BDPS PRUEM integration | Road Traffic Safety Directorate<br>Enroll, verification | Forensic Service Department<br>LATAFIS migration | 1    | BDPS EURODAC integration | Latvian State Police<br>corpse verification, identification | Pauls Stradins Clinical University Hospital<br><b>verificatio