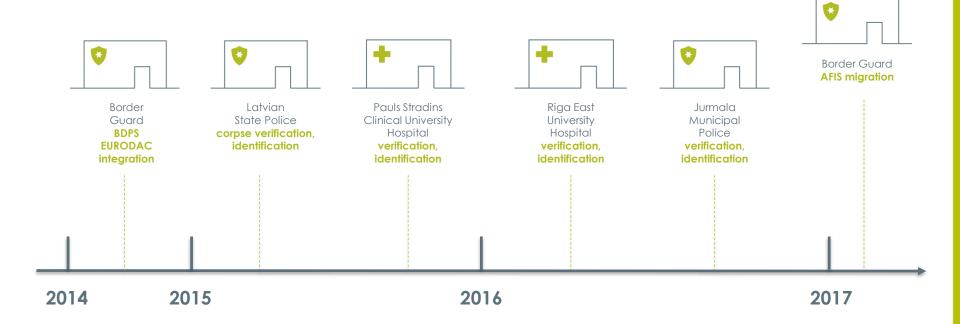

#### BIOMETRY IN LATVIA

|      | ATVIA | The Information Centre of the Ministry of the Interior<br>Launch the system | The Office of Citizenship and Migration Affairs verification, identification, enroll | Information Center of the Ministry of the interior<br>BDPS PRUEM integration | Road Traffic Safety Directorate<br>Enroll, verification | Forensic Service Department<br>LATAFIS migration | 1    | BDPS EURODAC integration | Latvian State Police<br>corpse verification, identification | Pauls Stradins Clinical University Hospital<br><b>verification, identification</b> | Riga East University Hospital | Jurmala Municipal Police<br>verification, identification | Border Guard<br>AFIS migration |  |
|------|-------|-----------------------------------------------------------------------------|--------------------------------------------------------------------------------------|------------------------------------------------------------------------------|---------------------------------------------------------|--------------------------------------------------|------|--------------------------|-------------------------------------------------------------|------------------------------------------------------------------------------------|-------------------------------|----------------------------------------------------------|--------------------------------|--|
| 2007 | 2009  | 2012                                                                        |                                                                                      | 2013                                                                         |                                                         |                                                  | 2014 | 201                      | 2015                                                        |                                                                                    | 2016                          |                                                          | 2017                           |  |
| 2007 | 2007  | 2012                                                                        |                                                                                      | 20                                                                           | 513                                                     |                                                  | 2014 | 201                      | 15                                                          | 2                                                                                  | 010                           | 20                                                       |                                |  |
|      |       |                                                                             |                                                                                      |                                                                              |                                                         |                                                  |      |                          |                                                             |                                                                                    |                               |                                                          |                                |  |
| BDPS | BDPS  |                                                                             |                                                                                      |                                                                              |                                                         |                                                  |      |                          |                                                             |                                                                                    |                               |                                                          |                                |  |