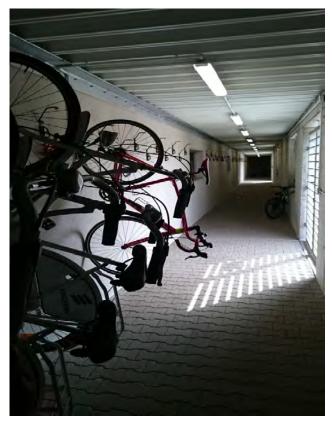

## **FACILITY FOR CYCLISTS**

To facilitate alternative transportation mode, which mostly are bicycles, GPP created special parking for bicycles, closed and with controlled access. Cyclists can also use showers and locker rooms which are shared with fitness club members.