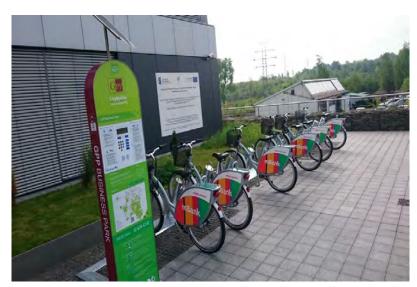

## "CITY BIKE" STATION

City Bike in GPP Business Park is 11th station in Katowice. Users can borrow bicycle and go to other stations located in Katowice where used bicycle can be left. All journeys under 15 minutes are for free. It is an alternative mode of transportation convergent with GPP's idea of sustainable and environmental friendly development.

## **FACILITY FOR CYCLISTS**

To facilitate alternative transportation mode, which mostly are bicycles, GPP created special parking for bicycles, closed and with controlled access. Cyclists can also use showers and locker rooms which are shared with fitness club members.