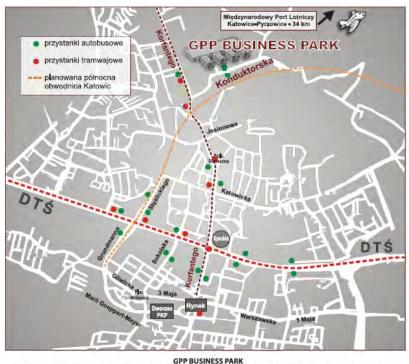

# **Transport**

- 34 km to Katowice Pyrzowice International Airport (30 minutes)
- 4 km to A4 Motorway (15 minutes)
- 2.5 km to Central Katowice (10 minutes)
- 2.0 km to Central Regional Motorway
- 2.0 km to the Spodek arena
- 500 m to Korfanty Rd and the nearest tram stop
- 10 m to a bus stop

# **Facilities**

- nearest hotels: Best Western (5 minutes),
  Angelo (5 minutes), Qubus (5 minutes), Novotel (7 minutes), Monopol and Diament (10 minutes)
- nearest medical centre: LUX MED. (5 minutes)
- nearest banks: PeKaO S.A. (5 minutes), Citi Bank (7 minutes), PKO BP (10 minutes)