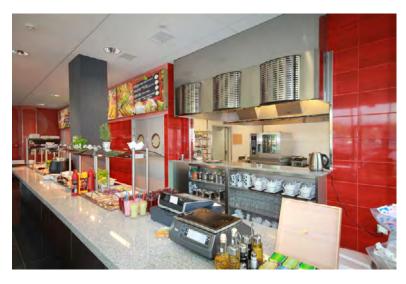

## "BAZYLIA 4 YOU LUNCH & DINNER" RESTAURANT

Restaurant is located in Goeppert-Mayer building on the ground floor

. Tasty and homemade food will satisfy every taste. Restaurant offers polish cuisine, italian, japanese, sweet and salty, healthy and nutritious, meat and salads. As a dessert restaurant offers delicious coffee and homemade cakes.

Products are offered by weight at very reasonable price.

Bazylia 4 you lunch&dinner offers catering and home delivery food.