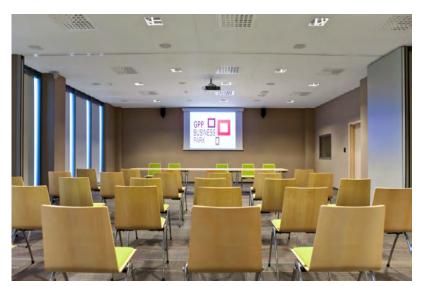

## **CONFERENCE CENTRE**

Keeping in mind that direct, rentable space should be as most effective as possible, GPP created on the ground floor of Goeppert-Mayer building conference center with 5 halls. Tenants don't need to dedicated such space on their rentable area. The smallest hall can fit up to 12 ppl, the biggest up to 80 ppl in "school layout".

Halls are equipped with hi-tech audiovisual equipment