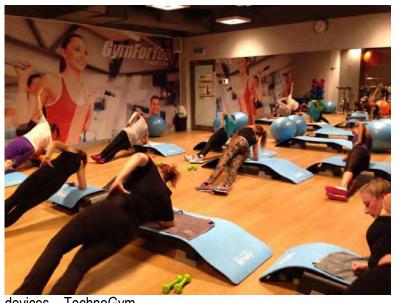

## "GYM FOR YOU" FITNESS CLUB

devices - TechnoGym.

Fitness club is located in Stern building on the ground floor. With its wide range of services and exercises gains more and more members every month. The idea of creation fitness club was willingness for development special place in business environment for everyone who shares passion for health and balanced life. Reaching for success fitness club started cooperation with the best personal coaches. One of the biggest advantages in individual approach to each member and constant improvement of services.

Effective operation area divided into several sport sections including spinning area. Hi-class sport

Offered activities: endurance, shape&tonic, body&mind, stretching, relaxing, dancing and spinning.