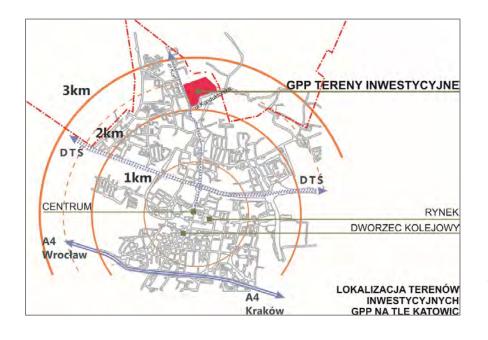

## **LOCATION**

**KATOWICE 40-155 UL. KONDUKTORSKA** WEŁNOWIEC DISTRICT

### Katowice

- 300 thousand inhabitants
- the Silesian-Dabrowa Basin metropolis with 2 million inhabitants
- the region's human capital is over 4 million inhabitants
- 3 international airports within a 150 km radius: Pyrzowice, Balice and Ostrava airports
- almost 200 thousand students in the region with 80 thousand in Katowice
- 40 thousand businesses registered in Katowice including 1000 with foreign capital; the biggest players are: Rockwell Automation, Unilever, Mentor Graphics, Steria, Ernst&Young, Deloitte, PriceWaterhouseCoopers, KPMG, CapGemini, Display Link, IBM)