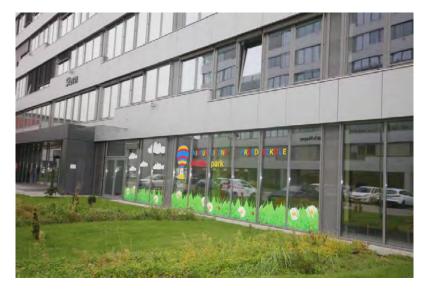

# "SPORTUSIE" NON PUBLIC KINDERGARTEN

Kindergarten is located on the ground floor of Stern building. Special place for the youngest managers. Kindergarten has sport profile what cooperates with neighboring fitness club.

Kindergarten ensures its pupils optimal conditions for their appropriate development. Warm atmosphere and kind employees skillfully taking care of children.

Kindergarten is a safe and friendly place for children and their parents. Apart from basic care, kindergarten offers exercises in English and Spanish, session with medical specialists.