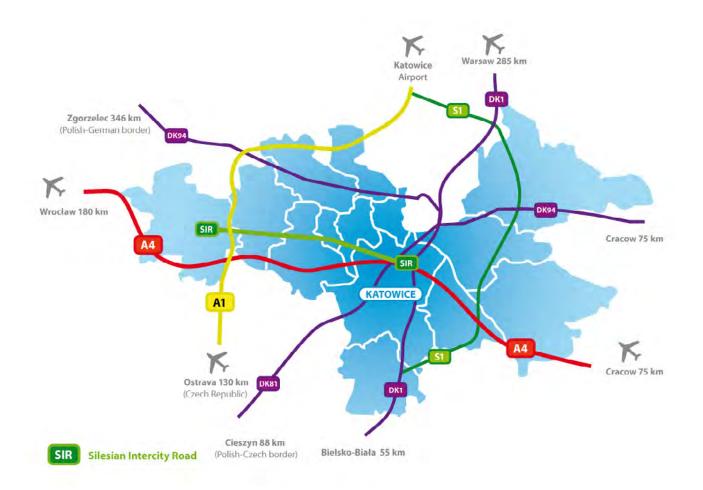

### Katowice

- 300 thousand inhabitants
- the Silesian-Dabrowa Basin metropolis with 2 million inhabitants
- the region's human capital is over 4 million inhabitants
- 3 international airports within a 150 km radius: Pyrzowice, Balice and Ostrava airports
- almost 200 thousand students in the region with 80 thousand in Katowice
- 40 thousand businesses registered in Katowice including 1000 with foreign capital; the biggest players are: Rockwell Automation, Unilever, Mentor Graphics, Steria, Ernst&Young, Deloitte, PriceWaterhouseCoopers, KPMG, CapGemini, Display Link, IBM)

# **Transport**

- 34 km to Katowice Pyrzowice International Airport (30 minutes)
- 4 km to A4 Motorway (15 minutes)
- 2.5 km to Central Katowice (10 minutes)
- 2.0 km to Central Regional Motorway
- 2.0 km to the Spodek arena
- 500 m to Korfanty Rd and the nearest tram stop
- 10 m to a bus stop