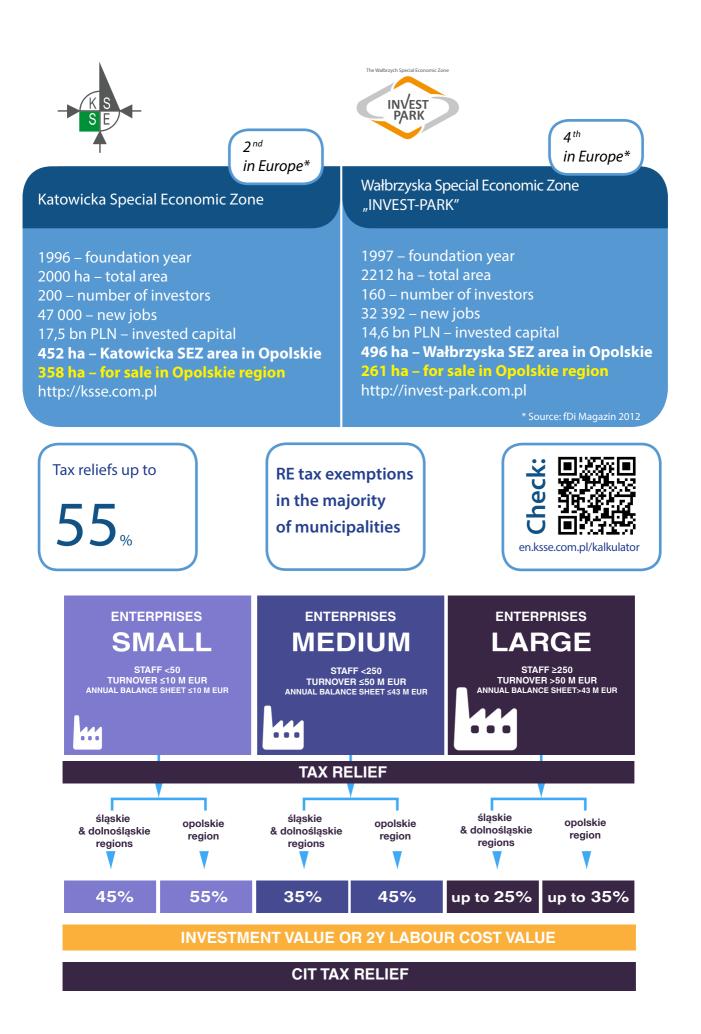

# Available investment plots in subzones of Special Economic Zones (SEZ) together with the list of companies already present in SEZ

Municipalities where subzones of Wałbrzyska SEZ are present Municipalities where subzones of Katowicka SEZ are present Municipalities where subzones of Starachowicka SEZ are present Other municipalities