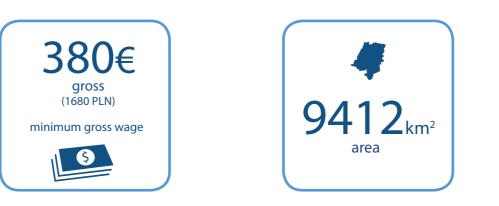

racting investors in these years and are currently developing necessary infrastructure to attract even more. Attractive investment areas are available along A4 motorway, linking Opole with Wroclaw, Katowice and Krakow, as well as the markets of Germany and Ukraine.

Opolskie voivodship enjoys a reputation among foreign investors, particularly in the food processing, chemical, metal hardware and construction sectors. According to recent analysis by Deloitte, the region can expect new investment projects in the automotive, engineering, food, glass, chemical, paper and R&D sectors.

The region is renowned for its high life standard and flourishing academic center. Local residents and investors have a wide choice of active leisure and resting options.

# MULTICULTURALISM: 10% GERMAN MINORITY











| Distance from<br>Opole to: | DISTANCE<br>(km) | by Car<br>(h) |
|----------------------------|------------------|---------------|
| CZECH BORDER               | 45               | 0:40          |
| GERMAN BORDER              | 240              | 2:20          |
| PRAG                       | 300              | 4:01          |
| WARSZAWA                   | 315              | 3:50          |
| BERLIN                     | 420              | 4:09          |
| BRATISLAVA                 | 440              | 4:17          |
| VIENNA                     | 450              | 5:02          |
| LVIV                       | 530              | 6:30          |



| Distance from<br>Opole to: | DISTANCE<br>(km) | by CAR<br>(h) | by train<br>(h) |
|----------------------------|-------------