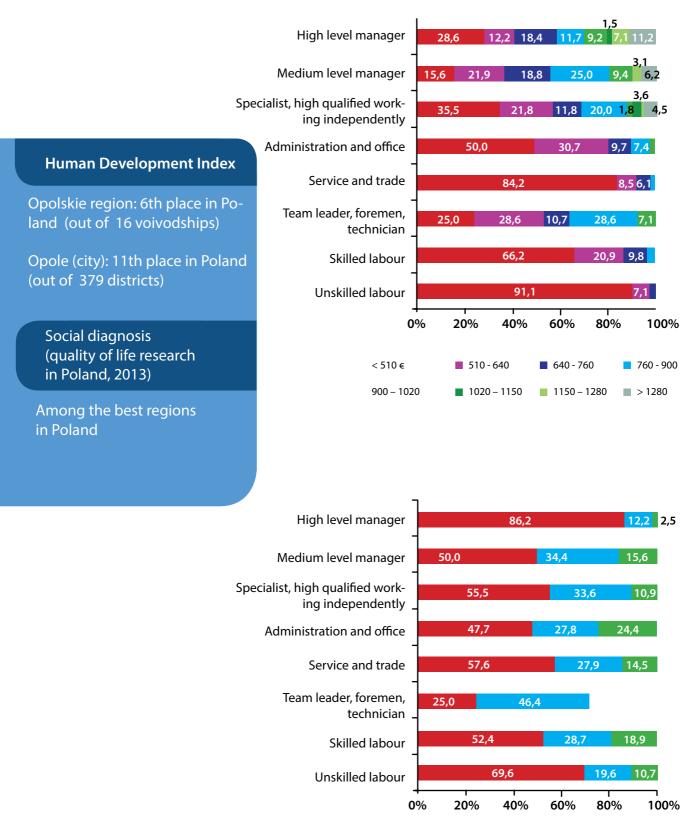

# **Human Capital**

Labor market in Poland and in Opolskie voivodship are characterized by high efficiency and low operating costs. According to Eurostat, cost per hour in Poland is 7.4 EUR, while the average in EU is 23.4 EUR and for the Euro area is 28 EUR. The average wage in Opolskie is 91.2% of the national average. As is shown by a research of the European Federation of Employers (FedEE), Poland is the most attractive country for investment in terms of human resources.

Unemployment rate in Opolskie (in %)

178 000 students in technical and vocational secondary schools

4 universities ranked in 'TOP 20'

Source: GUS

ers stand out for their accountability and commitment to given

Rafał Woźniak

Manager in FM Polska Sp. z o.o.

tasks. Fluctuation of the staff is insignificant.