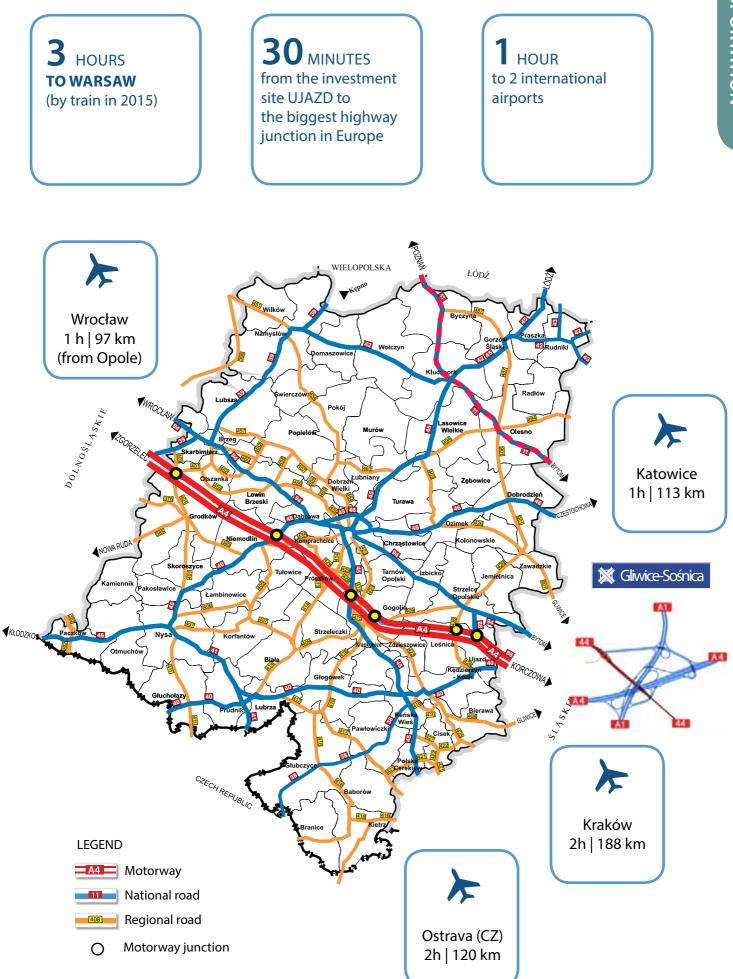

# MULTICULTURALISM: 10% GERMAN MINORITY

| Distance from<br>Opole to: | DISTANCE<br>(km) | by Car<br>(h) |
|----------------------------|------------------|---------------|
| CZECH BORDER               | 45               | 0:40          |
| GERMAN BORDER              | 240              | 2:20          |
| PRAG                       | 300              | 4:01          |
| WARSZAWA                   | 315              | 3:50          |
| BERLIN                     | 420              | 4:09          |
| BRATISLAVA                 | 440              | 4:17          |
| VIENNA                     | 450              | 5:02          |
| LVIV                       | 530              | 6:30          |

| Distance from<br>Opole to: | DISTANCE<br>(km) | by CAR<br>(h) | by train<br>(h) |
|----------------------------|------------------|---------------|-----------------|
| WROCŁAW                    | 97               | 1:05          | 0:55            |
| Katowice                   | 113              | 1:11          | 1:54            |
| Kraków                     | 188              | 1:53          | 4:03            |
| Łódź                       | 185              | 2:53          | 5:00            |
| Poznań                     | 269              | 3:23          | 3:50            |
| Warszawa                   | 315              | 3:50          | 2:52*           |

\* from 2015