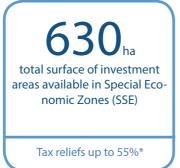

# Available investment plots in subzones of Special Economic Zones (SEZ) together with the list of companies already present in SEZ

Municipalities where subzones of Wałbrzyska SEZ are present Municipalities where subzones of Katowicka SEZ are present Municipalities where subzones of Starachowicka SEZ are present Other municipalities