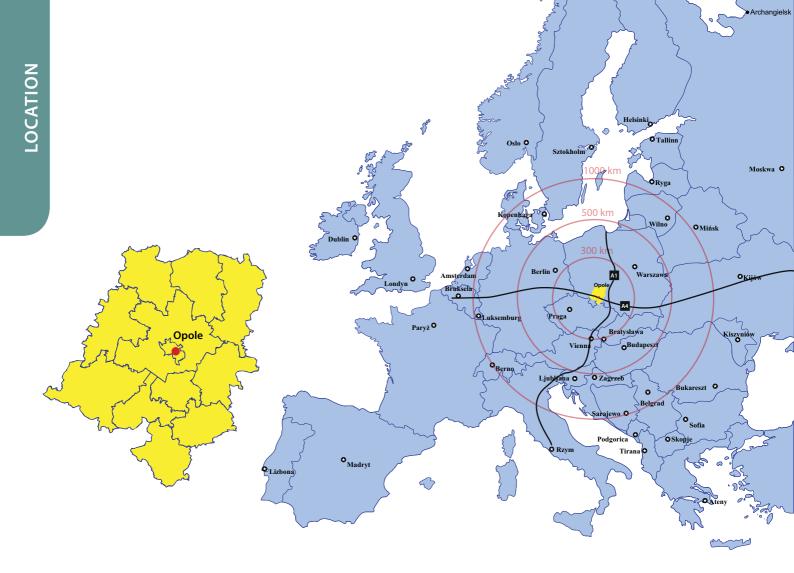

Local administration and authorities have been successfully attracting investors in these years and are currently developing necessary infrastructure to attract even more. Attractive investment areas are available along A4 motorway, linking Opole with Wroclaw, Katowice and Krakow, as well as the markets of Germany and Ukraine.

# MULTICULTURALISM: 10% GERMAN MINORITY

| Distance from<br>Opole to: | DISTANCE<br>(km) | by Car<br>(h) |
|----------------------------|------------------|---------------|
| CZECH BORDER               | 45               | 0:40          |
| GERMAN BORDER              | 240              | 2:20          |
| PRAG                       | 300              | 4:01          |
| WARSZAWA                   | 315              | 3:50          |
| BERLIN                     | 420              | 4:09          |
| BRATISLAVA                 | 440              | 4:17          |
| VIENNA                     | 450              | 5:02          |
| LVIV                       | 530              | 6:30          |

| Distance from<br>Opole to: | DISTANCE<br>(km) | by CAR<br>(h) | by train<br>(h) |
|----------------------------|------------------|---------------|-----------------|
| WROCŁAW                    | 97               | 1:05          | 0:55            |
| Katowice                   | 113              | 1:11          | 1:54            |
| Kraków                     | 188              | 1:53          | 4:03            |
| Łódź                       | 185              | 2:53          | 5:00            |
| Poznań                     | 269              | 3:23          | 3:50            |
| Warszawa                   | 315              | 3:50          | 2:52*           |