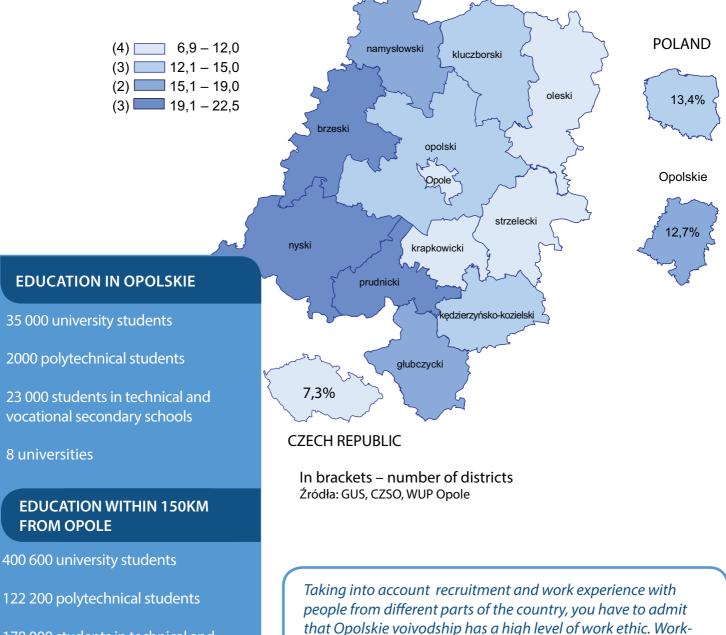

# **Human Capital**

Labor market in Poland and in Opolskie voivodship are characterized by high efficiency and low operating costs. According to Eurostat, cost per hour in Poland is 7.4 EUR, while the average in EU is 23.4 EUR and for the Euro area is 28 EUR. The average wage in Opolskie is 91.2% of the national average. As is shown by a research of the European Federation of Employers (FedEE), Poland is the most attractive country for investment in terms of human resources.

Unemployment rate in Opolskie (in %)

178 000 students in technical and vocational secondary schools

4 universities ranked in 'TOP 20'

Source: GUS

ers stand out for their accountability and commitment to given