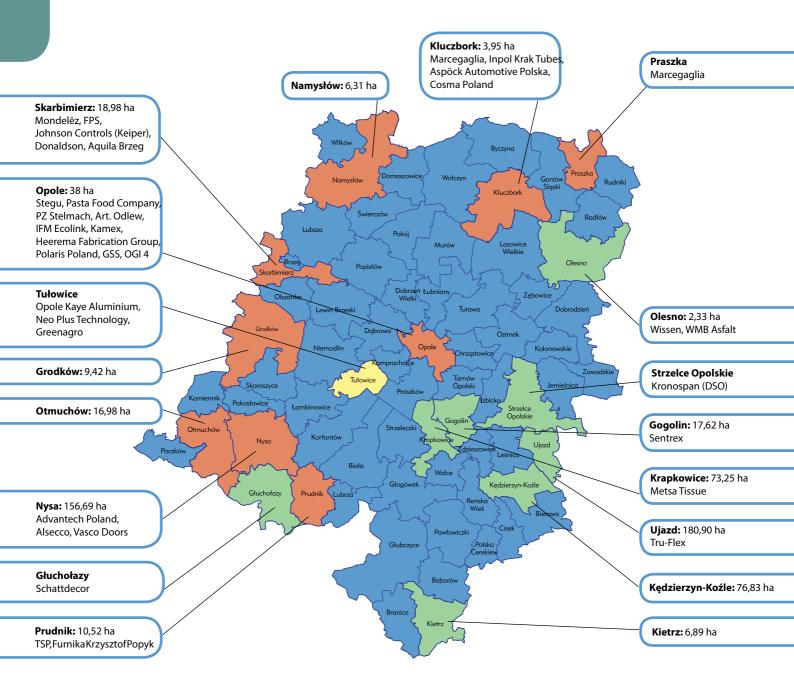

# Available investment plots in subzones of Special Economic Zones (SEZ) together with the list of companies already present in SEZ

Municipalities where subzones of Wałbrzyska SEZ are present Municipalities where subzones of Katowicka SEZ are present Municipalities where subzones of Starachowicka SEZ are present Other municipalities

# Metal hardware, machinery and automation industry in Opolskie voivodship

Metal hardware, machinery and automation industry along with food processing and chemical production is one of the fundamental components of the voivodship's economy. Ferrous and non-ferrous metals castings, metal machining, steel-made support structures, tools, industrial equipment, machinery, advanced automation and systems are marketed by many companies in the region. The highest concentration of companies can be seen near the towns: Ozimek, Zawadzkie Kedzierzyn-Kozle, Nysa, Kluczbork, Opole and Brzeg.