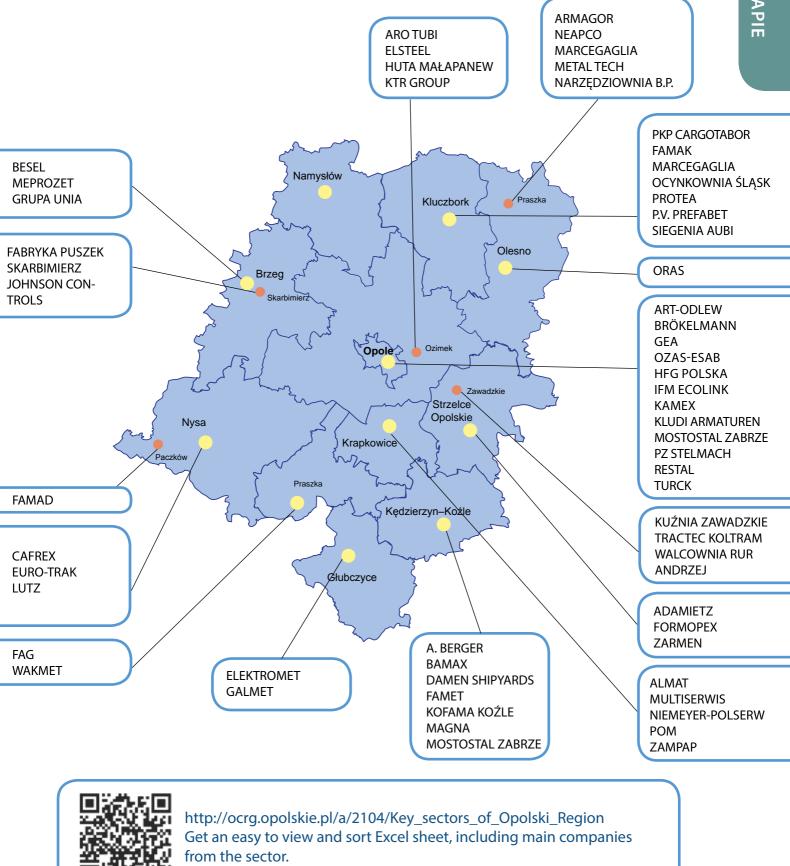

# Metal hardware, machinery and automation industry in Opolskie voivodship

Metal hardware, machinery and automation industry along with food processing and chemical production is one of the fundamental components of the voivodship's economy. Ferrous and non-ferrous metals castings, metal machining, steel-made support structures, tools, industrial equipment, machinery, advanced automation and systems are marketed by many companies in the region. The highest concentration of companies can be seen near the towns: Ozimek, Zawadzkie Kedzierzyn-Kozle, Nysa, Kluczbork, Opole and Brzeg.