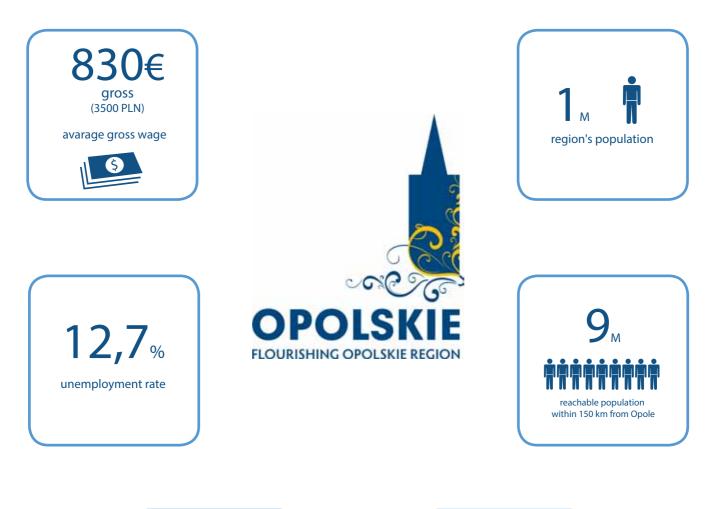

# **Human Capital**

Labor market in Poland and in Opolskie voivodship are characterized by high efficiency and low operating costs. According to Eurostat, cost per hour in Poland is 7.4 EUR, while the average in EU is 23.4 EUR and for the Euro area is 28 EUR. The average wage in Opolskie is 91.2% of the national average. As is shown by a research of the European Federation of Employers (FedEE), Poland is the most attractive country for investment in terms of human resources.

Unemployment rate in Opolskie (in %)

178 000 students in technical and vocational secondary schools

4 universities ranked in 'TOP 20'

Source: GUS

ers stand out for their accountability and commitment to given