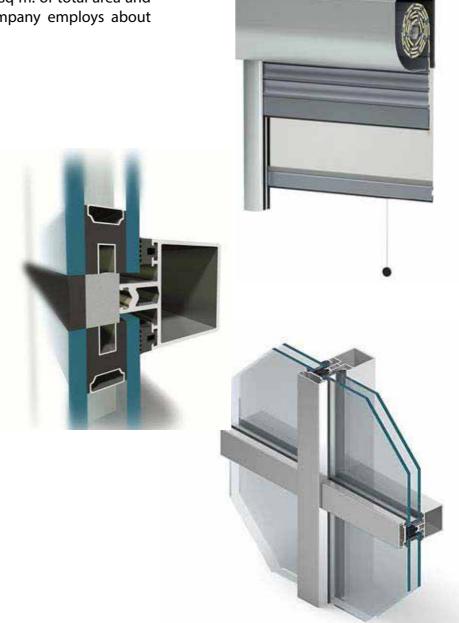

# ALSECCO sp. z o.o.

The factory was established in 1997. It specializes in production of window and door systems. It has over 15 years of experience in the field of production of PVC and aluminum made components. It currently has two modern plants in Nysa. The production halls are equipped with innovative machining centers, while the entire production is supervised by an integrated computer system. Production of PVC made components is carried out by using eco-profiles of renowned European manufacturers. The company employs more than 100 employees.

# **Produkty**

PVC made components – windows and doors Aluminium made components Non standard products

# Aluprof S.A.

The company is one of the European leading distributors of aluminum-made systems for the construction industry. The company produces windows and doors, facades, shutters, gates and steel systems. A broad logistics support, modern machinery and its own paint shop allow the company to operate independently and flexibly. Located in Bielsko-Biala and Opole, the plants have almost 80.000. sq m. of total area and modern industry equipment. The company employs about 900 workers.

# **Produkty**

window and door systems facade systems blinds systems gates and grilles systems other systems