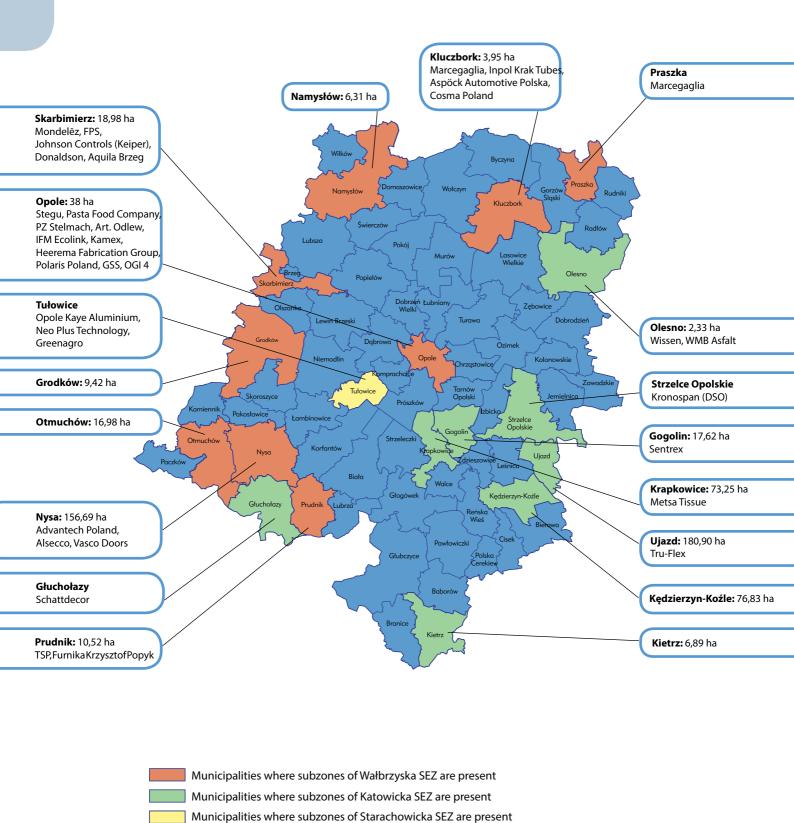

# Available investment plots in subzones of Special Economic Zones (SEZ) together with the list of companies already present in SEZ

Other municipalities

2<sup>nd</sup> in Europe\* The Walbrzych Special Economic Zone

4<sup>th</sup> in Europe\*

#### Katowicka Special Economic Zone

1996 – foundation year 2000 ha – total area 200 – number of investors 47 000 – new jobs 17,5 bn PLN – invested capital 452 ha – Katowicka SEZ area in Opolskie 358 ha – for sale in Opolskie region http://ksse.com.pl Wałbrzyska Special Economic Zone "INVEST-PARK"

1997 – foundation year 2212 ha – total area 160 – number of investors 32 392 – new jobs 14,6 bn PLN – invested capital

496 ha – Wałbrzyska SEZ area in Opolskie 261 ha – for sale in Opolskie region

http://invest-park.com.pl

\* Source: fDi Magazin 2012

Tax reliefs up to

55%

RE tax exemptions for the majority of municipalities