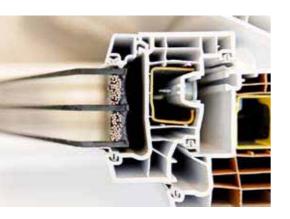

# ALSECCO sp. z o.o.

The factory was established in 1997. It specializes in production of window and door systems. It has over 15 years of experience in the field of production of PVC and aluminum made components. It currently has two modern plants in Nysa. The production halls are equipped with innovative machining centers, while the entire production is supervised by an integrated computer system. Production of PVC made components is carried out by using eco-profiles of renowned European manufacturers. The company employs more than 100 employees.

# **Produkty**

PVC made components – windows and doors Aluminium made components Non standard products