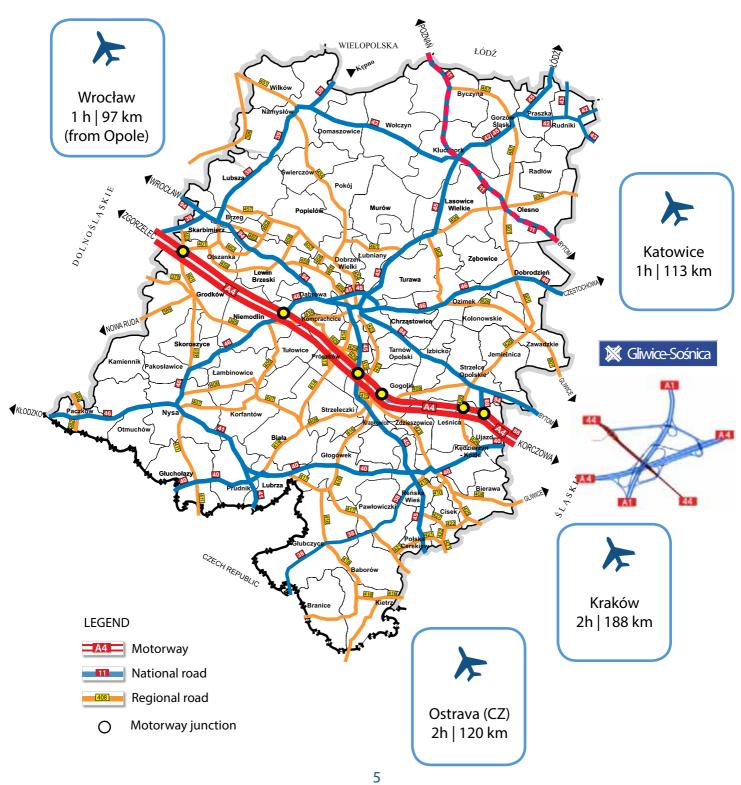

Tax reliefs up to 55%\*

inhabitants in Opole metro area

<sup>\*</sup> more on page 8 & 9

| Distance from<br>Opole to: | DISTANCE<br>(km) | BY CAR<br>(h) |
|----------------------------|------------------|---------------|
| CZECH BORDER               | 45               | 0:40          |
| GERMAN BORDER              | 240              | 2:20          |
| PRAG                       | 300              | 4:01          |
| WARSZAWA                   | 315              | 3:50          |
| BERLIN                     | 420              | 4:09          |
| BRATISLAVA                 | 440              | 4:17          |
| VIENNA                     | 450              | 5:02          |
| LVIV                       | 530              | 6:30          |

| DISTANCE FROM OPOLE TO: | DISTANCE<br>(km) | BY CAR<br>(h) | BY TRAIN<br>(h) |
|-------------------------|------------------|---------------|-----------------|
| <b>W</b> ROCŁAW         | 97               | 1:05          | 0:55            |
| Katowice                | 113              | 1:11          | 1:54            |
| <b>K</b> raków          | 188              | 1:53          | 4:03            |
| Łódź                    | 185              | 2:53          | 5:00            |
| Poznań                  | 269              | 3:23          | 3:50            |
| Warszawa                | 315              | 3:50          | 2:52*           |

\* from 2015

3 HOURS **TO WARSAW** (by train in 2015)

30 MINUTES from the investment site UJAZD to the biggest highway junction in Europe

HOUR to 2 international airports