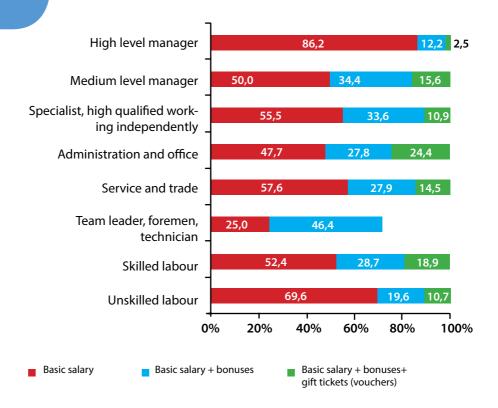

# Salaries in Opolskie region

Opolskie region: 6th place in Poland (out of 16 voivodships)

Opole (city): 11th place in Poland (out of 379 districts)

Social diagnosis (quality of life research in Poland, 2013)

Among the best regions in Poland