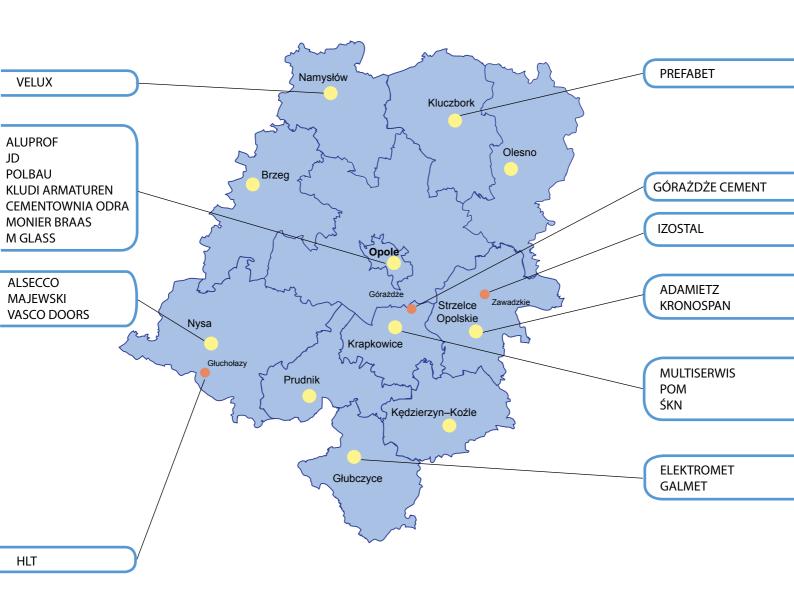

# **Construction industry in Opolskie voivodship**

Manufacturing of construction machinery, concrete, alu- and steel-made products, as well as construction chemical products, interior fittings together with construction services are fundamental components of the voivodship's economy. Within commercial offers of local companies one can also find various types of cements, door and window systems, hydraulic valves and fittings, as well as general construction works and installation. The greatest concentration of the companies from this sector can be found near Opole, Kędzierzyn-Koźle, Głubczyce and Krapkowice. Due to this geographical concentration, it is possible to build a complete house or a production hall with materials and services of the local companies beginning with the cement for the foundations and ending with the last tile or insulation panel.