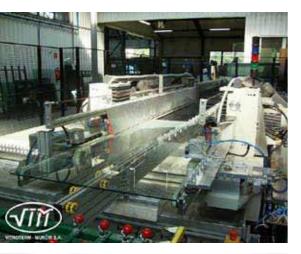

#### Vitroterm - Murów S.A.

The company is one of the largest Polish producers of window glass. The company continues a 250-year-old local tradition of glass manufacturing and processing. It was founded in 1994 as a company with 100% of Polish capital. company owns the land with an area of 3.5 hectares, where the new office building and three modern production facilities, with a total area of 9,000 square meters, are located. The customers are the renowned manufacturers of windows and doors made of wood, PVC and aluminum. The company also supports b2c channel. It currently employs more than 100 people.

## **Produkty**

various types of processed glass