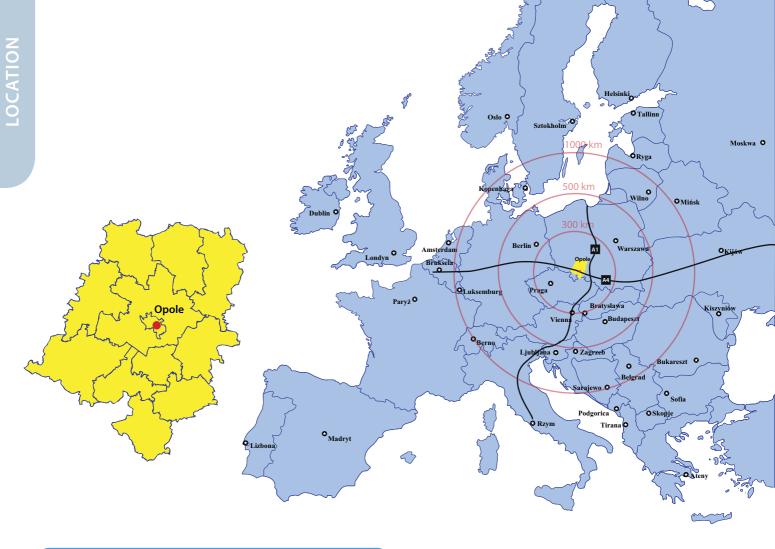

# Opolskie voivodship – European region in Southern Poland

Opolskie voivodship is a region that draws its strength from a multinational heritage. The most important trade routes in Central Europe crossed there their paths for centuries while local traditions were shaped by Germans, Poles and Czechs.

This extraordinary geographic position on the crossroad of different paths of cultures has a strong influence on the region from the economical aspect. Residents of Opolskie stand out for their diligence, commitment to tradition and openness to the world. Businesses generally praise the high level of work ethic, education and involvement of employees in local companies. A relatively high German minority (about 10% of the total population) also means a better connectivity to German, Austrian and Swiss markets.

Local administration and authorities have been successfully attracting investors in these years and are currently developing necessary infrastructure to attract even more. Attractive investment areas are available along A4 motorway, linking Opole with Wroclaw, Katowice and Krakow, as well as the markets of Germany and Ukraine.