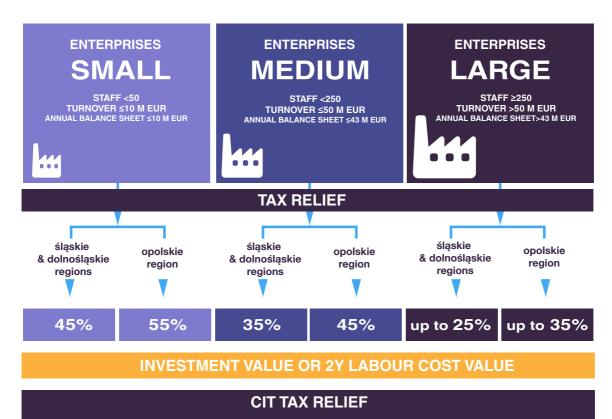

Tax reliefs up to 55%\*

inhabitants in Opole metro area

<sup>\*</sup> more on page 8 & 9

| Distance from<br>Opole to: | DISTANCE<br>(km) | BY CAR<br>(h) |
|----------------------------|------------------|---------------|
| CZECH BORDER               | 45               | 0:40          |
| GERMAN BORDER              | 240              | 2:20          |
| PRAG                       | 300              | 4:01          |
| WARSZAWA                   | 315              | 3:50          |
| BERLIN                     | 420              | 4:09          |
| BRATISLAVA                 | 440              | 4:17          |
| VIENNA                     | 450              | 5:02          |
| LVIV                       | 530              | 6:30          |

\* Source: fDi Magazin 2012

Tax reliefs up to

55%

RE tax exemptions for the majority of municipalities