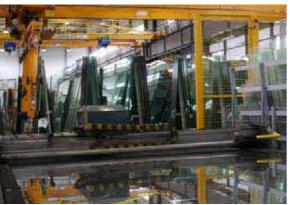

#### Vitroterm - Murów S.A.

The company is one of the largest Polish producers of window glass. The company continues a 250-year-old local tradition of glass manufacturing and processing. It was founded in 1994 as a company with 100% of Polish capital. company owns the land with an area of 3.5 hectares, where the new office building and three modern production facilities, with a total area of 9,000 square meters, are located. The customers are the renowned manufacturers of windows and doors made of wood, PVC and aluminum. The company also supports b2c channel. It currently employs more than 100 people.

## **Produkty**

various types of processed glass