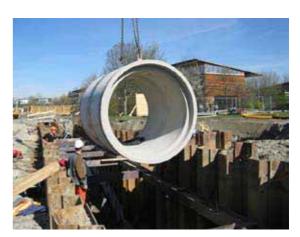

#### **HABA-Beton**

The history of this company with Bavarian roots dates back 100 years; it is present in Poland since 2004. HABA-Beton is specialized in the field of hydro-technical infrastructure (pipes, wells, sewage systems made of concrete and reinforced concrete, etc.). The company employs 350 workers in different 10 manufacturing plants. HABA-Beton focuses on innovation and complexity of its offer, as well as operating in accordance with environment protection standards. A further expansion of the Opole plant is planned in the near future.

### Klienci

Construction companies, construction contractors Sample projects: construction and expansion of airports in Munich, Leipzig, Erfurt, Vienna, Berlin; construction of sewers in Warsaw, Wroclaw, Lodz, Szczecin, Tricity