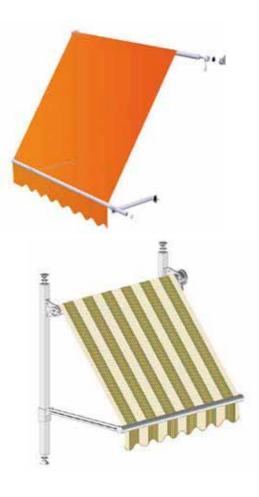

#### **SELT SUN PROTECTION SYSTEMS**

The company has been operating in Poland since 1980. It specializes in production of internal and external sunscreen systems. SELT SUN PROTECTION SYSTEMS employs 330 people and its premises are located on an area of 61.000 sq. m. Since 2011 it has its own powder coating shop. The company supplies its products onto Polish, EU, Swiss, Australian, Japanese markets, among others.

## **Produkty**

Shutters Awnings External sun protection systems Roofing systems

#### **SELT SUN PROTECTION SYSTEMS**

ul. Głogowska 24a , 45-315 Opole tel. +48 77 400 21 00

fax: +48 77 400 21 11 e-mail: selt@selt.com www.selt.com