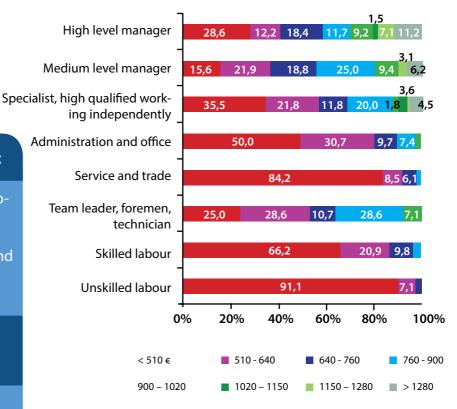

# Salaries in Opolskie region

Opolskie region: 6th place in Poland (out of 16 voivodships)

Opole (city): 11th place in Poland (out of 379 districts)

Social diagnosis (quality of life research in Poland, 2013)

Among the best regions in Poland