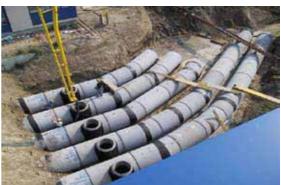

#### **HABA-Beton**

The history of this company with Bavarian roots dates back 100 years; it is present in Poland since 2004. HABA-Beton is specialized in the field of hydro-technical infrastructure (pipes, wells, sewage systems made of concrete and reinforced concrete, etc.). The company employs 350 workers in different 10 manufacturing plants. HABA-Beton focuses on innovation and complexity of its offer, as well as operating in accordance with environment protection standards. A further expansion of the Opole plant is planned in the near future.

concrete and reinforced concrete pipe pipes for micro-tunneling well systems water tanks dehydration systems