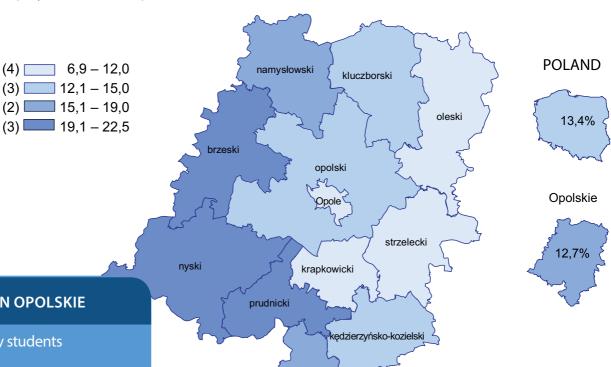

#### **CZECH REPUBLIC**

7,3%

In brackets – number of districts Źródła: GUS, CZSO, WUP Opole

głubczycki

Taking into account recruitment and work experience with people from different parts of the country, you have to admit that Opolskie voivodship has a high level of work ethic. Workers stand out for their accountability and commitment to given tasks. Fluctuation of the staff is insignificant.