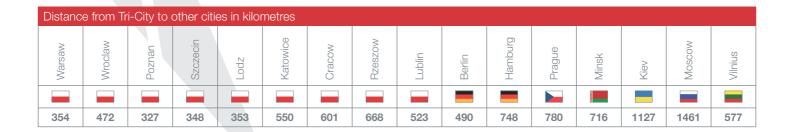

# Tri-City

Tri-City is a great example of perfectly cooperating metropolis combining three cities: Gdansk, Gdynia and Sopot, located in the north of Poland. It has a direct access to the sea, its own airport and railway junction. It is one of the fastest growing urban centers in Poland with an area of nearly 415 sq km and a population of over 740,000 inhabitants, which makes this region perfect for outsourcing industry. It is Invest in Pomerania to be responsible for the development of the outsourcing sector in Tri-City - agency recognized by Invest in Poland Agency as the best investor assistance center in Poland. The team of Invest in Pomerania consists of excellent experts specialized in handling BPO, ITO, R&D, SSC and Call/ Contact Centre projects.