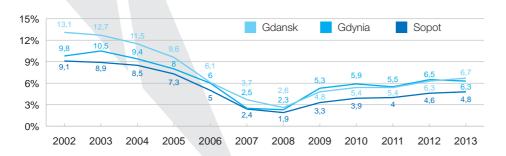

### Unemployment rate

Tri-City Metropolitan Area:

3,073.21 sq km

Population of Tri-City Metropolitan Area:

1,260,092

| Professional activity ratio with regard to population in the age of 15 or more according to the level of education |        |  |
|--------------------------------------------------------------------------------------------------------------------|--------|--|
| higher                                                                                                             | 78,0%  |  |
| post-secondary and vocational secondary                                                                            | 65,4 % |  |
| secondary of general education                                                                                     | 53,2%  |  |
| vocational                                                                                                         | 64,0%  |  |
| secondary junior (gymnasium),<br>primary, lower                                                                    | 22,7%  |  |