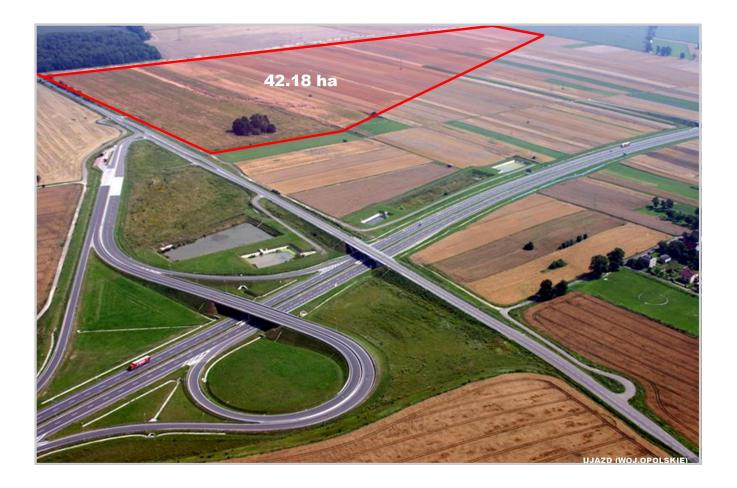

#### Location and road network

The Economic Activity Zone of Ujazd Commune encompasses the area of approximately 550 ha, of which 42.18 ha have been submitted to The Golden Site competition. Communication: the commune is located in the direct vicinity of:

# Ujazd

The winner of The Golden Site 2012 in Opolskie Voivodship

| LocationSite nameBisiness Activity Zone<br>Commune: Ujazd<br>Dopolskie VoivodshipArea<br>of propertyMax. area available (as one piece) [ha]42.18 ha<br>Regular<br>Possibility for expansion (short description)Property<br>informationMax. area available (as one piece) [ha]42.18 ha<br>Regular<br>Possibility for expansion (short description)Property<br>informationOwner(s)Ardagh Investments Sp. z o. o.<br>ul. Chorzowska 50<br>40-121 KatowiceValid zoning plan (Y/N)Yes<br>Resolution no. XL1V/241/2002<br>of February 25, 2002<br>Resolution no. L1/235/2006<br>of August 1, 2006ZoningZoningSummary Science<br>Summary Science<br>Science Science<br>Science Science<br>Science Science<br>Science Science Science Science<br>Science Science Science<br>Science Science Science Science<br>Science Science Science Science Science<br>Science Science Science Science Science<br>Science Science |             |                                               |                                                                                                                                                                                                                                                                                                                                                                                                                                                                                                                                                      |
|---------------------------------------------------------------------------------------------------------------------------------------------------------------------------------------------------------------------------------------------------------------------------------------------------------------------------------------------------------------------------------------------------------------------------------------------------------------------------------------------------------------------------------------------------------------------------------------------------------------------------------------------------------------------------------------------------------------------------------------------------------------------------------------------------------------------------------------------------------------------------------------------------------------------------------------------------------------------------------------------------------------------------------------------------------------------------------------------------------------------------------------------------------------------------------------------------------------------------------------------------------------------------------------------------------------------------------------------------------------------------------------------------------------------------------------------------------------------------------------------------------------------------------------------------------------------------------------------------------------------------------------------------------------------------------------------------------------------------------------------------------------------------------------------------------------------------------------------------------|-------------|-----------------------------------------------|------------------------------------------------------------------------------------------------------------------------------------------------------------------------------------------------------------------------------------------------------------------------------------------------------------------------------------------------------------------------------------------------------------------------------------------------------------------------------------------------------------------------------------------------------|
| Province (Voivodship)       Opolskie Voivodship         Area<br>of property       Max. area available (as one piece) [ha]       42.18 ha         The shape of the site       Regular         Possibility for expansion (short description)       Yes - 18 ha         Property<br>information       Owner(s)       Ardagh Investments Sp. z o. o.<br>ul. Chorzowska 50<br>40-121 Katowice         Valid zoning plan (Y/N)       Yes<br>Resolution no. XLIV/241/2002<br>of February 25, 2002<br>Resolution no. XLIV/241/2002<br>of August 1, 2006         Zoning       Zoning       P - industrial zone<br>S - warehousing zone<br>U - services         Long approximation       S - warehousing zone<br>U - services       U - services         U - services       U - zones of basic<br>industrial and production purposes,<br>warehouses, loading/unloading and<br>facilities<br>for power supply       PyS, KS, U - zones of basic<br>industrial and production purposes,<br>warehouses, loading/unloading and<br>services         Land<br>specification       Differences in land level [m]       8.1 m<br>The lowest point 264.3 m a.s.l.<br>The highest point 272.4 m a.s.l.                                                                                                                                                                                                                                                                                                                                                                                                                                               | Location    | Site name                                     | Commune: Ujazd                                                                                                                                                                                                                                                                                                                                                                                                                                                                                                                                       |
| Area       Max. area available (as one piece) [ha]       42.18 ha         of property       The shape of the site       Regular         Possibility for expansion (short description)       Yes - 18 ha         Property       Owner(s)       Ardagh Investments Sp. z o. o.         uil. Chorzowska 50       40-121 Katowice         Valid zoning plan (Y/N)       Yes         Resolution no. XLIV/241/2002 of February 25, 2002         of August 1, 2006         Zoning       P - industrial zone         Soling       P - industrial zone         Soling       P - industrial zone         Soling       S - warehousing zone         U - services       UG - gastronomic services         UH - communication services       UH - communication services         UH - communication services       UK S - zones of buildings and facilities for power supply         PP, PS, KS, U - zones of building and distribution, vehicle communication services and other services         UK S - zones of primary services       purpose and vehicle communication services         Present usage       Agricultural         Soil and underground water pollution (Y/N)       No         No       Underground water level [m]                                                                                                                                                                                                                                                                                                                                                                                                                                                                                                                                                                                                                               |             | Town / Commune                                | Ujazd                                                                                                                                                                                                                                                                                                                                                                                                                                                                                                                                                |
| of property       The shape of the site       Regular         Possibility for expansion (short description)       Yes - 18 ha         Property       Owner(s)       Ardagh Investments Sp. z o. o.         ul. Chorzowska 50       40-121 Katowice         Valid zoning plan (Y/N)       Yes         Resolution no. XLIV/241/2002       Grebruary 25, 2002         Resolution no. XLIV/241/2002       Resolution no. XLIV/241/2002         of February 25, 2002       Resolution no. XLIV/241/2002         Bill zoning plan (Y/N)       Yes         Zoning       P - industrial zone         S - warehousing zone       U - services         UG - gastronomic services       UG - gastronomic services         UH - commercial zone       KS - vehicle communication         Services       UG - gastronomic services         UF - areas of buildings and facilities for power supply       PP, PS, KS, U - zones of basic         industrial and production purposes, warehouses, loading/unloading and distribution, vehicle communication services         services       U, KS - zones of primary services         purpose and vehicle communication services       V, KS - zones of primary services         purpose and vehicle communication       services         services       U, KS - zones of primary services         purpose and vehicle co                                                                                                                                                                                                                                                                                                                                                                                                                                                                                              |             | Province (Voivodship)                         | Opolskie Voivodship                                                                                                                                                                                                                                                                                                                                                                                                                                                                                                                                  |
| of property       The shape of the site       Regular         Possibility for expansion (short description)       Yes - 18 ha         Property       Owner(s)       Ardagh Investments Sp. z o. o.         ul. Chorzowska 50       40-121 Katowice         Valid zoning plan (Y/N)       Yes         Resolution no. XLIV/241/2002       Grebruary 25, 2002         Resolution no. XLIV/241/2002       Resolution no. XLIV/241/2002         of February 25, 2002       Resolution no. XLIV/241/2002         Bill zoning plan (Y/N)       Yes         Zoning       P - industrial zone         S - warehousing zone       U - services         UG - gastronomic services       UG - gastronomic services         UH - commercial zone       KS - vehicle communication         Services       UG - gastronomic services         UF - areas of buildings and facilities for power supply       PP, PS, KS, U - zones of basic         industrial and production purposes, warehouses, loading/unloading and distribution, vehicle communication services         services       U, KS - zones of primary services         purpose and vehicle communication services       V, KS - zones of primary services         purpose and vehicle communication       services         services       U, KS - zones of primary services         purpose and vehicle co                                                                                                                                                                                                                                                                                                                                                                                                                                                                                              |             |                                               |                                                                                                                                                                                                                                                                                                                                                                                                                                                                                                                                                      |
| Interstance       Integration         Prossibility for expansion (short description)       Yes - 18 ha         Property<br>information       Owner(s)       Ardagh Investments Sp. z.o. o.<br>ul. Chorzowska 50<br>400-121 Katowice         Valid zoning plan (Y/N)       Yes<br>Resolution no. XLIV/241/2002<br>of February 25, 2002<br>(Resolution no. L/235/2006<br>of August 1, 2006)         Zoning       P - industrial zone<br>S - warehousing zone<br>U - services<br>UH - commercial zone<br>KS - whicle communication<br>services         EE - areas of buildings and facilities<br>for power supply<br>PP, PS, KS, U - zones of basic<br>industrial and production purposes,<br>warehouses, loading/unloading and<br>distribution, whicle communication<br>services         Land<br>specification       Differences in land level [m]       8.1 m<br>The lowest point 264.3 m a.s.l.<br>The highest point 272.4 m a.s.l.         Present usage       Agricultural       Soil and underground water pollution (Y/N)       No                                                                                                                                                                                                                                                                                                                                                                                                                                                                                                                                                                                                                                                                                                                                                                                                                  |             |                                               | 42.18 ha                                                                                                                                                                                                                                                                                                                                                                                                                                                                                                                                             |
| Property<br>information       Owner(s)       Ardagh Investments Sp. z.o. o.<br>ul. Chorzowska 50<br>40-121 Katowice         Valid zoning plan (Y/N)       Yes<br>Resolution no. XLIV/241/2002<br>of February 25, 2002<br>Resolution no. L/235/2006<br>of August 1, 2006         Zoning       P - industrial zone<br>S - warehousing zone<br>U - services<br>UG - gastronomic services<br>UH - commercial zone<br>KS - vehicle communication<br>services         Land<br>specification       Differences in land level [m]       8.1 m<br>The howst point 264.3 m a.s.l.<br>The highest point 272.4 m a.s.l.<br>The highest point 272.4 m a.s.l.         Present usage       Agricultural<br>Soil and underground water pollution (Y/N)       No                                                                                                                                                                                                                                                                                                                                                                                                                                                                                                                                                                                                                                                                                                                                                                                                                                                                                                                                                                                                                                                                                                         | of property | The shape of the site                         | -                                                                                                                                                                                                                                                                                                                                                                                                                                                                                                                                                    |
| information       ul. Chorzowska 50<br>40-121 Katowice         Valid zoning plan (Y/N)       Yes<br>Resolution no. XLIV/241/2002<br>of February 25, 2002<br>Resolution no. L/235/2006<br>of August 1, 2006         Zoning       P - industrial zone<br>S - warehousing zone<br>U - services<br>UG - gastronomic services         Eand<br>specification       Differences in land level [m]       8.1 m<br>The lowest point 264.3 m a.s.l.<br>The highest point 272.4 m a.s.l.<br>The lowest point 264.3 m a.s.l.<br>The lowest point 272.4 m a.s.l.         Present usage       Agricultural         Soil and underground water pollution (Y/N)       No                                                                                                                                                                                                                                                                                                                                                                                                                                                                                                                                                                                                                                                                                                                                                                                                                                                                                                                                                                                                                  |             | Possibility for expansion (short description) | Yes – 18 ha                                                                                                                                                                                                                                                                                                                                                                                                                                                                                                                                          |
| Land<br>specificationDifferences in land level [m]Resolution no. XLIV/241/2002<br>of February 25, 2002<br>Resolution no. L/235/2006<br>of August 1, 2006ZoningP - industrial zone<br>S - warehousing zone<br>U - services<br>UG - gastronomic services<br>UH - commercial zone<br>KS - vehicle communication<br>services<br>EE - areas of buildings and facilities<br>for power supply<br>PP, PS, KS, U - zones of basic<br>industrial and production purposes,<br>warehouses, loading/unloading and<br>distribution, vehicle communication<br>servicesLand<br>specificationDifferences in land level [m]8.1 m<br>The lowest point 264.3 m a.s.l.<br>The highest point 272.4 m a.s.l.<br>Present usagePresent usageAgricultural<br>Kol underground water pollution (Y/N)No                                                                                                                                                                                                                                                                                                                                                                                                                                                                                                                                                                                                                                                                                                                                                                                                                                                                                                                                                                                                                                                                              |             | Owner(s)                                      | ul. Chorzowska 50                                                                                                                                                                                                                                                                                                                                                                                                                                                                                                                                    |
| Land<br>specificationDifferences in land level [m]S - warehousing zone<br>U - services<br>UG - gastronomic services<br>UH - commercial zone<br>KS - vehicle communication<br>services<br>EE - areas of buildings and facilities<br>for power supply<br>PP, PS, KS, U - zones of basic<br>industrial and production purposes,<br>warehouses, loading/unloading and<br>distribution, vehicle communication<br>services<br>u, KS - zones of primary services<br>purpose and vehicle communication<br>servicesLand<br>specificationDifferences in land level [m]8.1 m<br>The lowest point 264.3 m a.s.l.<br>The lowest point 272.4 m a.s.l.Present usage<br>Soil and underground water pollution (Y/N)NoNoUnderground water level [m]Ground water level 5.5 - 9.0 m                                                                                                                                                                                                                                                                                                                                                                                                                                                                                                                                                                                                                                                                                                                                                                                                                                                                                                                                                                                                                                                                                         |             | Valid zoning plan (Y/N)                       | Resolution no. XLIV/241/2002<br>of February 25, 2002<br>Resolution no. L/235/2006                                                                                                                                                                                                                                                                                                                                                                                                                                                                    |
| specificationThe lowest point 264.3 m a.s.l.<br>The highest point 272.4 m a.s.l.Present usageAgriculturalSoil and underground water pollution (Y/N)NoUnderground water level [m]Ground water level 5.5 – 9.0 m                                                                                                                                                                                                                                                                                                                                                                                                                                                                                                                                                                                                                                                                                                                                                                                                                                                                                                                                                                                                                                                                                                                                                                                                                                                                                                                                                                                                                                                                                                                                                                                                                                          |             | Zoning                                        | <ul> <li>S - warehousing zone</li> <li>U - services</li> <li>UG - gastronomic services</li> <li>UH - commercial zone</li> <li>KS - vehicle communication</li> <li>services</li> <li>EE - areas of buildings and facilities</li> <li>for power supply</li> <li>PP, PS, KS, U - zones of basic</li> <li>industrial and production purposes,</li> <li>warehouses, loading/unloading and</li> <li>distribution, vehicle communication</li> <li>services</li> <li>U, KS - zones of primary services</li> <li>purpose and vehicle communication</li> </ul> |
| Soil and underground water pollution (Y/N)     No       Underground water level [m]     Ground water level 5.5 – 9.0 m                                                                                                                                                                                                                                                                                                                                                                                                                                                                                                                                                                                                                                                                                                                                                                                                                                                                                                                                                                                                                                                                                                                                                                                                                                                                                                                                                                                                                                                                                                                                                                                                                                                                                                                                  |             | Differences in land level [m]                 | The lowest point 264.3 m a.s.l.                                                                                                                                                                                                                                                                                                                                                                                                                                                                                                                      |
| Underground water level [m] Ground water level 5.5 – 9.0 m                                                                                                                                                                                                                                                                                                                                                                                                                                                                                                                                                                                                                                                                                                                                                                                                                                                                                                                                                                                                                                                                                                                                                                                                                                                                                                                                                                                                                                                                                                                                                                                                                                                                                                                                                                                              |             | Present usage                                 | Agricultural                                                                                                                                                                                                                                                                                                                                                                                                                                                                                                                                         |
|                                                                                                                                                                                                                                                                                                                                                                                                                                                                                                                                                                                                                                                                                                                                                                                                                                                                                                                                                                                                                                                                                                                                                                                                                                                                                                                                                                                                                                                                                                                                                                                                                                                                                                                                                                                                                                                         |             | Soil and underground water pollution (Y/N)    | No                                                                                                                                                                                                                                                                                                                                                                                                                                                                                                                                                   |
|                                                                                                                                                                                                                                                                                                                                                                                                                                                                                                                                                                                                                                                                                                                                                                                                                                                                                                                                                                                                                                                                                                                                                                                                                                                                                                                                                                                                                                                                                                                                                                                                                                                                                                                                                                                                                                                         |             | Underground water level [m]                   |                                                                                                                                                                                                                                                                                                                                                                                                                                                                                                                                                      |