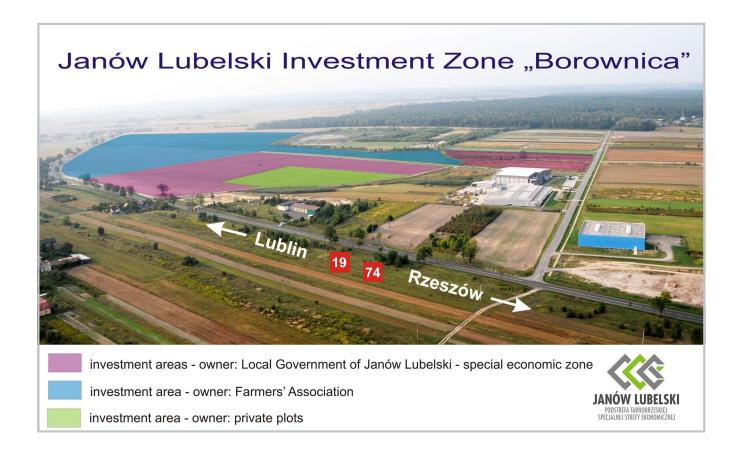

**Janów Lubelski**The winner of *The Golden Site 2012* in Lubelskie Voivodship

| Location             | Site name                                     | Complex SKR, area 2317/26                                                                                                                                                                                                                                                                                                                                                                                                                                                                                                                                                                                                                                                                                                                                                                                                                              |
|----------------------|-----------------------------------------------|--------------------------------------------------------------------------------------------------------------------------------------------------------------------------------------------------------------------------------------------------------------------------------------------------------------------------------------------------------------------------------------------------------------------------------------------------------------------------------------------------------------------------------------------------------------------------------------------------------------------------------------------------------------------------------------------------------------------------------------------------------------------------------------------------------------------------------------------------------|
|                      | Town / Commune                                | Janów Lubelski                                                                                                                                                                                                                                                                                                                                                                                                                                                                                                                                                                                                                                                                                                                                                                                                                                         |
|                      | Province (Voivodship)                         | Lubelskie Voivodship                                                                                                                                                                                                                                                                                                                                                                                                                                                                                                                                                                                                                                                                                                                                                                                                                                   |
|                      | _                                             | -                                                                                                                                                                                                                                                                                                                                                                                                                                                                                                                                                                                                                                                                                                                                                                                                                                                      |
| Area                 | Max. area available (as one piece) [ha]       | 45 ha                                                                                                                                                                                                                                                                                                                                                                                                                                                                                                                                                                                                                                                                                                                                                                                                                                                  |
| of property          | The shape of the site                         | Polygon                                                                                                                                                                                                                                                                                                                                                                                                                                                                                                                                                                                                                                                                                                                                                                                                                                                |
|                      | Possibility for expansion (short description) | The complex can be expanded with adjacent plots of a total area ca.13.5 ha owned by the Commune of Janów Lubelski and the private owner.  10.60 ha, owner: Janów Lubelski Commune (area included into the Special Economic Zone)  2.84 ha, private owner                                                                                                                                                                                                                                                                                                                                                                                                                                                                                                                                                                                               |
| _                    |                                               |                                                                                                                                                                                                                                                                                                                                                                                                                                                                                                                                                                                                                                                                                                                                                                                                                                                        |
| Property information | Owner(s)                                      | Cooperative Farmers<br>Associations – 45 ha                                                                                                                                                                                                                                                                                                                                                                                                                                                                                                                                                                                                                                                                                                                                                                                                            |
|                      | Valid soming plan (V/NI)                      | Yes                                                                                                                                                                                                                                                                                                                                                                                                                                                                                                                                                                                                                                                                                                                                                                                                                                                    |
|                      | Valid zoning plan (Y/N)                       |                                                                                                                                                                                                                                                                                                                                                                                                                                                                                                                                                                                                                                                                                                                                                                                                                                                        |
|                      | Zoning                                        | Pursuant to the Local Zoning Plan of the Janów Lubelski Commune approved in Regulation No. XVI-II/126/of the Town Council in Janów Lubelski of 16 July 2004 r. (Law Gazette of the Lubelskie Province vol 173, item 2422 from 28.09.2004 r.) amended by Regulation No. XXXVIII/249/09 of the Town Council in Janów Lubelski of 24 July 2009 r. (Law Gazette of the Lubelskie Province vol 110, item 2492 from 22.09.2009 r.) Complex SKR is designed for business purposes only (industry, storehouses, warehouses, commercial services) marked with the symbols: A 5.21 PP, PS, PB, UC, KS. Residential purposes and undertakings that can substantially influence the environment and for which EIA is obligatory are excluded. The detailed development plan is based on the abovementioned plans and on an extract and drawings from the said plan |