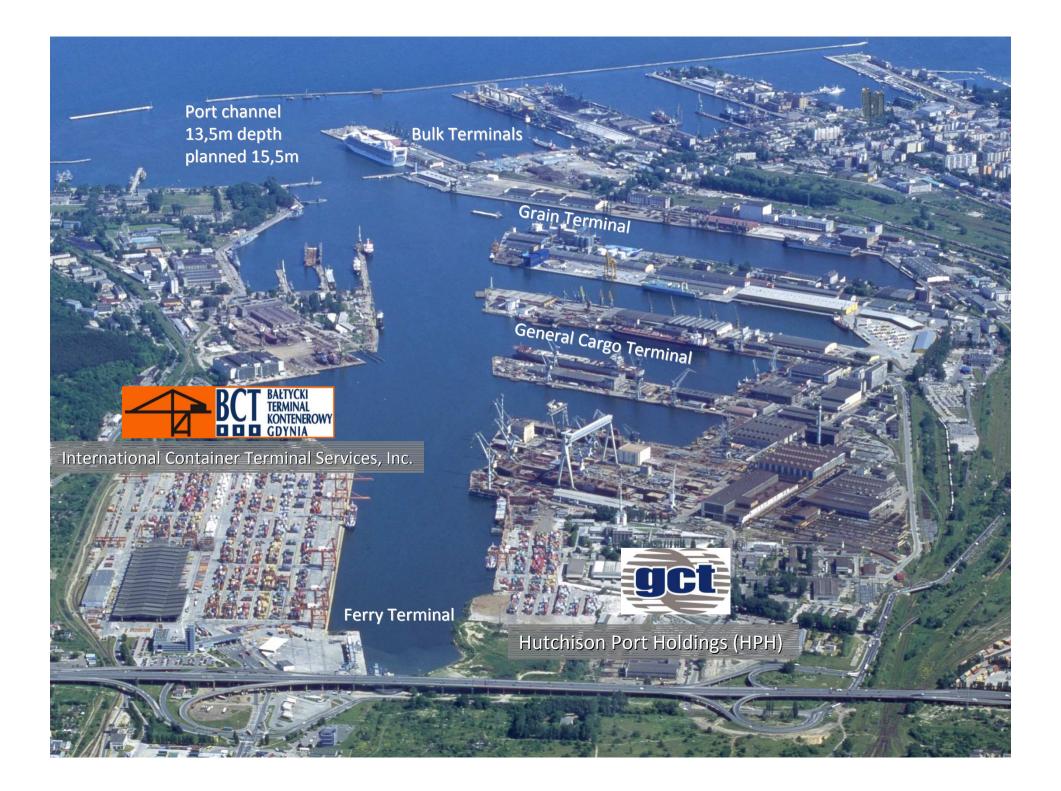

# Investment Opportunity – Outer Harbour Container Terminal

# Already privatized

## BCT-Baltic Container Terminal Ltd.

- 100% to
- International Container Terminal Services Inc.

Maritime Bulk Terminal Gdynia Ltd (MTMG)

- 100% to
- ATIC Services

# Port Transport Company Ltd.

- 100% to
- CTL Logistics S.A.

#### WUŻ

Shipping and Port Services Gdynia Co. Ltd

- 100% to
- Fairplay B.V.

## BTZ - Baltic Grain Terminal Ltd.

- 100% to
- Archer Daniels Midland Company and Cefetra B.V.

### Port Technical Company (PZT)

Management buyout

To be privatized

Multipurpose Terminal Gdynia