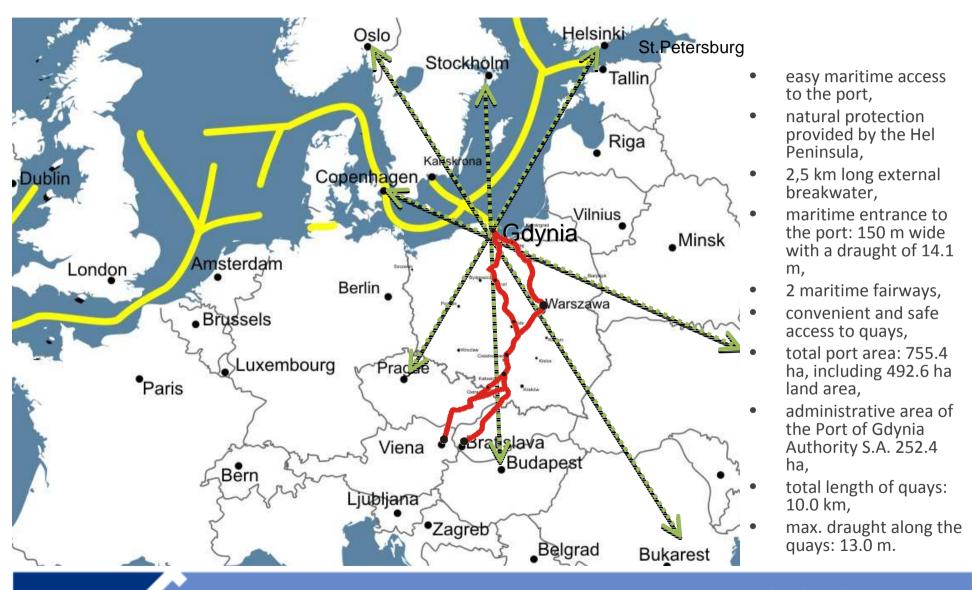

# Pan-European Transport Corridor No. VI









# Investment Opportunity – Outer Harbour Container Terminal



# Already privatized



## BCT-Baltic Container Terminal Ltd.

- 100% to
- International Container Terminal Services Inc.



Maritime Bulk Terminal Gdynia Ltd (MTMG)

- 100% to
- ATIC Services



# Port Transport Company Ltd.

- 100% to
- CTL Logistics S.A.



#### WUŻ

Shipping and Port Services Gdynia Co. Ltd

- 100% to
- Fairplay B.V.



## BTZ - Baltic Grain Terminal Ltd.

- 100% to
- Archer Daniels Midland Company and Cefetra B.V.



### Port Technical Company (PZT)

Management buyout



To be privatized

Multipurpose Terminal Gdynia