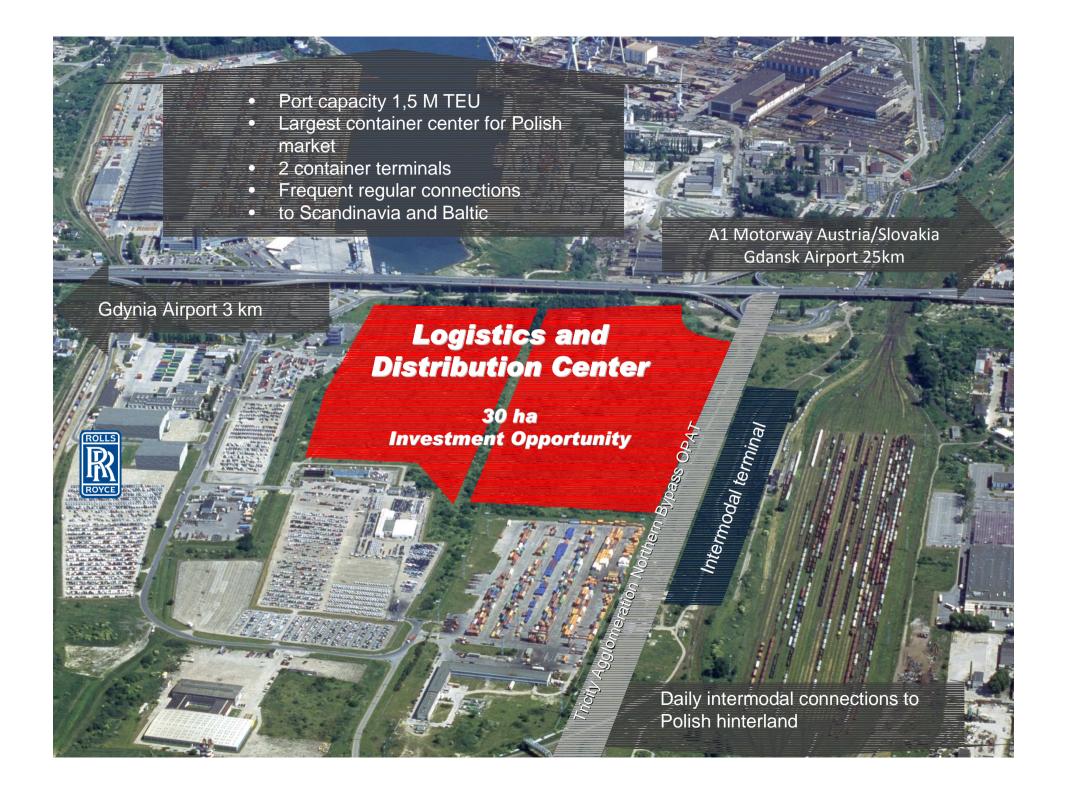

# Pan-European Transport Corridor No. VI









# Investment Opportunity – Outer Harbour Container Terminal



# Already privatized



## BCT-Baltic Container Terminal Ltd.

- 100% to
- International Container Terminal Services Inc.



Maritime Bulk Terminal Gdynia Ltd (MTMG)

- 100% to
- ATIC Services



# Port Transport Company Ltd.

- 100% to
- CTL Logistics S.A.



#### WUŻ

Shipping and Port Services Gdynia Co. Ltd

- 100% to
- Fairplay B.V.



## BTZ - Baltic Grain Terminal Ltd.

- 100% to
- Archer Daniels Midland Company and Cefetra B.V.



### Port Technical Company (PZT)

Management buyout



To be privatized

Multipurpose Terminal Gdynia