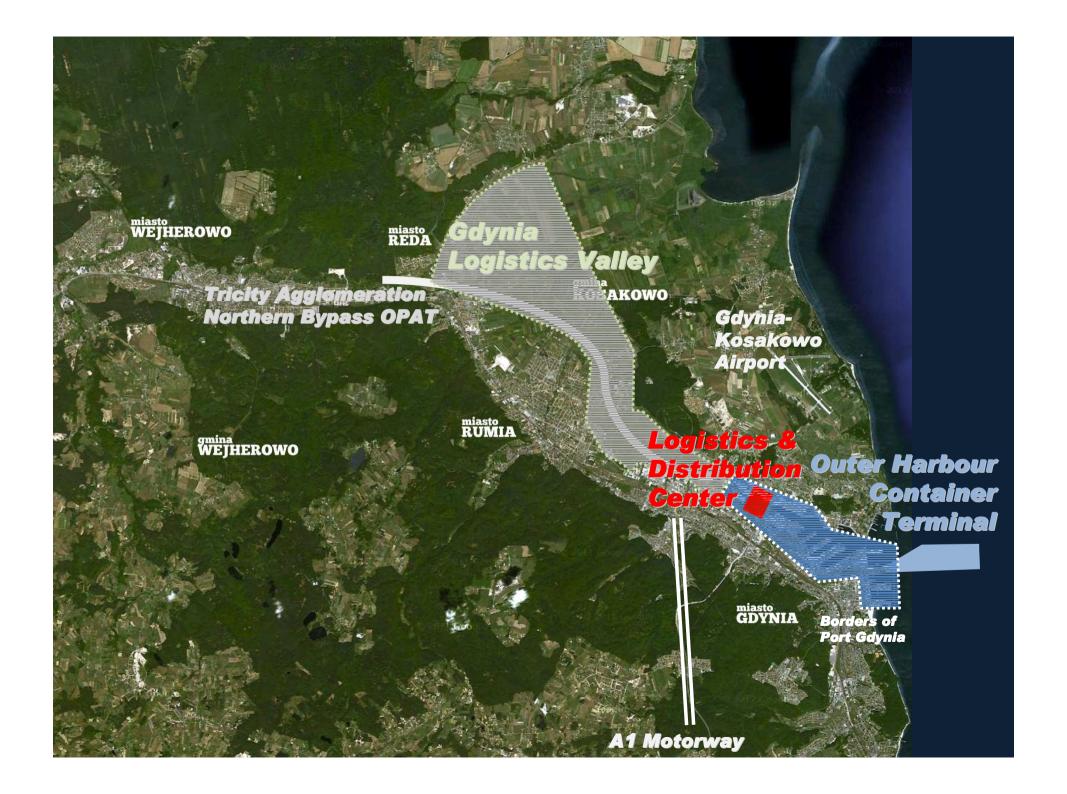

# Pan-European Transport Corridor No. VI









# Investment Opportunity – Outer Harbour Container Terminal



# Already privatized



## BCT-Baltic Container Terminal Ltd.

- 100% to
- International Container Terminal Services Inc.



Maritime Bulk Terminal Gdynia Ltd (MTMG)

- 100% to
- ATIC Services



# Port Transport Company Ltd.

- 100% to
- CTL Logistics S.A.



#### WUŻ

Shipping and Port Services Gdynia Co. Ltd

- 100% to
- Fairplay B.V.



## BTZ - Baltic Grain Terminal Ltd.

- 100% to
- Archer Daniels Midland Company and Cefetra B.V.



### Port Technical Company (PZT)

Management buyout



To be privatized

Multipurpose Terminal Gdynia