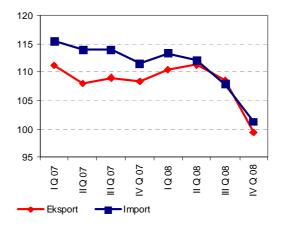

#### Chart 2. Export and import dynamics.

Source: Central Statistical Office.

Changes in export and import dynamics depend mostly on polish zloty average exchange rate. From July 2008 to May 2009 polish zloty weakened against Euro by 38% and against US dollar by 56%.

#### Chart 3.

EUR and USD vs. PLN (NBP average Exchange rates).

(January 2007 - May 2009).

Source: National Bank of Poland.

Polish zloty depreciation made import less profitable than in the middle of 2008. On the other hand this situation is convenient for polish exporters however at this moment key for them is the scale of weakening of demand for polish export.