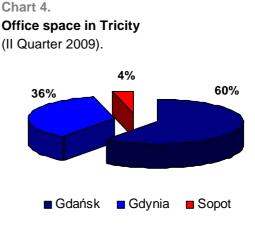

Office space market

Investor Assistance Centre (IAC) estimates total modern office space in Tricity (buildings of more than 500 m<sup>2</sup>) for 195 000 m<sup>2</sup>. This means that Tricity is the 4<sup>th</sup> office space market in Poland after Warsaw, Kraków and Wrocław. Most of the office space is in Gdańsk (60%), little less in Gdynia (36%) and least in Sopot (4%). As a relatively young market, Tricity has been experiencing growing interest for the past few years. What distinguishes Tricity among other markets is the fact that development is driven by local developers.

Source: own work.

Strong market position of such companies like Allcon Investment, Hossa Investment Group or Torus causes that international investors has been so far rather reluctant to start significant office space projects on the local market. However, this situation has been changing - AV Chmielna Sp. z o.o. (daughter company of Israeli Vitania Ltd.) is constructing at Chmielna Street an A-class office building Granary Island Business Centre. Also polish developer from outside Tricity - Centrum Zana from Lublin - has decided to enter the market. At the moment this investor is carrying out Office Island project at one of the most important arteries in Tricity, Grunwaldzka Street (in close vicinity of the biggest shopping gallery in Tricity -Baltic Gallery). ١