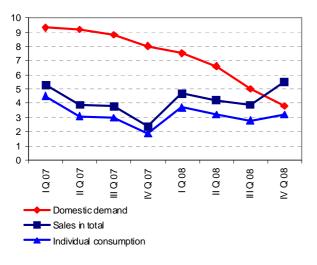

It is worth pointing out that on quarterly basis polish GDP started to fall even before world's economic crisis (III-IV quarters of 2008). Starting from II quarter of 2007 polish GDP has been falling systematically, from 6,5% to 2,9% in IV quarter of 2008.

#### Structure of chosen GDP categories.

Source: NBP and IMF.

Analysing categories influencing economic growth dynamics rapid fall of domestic demand can be observed. The crises hastened declining tendency in the last 2 quarters of the previous year. Although in 2008 polish economy had dynamic GDP growth foreign direct investments (regarded as one of the first symptoms of crisis) fell by 33% (from 16,7 billion EUR in 2007 to 11 billion EUR in 2008).