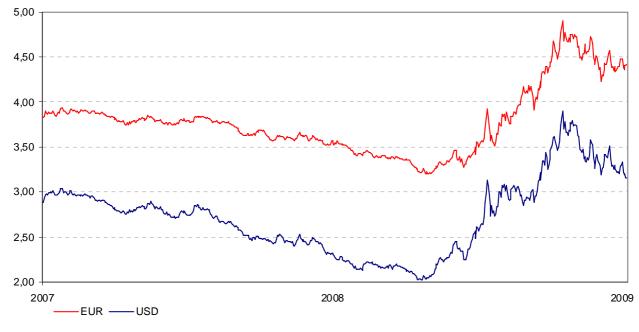

#### Chart 3.

EUR and USD vs. PLN (NBP average Exchange rates).

(January 2007 - May 2009).

Source: National Bank of Poland.

Polish zloty depreciation made import less profitable than in the middle of 2008. On the other hand this situation is convenient for polish exporters however at this moment key for them is the scale of weakening of demand for polish export.

#### Chart 2. Export and import dynamics.

Source: Central Statistical Office.

Changes in export and import dynamics depend mostly on polish zloty average exchange rate. From July 2008 to May 2009 polish zloty weakened against Euro by 38% and against US dollar by 56%.