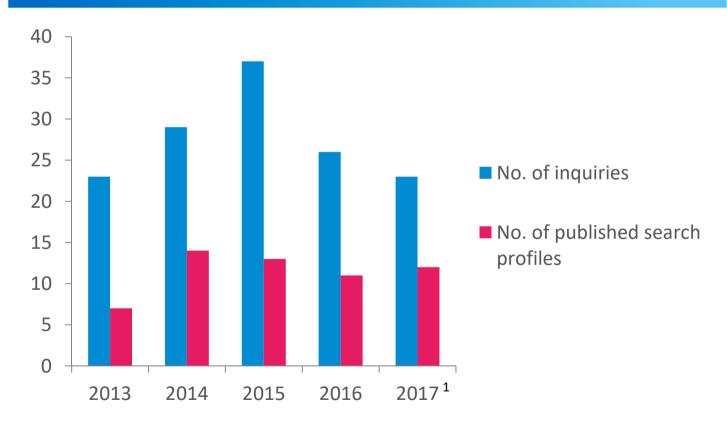

### No. of inquiries and no. of published search profiles

Note: 1 as of 7 September 2017

Searching <u>company offers</u>: another way for Polish companies to find potential targets