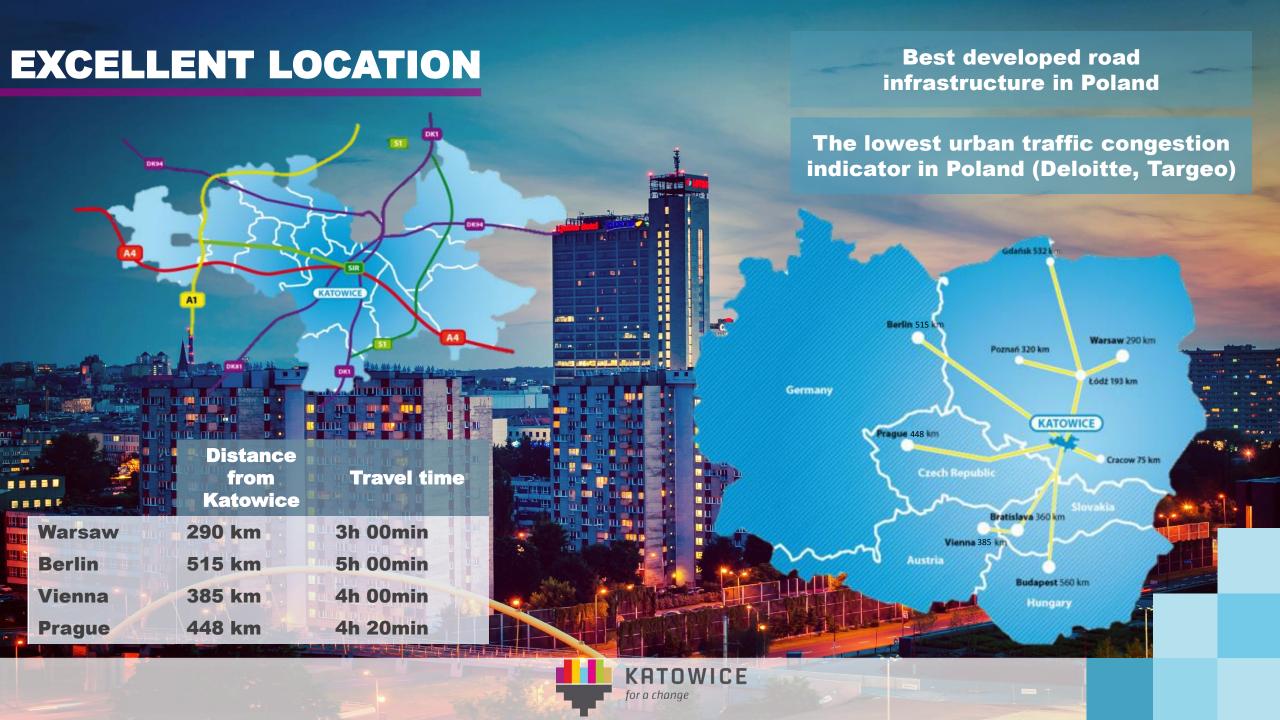

# **EXCELLENT LOCATION**

3 international airports within a short distance from Katowice

International KATOWICE Airport 30 km 30 min

International KRAKÓW Airport 67 km 40 min

International
OSTRAVA
Airport
100 km
80 min