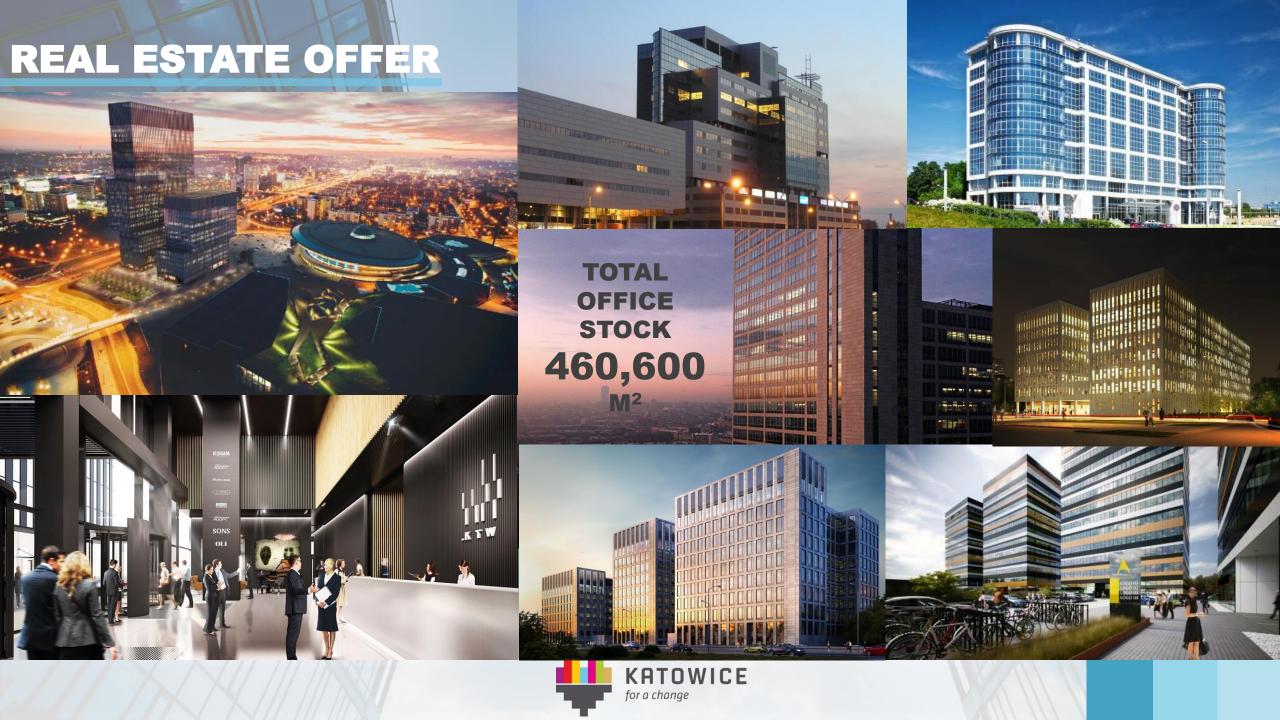

## REAL ESTATE OFFER

| Building                    | Category | Office space in sq m |
|-----------------------------|----------|----------------------|
| .KTW I                      | A        | 18,100               |
| A4 Business<br>Park         | A        | 31,000               |
| Francuska Office Center     | A        | 23,000               |
| Silesia Star                | A        | 25,100               |
| Altus                       | A        | 15,200               |
| Supersam                    | A        | 5,000                |
| Silesia<br>Business<br>Park | A        | 32,100               |
| GPP Business<br>Park        | A///     | 22,650               |
| Euro-Centrum                | В        | 30,000               |
| Green Park                  | В        | 25,000               |
| Millenium<br>Plaza          | В        | 9,000                |

Space U/C: 59,800 sq m

Vacancy rate: 11,3 %

Rental rates: 12,0 – 14,0 EUR/sq m/month

Source: Q1 2018; PORF