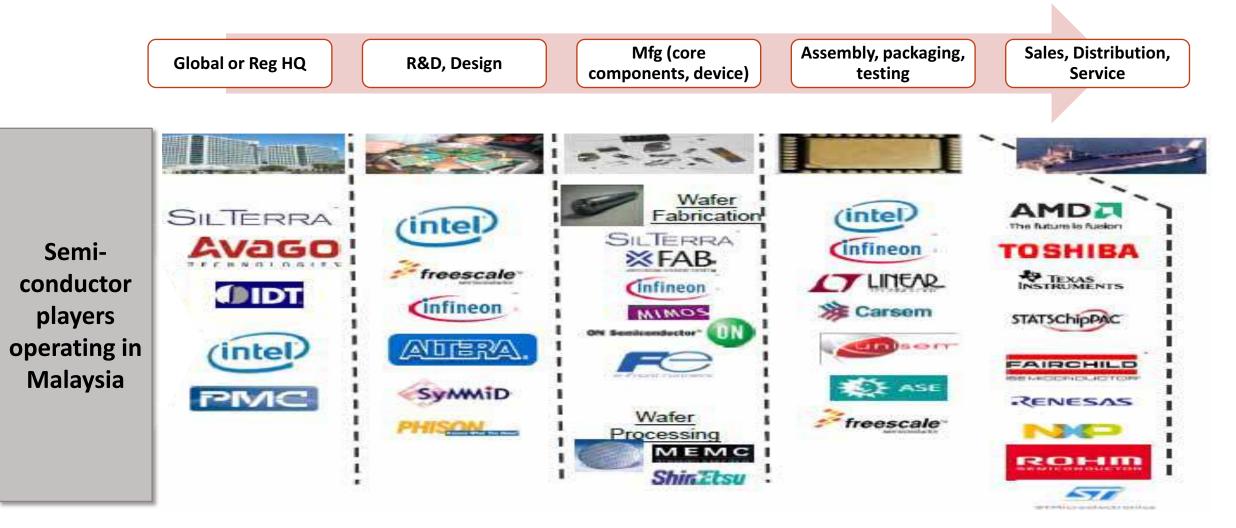

fully operational with 95 headcount
- Why Penang?
  - Availability of qualified talents and English speaking workforce
  - Matured local supply chain with world class capabilities
  - Strong IP protection
  - Good investment incentives offered by Malaysian Government









# Over 300 multinational companies have chosen Penang as their location of choice to do business



# WORLD CLASS SUPPLY CHAIN





• World class capabilities, robust supply chain, proven track record and critical support services

•Provides shorter development cycles, steeper learning curves and reduced cost and time to market

- Vibrant E&E ecosystem with over 3,000 well diversified and competent local suppliers
- Local and international EMS companies



# PENANG E&E CLUSTERS



# MALAYSIAN SEMICONDUCTOR ECOSYSTEM





### **Electronic Manufacturing Services (EMS) Industry in Penang**

 Top 10 EMS providers / ODM in Penang (ranked by 2014 full year financial results)

| Company                  | Ranking |
|--------------------------|---------|
| FLEXTRONICS              | 2       |
| JABIL                    | 3       |
| SANMINA                  | 5       |
| Celestica                | 6       |
| Benchmark<br>electronics | 7       |
| PLEXUS                   | 9       |

- > 50 companies operating as CMS / EMS in Malaysia
- Other EMS providers in Penang









Source: www.ventureoutsource.com

### Medical Devices Cluster in Penang & Northern Region

Materials: Rubber, Plastics, Steel, Electronics, etc.



### **Strong Medical Devices Ecosystem in Penang**

### Penang - Major medical devices clu