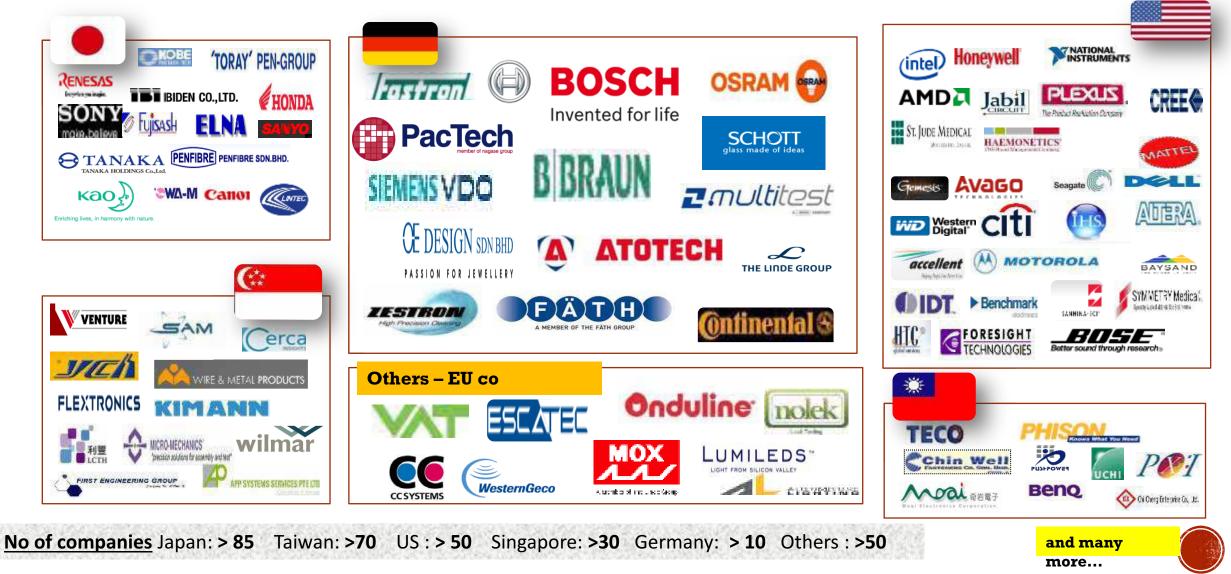

# Over 300 multinational companies have chosen Penang as their location of choice to do business