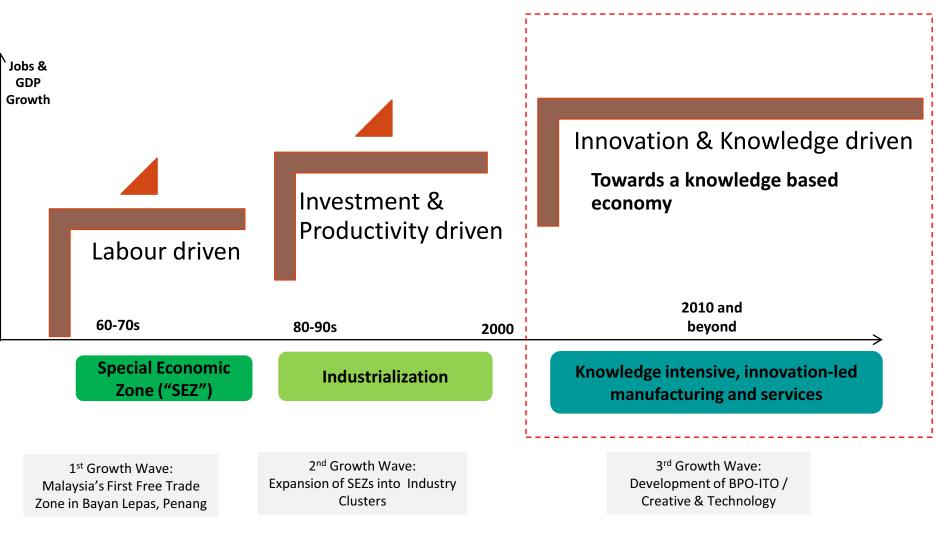

- Two growth transformations to become a successful industrialized economy
- Penang's economy targeted to move up the value-chain by driving the third growth wave of knowledge intensive and innovation-led growth
- Promoting economic diversification e.g. advanced technology, BPO-ITO, IoT, creative multimedia, engineering design, big data analytics etc

### **Evolution of industry in Penang**

Biotech mfg.

• Global supply chains

Non-core outsourcing

Medical devices

- Solar panels
- Business units
- Technology eco-systems