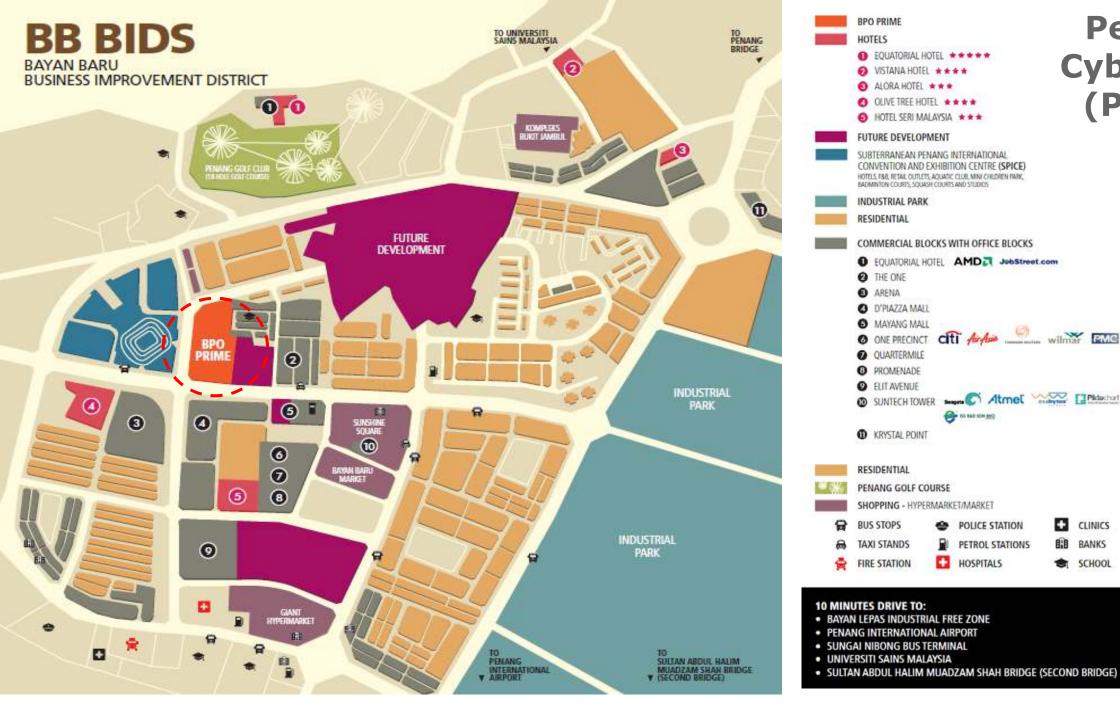

### *Penang* Quality Lifestyle

| HOTELS<br>• EQUATORIAL HOTEL<br>• EQUATORIAL HOTEL<br>• VISTANA HOTEL<br>• ALORA HOTEL<br>• ALORA HOTEL<br>• HOTEL SERI MALAYSIA<br>• EQUATORIAL HOTEL<br>• EQUATORIAL HOTEL<br>• EQUATORIAL HOTEL<br>• EQUATORIAL HOTEL<br>• EQUATORIAL HOTEL<br>• EQUATORIAL HOTEL<br>• ARENA<br>• D'PIAZZA MALL<br>• MAYANG MALL<br>• MAYANG MALL<br>• MAYANG MALL<br>• MAYANG MALL<br>• ONE PRECINCT<br>• UTIL MALE<br>• ONE PRECINCT<br>• ELIT AVENUE<br>• SUNTECH TOWER<br>• ELIT AVENUE<br>• SUNTECH TOWER<br>• RESIDENTIAL<br>PENANG GOLF COURSE<br>SHOPPING - HYPERMARKET/MARKET<br>BUS STOPS<br>• PETROL STATION<br>• HOSPITALS<br>• SCHOOL                                                                                                                                                                                                                                                                                                                                                                                                                                                                                                                                                                                                                                                                                                                                                                                                                                                                                                                                                                                                                                                                                                                                                                                                                                                                                                                                                    | BPO PRIME                                   |                                                                                                                 |            | Penang    |
|------------------------------------------------------------------------------------------------------------------------------------------------------------------------------------------------------------------------------------------------------------------------------------------------------------------------------------------------------------------------------------------------------------------------------------------------------------------------------------------------------------------------------------------------------------------------------------------------------------------------------------------------------------------------------------------------------------------------------------------------------------------------------------------------------------------------------------------------------------------------------------------------------------------------------------------------------------------------------------------------------------------------------------------------------------------------------------------------------------------------------------------------------------------------------------------------------------------------------------------------------------------------------------------------------------------------------------------------------------------------------------------------------------------------------------------------------------------------------------------------------------------------------------------------------------------------------------------------------------------------------------------------------------------------------------------------------------------------------------------------------------------------------------------------------------------------------------------------------------------------------------------------------------------------------------------------------------------------------------------------------------------------------------------------------------------------------------------------------------------------------------------------------------------------------------------------------------------------------------------------------------------------------------------------------------------------------------------------------------------------------------------------------------------------------------------------------------|---------------------------------------------|-----------------------------------------------------------------------------------------------------------------|------------|-----------|
| <ul> <li>VISTANA HOTEL ****</li> <li>ALORA HOTEL ****</li> <li>OLIVE TREE HOTEL ****</li> <li>HOTEL SERI MALAYSIA ***</li> <li>FUTURE DEVELOPMENT</li> <li>SUBTERRANEAN PENANG INTERNATIONAL<br/>CONVENTION AND EXHIBITION CENTRE (SPICE)<br/>HOTELS RAB RETAL COURS: AQUARIC CLUB, MAN ORDERN PARK,<br/>BARMINGY COURS, SQUARIC CUBINS AND STUDIES</li> <li>INDUSTRIAL PARK</li> <li>RESIDENTIAL</li> <li>COMMERCIAL BLOCKS WITH OFFICE BLOCKS</li> <li>EQUATORIAL HOTEL AMD J JobStreet.com</li> <li>THE ONE</li> <li>ARENA</li> <li>O'PHAZZA MALL</li> <li>MAYANG MALL</li> <li>ONE PRECINCT OFFICE MALAYSIA</li> <li>QUARTERMILE</li> <li>PROMENADE</li> <li>ELIT AVENUE</li> <li>SUNTECH TOWER</li> <li>WITTER FILL</li> <li>WITTER TOWER</li> <li>WITTER TO</li></ul>                                                                                                                                                                                                                                                                                                        | HOTELS                                      |                                                                                                                 |            | I Chang   |
| <ul> <li>ALORA HOTEL</li> <li>ALORA HOTEL</li> <li>OLIVE TREE HOTEL</li> <li>HOTEL SERI MALAYSIA</li> <li>FUTURE DEVELOPMENT</li> <li>SUBTERRANEAN PENANG INTERNATIONAL<br/>CONVENTION AND EXHIBITION CENTRE (SPICE)<br/>INDUSTRIAL PRAK</li> <li>RESIDENTIAL</li> <li>COMMERCIAL BLOCKS WITH OFFICE BLOCKS</li> <li>EQUATORIAL HOTEL</li> <li>AMD C JobStreet.com</li> <li>THE ONE</li> <li>ARENA</li> <li>D'PIAZZA MALL</li> <li>MAYANG MALL</li> <li>ONE PRECINCT</li> <li>Iffit for frie</li> <li>Image C Arena</li> <li>D'PIAZZA MALL</li> <li>MAYANG MALL</li> <li>ONE PRECINCT</li> <li>Iffit for frie</li> <li>Image C Arena</li> <li>OULARTERMILE</li> <li>MAYANG MALL</li> <li>INTECH TOWER</li> <li>INT</li></ul>                                                                                                                                                                                                                                                                                                           | EQUATORIAL                                  | HOTEL ****                                                                                                      |            | Whon Cit  |
| <ul> <li>ALORA HOTEL</li> <li>ALORA HOTEL</li> <li>OLIVE TREE HOTEL</li> <li>HOTEL SERI MALAYSIA</li> <li>FUTURE DEVELOPMENT</li> <li>SUBTERRANEAN PENANG INTERNATIONAL<br/>CONVENTION AND EXHIBITION CENTRE (SPICE)<br/>INDUSTRIAL PRAK</li> <li>RESIDENTIAL</li> <li>COMMERCIAL BLOCKS WITH OFFICE BLOCKS</li> <li>EQUATORIAL HOTEL</li> <li>AMD C JobStreet.com</li> <li>THE ONE</li> <li>ARENA</li> <li>D'PIAZZA MALL</li> <li>MAYANG MALL</li> <li>ONE PRECINCT</li> <li>Iffit for frie</li> <li>Image C Arena</li> <li>D'PIAZZA MALL</li> <li>MAYANG MALL</li> <li>ONE PRECINCT</li> <li>Iffit for frie</li> <li>Image C Arena</li> <li>OULARTERMILE</li> <li>MAYANG MALL</li> <li>INTECH TOWER</li> <li>INT</li></ul>                                                                                                                                                                                                                                                                                                           | Ø VISTANA HOT                               | EL ****                                                                                                         |            | Jyper Cit |
| FUTURE DEVELOPMENT   SUBTERRANEAN PENANG INTERNATIONAL   CONVENTION AND EXHIBITION CENTRE (SPICE)   INDUSTRIAL PARK   RESIDENTIAL   COMMERCIAL BLOCKS WITH OFFICE BLOCKS <ul> <li>EQUATORIAL HOTEL</li> <li>AMD C</li> <li>JobStreet.com</li> </ul> <td>ALORA HOTEI</td> <td>***</td> <td></td> <td>-</td>                                                                                                                                                                                                                                                                                                                                                                                                                                                                                                                                                                                                                                                                                                                                                                                                                                                                                                                                                                                                                                                                                                                                                                                                                                                                                                                                                                                                                                                                                                                                                                                                                                                                                                                                                                                                                                                                                                                                                                                                                                                                                                                                                 | ALORA HOTEI                                 | ***                                                                                                             |            | -         |
| FUTURE DEVELOPMENT   SUBTERRANEAN PENANG INTERNATIONAL   CONVENTION AND EXHIBITION CENTRE (SPICE)   INDUSTRIAL PARK   RESIDENTIAL   COMMERCIAL BLOCKS WITH OFFICE BLOCKS <ul> <li>EQUATORIAL HOTEL</li> <li>AMD C</li> <li>JobStreet.com</li> </ul> <td>OLIVE TREE HI</td> <td>OTEL ****</td> <td></td> <td>(PCC) 1</td>                                                                                                                                                                                                                                                                                                                                                                                                                                                                                                                                                                                                                                                                                                                                                                                                                                                                                                                                                                                                                                                                                                                                                                                                                                                                                                                                                                                                                                                                                                                                                                                                                                                                                                                                                                                                                                                                                                                                                                                                                                                                                                                                   | OLIVE TREE HI                               | OTEL ****                                                                                                       |            | (PCC) 1   |
| SUBTERRANEAN PENANG INTERNATIONAL<br>CONVENTION AND EXHIBITION CENTRE (SPICE)<br>HOTUS FRANETAL CULLES MAIN CHUREN HANK<br>BADMAINTO COURSS SOURCE COURS AND STUDIOS<br>INDUSTRIAL PARK<br>RESIDENTIAL<br>COMMERCIAL BLOCKS WITH OFFICE BLOCKS<br>• EQUATORIAL HOTEL AMD • JobStreet.com<br>• THE ONE<br>• ARENA<br>• D'PIAZZA MALL<br>• MAYANG MALL<br>• ONE PRECINCT • I AMD • JobStreet.com<br>• UPIAZZA MALL<br>• ONE PRECINCT • I AMD • JobStreet.com<br>• UPIAZZA MALL<br>• ONE PRECINCT • I AMD • JobStreet.com<br>• UPIAZZA MALL<br>• ONE PRECINCT • I AMD • JobStreet.com<br>• UPIAZZA MALL<br>• ONE PRECINCT • I AMD • JobStreet.com<br>• UPIAZZA MALL<br>• ONE PRECINCT • I AMD • JobStreet.com<br>• UPIAZZA MALL<br>• ONE PRECINCT • I AMD • JobStreet.com<br>• UPIAZZA MALL<br>• ONE PRECINCT • I AMD • JobStreet.com<br>• UPIAZZA MALL<br>• ONE PRECINCT • I AMD • JobStreet.com<br>• UPIAZZA MALL<br>• ONE PRECINCT • I AMD • JobStreet.com<br>• UPIAZZA MALL<br>• ONE PRECINCT • I AMD • JobStreet.com<br>• UPIAZZA MALL<br>• ONE PRECINCT • I AMD • JobStreet.com<br>• UPIAZZA MALL<br>• ONE PRECINCT • I AMD • JobStreet.com<br>• UPIAZZA MALL<br>• ONE PRECINCT<br>• UPIAZZA MALL<br>• UPIAZZA MALL<br>• ONE PRECINCT<br>• UPIAZZA MALL<br>• UPIAZZA MALL<br>• UPIAZZA MALL<br>• ONE PRECINCT<br>• UPIAZZA MALL<br>• UPIAZZA MALL<br>• ONE PRECINCT<br>• UPIAZZA MALL<br>• UPIAZZA MALL | HOTEL SERI M                                | IALAYSIA ***                                                                                                    |            |           |
| CONVENTION AND EXHIBITION CENTRE (SPICE)<br>HOTELS FAR REAL COLLEX ADJANTIC CLUB, MAN CHILDREN PARK,<br>BARMANICH COURS, SQUARC CURS, AND STUDIOS<br>INDUSTRIAL PARK<br>RESIDENTIAL<br>COMMERCIAL BLOCKS WITH OFFICE BLOCKS<br>© EQUATORIAL HOTEL AMD  JobStreet.com<br>© THE ONE<br>© ARENA<br>© D'PIAZZA MALL<br>© MAYANG MALL<br>© ONE PRECINCT OFFICE BLOCKS<br>© QUARTERMILE<br>© PROMENADE<br>© ELIT AVENUE<br>© SUNTECH TOWER DEFICE DEFICIENCE<br>© TO NUE NORE<br>© TO NUE NORE<br>© TO NUE NORE<br>© TO NUE NORE<br>© TO NUE NORE<br>SUNTECH TOWER<br>ERSIDENTIAL<br>PENANG GOLF COURSE<br>SHOPPING - HYPERMARKET/MARKET<br>BUS STOPS OF POLICE STATION<br>IN CLINICS<br>TAXI STANDS PETROL STATIONS IN BANKS                                                                                                                                                                                                                                                                                                                                                                                                                                                                                                                                                                                                                                                                                                                                                                                                                                                                                                                                                                                                                                                                                                                                                                                                                                                                                                                                                                                                                                                                                                                                                                                 | FUTURE DEVELO                               | PMENT                                                                                                           |            |           |
| RESIDENTIAL<br>COMMERCIAL BLOCKS WITH OFFICE BLOCKS                                                                                                                                                                                                                                                                                                                                                                                                                                                                                                                                                                                                                                                                                                                                                                                                                                                                                                                                                                                                                                                                                                                                                                                                                                                                                                                                                                                                                                                                                                                                                                                                                                                                                                                                                                                                                                                                                                                                                                                                                                                                                                                                                                                                                                                                                                                                                                                                        | CONVENTION AND<br>HOTELS, F&B, RETAIL OUTLI | EXHIBITION CENTRE (SPICE)                                                                                       |            |           |
| COMMERCIAL BLOCKS WITH OFFICE BLOCKS<br>© EQUATORIAL HOTEL AMD  JobStreet.com<br>© THE ONE<br>© ARENA<br>© D'PIAZZA MALL<br>© MAYANG MALL<br>© MAYANG MALL<br>© ONE PRECINCT CTT Arran<br>© QUARTERMILE<br>© QUARTERMILE<br>© PROMENADE<br>© LIT AVENUE<br>© SUNTECH TOWER<br>© SUNTECH TOWER<br>© SUNTECH TOWER<br>© TO THE ONE<br>© TO THE ONE<br>© TO THE ONE<br>© SUNTECH TOWER<br>© TO THE ONE<br>© SUNTECH TOWER<br>© TO THE ONE<br>© TO THE ONE<br>© SUNTECH TOWER<br>© TO THE ONE<br>© TO THE                                       | INDUSTRIAL PAR                              | к                                                                                                               |            |           |
| <ul> <li>EQUATORIAL HOTEL AMD JobStreet.com</li> <li>THE ONE</li> <li>ARENA</li> <li>D'PIAZZA MALL</li> <li>MAYANG MALL</li> <li>ONE PRECINCT</li> <li>QUARTERMILE</li> <li>PROMENADE</li> <li>ELIT AVENUE</li> <li>SUNTECH TOWER</li> <li>SUNTECH TOWER</li> <li>TO KRYSTAL POINT</li> </ul> RESIDENTIAL PENANG GOLF COURSE SHOPPING - HYPERMARKET/MARKET BUS STOPS <ul> <li>PETROL STATIONS</li> <li>BANKS</li> </ul>                                                                                                                                                                                                                                                                                                                                                                                                                                                                                                                                                                                                                                                                                                                                                                                                                                                                                                                                                                                                                                                                                                                                                                                                                                                                                                                                                                                                                                                                                                                                                                                                                                                                                                                                                                                                                                                                                                                                                                                                                                    | RESIDENTIAL                                 |                                                                                                                 |            |           |
| <ul> <li>THE ONE</li> <li>ARENA</li> <li>D'PIAZZA MALL</li> <li>MAYANG MALL</li> <li>ONE PRECINCT</li> <li>QUARTERMILE</li> <li>PROMENADE</li> <li>ELIT AVENUE</li> <li>SUNTECH TOWER</li> <li>WITTER</li> <li< td=""><td>COMMERCIAL B</td><td>LOCKS WITH OFFICE BLOCKS</td><td>8</td><td></td></li<></ul>                                                                                                                                                                                                                                 | COMMERCIAL B                                | LOCKS WITH OFFICE BLOCKS                                                                                        | 8          |           |
| <ul> <li>ARENA</li> <li>D'PIAZZA MALL</li> <li>MAYANG MALL</li> <li>ONE PRECINCT</li> <li>QUARTERMILE</li> <li>PROMENADE</li> <li>ELIT AVENUE</li> <li>SUNTECH TOWER</li> <li>WITHON PRECINCT</li> <li>KRYSTAL POINT</li> </ul> RESIDENTIAL PENANG GOLF COURSE SHOPPING - HYPERMARKET/MARKET BUS STOPS POLICE STATION EXAMPLE ELINICS TAXI STANDS PETROL STATIONS EXAMPLE ELINICS EACH                                                                                                                                                                                                                                                                                                                                                                                                                                                                                                                                                                                                                                                                                                                                                                                                                                                                                                                                                                                                                                                                                                                                                                                                                                                                                                                                                                                                                                                                                                                                                                                                                                                                                                                                                                                                                                                                                                                                                                                                                                                                     | EQUATORIAL                                  | HOTEL AMD Job Stre                                                                                              | et.com     |           |
| <ul> <li>D'PIAZZA MALL</li> <li>MAYANG MALL</li> <li>ONE PRECINCT</li> <li>QUARTERMILE</li> <li>PROMENADE</li> <li>ELIT AVENUE</li> <li>SUNTECH TOWER</li> <li>WILLIAR CONSCIENCE</li> <li>SUNTECH TOWER</li> <li>WILLIAR CONSCIENCE</li> <li>KRYSTAL POINT</li> <li>RESIDENTIAL</li> <li>PENANG GOLF COURSE</li> <li>SHOPPING - HYPERMARKET/MARKET</li> <li>BUS STOPS</li> <li>POLICE STATION</li> <li>CLINICS</li> <li>TAXI STANDS</li> <li>PETROL STATIONS</li> </ul>                                                                                                                                                                                                                                                                                                                                                                                                                                                                                                                                                                                                                                                                                                                                                                                                                                                                                                                                                                                                                                                                                                                                                                                                                                                                                                                                                                                                                                                                                                                                                                                                                                                                                                                                                                                                                                                                                                                                                                                   | O THE ONE                                   |                                                                                                                 |            |           |
| MAYANG MALL<br>ONE PRECINCT<br>QUARTERMILE<br>PROMENADE<br>ELIT AVENUE<br>SUNTECH TOWER<br>WINTER<br>PROMENADE<br>ELIT AVENUE<br>SUNTECH TOWER<br>WINTER<br>PROMENADE<br>ELIT AVENUE<br>SUNTECH TOWER<br>WINTER<br>ELIT AVENUE<br>SUNTECH TOWER<br>SUNTECH TOWER     | ARENA                                       |                                                                                                                 |            |           |
| ONE PRECINCT       OTH ArrAnia       WITTER INC         QUARTERMILE       PROMENADE         ELIT AVENUE       SUNTECH TOWER         SUNTECH TOWER       Image: Constant of the second of                                                                                                                                                                                                                                                                                                                                                                                                                                                                                       | O D'PIAZZA MA                               | LL                                                                                                              |            |           |
| QUARTERMILE   PROMENADE   ELIT AVENUE   SUNTECH TOWER   SUNTECH TOWER   Image: Constant designed   KRYSTAL POINT   Residential PENANG GOLF COURSE SHOPPING - HYPERMARKET/MARKET BUS STOPS POLICE STATION EXAMPLE CLINICS TAXI STANDS PETROL STATIONS EXAMPLE                                                                                                                                                                                                                                                                                                                                                                                                                                                                                                                                                                                                                                                                                                                                                                                                                                                                                                                                                                                                                                                                                                                                                                                                                                                                                                                                                                                                                                                                                                                                                                                                                                                                                                                                                                                                                                                                                                                                                                                                                                                                                                                                                                                               | MAYANG MA                                   | IL                                                                                                              |            |           |
| QUARTERMILE   PROMENADE   ELIT AVENUE   SUNTECH TOWER   SUNTECH TOWER   Image: Constraint of the second of the s                                                                                                                                                                                                                                                                                                                                                                                                                                 | ONE PRECINC                                 | T citi AirAnia                                                                                                  | wilm       | PMC       |
| <ul> <li>ELIT AVENUE</li> <li>SUNTECH TOWER</li> <li>KRYSTAL POINT</li> </ul> RESIDENTIAL PENANG GOLF COURSE SHOPPING - HYPERMARKET/MARKET BUS STOPS POLICE STATION EXAMPLE ELINICS TAXI STANDS PETROL STATIONS EXAMPLE ELIT AVENUE ELIT AVE                                                                                                                                                                                                                                                                                                                                                                                                                                                                                                                                                                                                                                                                                                                                                                                                                                                                                                                                                                                                                                                                           | O QUARTERMIL                                |                                                                                                                 |            |           |
| Image: SUNTECH TOWER       Image: State Market         Image: Suntech Tower       Image: State Market         Image: State Market       Image: State Market<                                                                                                                                                                                                                                                                                                                                                                                                                                                                                                                                                                                                                                                                                                                                                                                                                                                                                                                                                                                                                                                                                                                                                                       | PROMENADE                                   |                                                                                                                 |            |           |
| C KRYSTAL POINT  RESIDENTIAL  PENANG GOLF COURSE  SHOPPING - HYPERMARKET/MARKET  BUS STOPS  POLICE STATION  CLINICS  TAXI STANDS  PETROL STATIONS  BU                                                                                                                                                                                                                                                                                                                                                                                                                                                                                                                                                                                                                                                                                                                                                                                                                                                                                                                                                                                                                                                                                                                                                                                                                                                                                                                                                                                                                                                                                                                                                                                                                                                                                                                                                                                                                                                                                                                                                                                                                                                                                                                                                                                                                                                                                                      | B ELIT AVENUE                               |                                                                                                                 |            |           |
| KRYSTAL POINT  RESIDENTIAL  PENANG GOLF COURSE  SHOPPING - HYPERMARKET/MARKET  BUS STOPS POLICE STATION CLINICS  TAXI STANDS PETROL STATIONS B BANKS                                                                                                                                                                                                                                                                                                                                                                                                                                                                                                                                                                                                                                                                                                                                                                                                                                                                                                                                                                                                                                                                                                                                                                                                                                                                                                                                                                                                                                                                                                                                                                                                                                                                                                                                                                                                                                                                                                                                                                                                                                                                                                                                                                                                                                                                                                       | SUNTECH TOW                                 | VER Bengets Ci Atmel                                                                                            | essibytan' | Pitochart |
| RESIDENTIAL<br>PENANG GOLF COURSE<br>SHOPPING - HYPERMARKET/MARKET<br>BUS STOPS OF POLICE STATION CLINICS<br>TAXI STANDS PETROL STATIONS B BANKS                                                                                                                                                                                                                                                                                                                                                                                                                                                                                                                                                                                                                                                                                                                                                                                                                                                                                                                                                                                                                                                                                                                                                                                                                                                                                                                                                                                                                                                                                                                                                                                                                                                                                                                                                                                                                                                                                                                                                                                                                                                                                                                                                                                                                                                                                                           |                                             | Caren ann ann 1950                                                                                              |            |           |
| PENANG GOLF COURSE<br>SHOPPING - HYPERMARKET/MARKET<br>BUS STOPS OF POLICE STATION CLINICS<br>TAXI STANDS PETROL STATIONS B BANKS                                                                                                                                                                                                                                                                                                                                                                                                                                                                                                                                                                                                                                                                                                                                                                                                                                                                                                                                                                                                                                                                                                                                                                                                                                                                                                                                                                                                                                                                                                                                                                                                                                                                                                                                                                                                                                                                                                                                                                                                                                                                                                                                                                                                                                                                                                                          | KRYSTAL POIN                                | IT                                                                                                              |            |           |
| PENANG GOLF COURSE<br>SHOPPING - HYPERMARKET/MARKET<br>BUS STOPS OF POLICE STATION CLINICS<br>TAXI STANDS PETROL STATIONS B BANKS                                                                                                                                                                                                                                                                                                                                                                                                                                                                                                                                                                                                                                                                                                                                                                                                                                                                                                                                                                                                                                                                                                                                                                                                                                                                                                                                                                                                                                                                                                                                                                                                                                                                                                                                                                                                                                                                                                                                                                                                                                                                                                                                                                                                                                                                                                                          | PESIDENTIA                                  |                                                                                                                 |            |           |
| SHOPPING - HYPERMARKET/MARKET<br>BUS STOPS OF POLICE STATION CLINICS<br>TAXI STANDS PETROL STATIONS B BANKS                                                                                                                                                                                                                                                                                                                                                                                                                                                                                                                                                                                                                                                                                                                                                                                                                                                                                                                                                                                                                                                                                                                                                                                                                                                                                                                                                                                                                                                                                                                                                                                                                                                                                                                                                                                                                                                                                                                                                                                                                                                                                                                                                                                                                                                                                                                                                |                                             | OURCE                                                                                                           |            |           |
| BUS STOPS POLICE STATION EL CLINICS<br>TAXI STANDS PETROL STATIONS EL BANKS                                                                                                                                                                                                                                                                                                                                                                                                                                                                                                                                                                                                                                                                                                                                                                                                                                                                                                                                                                                                                                                                                                                                                                                                                                                                                                                                                                                                                                                                                                                                                                                                                                                                                                                                                                                                                                                                                                                                                                                                                                                                                                                                                                                                                                                                                                                                                                                |                                             | a la companya da companya d |            |           |
| TAXI STANDS DETROL STATIONS                                                                                                                                                                                                                                                                                                                                                                                                                                                                                                                                                                                                                                                                                                                                                                                                                                                                                                                                                                                                                                                                                                                                                                                                                                                                                                                                                                                                                                                                                                                                                                                                                                                                                                                                                                                                                                                                                                                                                                                                                                                                                                                                                                                                                                                                                                                                                                                                                                |                                             |                                                                                                                 |            |           |
|                                                                                                                                                                                                                                                                                                                                                                                                                                                                                                                                                                                                                                                                                                                                                                                                                                                                                                                                                                                                                                                                                                                                                                                                                                                                                                                                                                                                                                                                                                                                                                                                                                                                                                                                                                                                                                                                                                                                                                                                                                                                                                                                                                                                                                                                                                                                                                                                                                                            |                                             | POLICE STATION                                                                                                  |            |           |
| FIRE STATION 🛃 HOSPITALS 📚 SCHOOL                                                                                                                                                                                                                                                                                                                                                                                                                                                                                                                                                                                                                                                                                                                                                                                                                                                                                                                                                                                                                                                                                                                                                                                                                                                                                                                                                                                                                                                                                                                                                                                                                                                                                                                                                                                                                                                                                                                                                                                                                                                                                                                                                                                                                                                                                                                                                                                                                          | TAXI STANDS                                 | PETROL STATIONS                                                                                                 | 8:8        | BANKS     |
|                                                                                                                                                                                                                                                                                                                                                                                                                                                                                                                                                                                                                                                                                                                                                                                                                                                                                                                                                                                                                                                                                                                                                                                                                                                                                                                                                                                                                                                                                                                                                                                                                                                                                                                                                                                                                                                                                                                                                                                                                                                                                                                                                                                                                                                                                                                                                                                                                                                            | IAAI JIANUJ                                 | HOSPITALS                                                                                                       | -          | SCHOOL    |