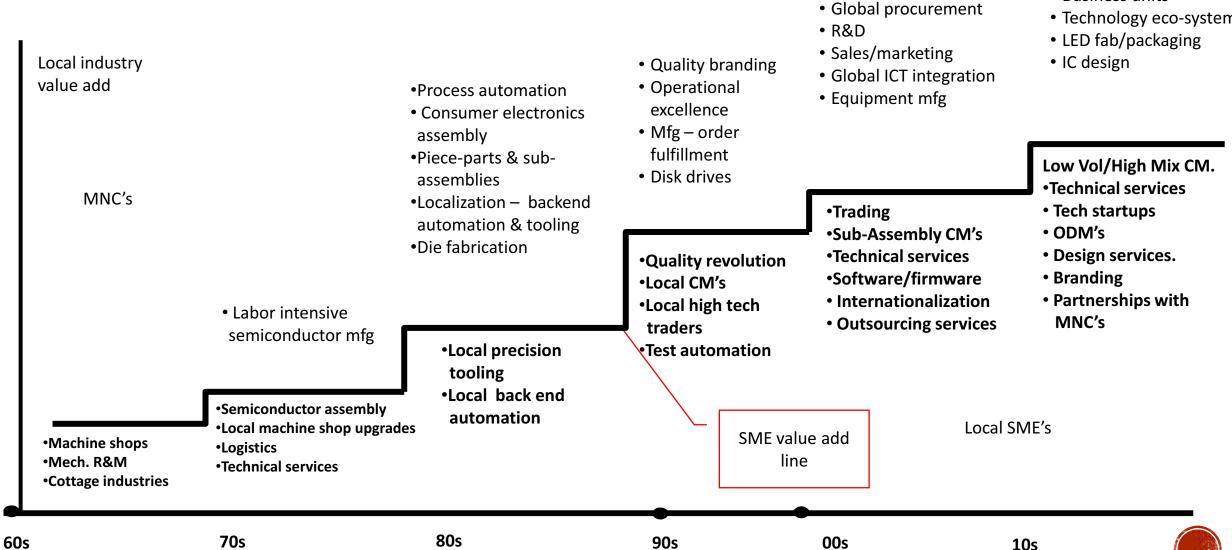

### **Evolution of industry in Penang**

Biotech mfg.

• Global supply chains

Non-core outsourcing

Medical devices

- Solar panels
- Business units
- Technology eco-systems