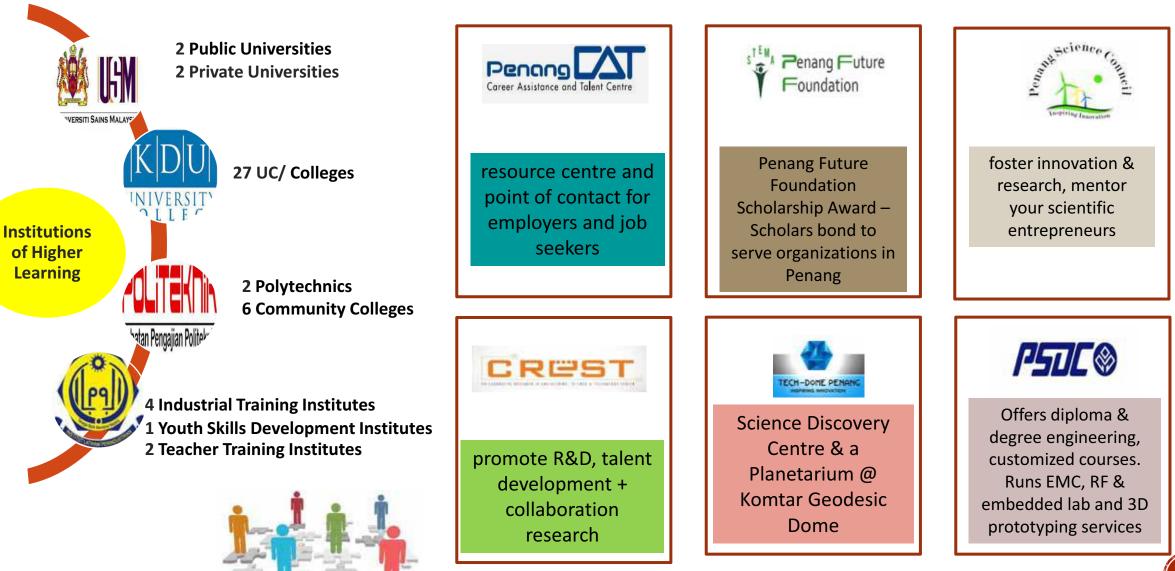

|

- > 50 companies operating as CMS / EMS in Malaysia
- Other EMS providers in Penang









Source: www.ventureoutsource.com

### Medical Devices Cluster in Penang & Northern Region

Materials: Rubber, Plastics, Steel, Electronics, etc.



### **Strong Medical Devices Ecosystem in Penang**

### Penang - Major medical devices cluster in Malaysia

- Home for 1/3 of medical devices companies in Malaysia (55 out of total 190)
- In 2013, the total value of medical devices export from Malaysia is RM15.35B, 1/3 of it: RM5B is from Penang.

Strong presence of established supporting industries and supply chain

 Many local suppliers are certified with ISO 9001, ISO 13485, ISO 14000, ISO/TS 16949 and FDA certified for Medical Devices



### **Penang Education Ecosystem- Nurturing Talents**



### **COMPETITIVE COST** OF LIVING & DOING BUSINESS

- Relatively lower attrition rate (Penang: abt 5%)
- Stable wage inflation (Malaysia : 6%)
- Lower average of prime office rent
- Lower median salary of US\$ 338/mth KL/Selangor US\$444/mth Johor US\$350/mth
- Among cheapest water rates in Malaysia RM0.32/m3
- Among cheapest electricity rate in region

| Country | Tariff<br>(USD/KWh) |
|---------|---------------------|
| MAL     | 0.11                |
| THA     | 0.11                |
| IND     | 0.12                |
| СНІ     | 0.13                |
| SIN     | 0.23                |
| PHI     | 0.27                |

## Availability of **TALENTS.**

- Home to talent pool
  - >220k annual local graduates
  - > 70k studying overseas
  - 141,153 (64%) are from Engineering,
     Science