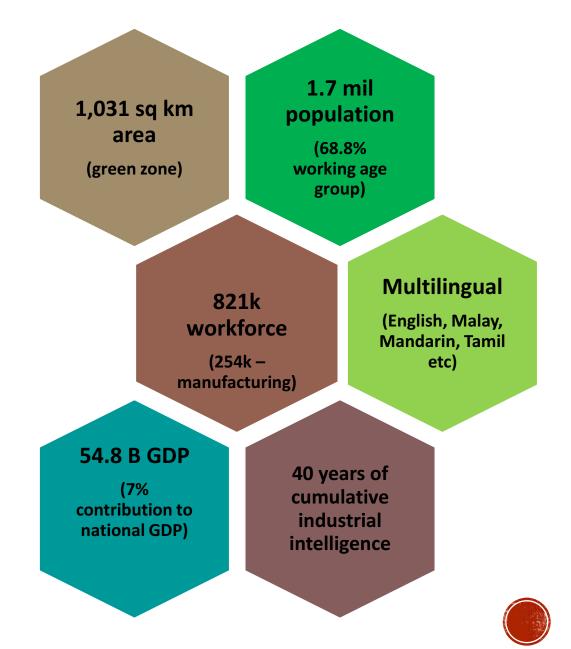

#### CONDUCIVE BUSINESS ENVIRONMENT

- Quality lifestyle & vibrant cultures
   "Work-Live-Play"
- Good connectivity & fully developed physical infrastructures with disasters free
- Stable economic profile
- >4 decades of cumulative industrial experience to support business eco-system (Penang: >300 MNCs & thousands SMEs)