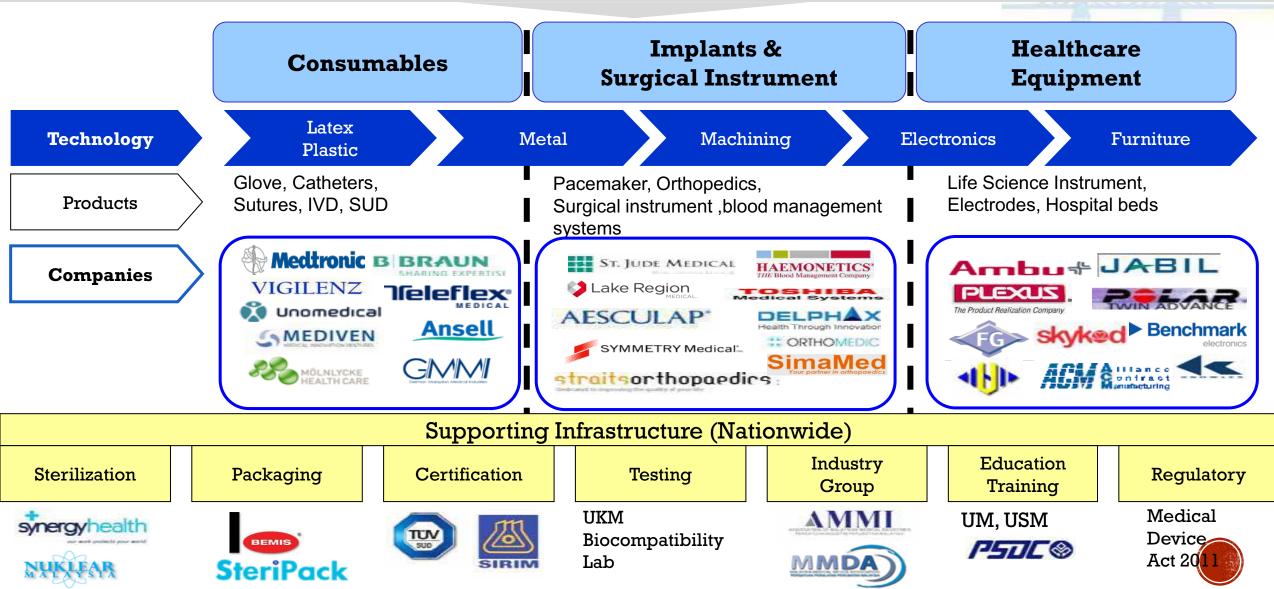

### Medical Devices Cluster in Penang & Northern Region

Materials: Rubber, Plastics, Steel, Electronics, etc.

### **Strong Medical Devices Ecosystem in Penang**

### Penang - Major medical devices cluster in Malaysia

- Home for 1/3 of medical devices companies in Malaysia (55 out of total 190)
- In 2013, the total value of medical devices export from Malaysia is RM15.35B, 1/3 of it: RM5B is from Penang.

Strong presence of established supporting industries and supply chain

 Many local suppliers are certified with ISO 9001, ISO 13485, ISO 14000, ISO/TS 16949 and FDA certified for Medical Devices