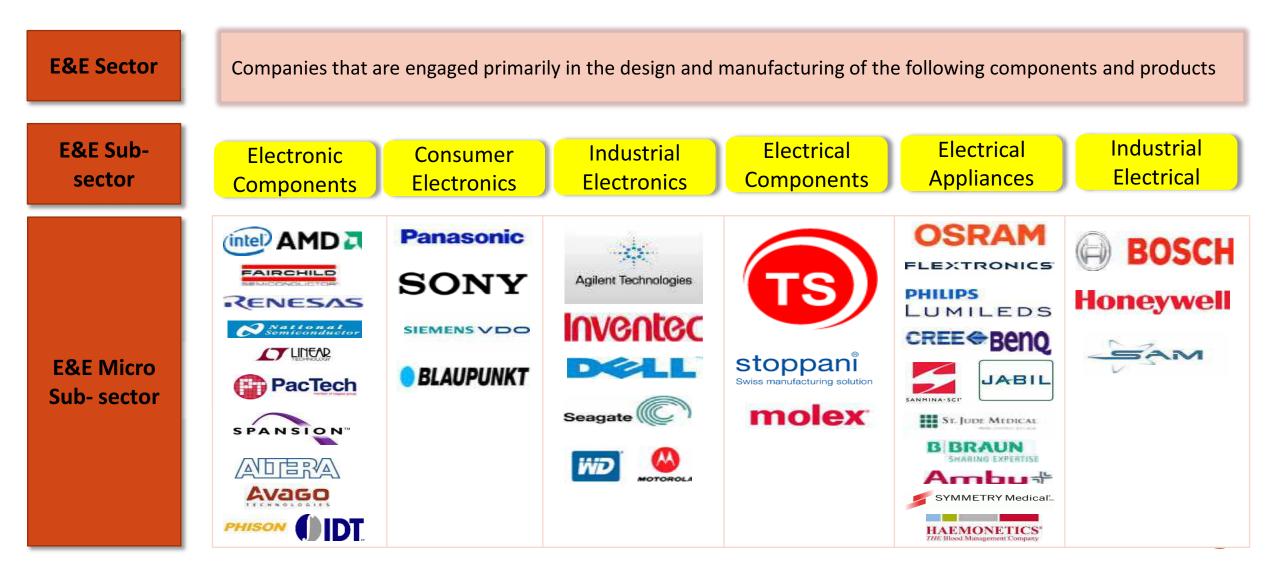

ons commenced in April 2013. Currently fully operational with 95 headcount
- Why Penang?
  - Availability of qualified talents and English speaking workforce
  - Matured local supply chain with world class capabilities
  - Strong IP protection
  - Good investment incentives offered by Malaysian Government









# Over 300 multinational companies have chosen Penang as their location of choice to do business



# WORLD CLASS SUPPLY CHAIN





• World class capabilities, robust supply chain, proven track record and critical support services

•Provides shorter development cycles, steeper learning curves and reduced cost and time to market

- Vibrant E&E ecosystem with over 3,000 well diversified and competent local suppliers
- Local and international EMS companies



# PENANG E&E CLUSTERS



# MALAYSIAN SEMICONDUCTOR ECOSYSTEM





### **Electronic Manufacturing Services (EMS) Industry in Penang**

 Top 10 EMS providers / ODM in Penang (ranked by 2014 full year financial results)

| Company                  | Ranking |
|--------------------------|---------|
| FLEXTRONICS              | 2       |
| JABIL                    | 3       |
| SANMINA                  | 5       |
| Celestica                | 6       |
| Benchmark<br>electronics | 7       |
| PLEXUS                   | 9       |

- > 50 companies operating as CMS / EMS in Malaysia
- Other EMS providers in Penang









Source: www.ventureoutsource.com

### Medical Devices Cluster in Penang & Northern Region

Materials: Rubber, Plastics, Steel, Electronics, etc.



### **Strong Medical Devices Ecosystem in Penang**