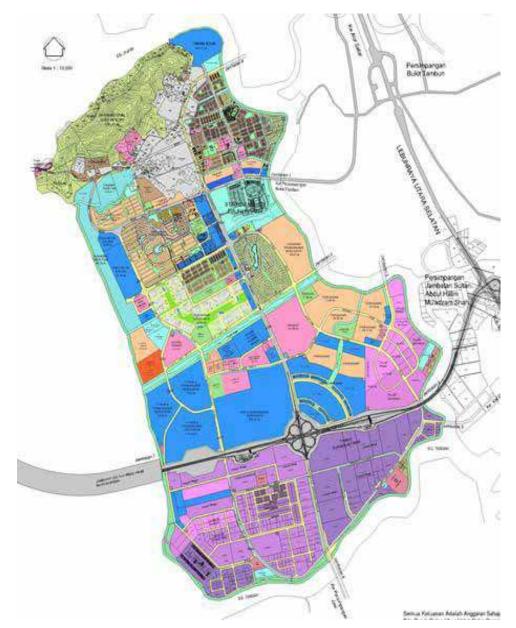

### **Batu Kawan Industrial Park: Positioned for Growth**

#### **Strong Industrial Base**

Manufacturing base in automotive, engineering, medical devices, electronics