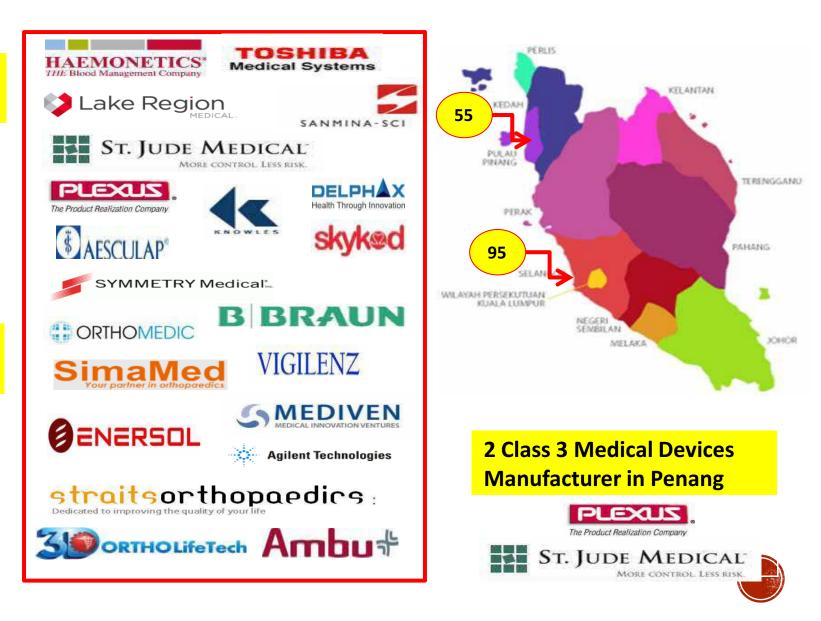

### Penang - Major medical devices cluster in Malaysia

- Home for 1/3 of medical devices companies in Malaysia (55 out of total 190)
- In 2013, the total value of medical devices export from Malaysia is RM15.35B, 1/3 of it: RM5B is from Penang.