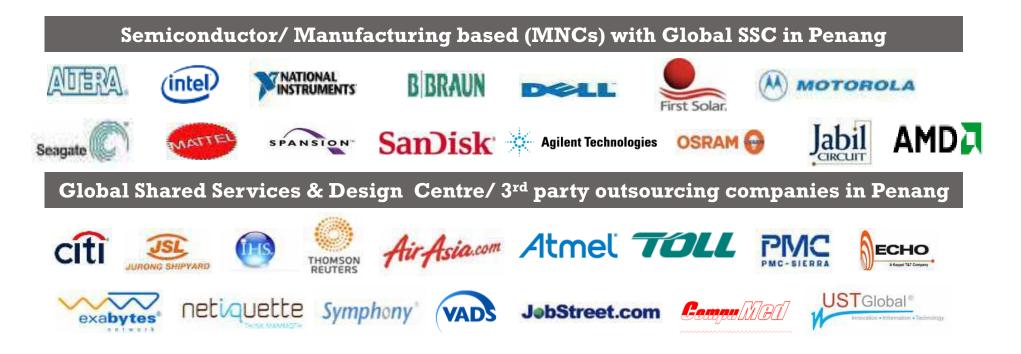

### PENANG'S RECENT INVESTMENT UPDATES

| <b>B BRAUN</b>                               | <b>B.Braun's expansion in Penang</b><br>Re-invested RM300 mil in 2009 and RM1.75B in 2013                                                                                                                           |
|----------------------------------------------|---------------------------------------------------------------------------------------------------------------------------------------------------------------------------------------------------------------------|
| <b>ATOTECH</b>                               | Atotech, a direct subsidiary of TOTAL purchased 2.5 ac of land in Penang Science Park to set-up a chemical blending facility and currently under construction                                                       |
| JABIL                                        | Jabil expanded operations in Batu Kawan Industrial Park, to start construction in 2016<br>Focus on Enterprise, industrial medical and aerospace sectors ,creating 2,500 skilled jobs                                |
| hp                                           | <b>HP to invest more than RM1 billion</b> for their worldwide consumer ink supply chain management, 550k sqft facility, started construction in May 2015, to be completed in 12 months                              |
| Seagate We turn or ideas                     | Seagate to re-invest RM1.05 billion in Penang for manufacturing of hard disk drive and storage solutions, started construction for their 1.3mil sq ft facility in March 2015                                        |
| SanDisk                                      | SanDisk set-up RM1.2 billion plant in Batu Kawan Industrial Park, completed 344k sqft, 4-storey facility in 10 months, to replicate 3 more same buildings at the same site                                          |
| Better sound through research®               | Bose's first overseas site for the past 17 years, 360k sq ft facility completed in 10 months.<br>Began operations in June 2013 and employing 2,000 workers                                                          |
| HAEMONETICS*<br>THE Blood Management Company | Haemonetics' new facility in Batu Kawan Industrial Park<br>First establishment in Asia, created 700 new jobs. Collaboration with Sanmina-SCI on machineries<br>manufacturing, distribution and after sales services |
| TOSHIBA<br>Medical Systems                   | Toshiba Medical established Malaysia's first diagnostic imaging systems manufacturing base in Penang.<br>Started operations in Dec 2014, employs 200 employees                                                      |