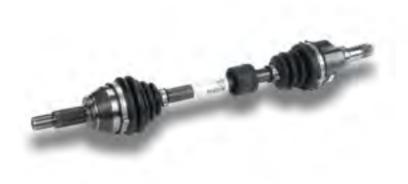

#### **Products**

half shafts, coil springs and aluminum castings

#### Neapco Europe Sp. z o.o.

ul. Kaliska 72, 46-320 Praszka phone: +48 34 350 00 00 fax: +48 34 359 11 96

e-mail: office.poland@neapcoeurope.com

In December 2008, the company started to provide hot-dip galvanizing services for steel constructions. We belong to the German group, Seppeler Holding". We provide top quality anti-corrosive zinc coatings for steel products.