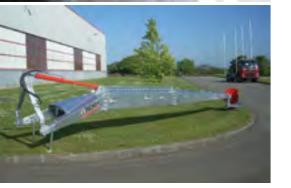

Being an expert in agricultural machinery since 1970, PICHON, deals with the design, manufacture and sales of a complete range of machines for agricultural and industrial use. PICHON is present in more than 45 countries worldwide.

#### **Products:**

The largest range of equipment for tankers from 2600 up to 30000 liters with auto-fillers, dribble bars, injectors or slurry mixers, makes PICHON a recognized partner in the machinery industry. During the last years, PICHON diversified its activities by broadening its offer with a range of jetting-washing machines and, since 2004, compact loaders developing from 26 to 75 HP. In 2011, PICHON took another leap forward by launching its own range of Muck Spreaders called MUCK MAS-TER. The spreaders come in 10 different models and offer a working capacity between 8 an 24 m3.