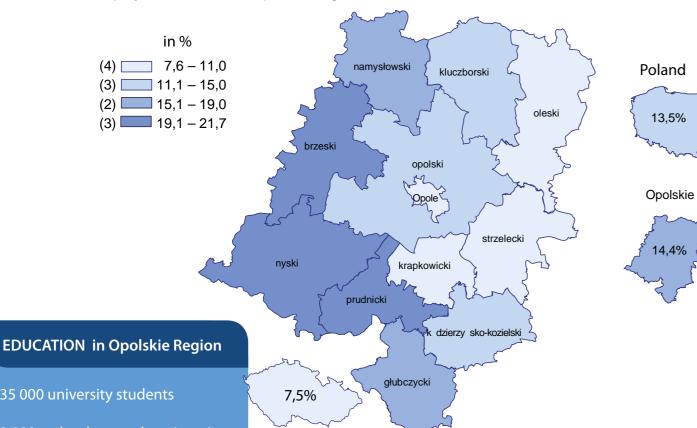

Unemployment rate in the Opolskie Region

In brackets number of districts

Czech Republic

35 000 university students

2 000 technology and engineering university students

23 000 students of vocational and technical schools

8 academies

#### In distance of 150 km:

400 600 university students

122 200 technology and engineering university students

178 000 students of vocational and technical schools

4 universities in Poland's TOP 20

Source: Central Statistical Office