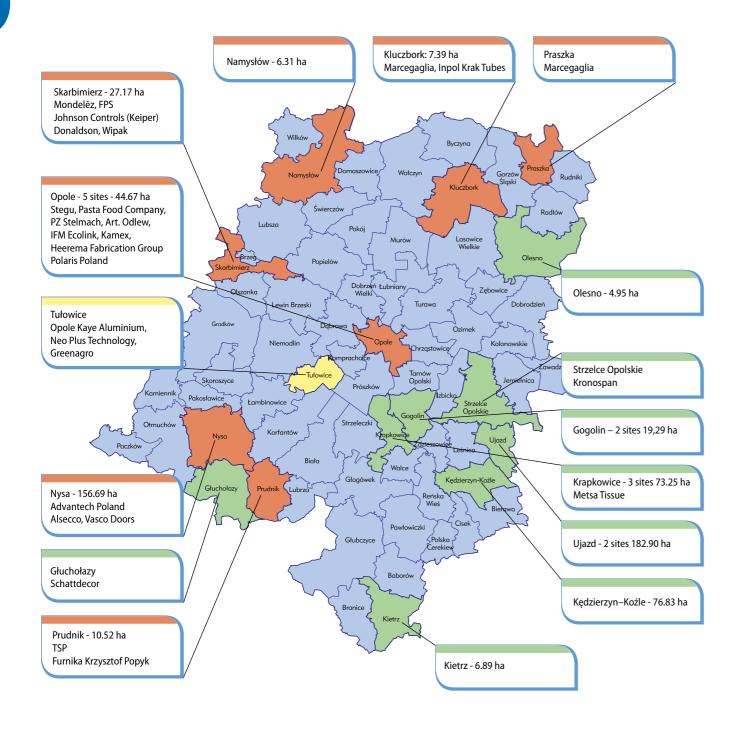

# Free space in subzones of Special Economic Zones with name of the investing companies

communes with subzones of Wałbrzych SEZ communes with subzones of Katowice SEZ communes with subzones of Starachowice SEZ other communes

2<sup>nd</sup> in Europe\*

Europe\*

Katowice Special Economic Zone

1996 - foundation 2000 ha - total area 200 - investors 47.000 - new jobs 17.500.000.000 PLN - capital invested

463 ha - area of the zone in Opolskie

376 ha - for sale in Opolskie

en.ksse.com.pl

The Wałbrzych Special Economic Zone "INVEST-PARK"

1997 - foundation

2212 ha -total area

160 - investors

32 392 - new jobs

14.600.000.000 PLN - capital invested

465 ha - area of the zone in Opolskie

257 ha - for sale in Opolskie

invest-park.com.pl

tax refunds in SEZ

# **Property** tax exemption

for new Investments in most of communes