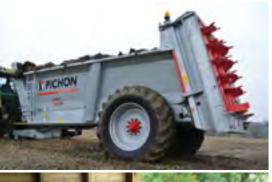

Being an expert in agricultural machinery since 1970, PICHON, deals with the design, manufacture and sales of a complete range of machines for agricultural and industrial use. PICHON is present in more than 45 countries worldwide.

#### **Products:**

The largest range of equipment for tankers from 2600 up to 30000 liters with auto-fillers, dribble bars, injectors or slurry mixers, makes PICHON a recognized partner in the machinery industry. During the last years, PICHON diversified its activities by broadening its offer with a range of jetting-washing machines and, since 2004, compact loaders developing from 26 to 75 HP. In 2011, PICHON took another leap forward by launching its own range of Muck Spreaders called MUCK MAS-TER. The spreaders come in 10 different models and offer a working capacity between 8 an 24 m3.