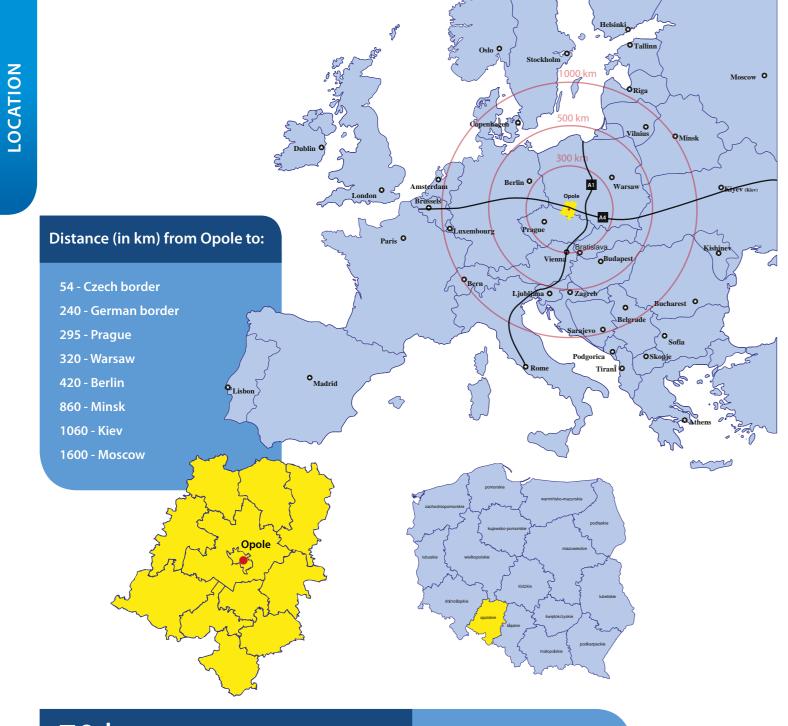

# **Opolskie – European Region in Poland**

The current situation in the region has been determined by the history of the Polish, Czech and German borderland. Today's Opole Silesia is a multi-cultural place, which, for generations, has been inhabited by people who cherish their traditions and work together for the development of their homeland. This cultural diversity has resulted in the extensive experience of the voivodeship's residents, as well as their tolerance and open-minded attitude to the world, which, combined with their hard work ethics and motivation, constitute the best capital for each employer.

The voivodeship's regional and local self-governments have proved to be good managers for years, investing in modern infrastructure. Attractive investment sites have been provided around the A4 motorway and Opole is one of the most robustly developing university cities in Poland. We not only create ever better living and leisure conditions, but, most of all, support the activities of all those who contribute to an increase in our economic potential.