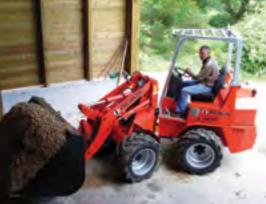

Being an expert in agricultural machinery since 1970, PICHON, deals with the design, manufacture and sales of a complete range of machines for agricultural and industrial use. PICHON is present in more than 45 countries worldwide.

#### **Products:**

The largest range of equipment for tankers from 2600 up to 30000 liters with auto-fillers, dribble bars, injectors or slurry mixers, makes PICHON a recognized partner in the machinery industry. During the last years, PICHON diversified its activities by broadening its offer with a range of jetting-washing machines and, since 2004, compact loaders developing from 26 to 75 HP. In 2011, PICHON took another leap forward by launching its own range of Muck Spreaders called MUCK MAS-TER. The spreaders come in 10 different models and offer a working capacity between 8 an 24 m3.