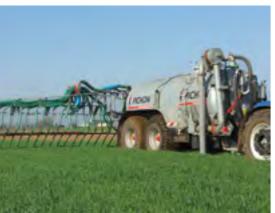

Being an expert in agricultural machinery since 1970, PICHON, deals with the design, manufacture and sales of a complete range of machines for agricultural and industrial use. PICHON is present in more than 45 countries worldwide.

#### **Products:**

The largest range of equipment for tankers from 2600 up to 30000 liters with auto-fillers, dribble bars, injectors or slurry mixers, makes PICHON a recognized partner in the machinery industry. During the last years, PICHON diversified its activities by broadening its offer with a range of jetting-washing machines and, since 2004, compact loaders developing from 26 to 75 HP. In 2011, PICHON took another leap forward by launching its own range of Muck Spreaders called MUCK MAS-TER. The spreaders come in 10 different models and offer a working capacity between 8 an 24 m3.