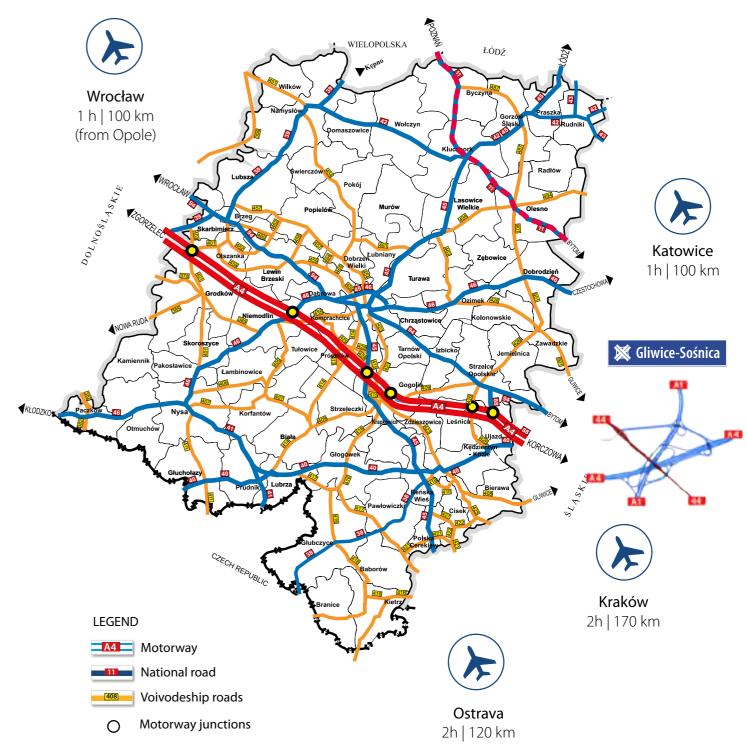

# 70 km Fiat's biggest plant in Europe

With an annual production rate exceeding 606 000 cars, the plant in Tychy (70 km from investment sites in the Opolskie Region) is Fiat's biggest plant in Europe.

# 25 km GM's best quality plant in Europe

The plant in Gliwice (25 km from investment sites in the Opolskie Region) is GM'a best plant in terms of quality of production in Europe.

# 45 km Volvo's hybrid bus plant

45 km from the investment sites in the Opolskie Region, in Wrocław, is located Volvo's hybrid bus plant.

Less than 3 hours to Warsaw by train in 2014

**30** minutes from investment site "Ujazd" to the biggest motorway junction in EU

Less than hour to reach international airports from most investment sites