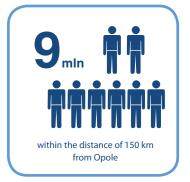

the extensive experience of the voivodeship's residents, as well as their tolerance and open-minded attitude to the world, which, combined with their hard work ethics and motivation, constitute the best capital for each employer.

The voivodeship's regional and local self-governments have proved to be good managers for years, investing in modern infrastructure. Attractive investment sites have been provided around the A4 motorway and Opole is one of the most robustly developing university cities in Poland. We not only create ever better living and leisure conditions, but, most of all, support the activities of all those who contribute to an increase in our economic potential.

**810**€ average salary in business sector



1 mln in the Opolskie Region

14,3% unemployment rate in Opolskie



630<sub>ha</sub>
of ready plots
in SEZ
Tax
free\*

126 t. in Opole - the Region's Capital

more informations on page 6 and 5

<sup>\*</sup> more informations on page 8 and 9



# 70 km Fiat's biggest plant in Europe

With an annual production rate exceeding 606 000 cars, the plant in Tychy (70 km from investment sites in the Opolskie Region) is Fiat's biggest plant in Europe.

# 25 km GM's best quality plant in Europe

The plant in Gliwice (25 km from investment sites in the Opolskie Region) is GM'a best plant in terms of quality of production in Europe.

# 45 km Volvo's hybrid bus plant

45 km from the investment sites in the Opolskie Region, in Wrocław, is located Volvo's hybrid bus plant.

Less than 3 hours to Warsaw by train in 2014

**30** minutes from investment site "Ujazd" to the