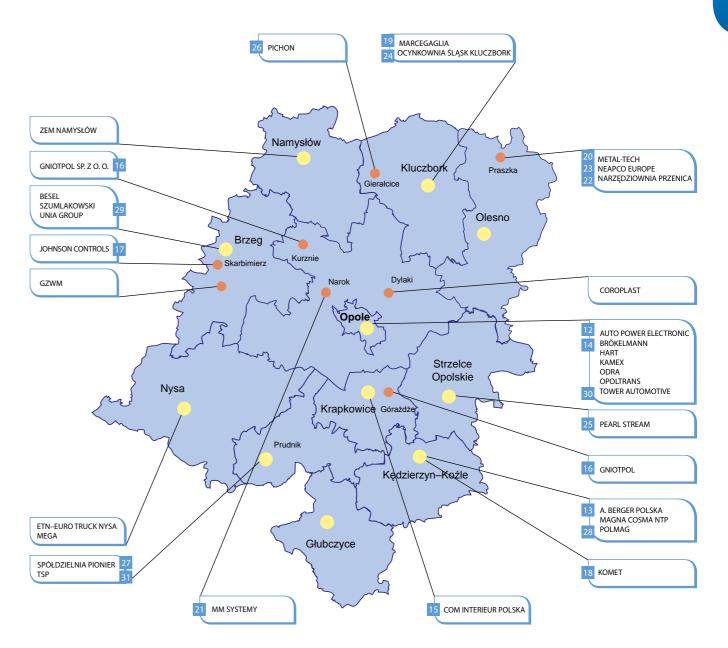

# **Examples of automotive companies in Opolskie Region**

CLUSTER

ocrg.opolskie.pl/a/1683/Key\_sector\_-\_AUTOMOTIVE
Downolad easy to sort and search list of suppliers in Excel format and all informations about automotive sector in Opolskie Region